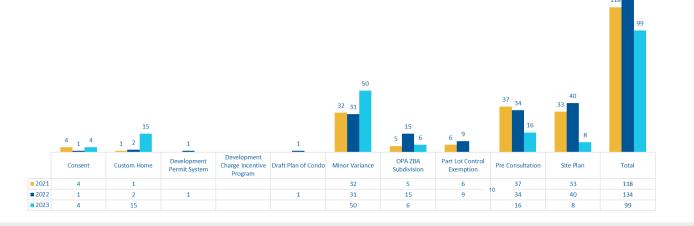

#### Total # of Applications Submitted 2021-2023 from Jan 01 - Feb 24

118

**Applications in 2021** 

134

**Applications in 2022** 

**Applications in 2023** 