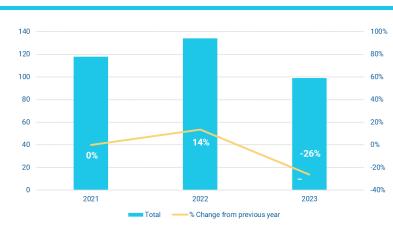

#### Total # of Applications Submitted 2021-2023 from Jan 01 - Feb 24

118

**Applications in 2021** 

134

**Applications in 2022** 

**Applications in 2023** 

# Change in # of Applications Submitted 2021-2023 from Feb 11 - Feb 24

**Applications by Employment** 

Total # of Applications: 5

0 out of 5 lead to employment.