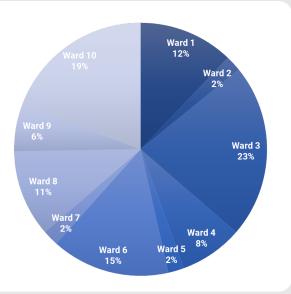

#### Leading Wards in 2023, Jan 01 - Feb 24

Total # of Applications: 99

Ward 3 has received the highest amount of development applications at 22

Ward 10 has received the second highest amount of development applications at 19

Ward 6 has received the third highest amount of development applications at 15