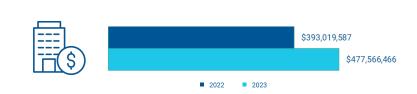

A ZBA Subdivision and Site Plan applications

### Total GFA of Industrial / Commercial / Institutional Proposed in 2023, from Jan 01 - Feb 24

Gross Floor Area for Industrial / Commercial / Institutional Proposed: 19,675 m<sup>2</sup>

\*Includes only OPA ZBA Subdivision and Site Plan applications

#### Total # of Applications Submitted 2021-2023 from Jan 01 - Feb 24

118

**Applications in 2021** 

134

**Applications in 2022** 

**Applications in 2023** 



# Change in # of Applications Submitted 2021-2023 from Feb 11 - Feb 24

**Applications by Employment** 

Total # of Applications: 5

0 out of 5 lead to employment.



#### # of Inspections 2022-2023 from Jan 01 - Feb 24



## # of Permits Issued 2022-2023 from Jan 01 - Feb 24



#### Construction Value 2022-2023 from Jan 01 - Feb 24