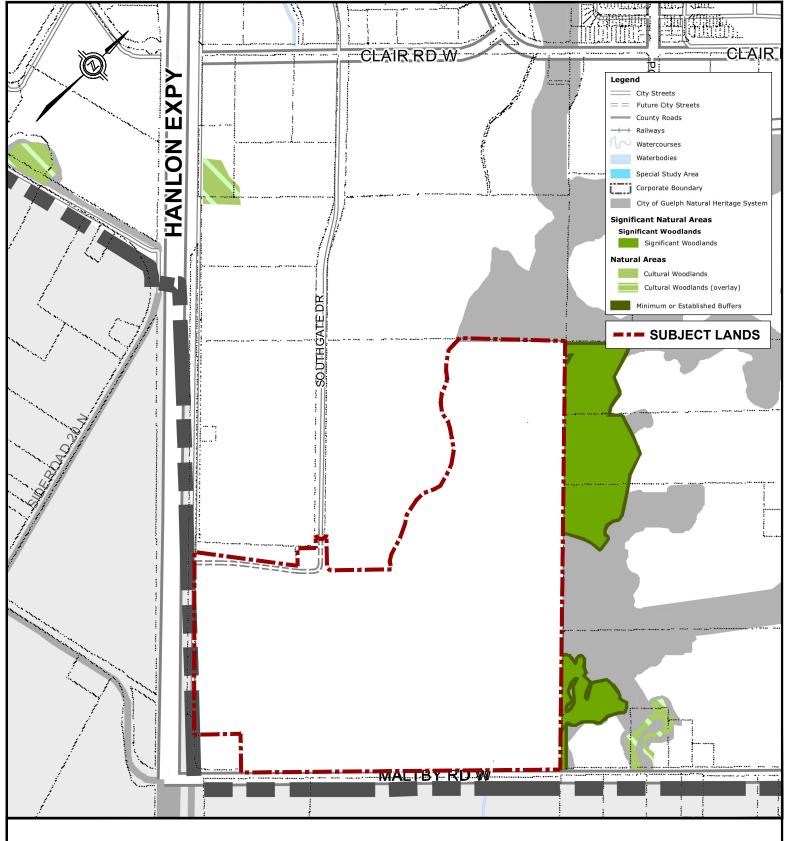

Schedule 4b: Natural Heritage System - Fish Habitat and Permanent & Intermittent Streams

Schedule 4c: Natural Heritage System - Significant Woodlands

Schedule 4d: Natural Heritage System - Significant Valleylands & Significant Landform