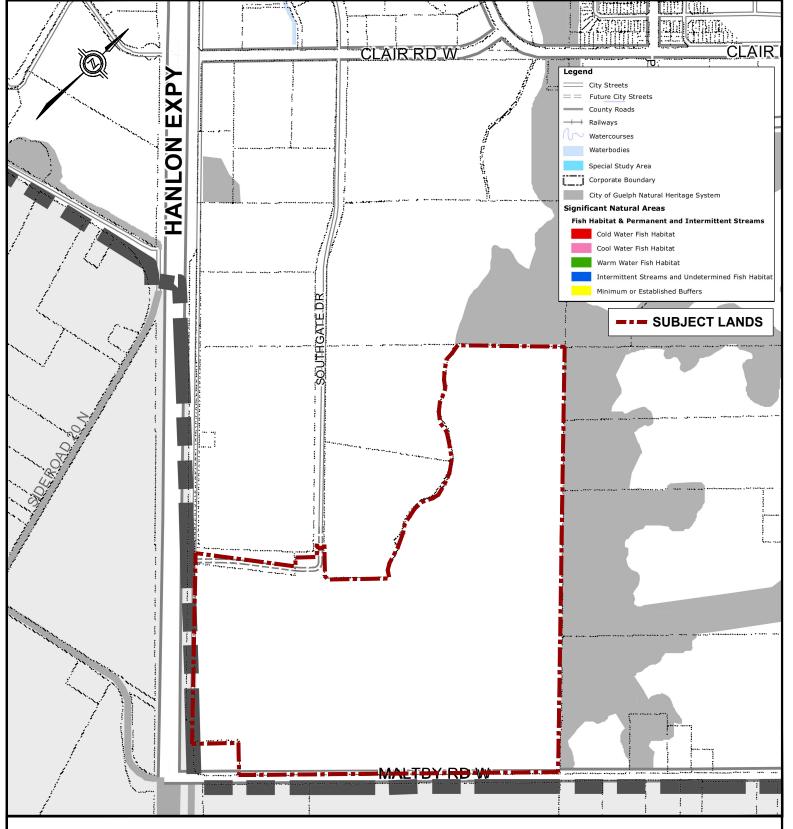

Schedule 4b: Natural Heritage System - Fish Habitat and Permanent & Intermittent Streams

Schedule 4c: Natural Heritage System - Significant Woodlands

Schedule 4d: Natural Heritage System - Significant Valleylands & Significant Landform