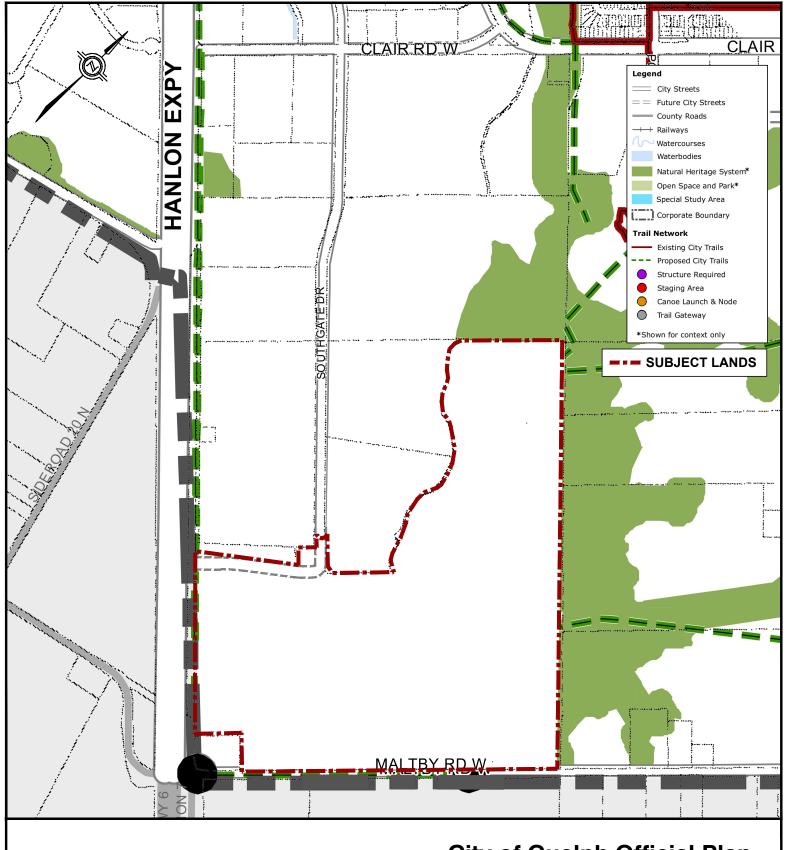

Schedule 4e: Natural Heritage System - Significant Wildlife Habitat & Habitat for Significant Species

Schedule 6 - Open Space System - Trail Network