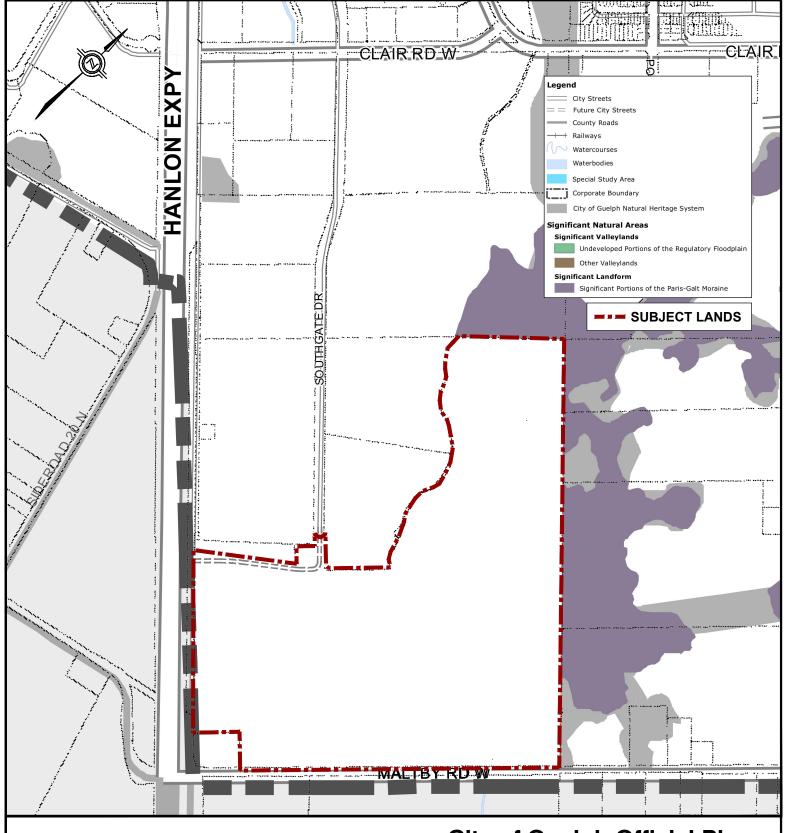

Schedule 4b: Natural Heritage System - Fish Habitat and Permanent & Intermittent Streams

Schedule 4c: Natural Heritage System - Significant Woodlands

Schedule 4d: Natural Heritage System - Significant Valleylands & Significant Landform