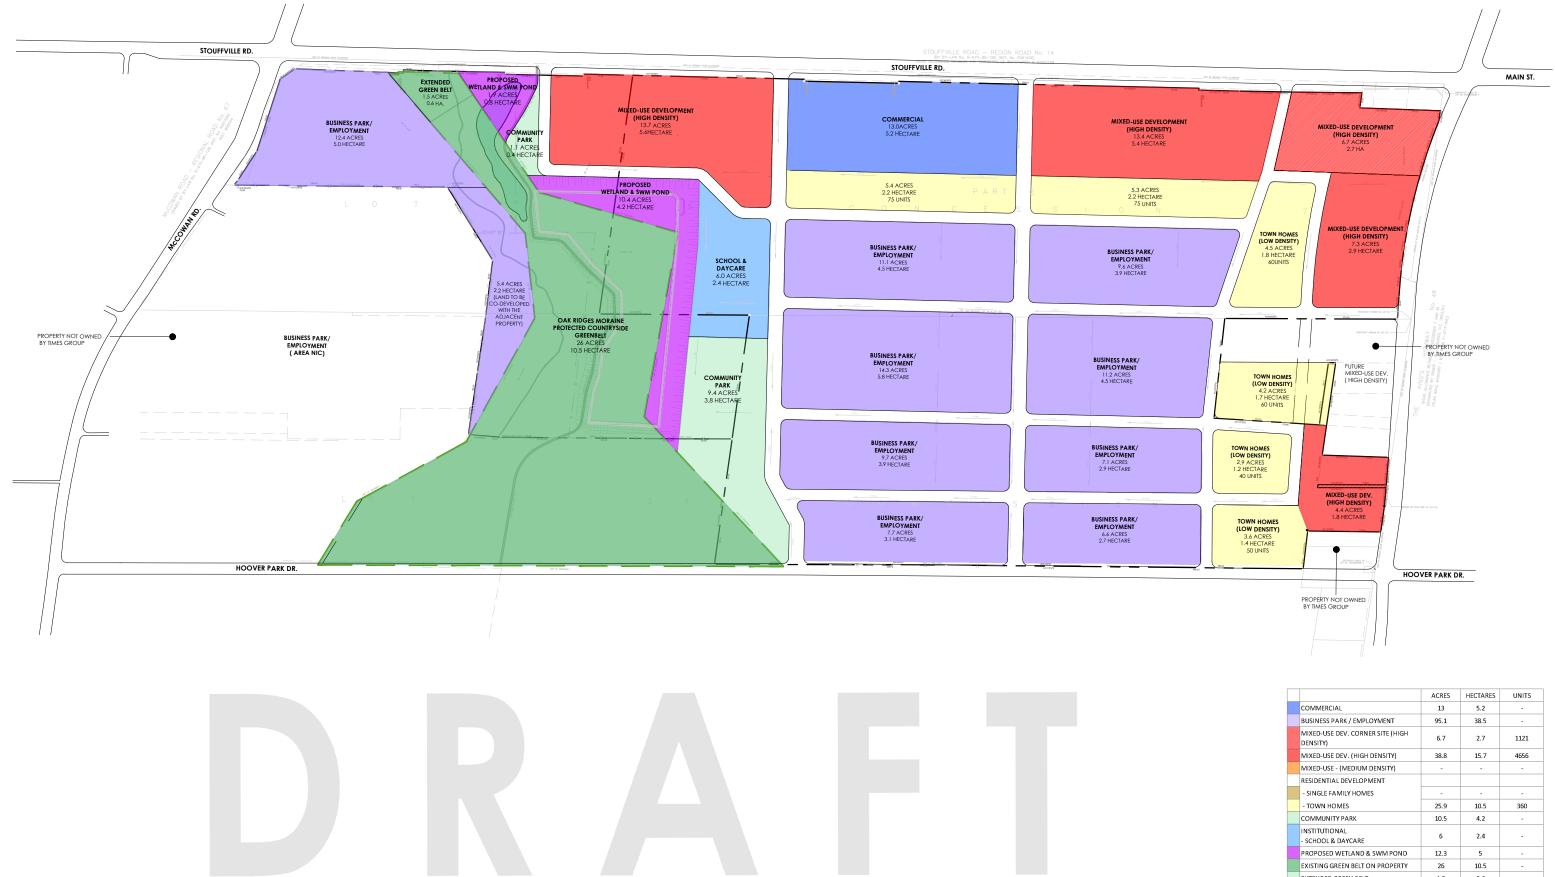

MASTER PLAN (DRAFT 2)

PROJECT NO. 19.17 SCALE 1:6000 DATE NOVEMBER 17, 2022

|                                           | ACRES | HECTARES | UNITS |
|-------------------------------------------|-------|----------|-------|
| COMMERCIAL                                | 13    | 5.2      | -     |
| BUSINESS PARK / EMPLOYMENT                | 95.1  | 38.5     | -     |
| MIXED-USE DEV. CORNER SITE (HIGH DENSITY) | 6.7   | 2.7      | 1121  |
| MIXED-USE DEV. (HIGH DENSITY)             | 38.8  | 15.7     | 4656  |
| MIXED-USE - (MEDIUM DENSITY)              | -     | -        | -     |
| RESIDENTIAL DEVELOPMENT                   |       |          |       |
| - SINGLE FAMILY HOMES                     | -     | -        | -     |
| - TOWN HOMES                              | 25.9  | 10.5     | 360   |
| COMMUNITY PARK                            | 10.5  | 4.2      | -     |
| INSTITUTIONAL<br>- SCHOOL & DAYCARE       | 6     | 2.4      | -     |
| PROPOSED WETLAND & SWM POND               | 12.3  | 5        | -     |
| EXISTING GREEN BELT ON PROPERTY           | 26    | 10.5     | -     |
| EXTENDED GREEN BELT                       | 1.5   | 0.6      | -     |
| PUBLIC COLLECTOR ROAD NETWORK             | 28.1  | 11.5     | -     |
| TOTAL                                     | 263.9 | 106.8    | 6137  |