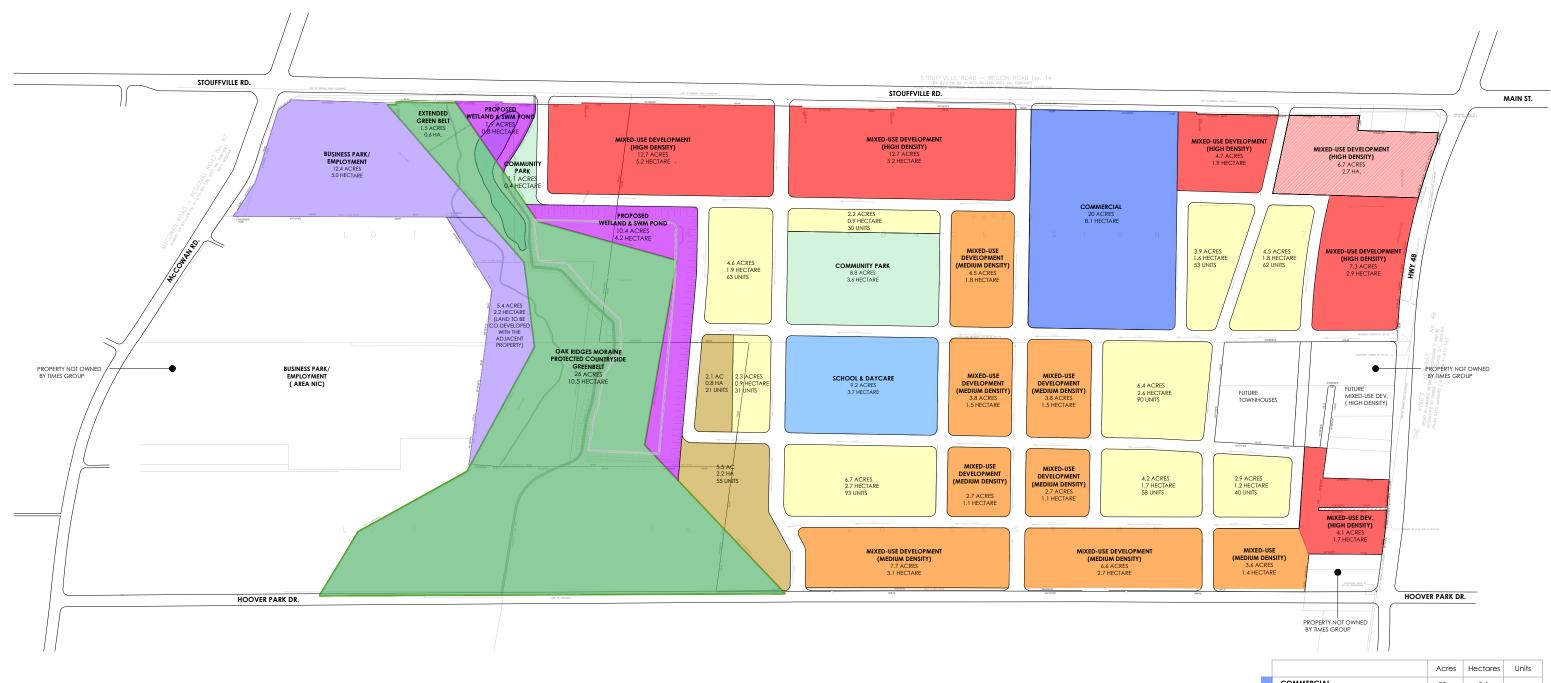

PROJECT NO. 19.17 SCALE 1:6000 DATE NOVEMBER 18, 2022

|                                                                  | Acres       | Hectares  | Units     |
|------------------------------------------------------------------|-------------|-----------|-----------|
| COMMERCIAL                                                       | 20          | 8.1       | -         |
| BUSINESS PARK/ EMPLOYMENT                                        | 17.8        | 7.2       | -         |
| MIXED-USE DEV. CORNER SITE<br>(HIGH DENSITY)                     | 6.7         | 2.7       | 1,121     |
| MIXED-USE DEV. (HIGH DENSITY)                                    | 41.5        | 16.9      | 4,150     |
| MIXED-USE - (MEDIUM DENSITY)                                     | 35.4        | 14.2      | 2,124     |
| RESIDENTIAL DEVELOPMENT<br>- SINGLE FAMILY HOMES<br>- TOWN HOMES | 7.6<br>37.7 | 3<br>15.1 | 76<br>520 |
| COMMUNITY PARK                                                   | 9.9         | 4         |           |
| INSTITUTIONAL<br>- SCHOOL & DAYCARE                              | 9.2         | 3.7       |           |
| PROPOSED WETLAND & SWM POND                                      | 12.3        | 5         |           |
| EXISTING GREEN BELT ON PROPERTY                                  | 26          | 10.5      |           |
| EXTENDED GREEN BELT                                              | 1.5         | 0.6       |           |
| PUBLIC COLLECTOR ROAD NETWORK                                    | 33.9        | 13.9      |           |
| TOTAL                                                            | 259.5       | 104.9     | 7,991     |