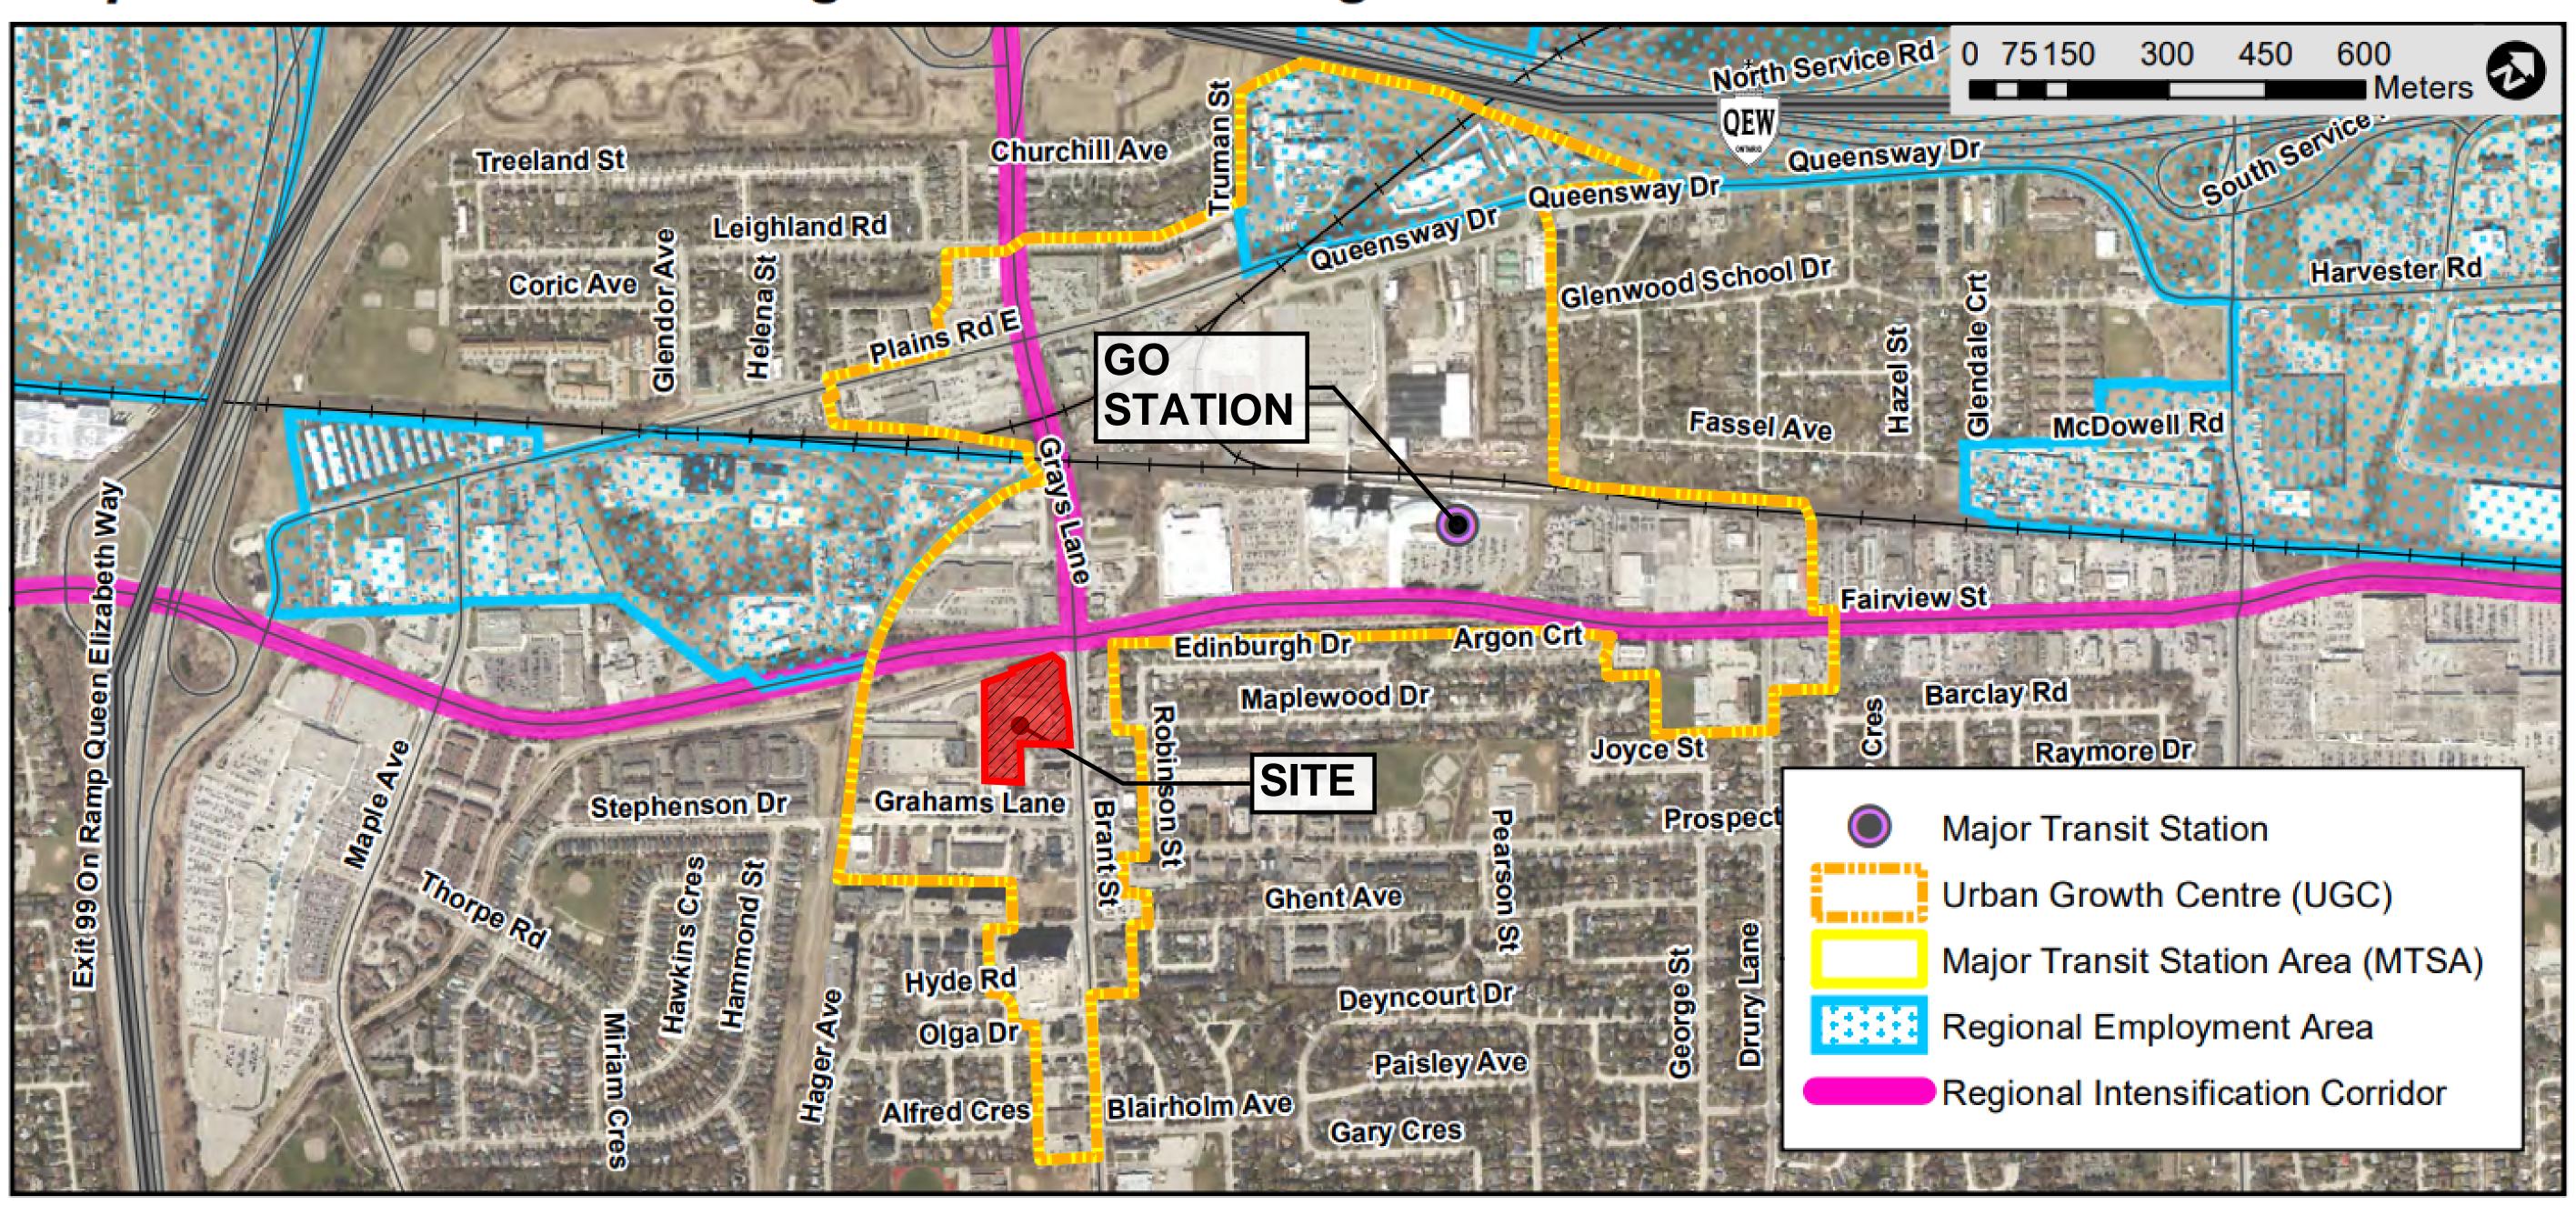

Dear Mr. Clark and Ms. Ivanic:

RE: MTSA Designation - Request for Change to the Halton Region Official Plan ERO No. 019-5684

UrbanSolutions Planning & Land Development Consultants Inc. (UrbanSolutions) provides expert land use planning advice and assists proponents secure the required municipal approvals for a variety of development projects throughout southern Ontario and with thank you for the opportunity to comment on the proposed amendment to the Halton Region Official Plan (ROPA 49) via ERO No. 019-5732. We represent the landowner of the property municipally known as 850 Brant Street and 831 Legion Road, Burlington, which is located approximately 525 metres from the Burlington GO Station at the southwest corner of Brant Street and Fairview Street.

The above-noted Brant Street property is located in the Legion Node of the Burlington MTSA Area Specific Plan and is currently designated as Regional Intensification Corridor within a MTSA, as shown on the Regional Urban Structure Map 1h of the ROPA 49. The purpose of this submission is to provide comment and recommendations with regards to the Major Transit Station Area (MTSA) policies within the ROPA 49.