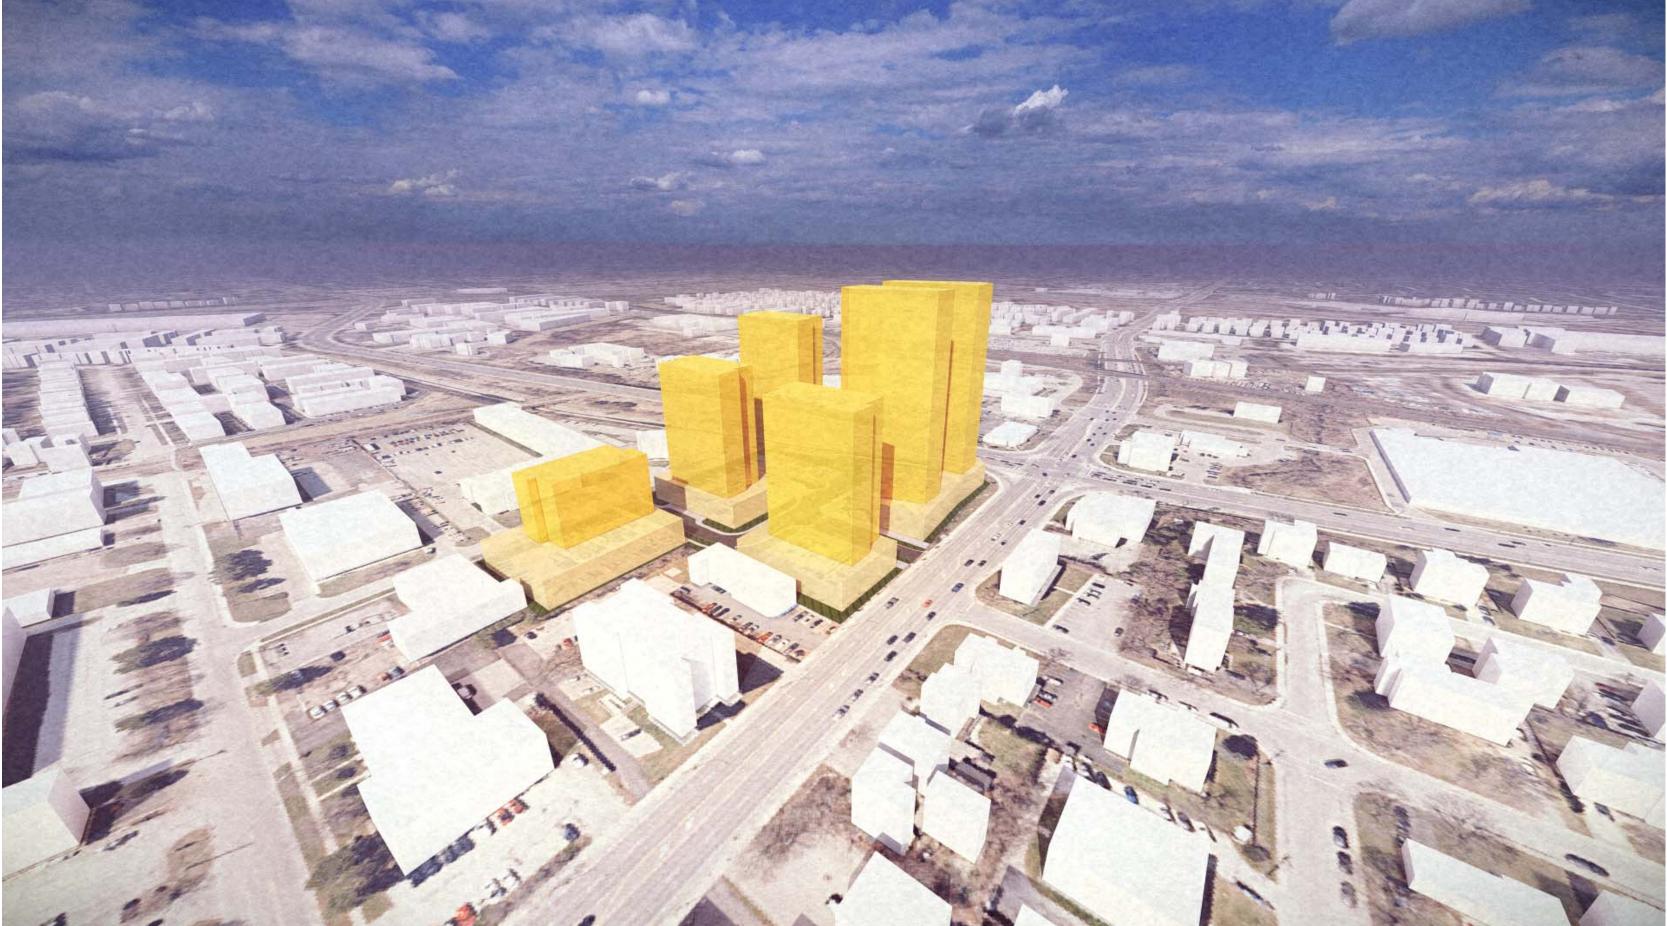

To achieve the Region's projected population growth, Table 2b of the ROPA 49 sets out an intensification target of a minimum of 200 residents and jobs combined per hectare for the Burlington GO MTSA. In Section 2.2.4.3 of the Growth Plan, MTSAs are prescribed to accommodate a minimum of 150 residents and jobs per hectare for those that are served by the GO Transit rail network. These intensification targets are insufficient given the proposed maximum heights outlined for the lands contemplated by the Burlington MTSA ASP. Development concepts which surround a major regional transit station typically result in much high densities than what is currently considered by the ROPA 49 and Growth Plan. The maximum permitted heights proposed for the MTSAs within the MTSA ASP are justified in order to achieve complete transit-oriented communities. However, the corresponding densities prescribed by the applicable policy framework need to align with the proposed heights. As an example, we will evaluate a theoretical development concept for the 850 Brant Street property contained in Appendix A of this letter. As the Burlington MTSA ASP denotes a maximum height of 30-storeys for the property, the concept in Appendix A reaches a density of roughly 800 units per hectare when developed to the proposed as-ofright heights. Given the intensification target established by the ROPA 49 considers residents and jobs combined, it is also worth noting that the 800 units per hectare excludes the jobs that would be included as part of the mixed-use development.

### Appendix A

850 Brant Street Design Package Prepared by KNYMH Architects.

| PODIUM NOTES                                           |                                                    |                                                |
|--------------------------------------------------------|----------------------------------------------------|------------------------------------------------|
|                                                        | ΓΑΙΝ PARKING, AM<br>RKING, 2 ABOVE G               | ENITY AREAS, TOWER LOBBY<br>RADE               |
| SITE UNITS                                             |                                                    |                                                |
| BLDG A<br>TOWER FLOORS<br>UNITS / FLOOR<br>TOTAL UNITS | 12                                                 |                                                |
| BLDG B<br>TOWER FLOORS<br>UNITS / FLOOR<br>TOTAL UNITS |                                                    |                                                |
| BLDG C<br>TOWER FLOORS<br>UNITS / FLOOR<br>TOTAL UNITS | 12                                                 |                                                |
| BLDG D<br>TOWER FLOORS<br>UNITS / FLOOR<br>TOTAL UNITS | 12                                                 |                                                |
| BLDG E<br>TOWER FLOORS<br>UNITS / FLOOR<br>TOTAL UNITS |                                                    |                                                |
| BLDG F<br>TOWER FLOORS<br>UNITS / FLOOR<br>TOTAL UNITS | 22<br>12<br><b>264</b>                             |                                                |
| SITE TOTAL UNIT                                        | COUNT                                              |                                                |
| = BLDG A + BLDG<br>= 324 + 297 + 204<br>= 1,389        |                                                    | G D + BLDG E + BLDG F                          |
| PARKING NOTES                                          |                                                    |                                                |
|                                                        | OF PRELIMINARY E<br>. / PARKING SPACE              | •                                              |
|                                                        | PARKING AREA<br>UM PARKING AREA<br>AL PARKING AREA | A                                              |
| 771,471 S.F. / 400                                     | S.F. =                                             | 1,928 PARKING SPACES<br>(PRELIMINARY ESTIMATE) |
| PRELIMINARY PA                                         | RKING RATIO                                        | <b>1 : 1.4</b> (1,389 : 1,928)                 |
|                                                        |                                                    |                                                |