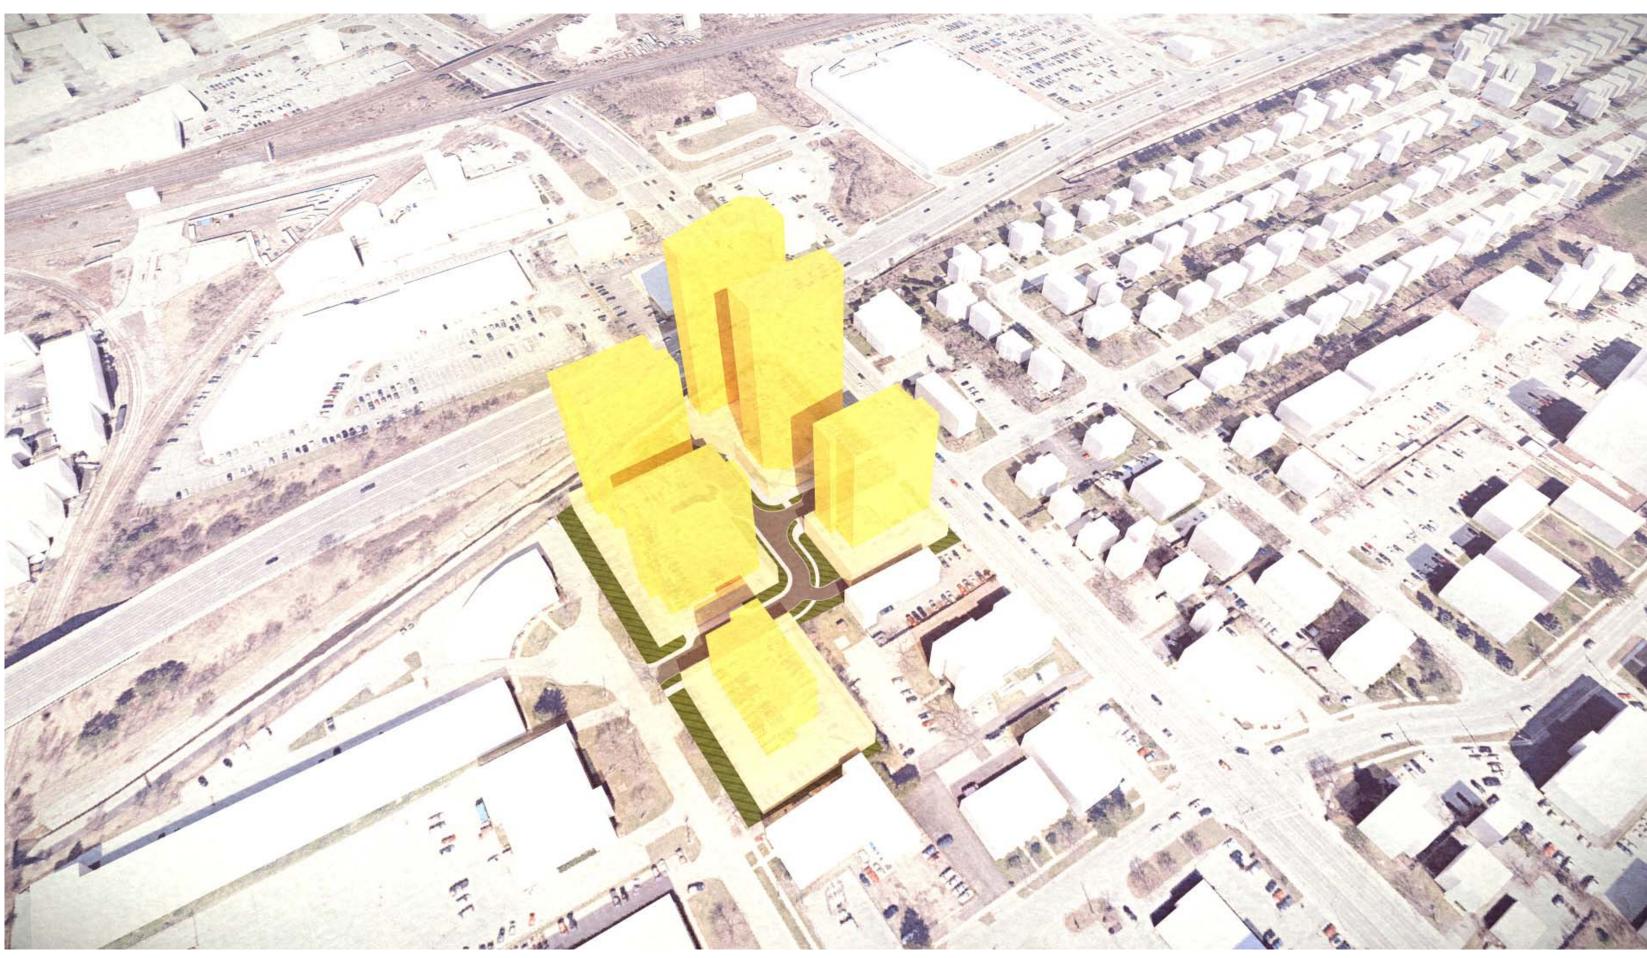

The above-noted Brant Street property is located in the Legion Node of the Burlington MTSA Area Specific Plan and is currently designated as Regional Intensification Corridor within a MTSA, as shown on the Regional Urban Structure Map 1h of the ROPA 49. The purpose of this submission is to provide comment and recommendations with regards to the Major Transit Station Area (MTSA) policies within the ROPA 49.

To achieve the Region's projected population growth, Table 2b of the ROPA 49 sets out an intensification target of a minimum of 200 residents and jobs combined per hectare for the Burlington GO MTSA. In Section 2.2.4.3 of the Growth Plan, MTSAs are prescribed to accommodate a minimum of 150 residents and jobs per hectare for those that are served by the GO Transit rail network. These intensification targets are insufficient given the proposed maximum heights outlined for the lands contemplated by the Burlington MTSA ASP. Development concepts which surround a major regional transit station typically result in much high densities than what is currently considered by the ROPA 49 and Growth Plan. The maximum permitted heights proposed for the MTSAs within the MTSA ASP are justified in order to achieve complete transit-oriented communities. However, the corresponding densities prescribed by the applicable policy framework need to align with the proposed heights. As an example, we will evaluate a theoretical development concept for the 850 Brant Street property contained in Appendix A of this letter. As the Burlington MTSA ASP denotes a maximum height of 30-storeys for the property, the concept in Appendix A reaches a density of roughly 800 units per hectare when developed to the proposed as-ofright heights. Given the intensification target established by the ROPA 49 considers residents and jobs combined, it is also worth noting that the 800 units per hectare excludes the jobs that would be included as part of the mixed-use development.