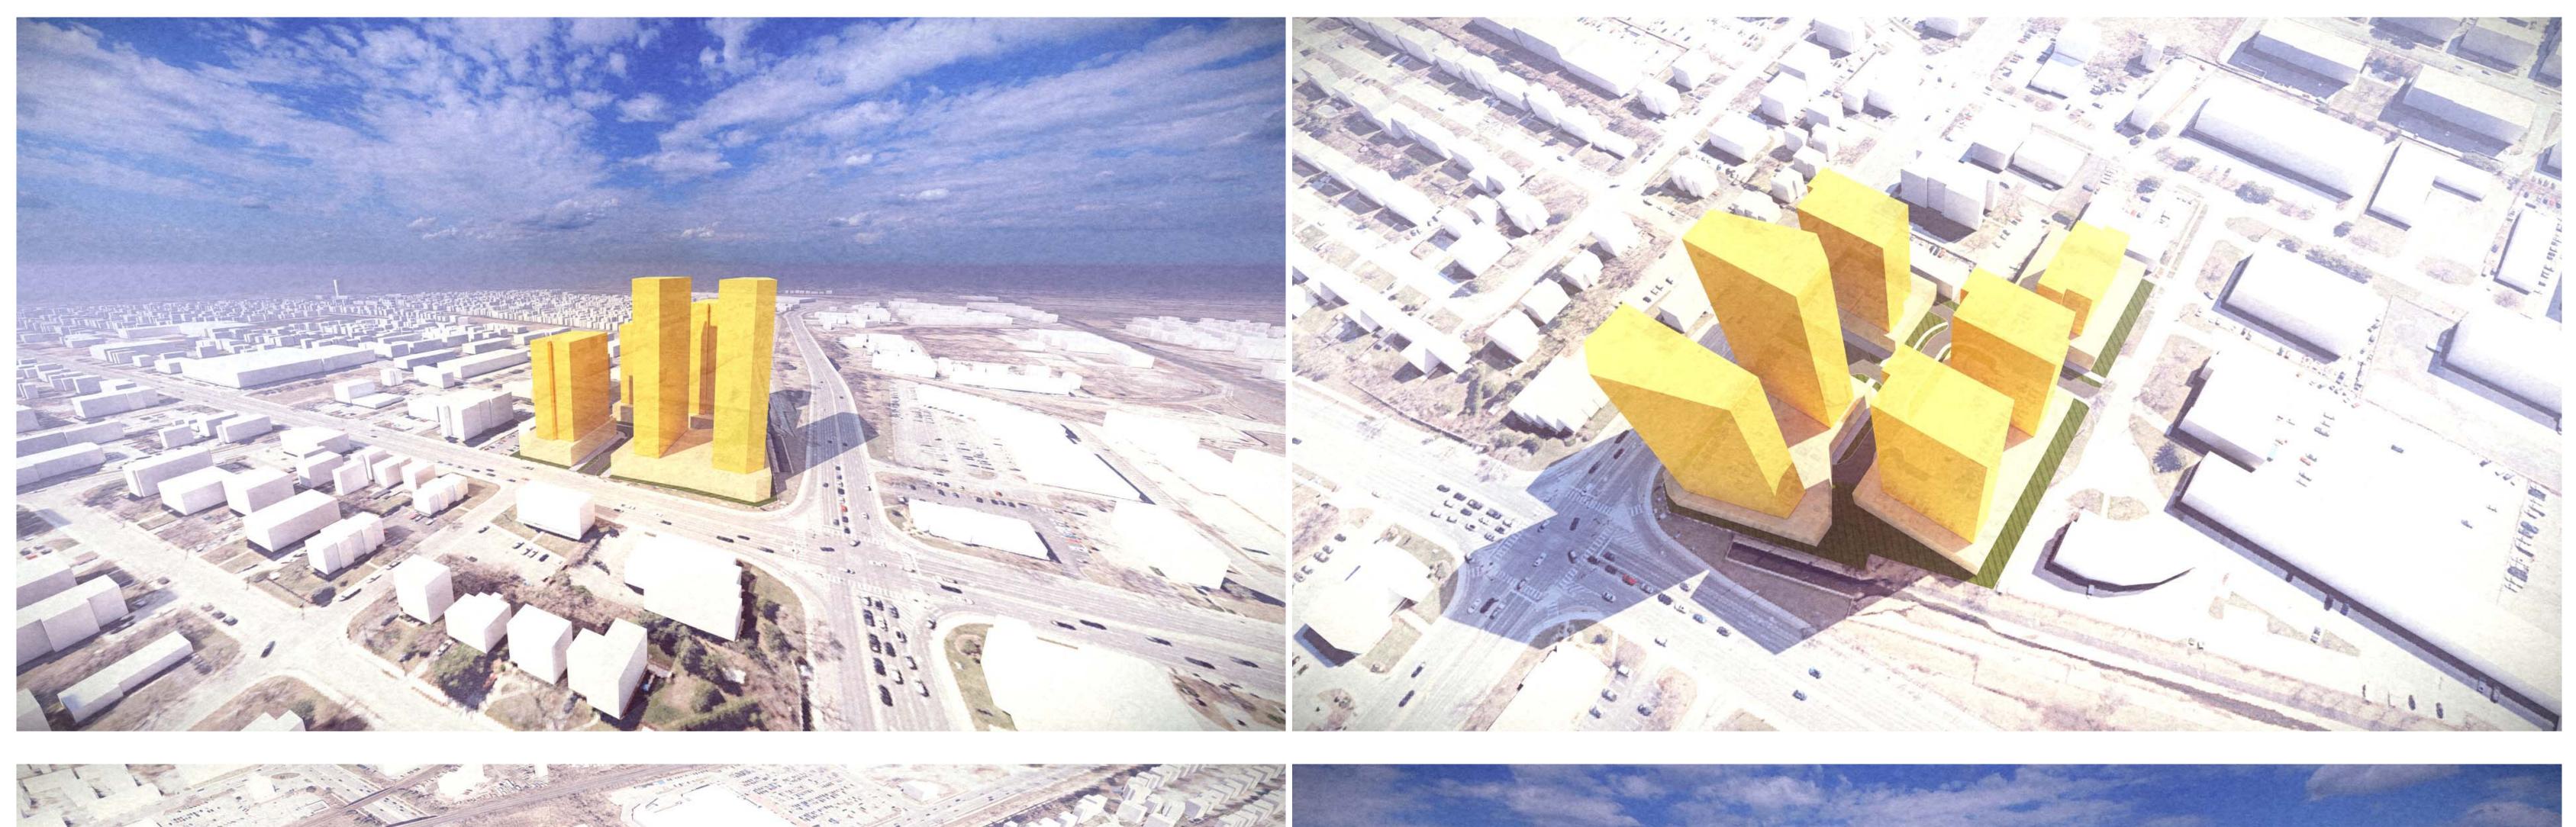

To achieve the Region's projected population growth, Table 2b of the ROPA 49 sets out an intensification target of a minimum of 200 residents and jobs combined per hectare for the Burlington GO MTSA. In Section 2.2.4.3 of the Growth Plan, MTSAs are prescribed to accommodate a minimum of 150 residents and jobs per hectare for those that are served by the GO Transit rail network. These intensification targets are insufficient given the proposed maximum heights outlined for the lands contemplated by the Burlington MTSA ASP. Development concepts which surround a major regional transit station typically result in much high densities than what is currently considered by the ROPA 49 and Growth Plan. The maximum permitted heights proposed for the MTSAs within the MTSA ASP are justified in order to achieve complete transit-oriented communities. However, the corresponding densities prescribed by the applicable policy framework need to align with the proposed heights. As an example, we will evaluate a theoretical development concept for the 850 Brant Street property contained in Appendix A of this letter. As the Burlington MTSA ASP denotes a maximum height of 30-storeys for the property, the concept in Appendix A reaches a density of roughly 800 units per hectare when developed to the proposed as-ofright heights. Given the intensification target established by the ROPA 49 considers residents and jobs combined, it is also worth noting that the 800 units per hectare excludes the jobs that would be included as part of the mixed-use development.

### Appendix A

850 Brant Street Design Package Prepared by KNYMH Architects.

| PODIUM NOTES                                           |                                                    |                                                |
|--------------------------------------------------------|----------------------------------------------------|------------------------------------------------|
|                                                        | ΓΑΙΝ PARKING, AM<br>RKING, 2 ABOVE G               | ENITY AREAS, TOWER LOBBY<br>RADE               |
| SITE UNITS                                             |                                                    |                                                |
| BLDG A<br>TOWER FLOORS<br>UNITS / FLOOR<br>TOTAL UNITS | 12                                                 |                                                |
| BLDG B<br>TOWER FLOORS<br>UNITS / FLOOR<br>TOTAL UNITS |                                                    |                                                |
| BLDG C<br>TOWER FLOORS<br>UNITS / FLOOR<br>TOTAL UNITS | 12                                                 |                                                |
| BLDG D<br>TOWER FLOORS<br>UNITS / FLOOR<br>TOTAL UNITS | 12                                                 |                                                |
| BLDG E<br>TOWER FLOORS<br>UNITS / FLOOR<br>TOTAL UNITS |                                                    |                                                |
| BLDG F<br>TOWER FLOORS<br>UNITS / FLOOR<br>TOTAL UNITS | 22<br>12<br><b>264</b>                             |                                                |
| SITE TOTAL UNIT                                        | COUNT                                              |                                                |
| = BLDG A + BLDG<br>= 324 + 297 + 204<br>= 1,389        |                                                    | G D + BLDG E + BLDG F                          |
| PARKING NOTES                                          |                                                    |                                                |
|                                                        | OF PRELIMINARY E<br>. / PARKING SPACE              | •                                              |
|                                                        | PARKING AREA<br>UM PARKING AREA<br>AL PARKING AREA | A                                              |
| 771,471 S.F. / 400                                     | S.F. =                                             | 1,928 PARKING SPACES<br>(PRELIMINARY ESTIMATE) |
| PRELIMINARY PA                                         | RKING RATIO                                        | <b>1 : 1.4</b> (1,389 : 1,928)                 |
|                                                        |                                                    |                                                |