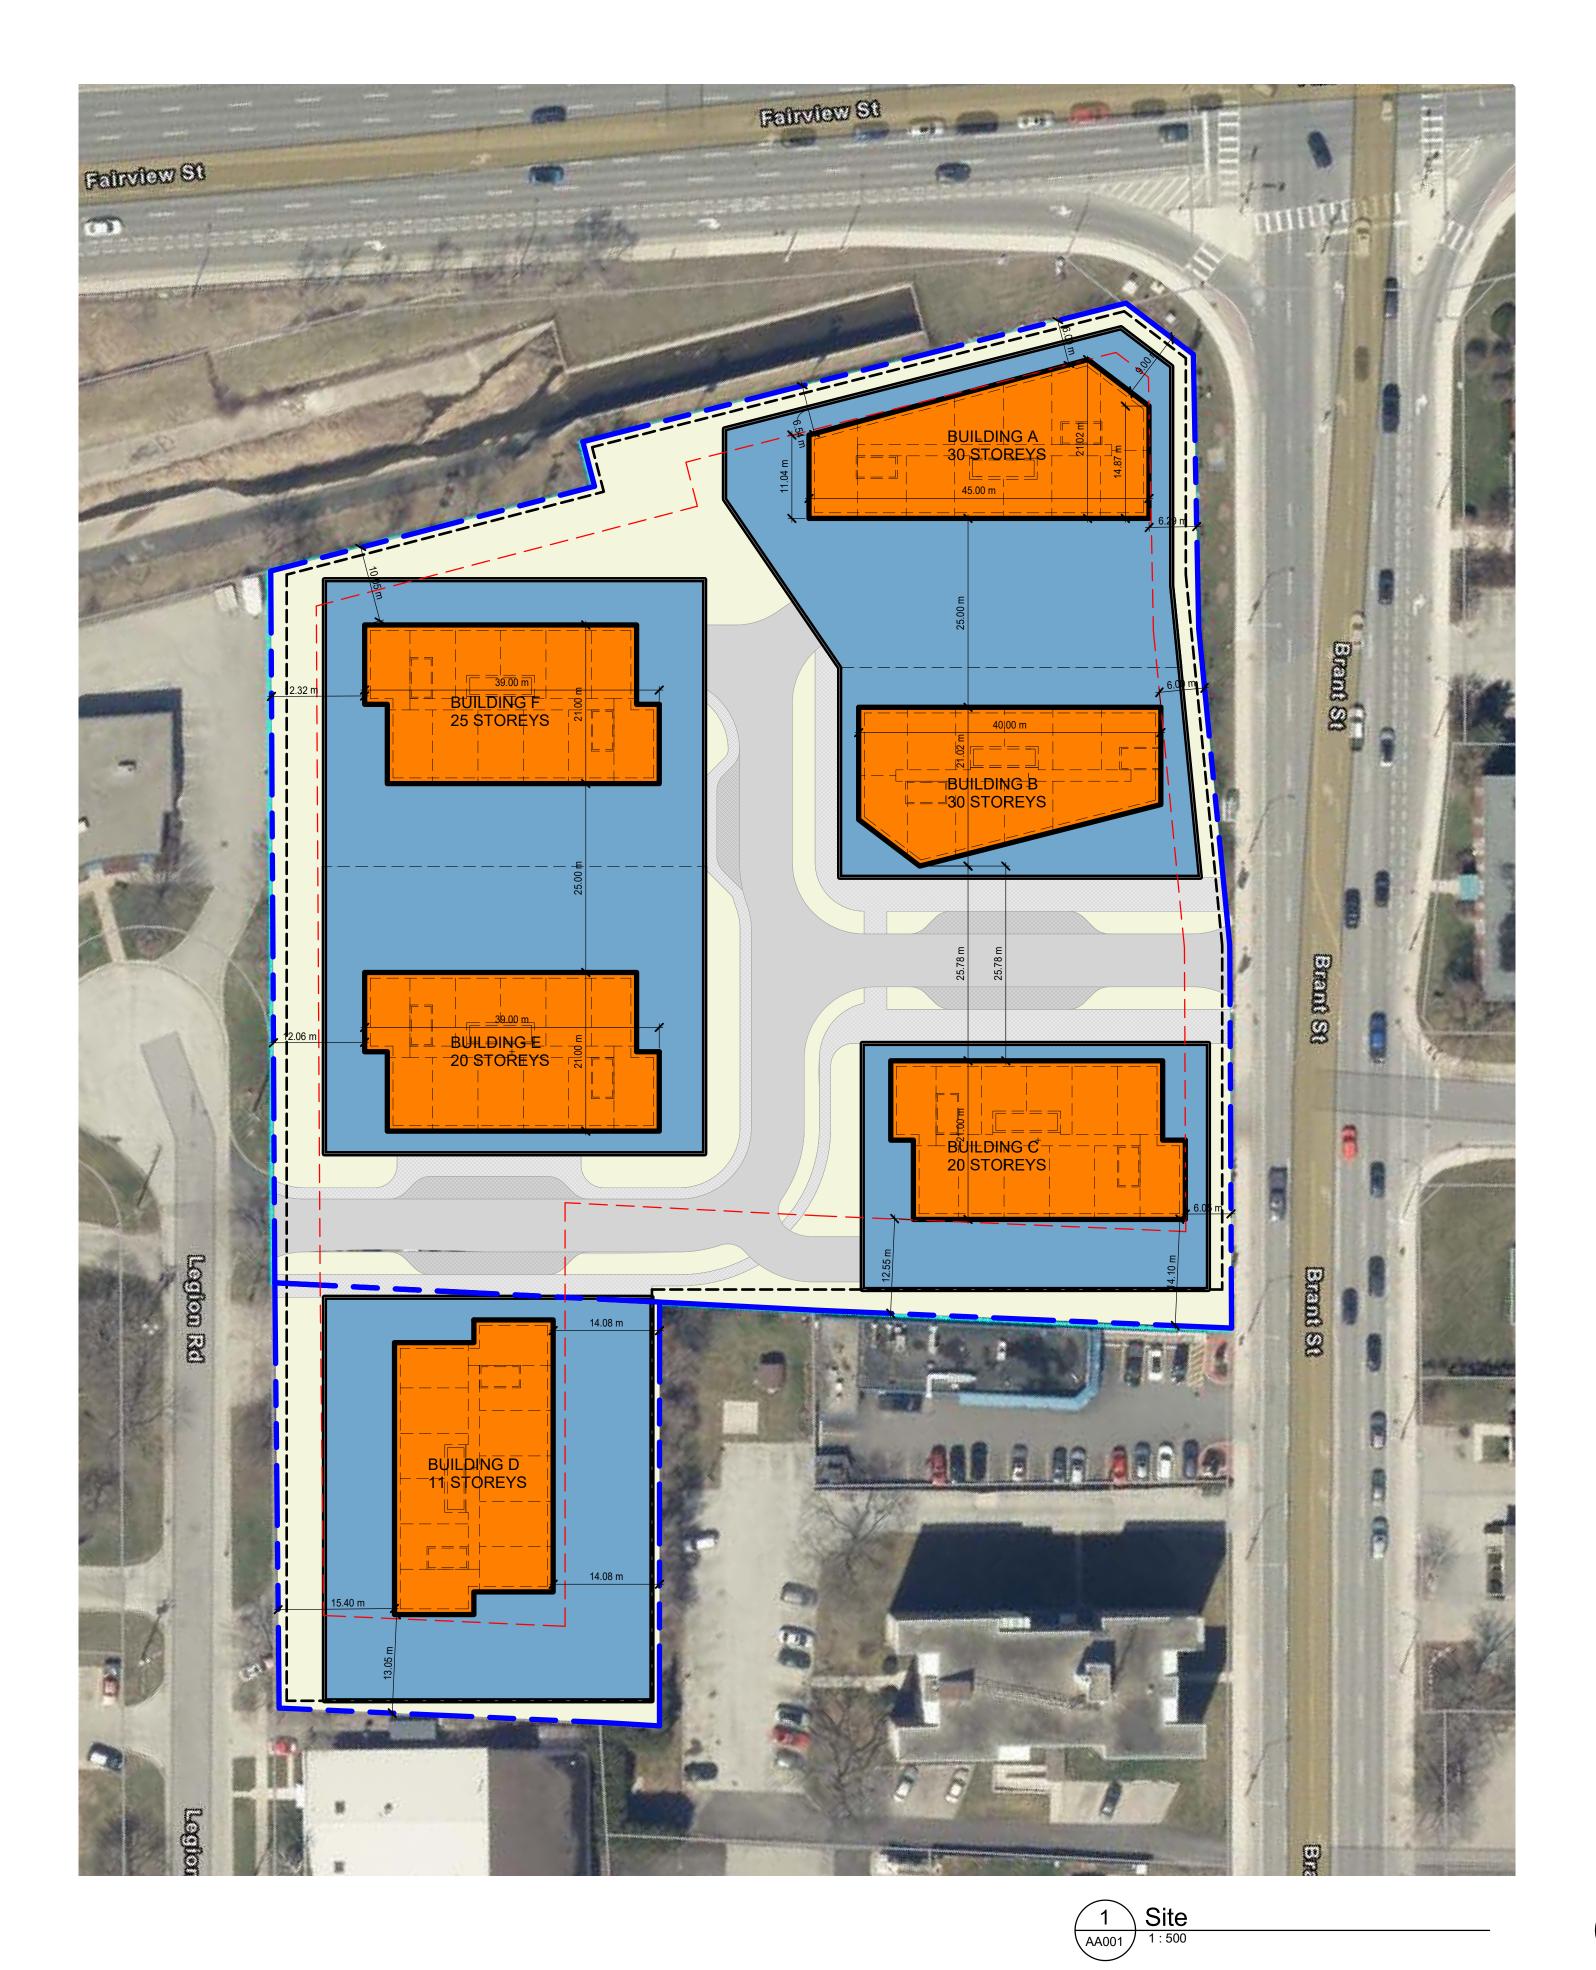

The above-noted Brant Street property is located in the Legion Node of the Burlington MTSA Area Specific Plan and is currently designated as Regional Intensification Corridor within a MTSA, as shown on the Regional Urban Structure Map 1h of the ROPA 49. The purpose of this submission is to provide comment and recommendations with regards to the Major Transit Station Area (MTSA) policies within the ROPA 49.

To achieve the Region's projected population growth, Table 2b of the ROPA 49 sets out an intensification target of a minimum of 200 residents and jobs combined per hectare for the Burlington GO MTSA. In Section 2.2.4.3 of the Growth Plan, MTSAs are prescribed to accommodate a minimum of 150 residents and jobs per hectare for those that are served by the GO Transit rail network. These intensification targets are insufficient given the proposed maximum heights outlined for the lands contemplated by the Burlington MTSA ASP. Development concepts which surround a major regional transit station typically result in much high densities than what is currently considered by the ROPA 49 and Growth Plan. The maximum permitted heights proposed for the MTSAs within the MTSA ASP are justified in order to achieve complete transit-oriented communities. However, the corresponding densities prescribed by the applicable policy framework need to align with the proposed heights. As an example, we will evaluate a theoretical development concept for the 850 Brant Street property contained in Appendix A of this letter. As the Burlington MTSA ASP denotes a maximum height of 30-storeys for the property, the concept in Appendix A reaches a density of roughly 800 units per hectare when developed to the proposed as-ofright heights. Given the intensification target established by the ROPA 49 considers residents and jobs combined, it is also worth noting that the 800 units per hectare excludes the jobs that would be included as part of the mixed-use development.

### Appendix A

850 Brant Street Design Package Prepared by KNYMH Architects.

| PODIUM NOTES                                           |                                                    |                                                |
|--------------------------------------------------------|----------------------------------------------------|------------------------------------------------|
|                                                        | ΓΑΙΝ PARKING, AM<br>RKING, 2 ABOVE G               | ENITY AREAS, TOWER LOBBY<br>RADE               |
| SITE UNITS                                             |                                                    |                                                |
| BLDG A<br>TOWER FLOORS<br>UNITS / FLOOR<br>TOTAL UNITS | 12                                                 |                                                |
| BLDG B<br>TOWER FLOORS<br>UNITS / FLOOR<br>TOTAL UNITS |                                                    |                                                |
| BLDG C<br>TOWER FLOORS<br>UNITS / FLOOR<br>TOTAL UNITS | 12                                                 |                                                |
| BLDG D<br>TOWER FLOORS<br>UNITS / FLOOR<br>TOTAL UNITS | 12                                                 |                                                |
| BLDG E<br>TOWER FLOORS<br>UNITS / FLOOR<br>TOTAL UNITS |                                                    |                                                |
| BLDG F<br>TOWER FLOORS<br>UNITS / FLOOR<br>TOTAL UNITS | 22<br>12<br><b>264</b>                             |                                                |
| SITE TOTAL UNIT                                        | COUNT                                              |                                                |
| = BLDG A + BLDG<br>= 324 + 297 + 204<br>= 1,389        |                                                    | G D + BLDG E + BLDG F                          |
| PARKING NOTES                                          |                                                    |                                                |
|                                                        | OF PRELIMINARY E<br>. / PARKING SPACE              | •                                              |
|                                                        | PARKING AREA<br>UM PARKING AREA<br>AL PARKING AREA | A                                              |
| 771,471 S.F. / 400                                     | S.F. =                                             | 1,928 PARKING SPACES<br>(PRELIMINARY ESTIMATE) |
| PRELIMINARY PA                                         | RKING RATIO                                        | <b>1 : 1.4</b> (1,389 : 1,928)                 |
|                                                        |                                                    |                                                |