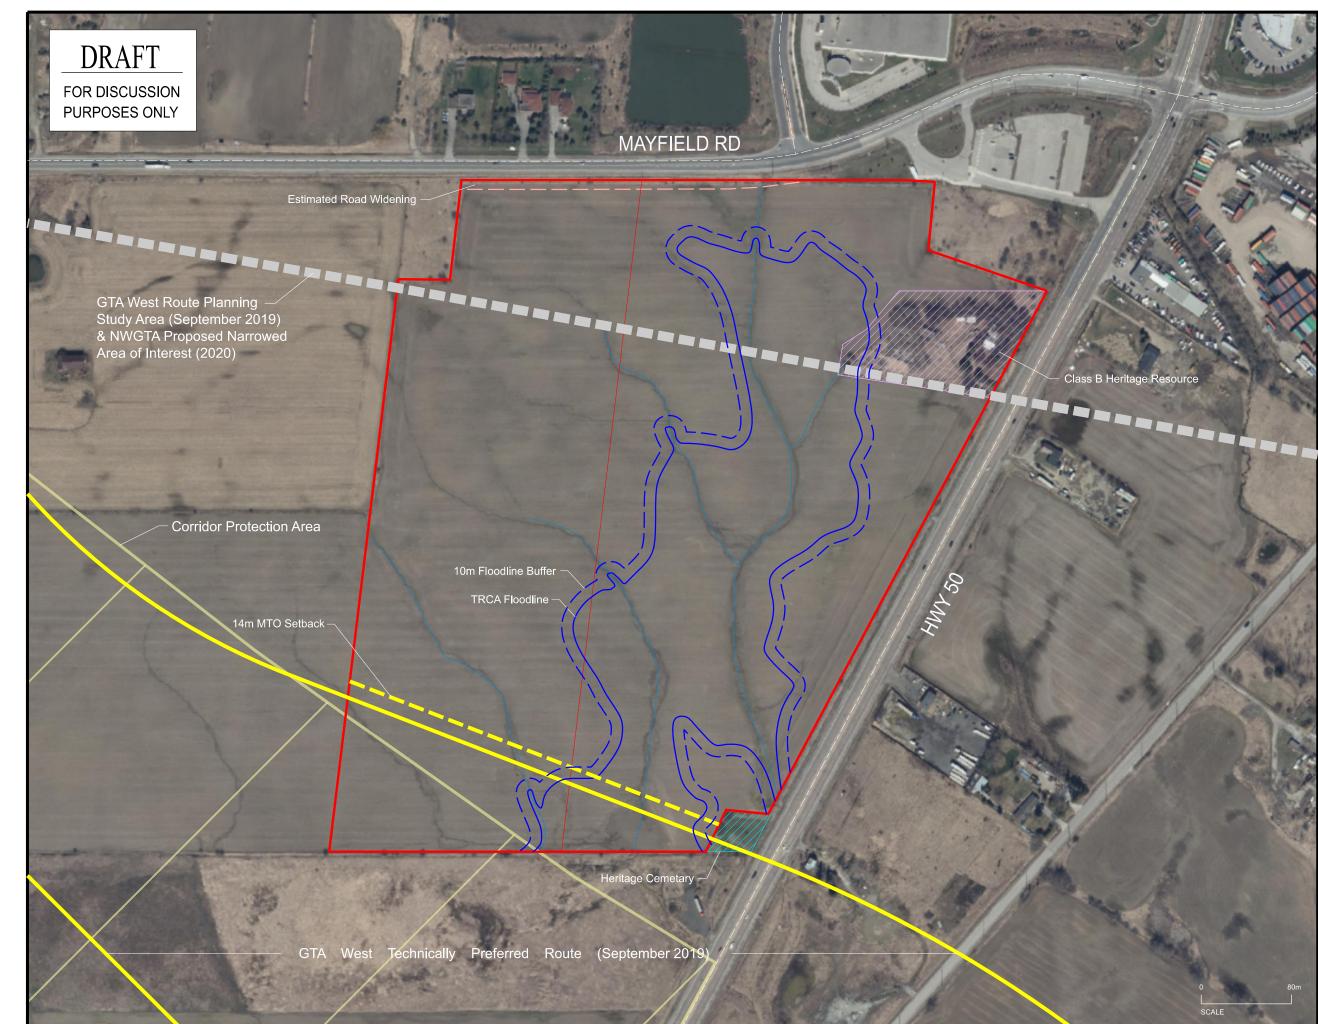

## GTA West Transportation Corridor Route S6-1 & NWGTA Narrowed Area of Interest

SW CORNER OF HWY 50 & MAYFIELD ROAD CITY OF BRAMPTON REGIONAL MUNICIPALITY OF PEEL

| WESTON<br>CONSULTING<br>planning + urban design                                                                     | 1        |  |
|---------------------------------------------------------------------------------------------------------------------|----------|--|
| Gross Site Area                                                                                                     | 27.76 ha |  |
| GTA West Route Planning 20.79 ha<br>Study Area (Sept. 2019)<br>& NWGTA Proposed Narrowed<br>Area of Interest (2020) |          |  |
| GTA West Technically<br>Preferred Route (Sept. 2019)                                                                | 2.50 ha  |  |
| <br>14m MTO Setback                                                                                                 | 0.49 ha  |  |
| <br>Estimated Road Widening<br>(25m centerline setback)                                                             | 0.23 ha  |  |
| <br>TRCA Floodline                                                                                                  | 7.20 ha  |  |
| — — 10m Floodline Buffer                                                                                            | 1.79 ha  |  |
| <br>Watercourse                                                                                                     | NA       |  |
| Corridor Protection Area (Brampton OP)                                                                              | 1.12 ha  |  |
| Heritage Cemetary (Brampton OP)                                                                                     | NA       |  |
| Class B Heritage Resource (Brampton OP)                                                                             | 1.22 ha  |  |

Notes:

Drawn By: Planner:

Scale: CAD:

RG

see scale bar 6053/concepts/site constraints.dg

- Property Boundaries digitized from available mapping, subject to confirmation by survey.
- subject to confirmation by survey.
  GTA West Technically Preferred Route and Route Planning Study Area digitized from General Future Land Use Roll Plan, Province of Ontario, September 2019.
  Proposed Narrowed Area of Interest digitized from NWGTA Corridor Study, 2020.
  Floodline, and watercourse digitized from TRCA online manage and are approximated from TRCA online
- mapping and are approximate. Estimated road widening on Mayfield Rd is setback 25m

- Estimated road Widening on Mayfield Rd Is setback 25m from Peel Region's Open Data centerline shapefile.
   Corridor Protection Area digitized from Brampton Official Plan Area 47 Secondary Plan.
   Heritage Cemetary, Class B Heritage Resource digitized from Brampton Official Plan Cultural Heritage Map.
   All area measurements are appoximate.
   All area from Sint Daca Colutional May Insert
- Air photo from First Base Solutions Inc., 2018 image.