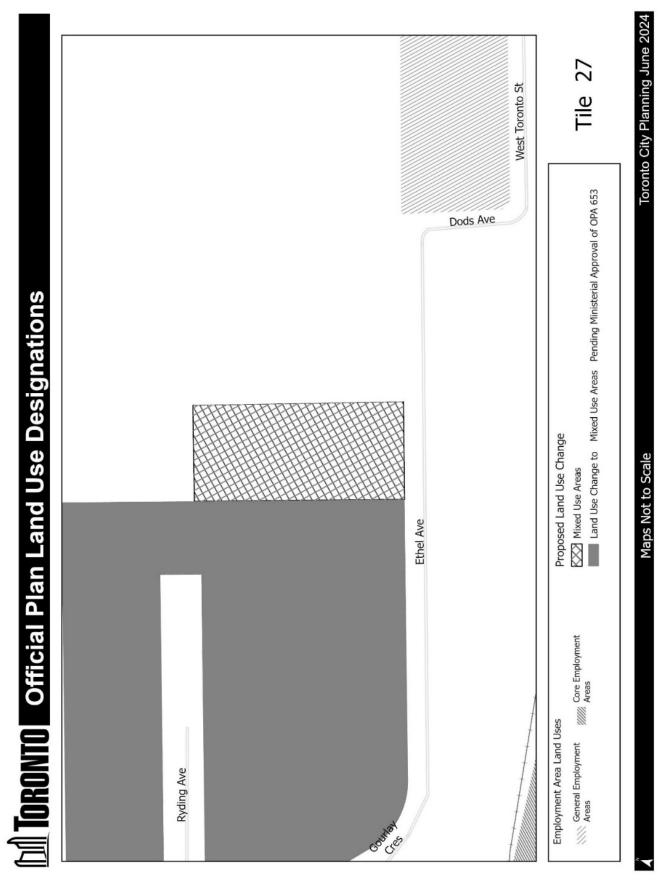

## LANDS MUNICIPALLY KNOWN IN THE YEAR 2023 AS 670 AND 680 CALEDONIA ROAD, AND 2155 ST. CLAIR AVENUE WEST

The Official Plan of the City of Toronto is amended as follows:

- 1. Map 2, Urban Structure, is amended by removing the lands known municipally as a portion of 670 and 680 Caledonia Road, and a portion of 2155 St. Clair Avenue West as *Employment Areas* as shown in Appendix 1.
- 2. Map 17, Land Use Plan, is amended by re-designating a portion of the lands known municipally as 670 and 680 Caledonia Road from *General Employment Areas* to *Mixed Use Areas* as shown in Appendix 2.
- 3. Map 17, Land Use Plan, is amended by re-designating a portion of the lands known municipally as 2155 St. Clair Avenue West from *General Employment Areas* to *Mixed Use Areas* as shown in Appendix 2.

**Appendix 1: Map 2 Urban Structure, Employment Areas Modifications** 

Appendix 2: Maps 13 to 23 Land Use Plan Redesignation

**Tile 27** 