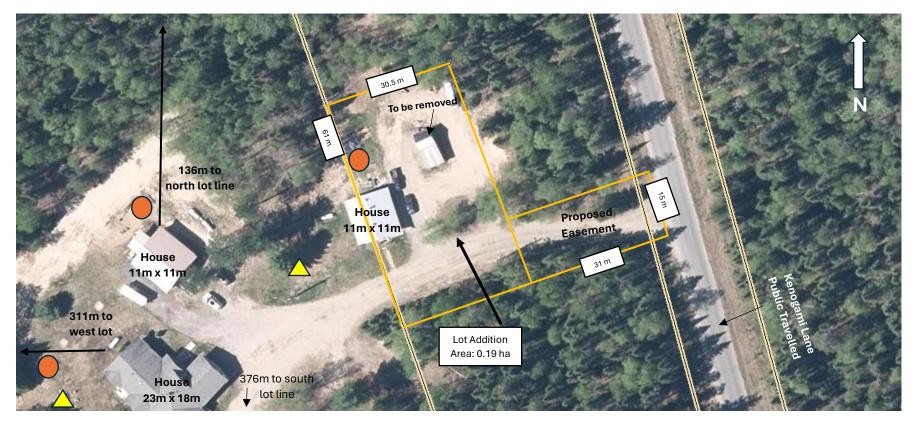

## Lot Addition – Sketch #2

\* all measurements are approximate

|                   | 18 Armstrong Street, Box 160             | Map Notes:<br>This map is a representation of a specific property and does                                       | Application for Consent<br>PIN: 61229-0307 |
|-------------------|------------------------------------------|------------------------------------------------------------------------------------------------------------------|--------------------------------------------|
| RAMSAY LAW OFFICE | New Liskeard, ON P0J 1P0<br>705.647.4010 | not represent a survey by an Ontario Land Surveyor.<br>Aerial image taken from Ministry of Agriculture, Food and | NAME: TAILLEUR<br>Date: (05/2024)          |
|                   |                                          | Rural Affairs (AgMaps).                                                                                          | Sketch Plan                                |