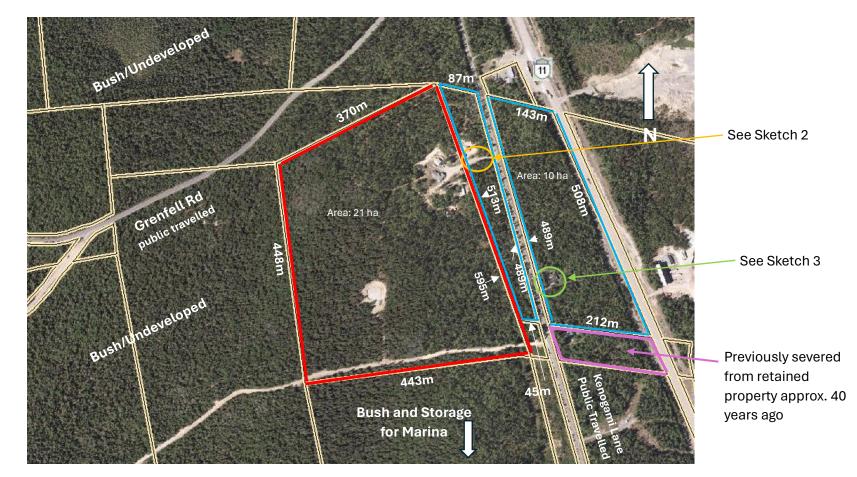

## Property location – Sketch #1

\* all measurements are approximate

| RAMSAY LAW OFFICE | 18 Armstrong Street, Box 160<br>New Liskeard, ON P0J 1P0<br>705.647.4010 | Map Notes:<br>This map is a representation of a specific property and does<br>not represent a survey by an Ontario Land Surveyor.<br>Aerial image taken from Ministry of Agriculture, Food and<br>Rural Affairs (AgMaps). | Application for Consent<br>PIN: 61229-0307<br>NAME: TAILLEUR<br>Date: (05/2024) |
|-------------------|--------------------------------------------------------------------------|---------------------------------------------------------------------------------------------------------------------------------------------------------------------------------------------------------------------------|---------------------------------------------------------------------------------|
| l .               |                                                                          |                                                                                                                                                                                                                           | Sketch Plan                                                                     |