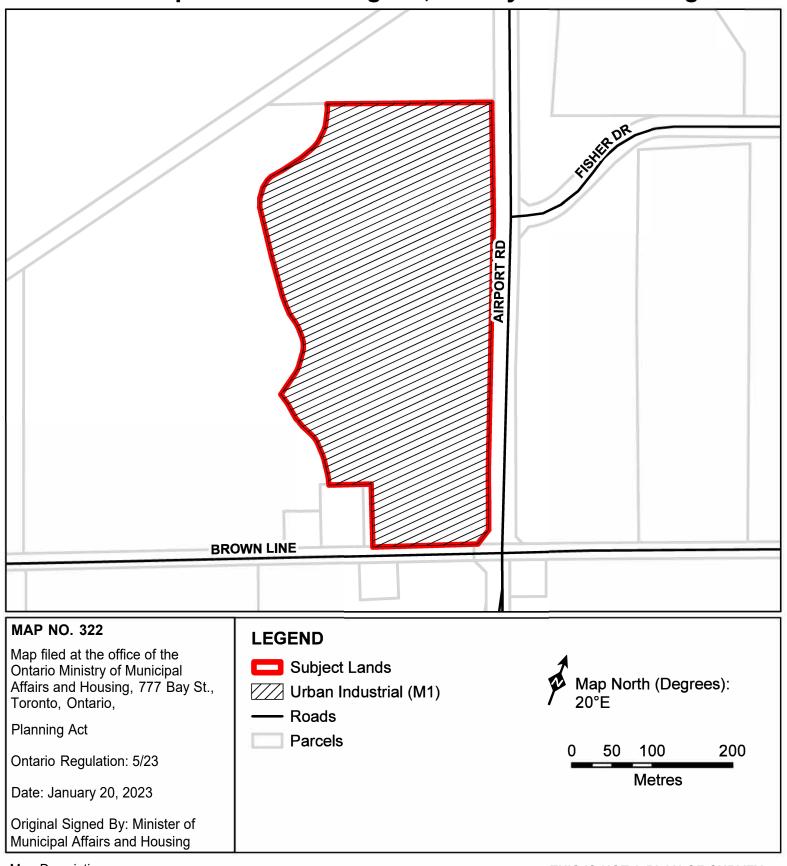

## Part of Lot 6, Concession 10 North Monaghan, Township of Cavan Monaghan, County of Peterborough

## Map Description:

This is map no. 322 referred to in a Minister's Zoning Order. It shows lands which are located in, Part of Lot 6, Concession 10 North Monaghan, Township of Cavan Monaghan, County of Peterborough. We are committed to providing accessible customer service (https://www.ontario.ca/page/accessible-customer-service-policy).