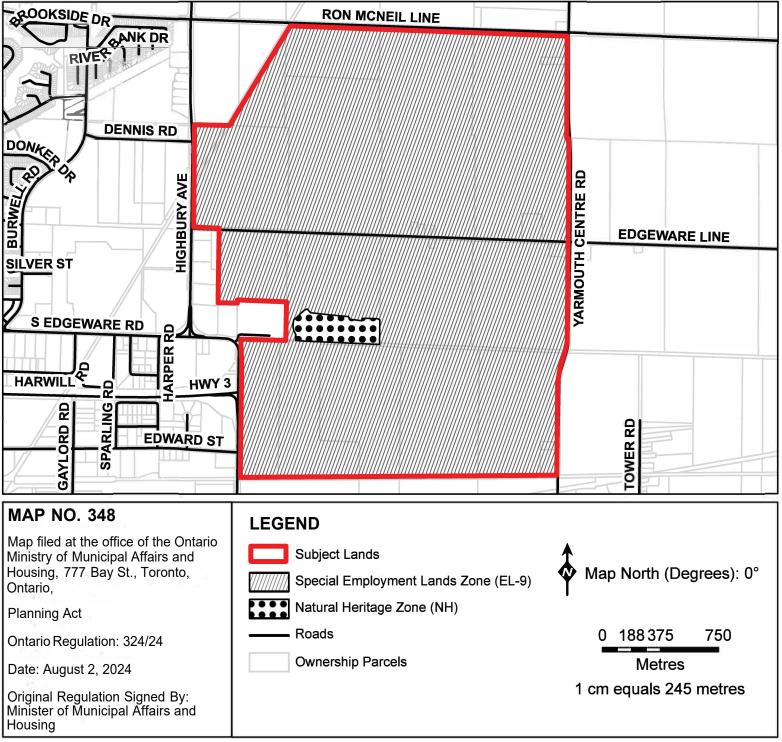

Part of Lots 9-12, Range 2 North Edgeware Road (Yarmouth); Part of Lots 9-12, Range 1 North of Edgeware Road (Yarmouth); Part of the Road Allowance for Edgeware Road (Yarmouth); Part of Lots 9-12, Range 1 South of Edgeware Road (Yarmouth); Lot 12 and Part of Lots 9 and 11, Concession S, Edgeware Road (Yarmouth); Road Allowance Between Concession 9 and Concession S, Edgeware Road (Yarmouth); and Part of Lots 10-15, Concession 9 (Yarmouth), City of St. Thomas

Map Description:

This is map no. 348 referred to in a Minister's Zoning Order.

It shows lands which are located in, Part of Lots 9-12, Range 2 North Edgeware Road (Yarmouth); Part of Lots 9-12, Range 1 North of Edgeware Road (Yarmouth); Part of the Road Allowance for Edgeware Road (Yarmouth); Part of Lots 9-12, Range 1 South of Edgeware Road (Yarmouth); Lot 12 and Part of Lots 9 and 11, Concession S, Edgeware Road (Yarmouth); Road Allowance Between Concession 9 and Concession S, Edgeware Road (Yarmouth); and Part of Lots 10-15, Concession 9 (Yarmouth), City of St. Thomas. We are committed to providing accessible customer service (https://www.ontario.ca/page/accessible-customer-service-policy).