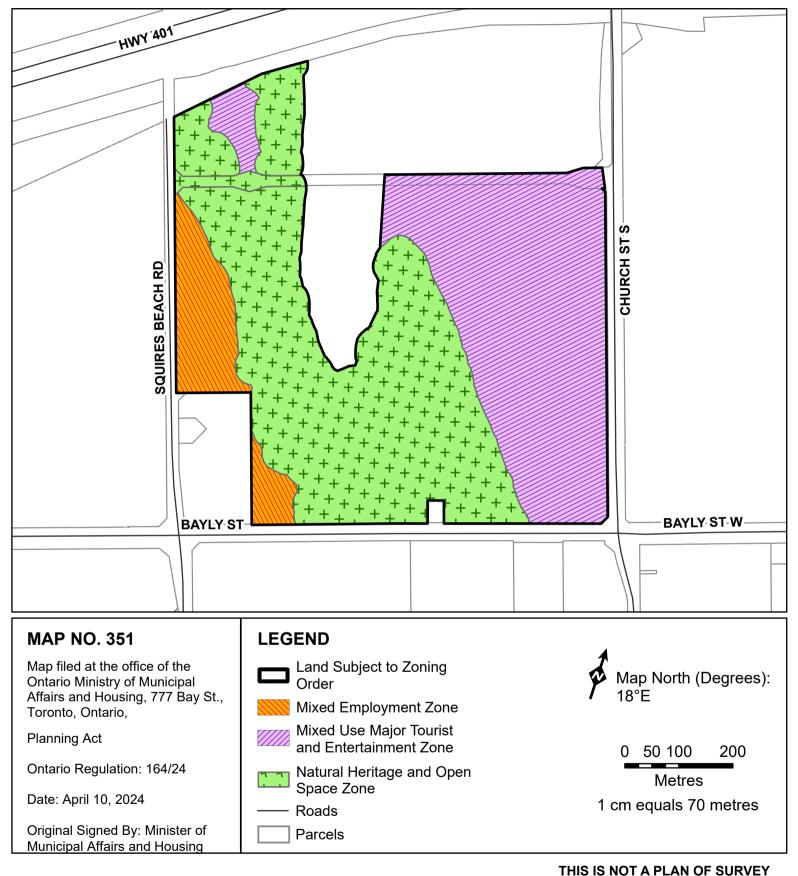

## Part of Lots 15 and 16, Concession 1 City of Pickering, Regional Municipality of Durham

This is map no. 351 referred to in a Minister's Zoning Order. It shows lands located in, Part of Lots 15 and 16, Concession 1, City of Pickering, Regional Municipality of Durham. We are committed to providing accessible customer service (https://www.ontario.ca/page/accessible-customer-service-policy). On request, we can arrange for accessible formats and communications supports. Please contact MMAH by email (mininfo@ontario.ca) for regulation details. Information provided by the Ministry of Municipal Affairs and Housing, under licence with the Ministry of Natural Resources. © King's Printer for Ontario, 2024.