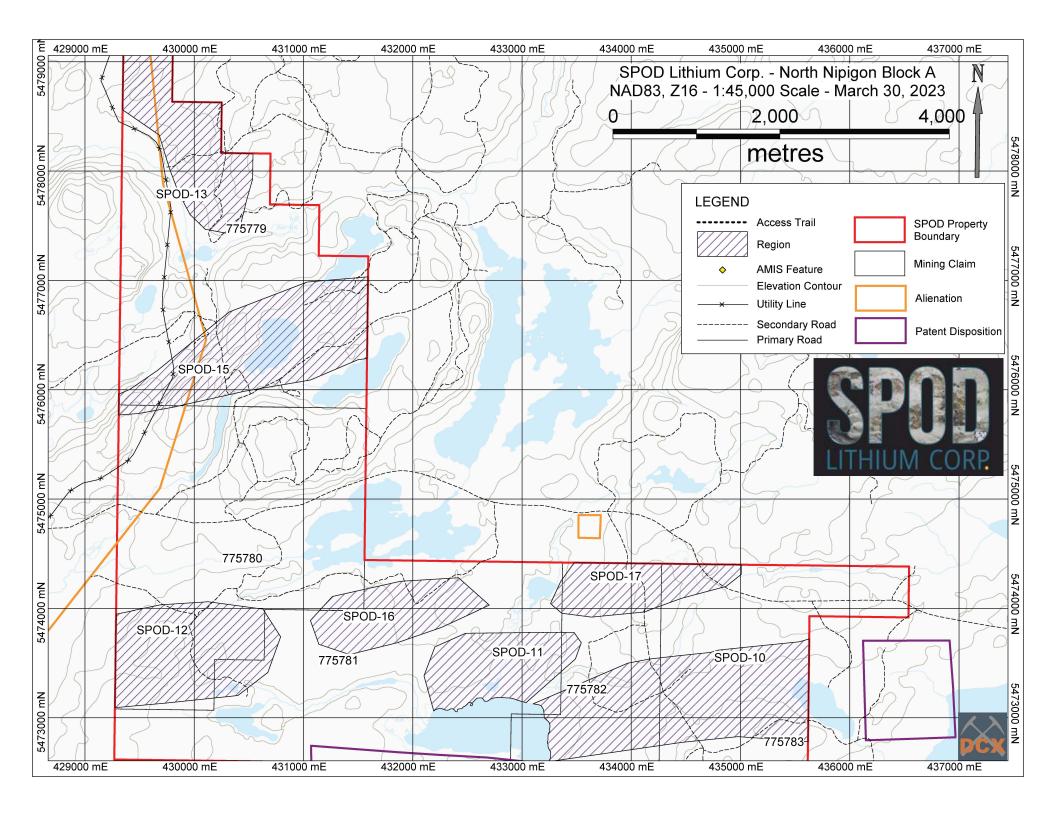

| Project Details/ Détails sur le projet                                                                                                                                                                                                                       |                                           |  |  |  |  |
|--------------------------------------------------------------------------------------------------------------------------------------------------------------------------------------------------------------------------------------------------------------|-------------------------------------------|--|--|--|--|
| Project Name/ Titre du projet                                                                                                                                                                                                                                | Qualified Supervisor/Superviseur qualifié |  |  |  |  |
| Nipigon Block A                                                                                                                                                                                                                                              | Jason Arnold                              |  |  |  |  |
| This Permit is issued to: Ce Permis est delivré a:                                                                                                                                                                                                           |                                           |  |  |  |  |
| Name of Permitte                                                                                                                                                                                                                                             | ee:/Nom du detenteur:                     |  |  |  |  |
| Spod Lithium Corp.                                                                                                                                                                                                                                           |                                           |  |  |  |  |
| Mailing Address:/Addresse postale:                                                                                                                                                                                                                           |                                           |  |  |  |  |
| Spod Lithium Corp. 1910-1030 West Georgia Street ,Vancouver, British Columbia, V6E 2Y3                                                                                                                                                                       |                                           |  |  |  |  |
| To conduct early exploration activities from/ Pour effectuer des activitées d'exploration du (yyyy/mm/dd):  2024/03/01  to: 2027/02/28                                                                                                                       |                                           |  |  |  |  |
| On claim/lease/licence of occupation number(s):/Sur le numéro(s) du claim/bail/permis d'occupation:                                                                                                                                                          |                                           |  |  |  |  |
| As per the project map(s) and Activity Details Report, all of which are attached hereto and which form part of this permit/ Selon la/les carte(s) du projet et le Rapport Détaillé des Activités, tous qui sont attachés ici et qui forment partie du permis |                                           |  |  |  |  |
| for the purpose of Permit activities:  Mechanized Drilling (assembled weight >150kg)/ Forage mécanisé (poids assemblé >150 kg)                                                                                                                               |                                           |  |  |  |  |
| Mechanized Stripping (>100m² in 200m radius)/ Décapage mécanisé (>100 m² dans un rayon de 200 m)                                                                                                                                                             |                                           |  |  |  |  |
| Pitting and Trenching (>3m³ in 200m radius)/ Creusement de fosses et de tranchées (>3 m³ dans un rayon de 200 m)                                                                                                                                             |                                           |  |  |  |  |
| Line Cutting (>1.5m width)/ Découpage des quadrillages (>1,5 m de largeur)                                                                                                                                                                                   |                                           |  |  |  |  |
| Other (Early exploration activities for which Director has required a permit)/Autre (Activités d'exploration préliminaires pour laquelle le Directeur a demandé un permis):                                                                                  |                                           |  |  |  |  |
| for the purpose of Plan activities:                                                                                                                                                                                                                          |                                           |  |  |  |  |
| Ground geophysical survey requiring a generator (Les levés géophysiques au sol qui nécessitent l'utilisation d'une géneratrice)                                                                                                                              |                                           |  |  |  |  |
| Mechanized Drilling (assembled weight <150kg)/ Forage mécanisé (poids assemblé <150 kg)                                                                                                                                                                      |                                           |  |  |  |  |

## **Activity Details Report**

Under Section 78 of the Ontario Mining Act

| subsection 178.2(1) of the <i>Mining Act</i> for the section 37 of the <i>Freedom of Information</i> be posted in a modified form on the Ministr Environmental Registry for public comment | n this form is authorized by sections 7, 78.2 be purpose of creating a public record as de a and Protection of Privacy Act. This informaty of Northern Development and Mines websit. Questions about this collection should be ion, Ministry of Northern Development and E 6B5. Telephone 705-670-5815. | scribed in<br>tion may also<br>site and on the<br>directed to the | Preferred language of correspondence  English French |  |  |
|--------------------------------------------------------------------------------------------------------------------------------------------------------------------------------------------|---------------------------------------------------------------------------------------------------------------------------------------------------------------------------------------------------------------------------------------------------------------------------------------------------------|-------------------------------------------------------------------|------------------------------------------------------|--|--|
| Fields marked with an asterisk (*) are mand                                                                                                                                                | datory.                                                                                                                                                                                                                                                                                                 |                                                                   |                                                      |  |  |
| 1. Project Details                                                                                                                                                                         |                                                                                                                                                                                                                                                                                                         |                                                                   |                                                      |  |  |
| Project Name * North Nipigon Block A                                                                                                                                                       |                                                                                                                                                                                                                                                                                                         |                                                                   |                                                      |  |  |
| Name of Early Exploration Proponent *  Jason Arnold                                                                                                                                        |                                                                                                                                                                                                                                                                                                         |                                                                   |                                                      |  |  |
| Is the proposed early exploration area with Yes Vo                                                                                                                                         | in the project area for an existing filed closu                                                                                                                                                                                                                                                         | re plan? *                                                        |                                                      |  |  |
| Are there any mine hazards identified in the ☐ Yes ✓ No                                                                                                                                    | e Abandoned Mines Information System (Al                                                                                                                                                                                                                                                                | <u>MIS sites)</u> in your                                         | project area? *                                      |  |  |
| Enter the Universal Transverse Mercator Coordinates (UTM) in North American Datum 83 (NAD 83) Grid for the centre of your project area                                                     |                                                                                                                                                                                                                                                                                                         |                                                                   |                                                      |  |  |
| Zone (N) *<br>16                                                                                                                                                                           | Easting (m) * 430450                                                                                                                                                                                                                                                                                    | Northing (m) * 5475150                                            |                                                      |  |  |
| 2. Exploration Logistics and Detailed                                                                                                                                                      | l Information                                                                                                                                                                                                                                                                                           |                                                                   |                                                      |  |  |
| Will explosives be used for any activity/acti<br>be stored, and any other relevant information<br>No explosives will be used                                                               | vities? If yes describe in detail which activiti<br>on.                                                                                                                                                                                                                                                 | es require the exp                                                | olosives, where they will                            |  |  |
| What commodity or commodities are being lithium, beryllium, tantalum, cesium, rai                                                                                                          |                                                                                                                                                                                                                                                                                                         |                                                                   |                                                      |  |  |
| How will you be transporting personnel to t half-ton pickup truck and all terrain veh                                                                                                      | he exploration site for all activities? Describ<br>icles                                                                                                                                                                                                                                                | e in detail.                                                      |                                                      |  |  |
| How will you be mobilizing/demobilizing eq pickup truck, flat bed tractor trailer, AT\                                                                                                     | uipment to and from the exploration site for<br>/                                                                                                                                                                                                                                                       | all activities? Des                                               | scribe in detail.                                    |  |  |
| What type of equipment will you be using for ATV's, excavator, small water pumps, r                                                                                                        |                                                                                                                                                                                                                                                                                                         |                                                                   |                                                      |  |  |