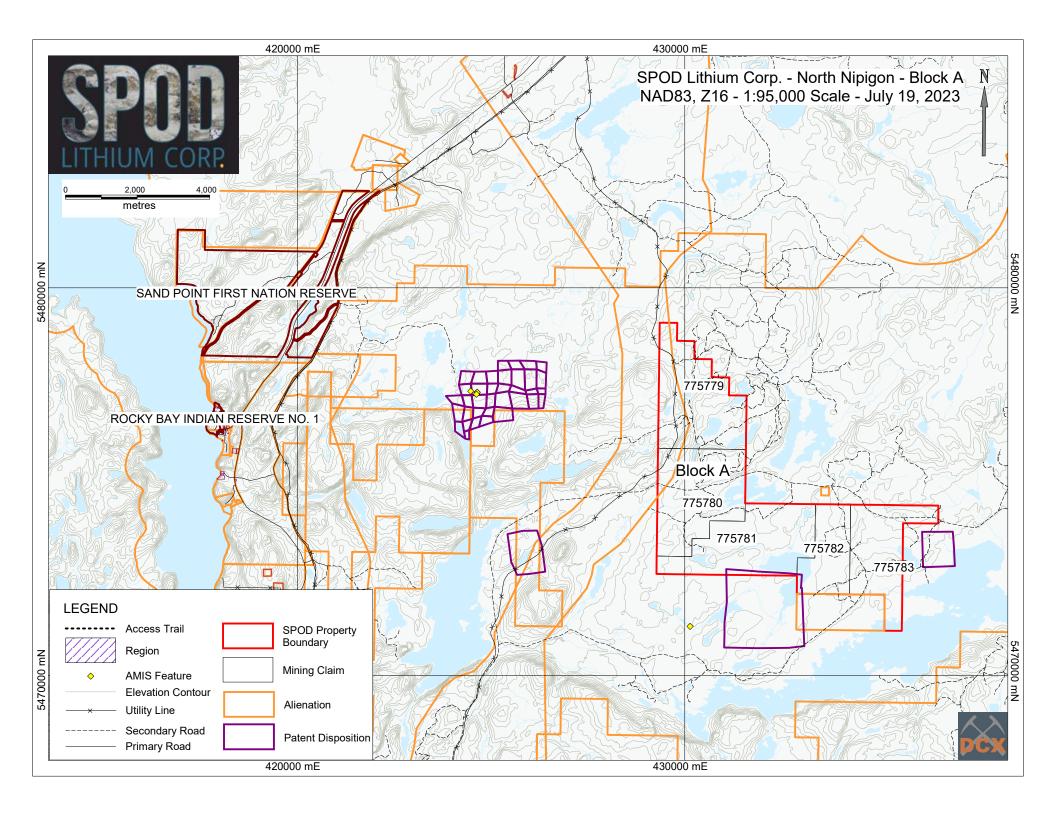

| Project Details/ Détails sur le projet                                                                                                                                                                                                                       |                                           |  |  |  |  |
|--------------------------------------------------------------------------------------------------------------------------------------------------------------------------------------------------------------------------------------------------------------|-------------------------------------------|--|--|--|--|
| Project Name/ Titre du projet                                                                                                                                                                                                                                | Qualified Supervisor/Superviseur qualifié |  |  |  |  |
| Nipigon Block A                                                                                                                                                                                                                                              | Jason Arnold                              |  |  |  |  |
| This Permit is issued to: Ce Permis est delivré a:                                                                                                                                                                                                           |                                           |  |  |  |  |
| Name of Permitte                                                                                                                                                                                                                                             | ee:/Nom du detenteur:                     |  |  |  |  |
| Spod Lithium Corp.                                                                                                                                                                                                                                           |                                           |  |  |  |  |
| Mailing Address:/Addresse postale:                                                                                                                                                                                                                           |                                           |  |  |  |  |
| Spod Lithium Corp. 1910-1030 West Georgia Street ,Vancouver, British Columbia, V6E 2Y3                                                                                                                                                                       |                                           |  |  |  |  |
| To conduct early exploration activities from/ Pour effectuer des activitées d'exploration du (yyyy/mm/dd):  2024/03/01  to: 2027/02/28                                                                                                                       |                                           |  |  |  |  |
| On claim/lease/licence of occupation number(s):/Sur le numéro(s) du claim/bail/permis d'occupation:                                                                                                                                                          |                                           |  |  |  |  |
| As per the project map(s) and Activity Details Report, all of which are attached hereto and which form part of this permit/ Selon la/les carte(s) du projet et le Rapport Détaillé des Activités, tous qui sont attachés ici et qui forment partie du permis |                                           |  |  |  |  |
| for the purpose of Permit activities:  Mechanized Drilling (assembled weight >150kg)/ Forage mécanisé (poids assemblé >150 kg)                                                                                                                               |                                           |  |  |  |  |
| Mechanized Stripping (>100m² in 200m radius)/ Décapage mécanisé (>100 m² dans un rayon de 200 m)                                                                                                                                                             |                                           |  |  |  |  |
| Pitting and Trenching (>3m³ in 200m radius)/ Creusement de fosses et de tranchées (>3 m³ dans un rayon de 200 m)                                                                                                                                             |                                           |  |  |  |  |
| Line Cutting (>1.5m width)/ Découpage des quadrillages (>1,5 m de largeur)                                                                                                                                                                                   |                                           |  |  |  |  |
| Other (Early exploration activities for which Director has required a permit)/Autre (Activités d'exploration préliminaires pour laquelle le Directeur a demandé un permis):                                                                                  |                                           |  |  |  |  |
| for the purpose of Plan activities:                                                                                                                                                                                                                          |                                           |  |  |  |  |
| Ground geophysical survey requiring a generator (Les levés géophysiques au sol qui nécessitent l'utilisation d'une géneratrice)                                                                                                                              |                                           |  |  |  |  |
| Mechanized Drilling (assembled weight <150kg)/ Forage mécanisé (poids assemblé <150 kg)                                                                                                                                                                      |                                           |  |  |  |  |

## **Activity Details Report**

Under Section 78 of the Ontario Mining Act

| subsection 178.2(1) of the <i>Mining Act</i> for the section 37 of the <i>Freedom of Information</i> be posted in a modified form on the Ministr Environmental Registry for public comment | n this form is authorized by sections 7, 78.2 be purpose of creating a public record as de a and Protection of Privacy Act. This informaty of Northern Development and Mines websit. Questions about this collection should be ion, Ministry of Northern Development and E 6B5. Telephone 705-670-5815. | scribed in<br>tion may also<br>site and on the<br>directed to the | Preferred language of correspondence  English French |  |  |
|--------------------------------------------------------------------------------------------------------------------------------------------------------------------------------------------|---------------------------------------------------------------------------------------------------------------------------------------------------------------------------------------------------------------------------------------------------------------------------------------------------------|-------------------------------------------------------------------|------------------------------------------------------|--|--|
| Fields marked with an asterisk (*) are mand                                                                                                                                                | datory.                                                                                                                                                                                                                                                                                                 |                                                                   |                                                      |  |  |
| 1. Project Details                                                                                                                                                                         |                                                                                                                                                                                                                                                                                                         |                                                                   |                                                      |  |  |
| Project Name * North Nipigon Block A                                                                                                                                                       |                                                                                                                                                                                                                                                                                                         |                                                                   |                                                      |  |  |
| Name of Early Exploration Proponent *  Jason Arnold                                                                                                                                        |                                                                                                                                                                                                                                                                                                         |                                                                   |                                                      |  |  |
| Is the proposed early exploration area with Yes Vo                                                                                                                                         | in the project area for an existing filed closu                                                                                                                                                                                                                                                         | re plan? *                                                        |                                                      |  |  |
| Are there any mine hazards identified in the ☐ Yes ✓ No                                                                                                                                    | e Abandoned Mines Information System (Al                                                                                                                                                                                                                                                                | <u>MIS sites)</u> in your                                         | project area? *                                      |  |  |
| Enter the Universal Transverse Mercator Coordinates (UTM) in North American Datum 83 (NAD 83) Grid for the centre of your project area                                                     |                                                                                                                                                                                                                                                                                                         |                                                                   |                                                      |  |  |
| Zone (N) *<br>16                                                                                                                                                                           | Easting (m) * 430450                                                                                                                                                                                                                                                                                    | Northing (m) * 5475150                                            |                                                      |  |  |
| 2. Exploration Logistics and Detailed                                                                                                                                                      | l Information                                                                                                                                                                                                                                                                                           |                                                                   |                                                      |  |  |
| Will explosives be used for any activity/acti<br>be stored, and any other relevant information<br>No explosives will be used                                                               | vities? If yes describe in detail which activiti<br>on.                                                                                                                                                                                                                                                 | es require the exp                                                | olosives, where they will                            |  |  |
| What commodity or commodities are being lithium, beryllium, tantalum, cesium, rai                                                                                                          |                                                                                                                                                                                                                                                                                                         |                                                                   |                                                      |  |  |
| How will you be transporting personnel to t half-ton pickup truck and all terrain veh                                                                                                      | he exploration site for all activities? Describ<br>icles                                                                                                                                                                                                                                                | e in detail.                                                      |                                                      |  |  |
| How will you be mobilizing/demobilizing eq pickup truck, flat bed tractor trailer, AT\                                                                                                     | uipment to and from the exploration site for<br>/                                                                                                                                                                                                                                                       | all activities? Des                                               | scribe in detail.                                    |  |  |
| What type of equipment will you be using for ATV's, excavator, small water pumps, r                                                                                                        |                                                                                                                                                                                                                                                                                                         |                                                                   |                                                      |  |  |