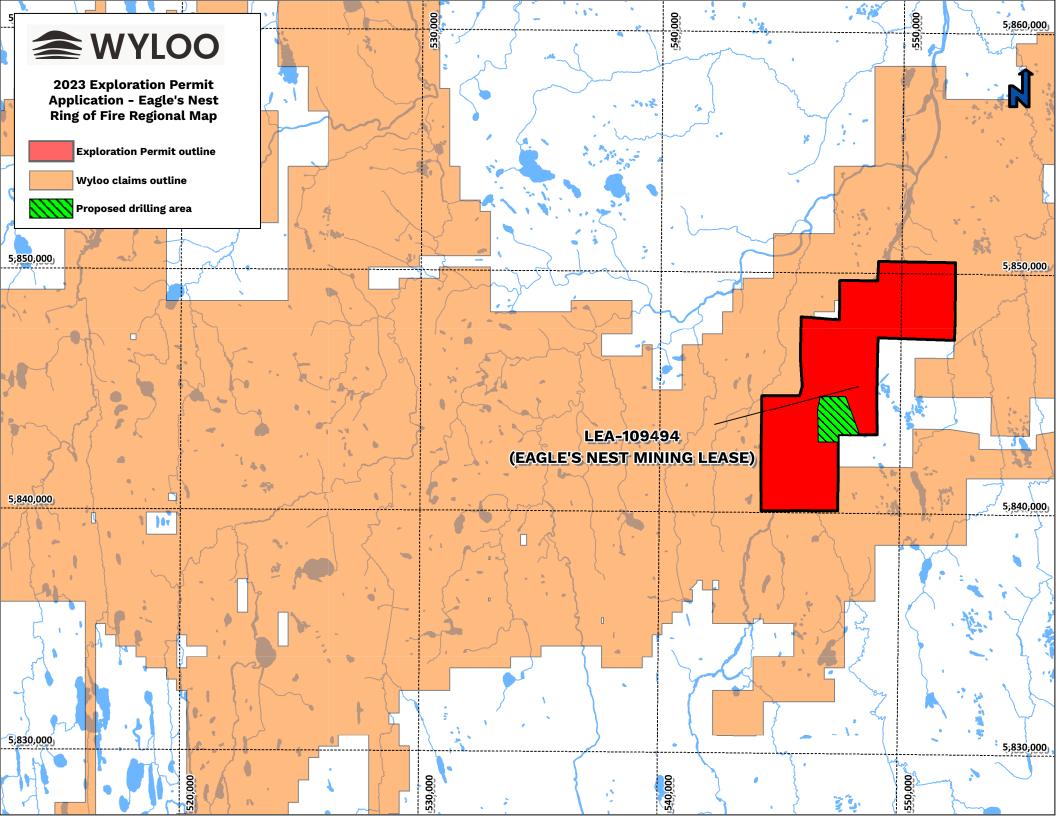

| Project Details/ Détails sur le projet                                                                                                                                                                                                                          |                                           |  |  |  |  |  |
|-----------------------------------------------------------------------------------------------------------------------------------------------------------------------------------------------------------------------------------------------------------------|-------------------------------------------|--|--|--|--|--|
| Project Name/ Titre du projet                                                                                                                                                                                                                                   | Qualified Supervisor/Superviseur qualifié |  |  |  |  |  |
| Eagle's Nest                                                                                                                                                                                                                                                    | MATTHEW DOWNEY                            |  |  |  |  |  |
| This Permit is issued to: Ce Permis est delivré a:                                                                                                                                                                                                              |                                           |  |  |  |  |  |
| Name of Permitte                                                                                                                                                                                                                                                | e:/Nom du detenteur:                      |  |  |  |  |  |
| RING OF FIRE METALS PTY LTD. (176367)                                                                                                                                                                                                                           |                                           |  |  |  |  |  |
| Mailing Address:/Addresse postale:                                                                                                                                                                                                                              |                                           |  |  |  |  |  |
| Ring of Fire Metals, 212 King St. West, Toronto, Ontario, Canada M5H 1K5                                                                                                                                                                                        |                                           |  |  |  |  |  |
| To conduct early exploration activities from/ Pour effectuer des activitées d'exploration du (yyyy/mm/dd):  [2024/02/12] to: [2027/02/11]                                                                                                                       |                                           |  |  |  |  |  |
| On claim/lease/licence of occupation number(s):/Sur le numéro(s) du claim/bail/permis d'occupation:                                                                                                                                                             |                                           |  |  |  |  |  |
| LEA-109494                                                                                                                                                                                                                                                      |                                           |  |  |  |  |  |
| As per the project map(s) and Activity Details Report, all of which are attached hereto and which form part of this permit/<br>Selon la/les carte(s) du projet et le Rapport Détaillé des Activités, tous qui sont attachés ici et qui forment partie du permis |                                           |  |  |  |  |  |
| for the purpose of Permit activities:                                                                                                                                                                                                                           |                                           |  |  |  |  |  |
| Mechanized Drilling (assembled weight >150kg)/ Forage mécanisé (poids assemblé >150 kg)                                                                                                                                                                         |                                           |  |  |  |  |  |
| Mechanized Stripping (>100m <sup>2</sup> in 200m radius)/ Décapage mécanisé (>100 m <sup>2</sup> dans un rayon de 200 m)                                                                                                                                        |                                           |  |  |  |  |  |
| Pitting and Trenching (>3m <sup>3</sup> in 200m radius)/ Creusement de fosses et de tranchées (>3 m <sup>3</sup> dans un rayon de 200 m)                                                                                                                        |                                           |  |  |  |  |  |
| Line Cutting (>1.5m width)/ Découpage des quadrillages (>1,5 m de largeur)                                                                                                                                                                                      |                                           |  |  |  |  |  |
| Other (Early exploration activities for which Director has required a permit)/Autre (Activités d'exploration préliminaires pour laquelle le Directeur a demandé un permis):                                                                                     |                                           |  |  |  |  |  |
| for the purpose of Plan activities:                                                                                                                                                                                                                             |                                           |  |  |  |  |  |
| Ground geophysical survey requiring a generator (Les levés géophysiques au sol qui nécessitent l'utilisation d'une géneratrice)                                                                                                                                 |                                           |  |  |  |  |  |
| Mechanized Drilling (assembled weight <150kg)/ Forage mécanisé (poids assemblé <150 kg)                                                                                                                                                                         |                                           |  |  |  |  |  |