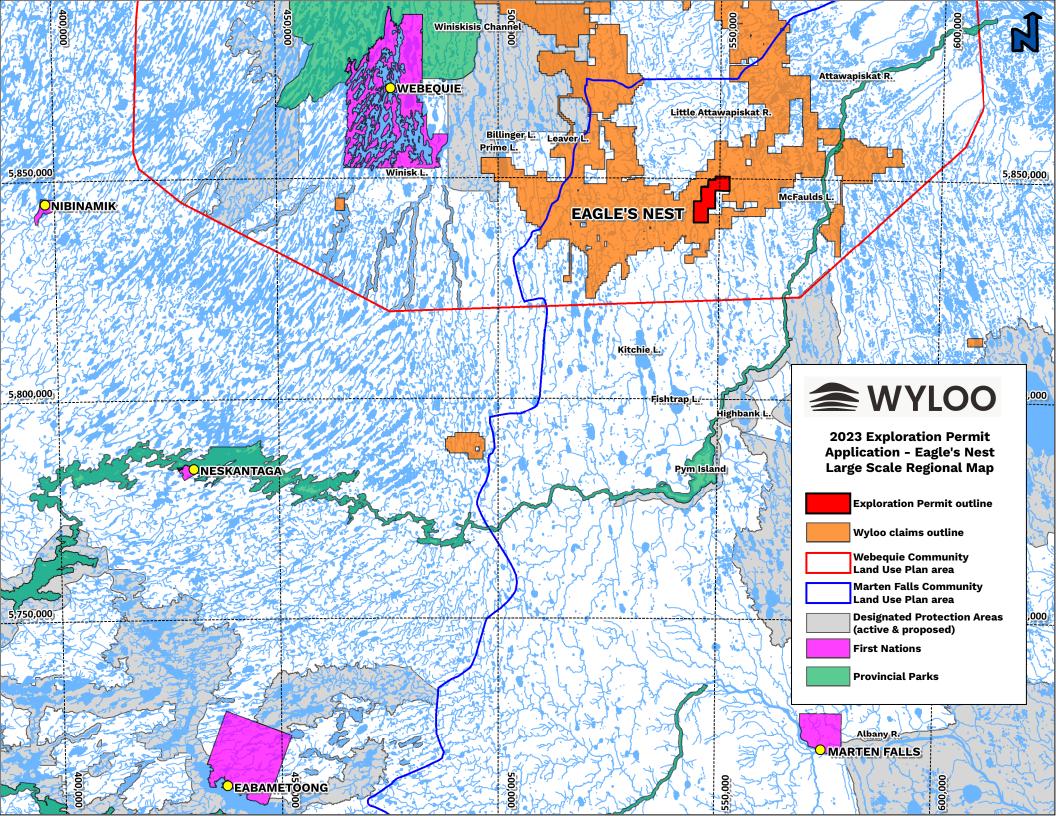

| Project Details/ Détails sur le projet                                                                                                                                                                                                                          |                                           |  |  |  |  |  |
|-----------------------------------------------------------------------------------------------------------------------------------------------------------------------------------------------------------------------------------------------------------------|-------------------------------------------|--|--|--|--|--|
| Project Name/ Titre du projet                                                                                                                                                                                                                                   | Qualified Supervisor/Superviseur qualifié |  |  |  |  |  |
| Eagle's Nest                                                                                                                                                                                                                                                    | MATTHEW DOWNEY                            |  |  |  |  |  |
| This Permit is issued to: Ce Permis est delivré a:                                                                                                                                                                                                              |                                           |  |  |  |  |  |
| Name of Permitte                                                                                                                                                                                                                                                | e:/Nom du detenteur:                      |  |  |  |  |  |
| RING OF FIRE METALS PTY LTD. (176367)                                                                                                                                                                                                                           |                                           |  |  |  |  |  |
| Mailing Address:/Addresse postale:                                                                                                                                                                                                                              |                                           |  |  |  |  |  |
| Ring of Fire Metals, 212 King St. West, Toronto, Ontario, Canada M5H 1K5                                                                                                                                                                                        |                                           |  |  |  |  |  |
| To conduct early exploration activities from/ Pour effectuer des activitées d'exploration du (yyyy/mm/dd):  [2024/02/12] to: [2027/02/11]                                                                                                                       |                                           |  |  |  |  |  |
| On claim/lease/licence of occupation number(s):/Sur le numéro(s) du claim/bail/permis d'occupation:                                                                                                                                                             |                                           |  |  |  |  |  |
| LEA-109494                                                                                                                                                                                                                                                      |                                           |  |  |  |  |  |
| As per the project map(s) and Activity Details Report, all of which are attached hereto and which form part of this permit/<br>Selon la/les carte(s) du projet et le Rapport Détaillé des Activités, tous qui sont attachés ici et qui forment partie du permis |                                           |  |  |  |  |  |
| for the purpose of Permit activities:                                                                                                                                                                                                                           |                                           |  |  |  |  |  |
| Mechanized Drilling (assembled weight >150kg)/ Forage mécanisé (poids assemblé >150 kg)                                                                                                                                                                         |                                           |  |  |  |  |  |
| Mechanized Stripping (>100m <sup>2</sup> in 200m radius)/ Décapage mécanisé (>100 m <sup>2</sup> dans un rayon de 200 m)                                                                                                                                        |                                           |  |  |  |  |  |
| Pitting and Trenching (>3m <sup>3</sup> in 200m radius)/ Creusement de fosses et de tranchées (>3 m <sup>3</sup> dans un rayon de 200 m)                                                                                                                        |                                           |  |  |  |  |  |
| Line Cutting (>1.5m width)/ Découpage des quadrillages (>1,5 m de largeur)                                                                                                                                                                                      |                                           |  |  |  |  |  |
| Other (Early exploration activities for which Director has required a permit)/Autre (Activités d'exploration préliminaires pour laquelle le Directeur a demandé un permis):                                                                                     |                                           |  |  |  |  |  |
| for the purpose of Plan activities:                                                                                                                                                                                                                             |                                           |  |  |  |  |  |
| Ground geophysical survey requiring a generator (Les levés géophysiques au sol qui nécessitent l'utilisation d'une géneratrice)                                                                                                                                 |                                           |  |  |  |  |  |
| Mechanized Drilling (assembled weight <150kg)/ Forage mécanisé (poids assemblé <150 kg)                                                                                                                                                                         |                                           |  |  |  |  |  |