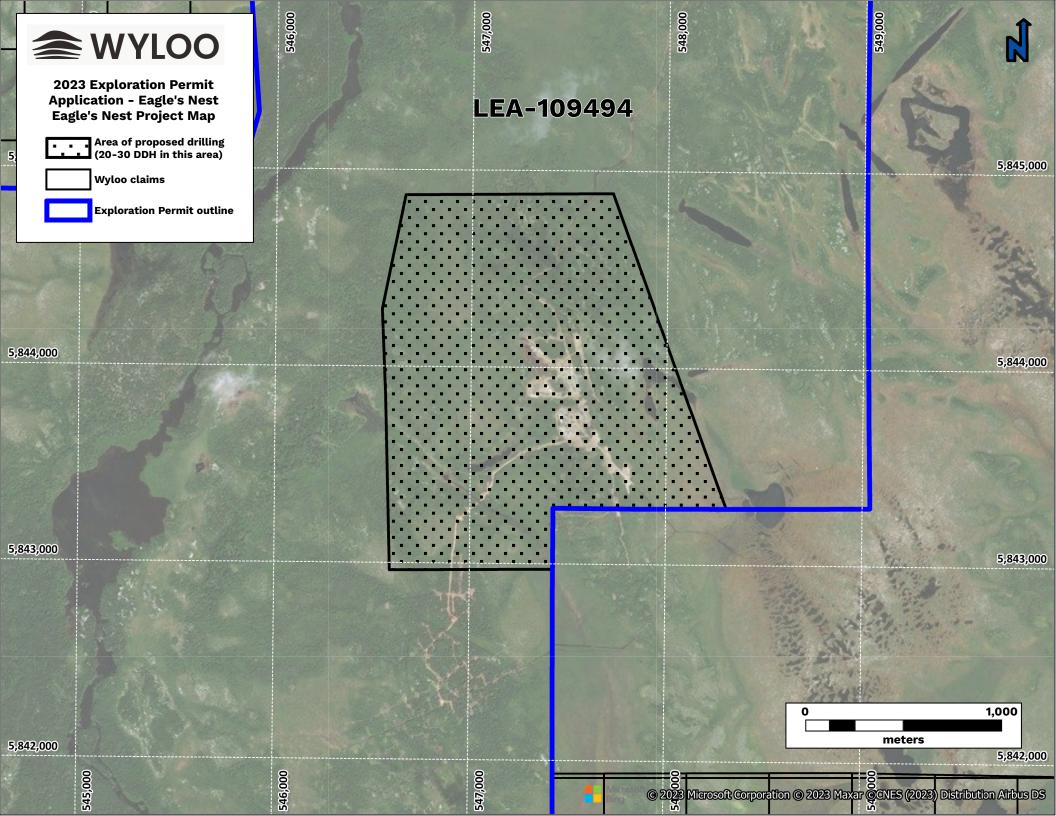

| Project Details/ Détails sur le projet                                                                                                                                                                                                                          |                                           |  |  |  |  |  |
|-----------------------------------------------------------------------------------------------------------------------------------------------------------------------------------------------------------------------------------------------------------------|-------------------------------------------|--|--|--|--|--|
| Project Name/ Titre du projet                                                                                                                                                                                                                                   | Qualified Supervisor/Superviseur qualifié |  |  |  |  |  |
| Eagle's Nest                                                                                                                                                                                                                                                    | MATTHEW DOWNEY                            |  |  |  |  |  |
| This Permit is issued to: Ce Permis est delivré a:                                                                                                                                                                                                              |                                           |  |  |  |  |  |
| Name of Permitte                                                                                                                                                                                                                                                | e:/Nom du detenteur:                      |  |  |  |  |  |
| RING OF FIRE METALS PTY LTD. (176367)                                                                                                                                                                                                                           |                                           |  |  |  |  |  |
| Mailing Address:/Addresse postale:                                                                                                                                                                                                                              |                                           |  |  |  |  |  |
| Ring of Fire Metals, 212 King St. West, Toronto, Ontario, Canada M5H 1K5                                                                                                                                                                                        |                                           |  |  |  |  |  |
| To conduct early exploration activities from/ Pour effectuer des activitées d'exploration du (yyyy/mm/dd):  [2024/02/12] to: [2027/02/11]                                                                                                                       |                                           |  |  |  |  |  |
| On claim/lease/licence of occupation number(s):/Sur le numéro(s) du claim/bail/permis d'occupation:                                                                                                                                                             |                                           |  |  |  |  |  |
| LEA-109494                                                                                                                                                                                                                                                      |                                           |  |  |  |  |  |
| As per the project map(s) and Activity Details Report, all of which are attached hereto and which form part of this permit/<br>Selon la/les carte(s) du projet et le Rapport Détaillé des Activités, tous qui sont attachés ici et qui forment partie du permis |                                           |  |  |  |  |  |
| for the purpose of Permit activities:                                                                                                                                                                                                                           |                                           |  |  |  |  |  |
| Mechanized Drilling (assembled weight >150kg)/ Forage mécanisé (poids assemblé >150 kg)                                                                                                                                                                         |                                           |  |  |  |  |  |
| Mechanized Stripping (>100m <sup>2</sup> in 200m radius)/ Décapage mécanisé (>100 m <sup>2</sup> dans un rayon de 200 m)                                                                                                                                        |                                           |  |  |  |  |  |
| Pitting and Trenching (>3m <sup>3</sup> in 200m radius)/ Creusement de fosses et de tranchées (>3 m <sup>3</sup> dans un rayon de 200 m)                                                                                                                        |                                           |  |  |  |  |  |
| Line Cutting (>1.5m width)/ Découpage des quadrillages (>1,5 m de largeur)                                                                                                                                                                                      |                                           |  |  |  |  |  |
| Other (Early exploration activities for which Director has required a permit)/Autre (Activités d'exploration préliminaires pour laquelle le Directeur a demandé un permis):                                                                                     |                                           |  |  |  |  |  |
| for the purpose of Plan activities:                                                                                                                                                                                                                             |                                           |  |  |  |  |  |
| Ground geophysical survey requiring a generator (Les levés géophysiques au sol qui nécessitent l'utilisation d'une géneratrice)                                                                                                                                 |                                           |  |  |  |  |  |
| Mechanized Drilling (assembled weight <150kg)/ Forage mécanisé (poids assemblé <150 kg)                                                                                                                                                                         |                                           |  |  |  |  |  |