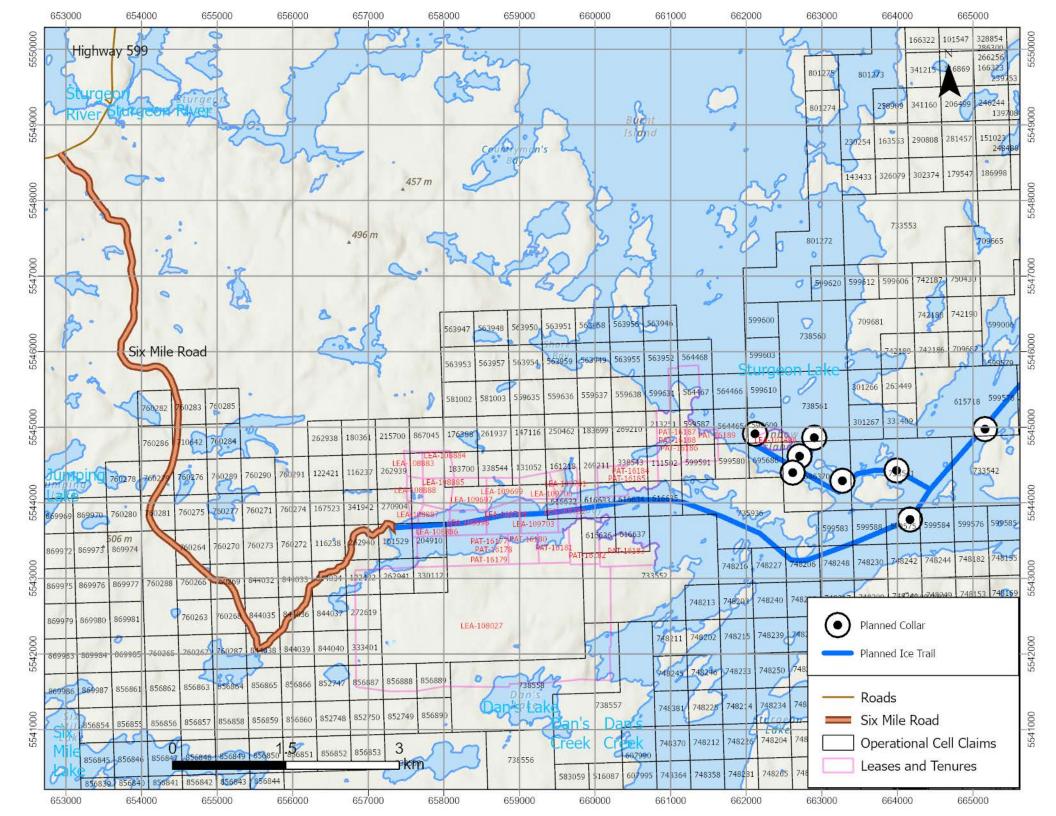

| Project Details/ Détails sur le projet                                                                                                                                              |                                                                                            |  |  |  |  |  |
|-------------------------------------------------------------------------------------------------------------------------------------------------------------------------------------|--------------------------------------------------------------------------------------------|--|--|--|--|--|
| Project Name/ Titre du projet                                                                                                                                                       | Qualified Supervisor/Superviseur qualifié  Brian Hua                                       |  |  |  |  |  |
| Sturgeon Project                                                                                                                                                                    |                                                                                            |  |  |  |  |  |
| This Permit is issued to: Ce Permis est deli                                                                                                                                        | ivré a:                                                                                    |  |  |  |  |  |
| Name of Permi                                                                                                                                                                       | ttee:/Nom du detenteur:                                                                    |  |  |  |  |  |
| LAST RESORT                                                                                                                                                                         | Γ RESOURCES LTD                                                                            |  |  |  |  |  |
| Moiling Addy                                                                                                                                                                        | acsi/Addrasca nastala                                                                      |  |  |  |  |  |
| _                                                                                                                                                                                   | ess:/Addresse postale:                                                                     |  |  |  |  |  |
| P.O                                                                                                                                                                                 | . Box 130                                                                                  |  |  |  |  |  |
| To conduct early exploration activities from/ Pour effectuer des activitées d'exploration                                                                                           | on du (yyyy/mm/dd): 2024/01/26 to: 2027/01/25                                              |  |  |  |  |  |
| On claim/lease/licence of occupation number(s):/Sur le numéro(s) du claim/bail/perm                                                                                                 | nis d'occupation:                                                                          |  |  |  |  |  |
| 743038, 743043, 743046, 743047, 743048                                                                                                                                              |                                                                                            |  |  |  |  |  |
| As per the project map(s) and Activity Details Report, all of which are attached heret Selon la/les carte(s) du projet et le Rapport Détaillé des Activités, tous qui sont attached | • •                                                                                        |  |  |  |  |  |
| for the purpose of Permit activities:                                                                                                                                               |                                                                                            |  |  |  |  |  |
| Mechanized Drilling (assembled weight >150kg)/ Forage mécanisé (poids assem                                                                                                         | ablé >150 kg)                                                                              |  |  |  |  |  |
| ☐ Mechanized Stripping (>100m² in 200m radius)/ Décapage mécanisé (>100 m²                                                                                                          | dans un rayon de 200 m)                                                                    |  |  |  |  |  |
| ☐ Pitting and Trenching (>3m³ in 200m radius)/ Creusement de fosses et de tranch                                                                                                    | nées (>3 m <sup>3</sup> dans un rayon de 200 m)                                            |  |  |  |  |  |
| Line Cutting (>1.5m width)/ Découpage des quadrillages (>1,5 m de largeur)                                                                                                          |                                                                                            |  |  |  |  |  |
| Other (Early exploration activities for which Director has required a permit)/Aut                                                                                                   | re (Activités d'exploration préliminaires pour laquelle le Directeur a demandé un permis): |  |  |  |  |  |
| for the purpose of Plan activities:                                                                                                                                                 |                                                                                            |  |  |  |  |  |
| Ground geophysical survey requiring a generator (Les levés géophysiques au sol                                                                                                      | qui nécessitent l'utilisation d'une géneratrice)                                           |  |  |  |  |  |
| Mechanized Drilling (assembled weight <150kg)/ Forage mécanisé (poids assem                                                                                                         | nblé <150 kg)                                                                              |  |  |  |  |  |

## **Activity Details Report**

Under Section 78 of the Ontario Mining Act

| Collection of personal information, if any, o subsection 178.2(1) of the <i>Mining Act</i> for the section 37 of of the <i>Freedom of Information</i> be posted in a modified form on the Ministr Environmental Registry for public comment Mineral Exploration and Development Sect 933 Ramsey Lake Road, Sudbury ON P3E | corribed in corresp<br>tion may also<br>ite and on the<br>directed to the corresp            |                                          |                    |
|---------------------------------------------------------------------------------------------------------------------------------------------------------------------------------------------------------------------------------------------------------------------------------------------------------------------------|----------------------------------------------------------------------------------------------|------------------------------------------|--------------------|
| Fields marked with an asterisk (*) are mand                                                                                                                                                                                                                                                                               | datory.                                                                                      |                                          |                    |
| 1. Project Details                                                                                                                                                                                                                                                                                                        |                                                                                              |                                          |                    |
| Project Name * Sturgeon Project                                                                                                                                                                                                                                                                                           |                                                                                              |                                          |                    |
| Name of Early Exploration Proponent * Barrick Gold Inc.                                                                                                                                                                                                                                                                   |                                                                                              |                                          |                    |
| Is the proposed early exploration area with  ☐ Yes ✓ No                                                                                                                                                                                                                                                                   | in the project area for an existing filed closu                                              | e plan? *                                |                    |
| Are there any mine hazards identified in the Yes Vo                                                                                                                                                                                                                                                                       | e Abandoned Mines Information System (Al                                                     | IIS sites) in your project               | area? *            |
| project area                                                                                                                                                                                                                                                                                                              | oordinates (UTM) in North American Datun                                                     | ,                                        | e centre of your   |
| Zone (N) *<br>15                                                                                                                                                                                                                                                                                                          | Easting (m) * 669900                                                                         | Northing (m) *<br>5546500                |                    |
| 2. Exploration Logistics and Detailed                                                                                                                                                                                                                                                                                     | Information                                                                                  |                                          |                    |
| Will explosives be used for any activity/active stored, and any other relevant information.                                                                                                                                                                                                                               |                                                                                              | es require the explosives                | s, where they will |
| What commodity or commodities are being Gold                                                                                                                                                                                                                                                                              | sought in the work program?                                                                  |                                          |                    |
| How will you be transporting personnel to t<br>Personnel will arrive to site by ground wanted to each of the collar locations.                                                                                                                                                                                            | he exploration site for all activities? Describ<br>rehicle or skidoo. Drilling is planned on | e in detail.<br>the lake. Ice trails and | pads would be      |
| How will you be mobilizing/demobilizing eq<br>Equipment will mobilize to site by groun                                                                                                                                                                                                                                    | uipment to and from the exploration site for nd vehicle and pulled across the ice.           | all activities? Describe in              | n detail.          |
| What type of equipment will you be using for Drill rig. Loader                                                                                                                                                                                                                                                            | or all of the early exploration activities?                                                  |                                          |                    |