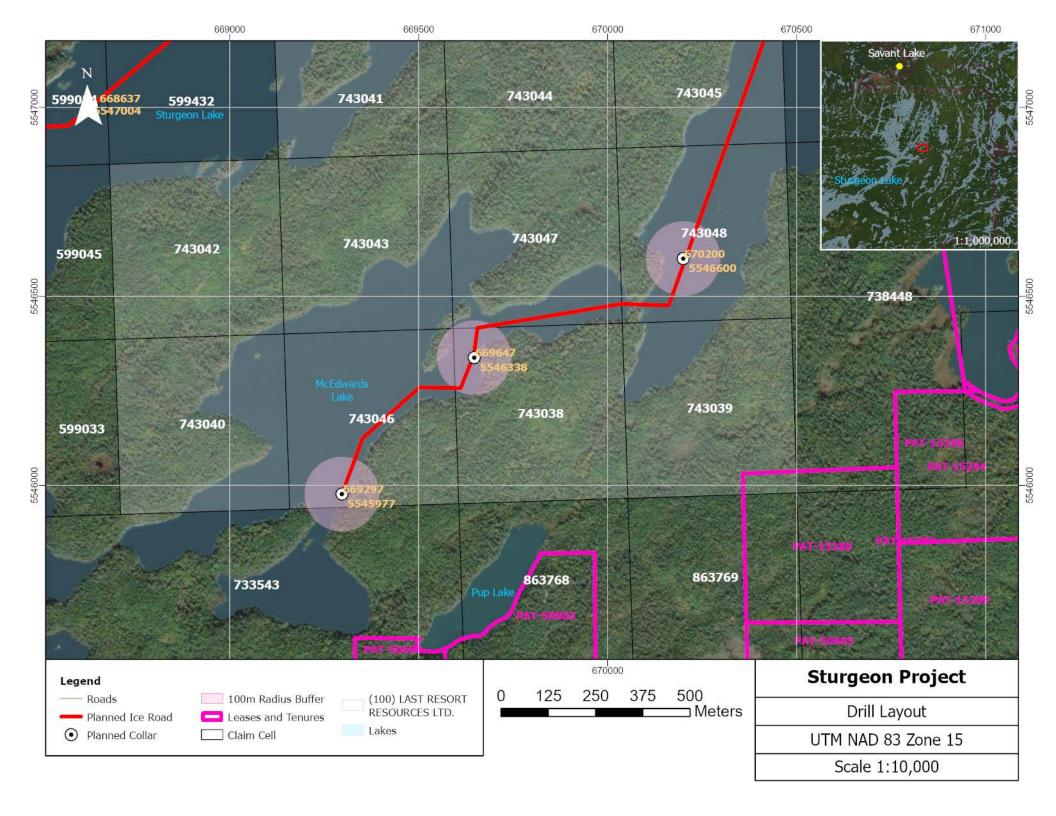

| Project Details/ Détails sur le projet                                                                                                                                              |                                                                                            |  |  |  |  |  |
|-------------------------------------------------------------------------------------------------------------------------------------------------------------------------------------|--------------------------------------------------------------------------------------------|--|--|--|--|--|
| Project Name/ Titre du projet                                                                                                                                                       | Qualified Supervisor/Superviseur qualifié  Brian Hua                                       |  |  |  |  |  |
| Sturgeon Project                                                                                                                                                                    |                                                                                            |  |  |  |  |  |
| This Permit is issued to: Ce Permis est deli                                                                                                                                        | ivré a:                                                                                    |  |  |  |  |  |
| Name of Permi                                                                                                                                                                       | ttee:/Nom du detenteur:                                                                    |  |  |  |  |  |
| LAST RESORT                                                                                                                                                                         | Γ RESOURCES LTD                                                                            |  |  |  |  |  |
| Moiling Addy                                                                                                                                                                        | acsi/Addrasca nastala                                                                      |  |  |  |  |  |
| _                                                                                                                                                                                   | ess:/Addresse postale:                                                                     |  |  |  |  |  |
| P.O                                                                                                                                                                                 | . Box 130                                                                                  |  |  |  |  |  |
| To conduct early exploration activities from/ Pour effectuer des activitées d'exploration                                                                                           | on du (yyyy/mm/dd): 2024/01/26 to: 2027/01/25                                              |  |  |  |  |  |
| On claim/lease/licence of occupation number(s):/Sur le numéro(s) du claim/bail/perm                                                                                                 | nis d'occupation:                                                                          |  |  |  |  |  |
| 743038, 743043, 743046, 743047, 743048                                                                                                                                              |                                                                                            |  |  |  |  |  |
| As per the project map(s) and Activity Details Report, all of which are attached heret Selon la/les carte(s) du projet et le Rapport Détaillé des Activités, tous qui sont attached | • •                                                                                        |  |  |  |  |  |
| for the purpose of Permit activities:                                                                                                                                               |                                                                                            |  |  |  |  |  |
| Mechanized Drilling (assembled weight >150kg)/ Forage mécanisé (poids assem                                                                                                         | ablé >150 kg)                                                                              |  |  |  |  |  |
| ☐ Mechanized Stripping (>100m² in 200m radius)/ Décapage mécanisé (>100 m²                                                                                                          | dans un rayon de 200 m)                                                                    |  |  |  |  |  |
| ☐ Pitting and Trenching (>3m³ in 200m radius)/ Creusement de fosses et de tranch                                                                                                    | nées (>3 m <sup>3</sup> dans un rayon de 200 m)                                            |  |  |  |  |  |
| Line Cutting (>1.5m width)/ Découpage des quadrillages (>1,5 m de largeur)                                                                                                          |                                                                                            |  |  |  |  |  |
| Other (Early exploration activities for which Director has required a permit)/Aut                                                                                                   | re (Activités d'exploration préliminaires pour laquelle le Directeur a demandé un permis): |  |  |  |  |  |
| for the purpose of Plan activities:                                                                                                                                                 |                                                                                            |  |  |  |  |  |
| Ground geophysical survey requiring a generator (Les levés géophysiques au sol                                                                                                      | qui nécessitent l'utilisation d'une géneratrice)                                           |  |  |  |  |  |
| Mechanized Drilling (assembled weight <150kg)/ Forage mécanisé (poids assem                                                                                                         | nblé <150 kg)                                                                              |  |  |  |  |  |

## **Activity Details Report**

Under Section 78 of the Ontario Mining Act

| Collection of personal information, if any, o subsection 178.2(1) of the <i>Mining Act</i> for the section 37 of of the <i>Freedom of Information</i> be posted in a modified form on the Ministr Environmental Registry for public comment Mineral Exploration and Development Sect 933 Ramsey Lake Road, Sudbury ON P3E | corribed in corresp<br>tion may also<br>ite and on the<br>directed to the corresp            |                                          |                    |
|---------------------------------------------------------------------------------------------------------------------------------------------------------------------------------------------------------------------------------------------------------------------------------------------------------------------------|----------------------------------------------------------------------------------------------|------------------------------------------|--------------------|
| Fields marked with an asterisk (*) are mand                                                                                                                                                                                                                                                                               | datory.                                                                                      |                                          |                    |
| 1. Project Details                                                                                                                                                                                                                                                                                                        |                                                                                              |                                          |                    |
| Project Name * Sturgeon Project                                                                                                                                                                                                                                                                                           |                                                                                              |                                          |                    |
| Name of Early Exploration Proponent * Barrick Gold Inc.                                                                                                                                                                                                                                                                   |                                                                                              |                                          |                    |
| Is the proposed early exploration area with  ☐ Yes ✓ No                                                                                                                                                                                                                                                                   | in the project area for an existing filed closu                                              | e plan? *                                |                    |
| Are there any mine hazards identified in the Yes Vo                                                                                                                                                                                                                                                                       | e Abandoned Mines Information System (Al                                                     | IIS sites) in your project               | area? *            |
| project area                                                                                                                                                                                                                                                                                                              | oordinates (UTM) in North American Datun                                                     | ,                                        | e centre of your   |
| Zone (N) *<br>15                                                                                                                                                                                                                                                                                                          | Easting (m) * 669900                                                                         | Northing (m) *<br>5546500                |                    |
| 2. Exploration Logistics and Detailed                                                                                                                                                                                                                                                                                     | Information                                                                                  |                                          |                    |
| Will explosives be used for any activity/active stored, and any other relevant information.                                                                                                                                                                                                                               |                                                                                              | es require the explosives                | s, where they will |
| What commodity or commodities are being Gold                                                                                                                                                                                                                                                                              | sought in the work program?                                                                  |                                          |                    |
| How will you be transporting personnel to t<br>Personnel will arrive to site by ground wanted to each of the collar locations.                                                                                                                                                                                            | he exploration site for all activities? Describ<br>rehicle or skidoo. Drilling is planned on | e in detail.<br>the lake. Ice trails and | pads would be      |
| How will you be mobilizing/demobilizing eq<br>Equipment will mobilize to site by groun                                                                                                                                                                                                                                    | uipment to and from the exploration site for nd vehicle and pulled across the ice.           | all activities? Describe in              | n detail.          |
| What type of equipment will you be using for Drill rig. Loader                                                                                                                                                                                                                                                            | or all of the early exploration activities?                                                  |                                          |                    |

What type of drilling will take place? (e.g. core drilling, reverse circulation) Core Drilling

| Do you anticipate the removal of the drill casi<br>Yes No                                                                                                                                                                                                                                                                                                                                                                                                                                                                                                                                                                                                                                                                                                                                                                                                                                                                                                                                                                                                                                                                                                                                                                                                                                                                                                                                                                                                                                                                                                                                                                                                                                                                                                                                                                                                                                                                                                                                                                                                                                                                      | ng?                                                                                            |                                   |                        |                        |
|--------------------------------------------------------------------------------------------------------------------------------------------------------------------------------------------------------------------------------------------------------------------------------------------------------------------------------------------------------------------------------------------------------------------------------------------------------------------------------------------------------------------------------------------------------------------------------------------------------------------------------------------------------------------------------------------------------------------------------------------------------------------------------------------------------------------------------------------------------------------------------------------------------------------------------------------------------------------------------------------------------------------------------------------------------------------------------------------------------------------------------------------------------------------------------------------------------------------------------------------------------------------------------------------------------------------------------------------------------------------------------------------------------------------------------------------------------------------------------------------------------------------------------------------------------------------------------------------------------------------------------------------------------------------------------------------------------------------------------------------------------------------------------------------------------------------------------------------------------------------------------------------------------------------------------------------------------------------------------------------------------------------------------------------------------------------------------------------------------------------------------|------------------------------------------------------------------------------------------------|-----------------------------------|------------------------|------------------------|
| If yes, when will you be removing it?                                                                                                                                                                                                                                                                                                                                                                                                                                                                                                                                                                                                                                                                                                                                                                                                                                                                                                                                                                                                                                                                                                                                                                                                                                                                                                                                                                                                                                                                                                                                                                                                                                                                                                                                                                                                                                                                                                                                                                                                                                                                                          |                                                                                                |                                   |                        |                        |
| Immediately 3 to 6 months                                                                                                                                                                                                                                                                                                                                                                                                                                                                                                                                                                                                                                                                                                                                                                                                                                                                                                                                                                                                                                                                                                                                                                                                                                                                                                                                                                                                                                                                                                                                                                                                                                                                                                                                                                                                                                                                                                                                                                                                                                                                                                      | 6 to 12 month                                                                                  |                                   |                        |                        |
| For the exploration activities you have selected for all activities proposed). *                                                                                                                                                                                                                                                                                                                                                                                                                                                                                                                                                                                                                                                                                                                                                                                                                                                                                                                                                                                                                                                                                                                                                                                                                                                                                                                                                                                                                                                                                                                                                                                                                                                                                                                                                                                                                                                                                                                                                                                                                                               | ed in your early explo                                                                         | ration submission plea            | se fill in the associa | ated details (required |
| Geophysical surveys requiring a generator                                                                                                                                                                                                                                                                                                                                                                                                                                                                                                                                                                                                                                                                                                                                                                                                                                                                                                                                                                                                                                                                                                                                                                                                                                                                                                                                                                                                                                                                                                                                                                                                                                                                                                                                                                                                                                                                                                                                                                                                                                                                                      | Type of Survey _                                                                               |                                   |                        |                        |
| Line cutting                                                                                                                                                                                                                                                                                                                                                                                                                                                                                                                                                                                                                                                                                                                                                                                                                                                                                                                                                                                                                                                                                                                                                                                                                                                                                                                                                                                                                                                                                                                                                                                                                                                                                                                                                                                                                                                                                                                                                                                                                                                                                                                   | <ul><li>Estimated total lir</li></ul>                                                          | e length                          |                        | metres                 |
| Mechanized Stripping                                                                                                                                                                                                                                                                                                                                                                                                                                                                                                                                                                                                                                                                                                                                                                                                                                                                                                                                                                                                                                                                                                                                                                                                                                                                                                                                                                                                                                                                                                                                                                                                                                                                                                                                                                                                                                                                                                                                                                                                                                                                                                           | Planned Number                                                                                 | of stripped locations             |                        |                        |
|                                                                                                                                                                                                                                                                                                                                                                                                                                                                                                                                                                                                                                                                                                                                                                                                                                                                                                                                                                                                                                                                                                                                                                                                                                                                                                                                                                                                                                                                                                                                                                                                                                                                                                                                                                                                                                                                                                                                                                                                                                                                                                                                | Estimated total a                                                                              | ea of stripping                   |                        | square metres          |
| Pitting and Trenching of Bedrock                                                                                                                                                                                                                                                                                                                                                                                                                                                                                                                                                                                                                                                                                                                                                                                                                                                                                                                                                                                                                                                                                                                                                                                                                                                                                                                                                                                                                                                                                                                                                                                                                                                                                                                                                                                                                                                                                                                                                                                                                                                                                               | Planned Number                                                                                 | of Pits/Trenches                  |                        |                        |
| Mechanized Drilling                                                                                                                                                                                                                                                                                                                                                                                                                                                                                                                                                                                                                                                                                                                                                                                                                                                                                                                                                                                                                                                                                                                                                                                                                                                                                                                                                                                                                                                                                                                                                                                                                                                                                                                                                                                                                                                                                                                                                                                                                                                                                                            | ➤ Planned drill hole  ✓ 1 - 5 pads  ☐ 6 - 10 pads  ☐ 11 - 15 pads  ☐ 16 - 20 pads  ☐ > 20 pads | diameter                          | 5                      | centimetres            |
| Please identify any non-prescribed activity/activities  Creating trails for the purposes of early extended to the purpose of early extended to the extended to the extended to the extended | xploration<br>xploration                                                                       |                                   |                        | exploration activity/  |
| Number of people in camp                                                                                                                                                                                                                                                                                                                                                                                                                                                                                                                                                                                                                                                                                                                                                                                                                                                                                                                                                                                                                                                                                                                                                                                                                                                                                                                                                                                                                                                                                                                                                                                                                                                                                                                                                                                                                                                                                                                                                                                                                                                                                                       | Numb                                                                                           | er of camps                       |                        |                        |
| ☐ Ground geophysical surveys without a geophysical surveys                                                                                                                                                                                                                                                                                                                                                                                                                                                                                                                                                                                                                                                                                                                                                                                                                                                                                                                                                                                                                                                                                                                                                                                                                                                                                                                                                                                                                                                                                                                                                                                                                                                                                                                                                                                                                                                                                                                                                                                                                                                                     | nerator                                                                                        |                                   |                        |                        |
| Are you planning to store fuel or other hazard<br>☐ Yes ✓ No                                                                                                                                                                                                                                                                                                                                                                                                                                                                                                                                                                                                                                                                                                                                                                                                                                                                                                                                                                                                                                                                                                                                                                                                                                                                                                                                                                                                                                                                                                                                                                                                                                                                                                                                                                                                                                                                                                                                                                                                                                                                   | lous materials on the                                                                          | property? *                       |                        |                        |
| Please provide any other information relevant<br>The drill will have their fuel or other mater<br>the property. We will create ice trails on S<br>last through the winter months when creat                                                                                                                                                                                                                                                                                                                                                                                                                                                                                                                                                                                                                                                                                                                                                                                                                                                                                                                                                                                                                                                                                                                                                                                                                                                                                                                                                                                                                                                                                                                                                                                                                                                                                                                                                                                                                                                                                                                                    | rials on site at the d<br>Sturgeon Lake to m                                                   |                                   |                        |                        |
| 3. Signature                                                                                                                                                                                                                                                                                                                                                                                                                                                                                                                                                                                                                                                                                                                                                                                                                                                                                                                                                                                                                                                                                                                                                                                                                                                                                                                                                                                                                                                                                                                                                                                                                                                                                                                                                                                                                                                                                                                                                                                                                                                                                                                   |                                                                                                |                                   |                        |                        |
| Name (Last Name, First Name)<br>Houle, Simon                                                                                                                                                                                                                                                                                                                                                                                                                                                                                                                                                                                                                                                                                                                                                                                                                                                                                                                                                                                                                                                                                                                                                                                                                                                                                                                                                                                                                                                                                                                                                                                                                                                                                                                                                                                                                                                                                                                                                                                                                                                                                   |                                                                                                | mail Address<br>houle@barrick.com |                        |                        |
| Signature                                                                                                                                                                                                                                                                                                                                                                                                                                                                                                                                                                                                                                                                                                                                                                                                                                                                                                                                                                                                                                                                                                                                                                                                                                                                                                                                                                                                                                                                                                                                                                                                                                                                                                                                                                                                                                                                                                                                                                                                                                                                                                                      |                                                                                                |                                   | Date (yyyy/mm/dd       | )                      |
| Simon Houls                                                                                                                                                                                                                                                                                                                                                                                                                                                                                                                                                                                                                                                                                                                                                                                                                                                                                                                                                                                                                                                                                                                                                                                                                                                                                                                                                                                                                                                                                                                                                                                                                                                                                                                                                                                                                                                                                                                                                                                                                                                                                                                    |                                                                                                |                                   | 2023/10/31             |                        |