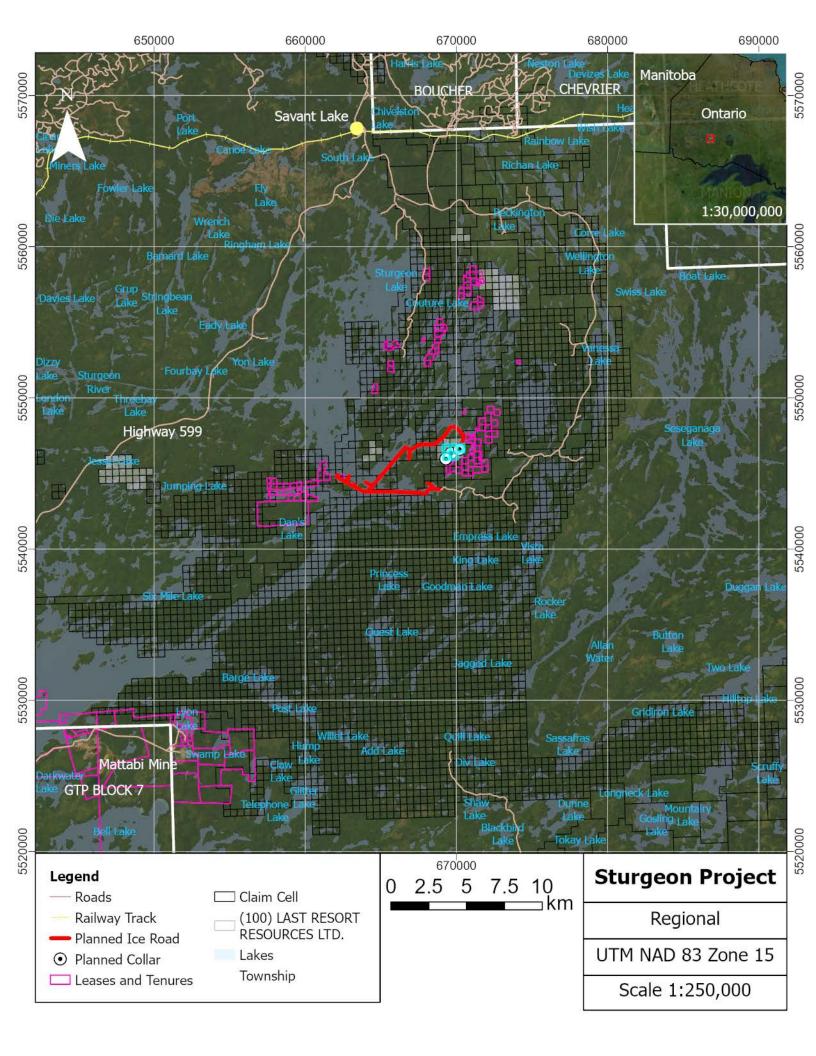

| Project Details/ Détails sur le projet                                                                                                                                              |                                                                                            |  |  |  |  |  |
|-------------------------------------------------------------------------------------------------------------------------------------------------------------------------------------|--------------------------------------------------------------------------------------------|--|--|--|--|--|
| Project Name/ Titre du projet                                                                                                                                                       | Qualified Supervisor/Superviseur qualifié  Brian Hua                                       |  |  |  |  |  |
| Sturgeon Project                                                                                                                                                                    |                                                                                            |  |  |  |  |  |
| This Permit is issued to: Ce Permis est deli                                                                                                                                        | ivré a:                                                                                    |  |  |  |  |  |
| Name of Permi                                                                                                                                                                       | ttee:/Nom du detenteur:                                                                    |  |  |  |  |  |
| LAST RESORT                                                                                                                                                                         | Γ RESOURCES LTD                                                                            |  |  |  |  |  |
| Moiling Addy                                                                                                                                                                        | acsi/Addrasca nastala                                                                      |  |  |  |  |  |
| _                                                                                                                                                                                   | ess:/Addresse postale:                                                                     |  |  |  |  |  |
| P.O                                                                                                                                                                                 | . Box 130                                                                                  |  |  |  |  |  |
| To conduct early exploration activities from/ Pour effectuer des activitées d'exploration                                                                                           | on du (yyyy/mm/dd): 2024/01/26 to: 2027/01/25                                              |  |  |  |  |  |
| On claim/lease/licence of occupation number(s):/Sur le numéro(s) du claim/bail/perm                                                                                                 | nis d'occupation:                                                                          |  |  |  |  |  |
| 743038, 743043, 743046, 743047, 743048                                                                                                                                              |                                                                                            |  |  |  |  |  |
| As per the project map(s) and Activity Details Report, all of which are attached heret Selon la/les carte(s) du projet et le Rapport Détaillé des Activités, tous qui sont attached | • •                                                                                        |  |  |  |  |  |
| for the purpose of Permit activities:                                                                                                                                               |                                                                                            |  |  |  |  |  |
| Mechanized Drilling (assembled weight >150kg)/ Forage mécanisé (poids assem                                                                                                         | ablé >150 kg)                                                                              |  |  |  |  |  |
| ☐ Mechanized Stripping (>100m² in 200m radius)/ Décapage mécanisé (>100 m²                                                                                                          | dans un rayon de 200 m)                                                                    |  |  |  |  |  |
| ☐ Pitting and Trenching (>3m³ in 200m radius)/ Creusement de fosses et de tranch                                                                                                    | nées (>3 m <sup>3</sup> dans un rayon de 200 m)                                            |  |  |  |  |  |
| Line Cutting (>1.5m width)/ Découpage des quadrillages (>1,5 m de largeur)                                                                                                          |                                                                                            |  |  |  |  |  |
| Other (Early exploration activities for which Director has required a permit)/Aut                                                                                                   | re (Activités d'exploration préliminaires pour laquelle le Directeur a demandé un permis): |  |  |  |  |  |
| for the purpose of Plan activities:                                                                                                                                                 |                                                                                            |  |  |  |  |  |
| Ground geophysical survey requiring a generator (Les levés géophysiques au sol                                                                                                      | qui nécessitent l'utilisation d'une géneratrice)                                           |  |  |  |  |  |
| Mechanized Drilling (assembled weight <150kg)/ Forage mécanisé (poids assem                                                                                                         | nblé <150 kg)                                                                              |  |  |  |  |  |

## **Activity Details Report**

Under Section 78 of the Ontario Mining Act

| Collection of personal information, if any, o subsection 178.2(1) of the <i>Mining Act</i> for the section 37 of of the <i>Freedom of Information</i> be posted in a modified form on the Ministr Environmental Registry for public comment Mineral Exploration and Development Sect 933 Ramsey Lake Road, Sudbury ON P3E | corribed in corresp<br>tion may also<br>ite and on the<br>directed to the corresp            |                                          |                    |
|---------------------------------------------------------------------------------------------------------------------------------------------------------------------------------------------------------------------------------------------------------------------------------------------------------------------------|----------------------------------------------------------------------------------------------|------------------------------------------|--------------------|
| Fields marked with an asterisk (*) are mand                                                                                                                                                                                                                                                                               | datory.                                                                                      |                                          |                    |
| 1. Project Details                                                                                                                                                                                                                                                                                                        |                                                                                              |                                          |                    |
| Project Name * Sturgeon Project                                                                                                                                                                                                                                                                                           |                                                                                              |                                          |                    |
| Name of Early Exploration Proponent * Barrick Gold Inc.                                                                                                                                                                                                                                                                   |                                                                                              |                                          |                    |
| Is the proposed early exploration area with  ☐ Yes ✓ No                                                                                                                                                                                                                                                                   | in the project area for an existing filed closu                                              | e plan? *                                |                    |
| Are there any mine hazards identified in the Yes Vo                                                                                                                                                                                                                                                                       | e Abandoned Mines Information System (Al                                                     | IIS sites) in your project               | area? *            |
| project area                                                                                                                                                                                                                                                                                                              | oordinates (UTM) in North American Datun                                                     | ,                                        | e centre of your   |
| Zone (N) *<br>15                                                                                                                                                                                                                                                                                                          | Easting (m) * 669900                                                                         | Northing (m) *<br>5546500                |                    |
| 2. Exploration Logistics and Detailed                                                                                                                                                                                                                                                                                     | Information                                                                                  |                                          |                    |
| Will explosives be used for any activity/active stored, and any other relevant information.                                                                                                                                                                                                                               |                                                                                              | es require the explosives                | s, where they will |
| What commodity or commodities are being Gold                                                                                                                                                                                                                                                                              | sought in the work program?                                                                  |                                          |                    |
| How will you be transporting personnel to t<br>Personnel will arrive to site by ground wanted to each of the collar locations.                                                                                                                                                                                            | he exploration site for all activities? Describ<br>rehicle or skidoo. Drilling is planned on | e in detail.<br>the lake. Ice trails and | pads would be      |
| How will you be mobilizing/demobilizing eq<br>Equipment will mobilize to site by groun                                                                                                                                                                                                                                    | uipment to and from the exploration site for nd vehicle and pulled across the ice.           | all activities? Describe in              | n detail.          |
| What type of equipment will you be using for Drill rig. Loader                                                                                                                                                                                                                                                            | or all of the early exploration activities?                                                  |                                          |                    |

What type of drilling will take place? (e.g. core drilling, reverse circulation) Core Drilling

| Do you anticipate the removal of the drill casi<br>Yes No                                                                                                                                                                                                                                                                                                                                                                                                                                                                                                                                                                                                                                                                                                                                                                                                                                                                                                                                                                                                                                                                                                                                                                                                                                                                                                                                                                                                                                                                                                                                                                                                                                                                                                                                                                                                                                                                                                                                                                                                                                                                      | ng?                                                                                            |                                   |                        |                        |
|--------------------------------------------------------------------------------------------------------------------------------------------------------------------------------------------------------------------------------------------------------------------------------------------------------------------------------------------------------------------------------------------------------------------------------------------------------------------------------------------------------------------------------------------------------------------------------------------------------------------------------------------------------------------------------------------------------------------------------------------------------------------------------------------------------------------------------------------------------------------------------------------------------------------------------------------------------------------------------------------------------------------------------------------------------------------------------------------------------------------------------------------------------------------------------------------------------------------------------------------------------------------------------------------------------------------------------------------------------------------------------------------------------------------------------------------------------------------------------------------------------------------------------------------------------------------------------------------------------------------------------------------------------------------------------------------------------------------------------------------------------------------------------------------------------------------------------------------------------------------------------------------------------------------------------------------------------------------------------------------------------------------------------------------------------------------------------------------------------------------------------|------------------------------------------------------------------------------------------------|-----------------------------------|------------------------|------------------------|
| If yes, when will you be removing it?                                                                                                                                                                                                                                                                                                                                                                                                                                                                                                                                                                                                                                                                                                                                                                                                                                                                                                                                                                                                                                                                                                                                                                                                                                                                                                                                                                                                                                                                                                                                                                                                                                                                                                                                                                                                                                                                                                                                                                                                                                                                                          |                                                                                                |                                   |                        |                        |
| Immediately 3 to 6 months                                                                                                                                                                                                                                                                                                                                                                                                                                                                                                                                                                                                                                                                                                                                                                                                                                                                                                                                                                                                                                                                                                                                                                                                                                                                                                                                                                                                                                                                                                                                                                                                                                                                                                                                                                                                                                                                                                                                                                                                                                                                                                      | 6 to 12 month                                                                                  |                                   |                        |                        |
| For the exploration activities you have selected for all activities proposed). *                                                                                                                                                                                                                                                                                                                                                                                                                                                                                                                                                                                                                                                                                                                                                                                                                                                                                                                                                                                                                                                                                                                                                                                                                                                                                                                                                                                                                                                                                                                                                                                                                                                                                                                                                                                                                                                                                                                                                                                                                                               | ed in your early explo                                                                         | ration submission plea            | se fill in the associa | ated details (required |
| Geophysical surveys requiring a generator                                                                                                                                                                                                                                                                                                                                                                                                                                                                                                                                                                                                                                                                                                                                                                                                                                                                                                                                                                                                                                                                                                                                                                                                                                                                                                                                                                                                                                                                                                                                                                                                                                                                                                                                                                                                                                                                                                                                                                                                                                                                                      | Type of Survey _                                                                               |                                   |                        |                        |
| Line cutting                                                                                                                                                                                                                                                                                                                                                                                                                                                                                                                                                                                                                                                                                                                                                                                                                                                                                                                                                                                                                                                                                                                                                                                                                                                                                                                                                                                                                                                                                                                                                                                                                                                                                                                                                                                                                                                                                                                                                                                                                                                                                                                   | <ul><li>Estimated total lir</li></ul>                                                          | e length                          |                        | metres                 |
| Mechanized Stripping                                                                                                                                                                                                                                                                                                                                                                                                                                                                                                                                                                                                                                                                                                                                                                                                                                                                                                                                                                                                                                                                                                                                                                                                                                                                                                                                                                                                                                                                                                                                                                                                                                                                                                                                                                                                                                                                                                                                                                                                                                                                                                           | Planned Number                                                                                 | of stripped locations             |                        |                        |
|                                                                                                                                                                                                                                                                                                                                                                                                                                                                                                                                                                                                                                                                                                                                                                                                                                                                                                                                                                                                                                                                                                                                                                                                                                                                                                                                                                                                                                                                                                                                                                                                                                                                                                                                                                                                                                                                                                                                                                                                                                                                                                                                | Estimated total a                                                                              | ea of stripping                   |                        | square metres          |
| Pitting and Trenching of Bedrock                                                                                                                                                                                                                                                                                                                                                                                                                                                                                                                                                                                                                                                                                                                                                                                                                                                                                                                                                                                                                                                                                                                                                                                                                                                                                                                                                                                                                                                                                                                                                                                                                                                                                                                                                                                                                                                                                                                                                                                                                                                                                               | Planned Number                                                                                 | of Pits/Trenches                  |                        |                        |
| Mechanized Drilling                                                                                                                                                                                                                                                                                                                                                                                                                                                                                                                                                                                                                                                                                                                                                                                                                                                                                                                                                                                                                                                                                                                                                                                                                                                                                                                                                                                                                                                                                                                                                                                                                                                                                                                                                                                                                                                                                                                                                                                                                                                                                                            | ➤ Planned drill hole  ✓ 1 - 5 pads  ☐ 6 - 10 pads  ☐ 11 - 15 pads  ☐ 16 - 20 pads  ☐ > 20 pads | diameter                          | 5                      | centimetres            |
| Please identify any non-prescribed activity/activities  Creating trails for the purposes of early extended to the purpose of early extended to the extended to the extended to the extended | xploration<br>xploration                                                                       |                                   |                        | exploration activity/  |
| Number of people in camp                                                                                                                                                                                                                                                                                                                                                                                                                                                                                                                                                                                                                                                                                                                                                                                                                                                                                                                                                                                                                                                                                                                                                                                                                                                                                                                                                                                                                                                                                                                                                                                                                                                                                                                                                                                                                                                                                                                                                                                                                                                                                                       | Numb                                                                                           | er of camps                       |                        |                        |
| ☐ Ground geophysical surveys without a geophysical surveys                                                                                                                                                                                                                                                                                                                                                                                                                                                                                                                                                                                                                                                                                                                                                                                                                                                                                                                                                                                                                                                                                                                                                                                                                                                                                                                                                                                                                                                                                                                                                                                                                                                                                                                                                                                                                                                                                                                                                                                                                                                                     | nerator                                                                                        |                                   |                        |                        |
| Are you planning to store fuel or other hazard<br>☐ Yes ✓ No                                                                                                                                                                                                                                                                                                                                                                                                                                                                                                                                                                                                                                                                                                                                                                                                                                                                                                                                                                                                                                                                                                                                                                                                                                                                                                                                                                                                                                                                                                                                                                                                                                                                                                                                                                                                                                                                                                                                                                                                                                                                   | lous materials on the                                                                          | property? *                       |                        |                        |
| Please provide any other information relevant<br>The drill will have their fuel or other mater<br>the property. We will create ice trails on S<br>last through the winter months when creat                                                                                                                                                                                                                                                                                                                                                                                                                                                                                                                                                                                                                                                                                                                                                                                                                                                                                                                                                                                                                                                                                                                                                                                                                                                                                                                                                                                                                                                                                                                                                                                                                                                                                                                                                                                                                                                                                                                                    | rials on site at the d<br>Sturgeon Lake to m                                                   |                                   |                        |                        |
| 3. Signature                                                                                                                                                                                                                                                                                                                                                                                                                                                                                                                                                                                                                                                                                                                                                                                                                                                                                                                                                                                                                                                                                                                                                                                                                                                                                                                                                                                                                                                                                                                                                                                                                                                                                                                                                                                                                                                                                                                                                                                                                                                                                                                   |                                                                                                |                                   |                        |                        |
| Name (Last Name, First Name)<br>Houle, Simon                                                                                                                                                                                                                                                                                                                                                                                                                                                                                                                                                                                                                                                                                                                                                                                                                                                                                                                                                                                                                                                                                                                                                                                                                                                                                                                                                                                                                                                                                                                                                                                                                                                                                                                                                                                                                                                                                                                                                                                                                                                                                   |                                                                                                | mail Address<br>houle@barrick.com |                        |                        |
| Signature                                                                                                                                                                                                                                                                                                                                                                                                                                                                                                                                                                                                                                                                                                                                                                                                                                                                                                                                                                                                                                                                                                                                                                                                                                                                                                                                                                                                                                                                                                                                                                                                                                                                                                                                                                                                                                                                                                                                                                                                                                                                                                                      |                                                                                                |                                   | Date (yyyy/mm/dd       | )                      |
| Simon Houls                                                                                                                                                                                                                                                                                                                                                                                                                                                                                                                                                                                                                                                                                                                                                                                                                                                                                                                                                                                                                                                                                                                                                                                                                                                                                                                                                                                                                                                                                                                                                                                                                                                                                                                                                                                                                                                                                                                                                                                                                                                                                                                    |                                                                                                |                                   | 2023/10/31             |                        |