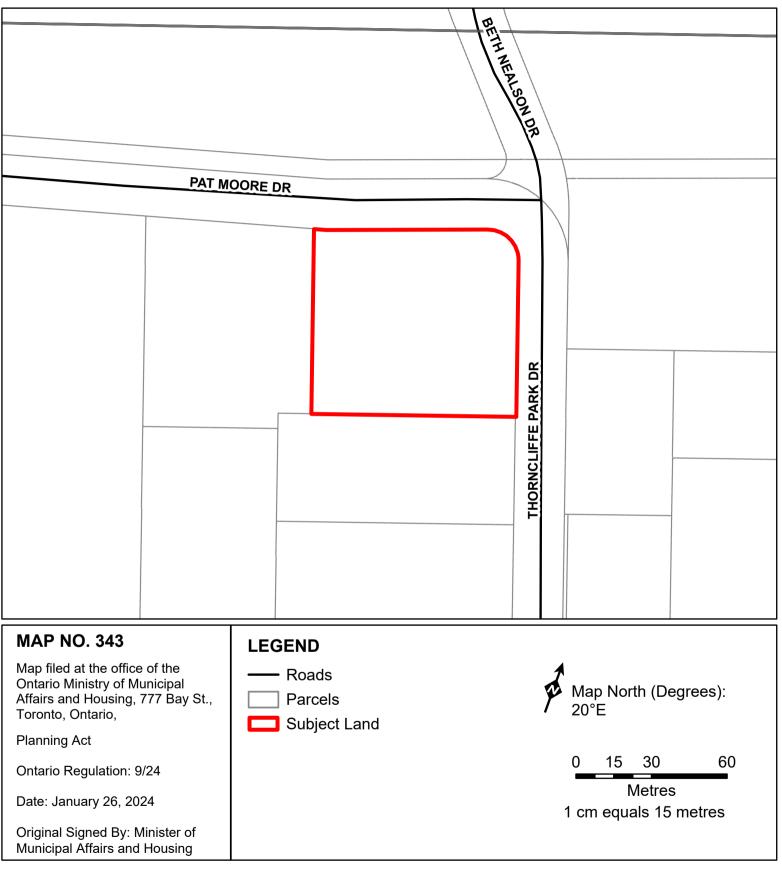

Part of Block A on Registered Plan M736 (Leaside), City of Toronto

Map Description:

This is map no. 343 referred to in a Minister's Zoning Order. It shows lands located in, Part of Block A on Registered Plan M736 (Leaside), City of Toronto. We are committed to providing accessible customer service (https://www.ontario.ca/page/ accessible-customer-service-policy). On request, we can arrange for accessible formats and communications supports. Please contact MMAH by email (mininfo@ontario.ca) for regulation details.