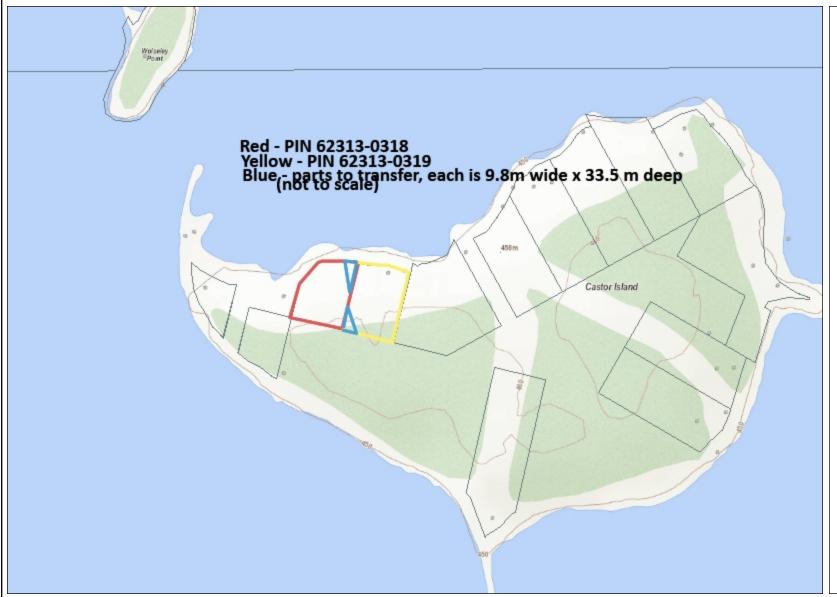

Ontario MINISTRY OF NATURAL RESOURCES AND FORESTRY
Make a Topographic Map

Notes:

Legend Building as Symbol 3 Building to Scale X Airport Heliport \ Hospital Heliport ¥ 72 Seaplane Base Ferry Route Railway \ Train Station Railway with Bridge Railway with Tunnel Road (Major - Minor) - - - - Winter Road Road with Bridge Road with Tunnel Primary, Kings or 400 Series Highway Secondary Highway 801 Tertiary Highway District, County, Regional or Municipal Road 407 Toll Highway One Way Road Road with Permanent Blocked Passage Road with Address Ranges Hydro Line, Communication Line or Unknown Transmission Line Natural Gas Pipeline, Water Pipeline or Unknown Pipeline Spot Height Index Contour Contour Wooded Area Wetland Waterbody Waterbody Flevation Watercourse Falls Rapids Rapids \ Falls Rapids Rocks Lock Gate Dam \ Hydro Wal Dam \ Hvdro Wall Provincial \ State Boundary International Boundary Upper Tier \ District Municipal Boundary Lower Tier \ Single Tier Municipal Boundary Lot Line Indian Reserve Provincial Park National Park Conservation Reserve