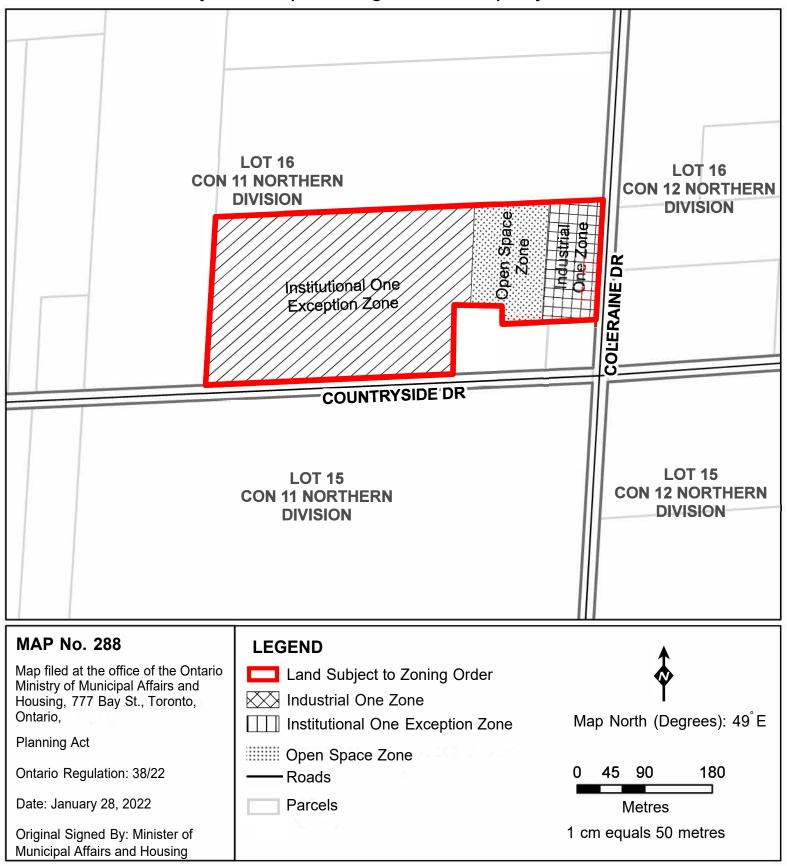

## Part of Lot 16, Concession 11, Northern Division, City of Brampton, Regional Municipality of Peel

Map Description:

This is map no. 288 referred to in a Minister's Zoning Order. It shows lands which are located in, Part of Lot 16, Concession 11, Northern Division, City of Brampton Information provided by the Ministry of Municipal Regional Municipality of Peel. We are committed to providing accessible customer service (https://www.ontario.ca/page/accessible-customer-service-policy). On request, we can arrange for accessible formats and communications supports. Please contact MMAH by email (mininfo@ontario.ca) for regulation details.

## THIS IS NOT A PLAN OF SURVEY

Affairs and Housing, under licence with the Ministry of Natural Resources. © 2021, Queen's Printer for Ontario.