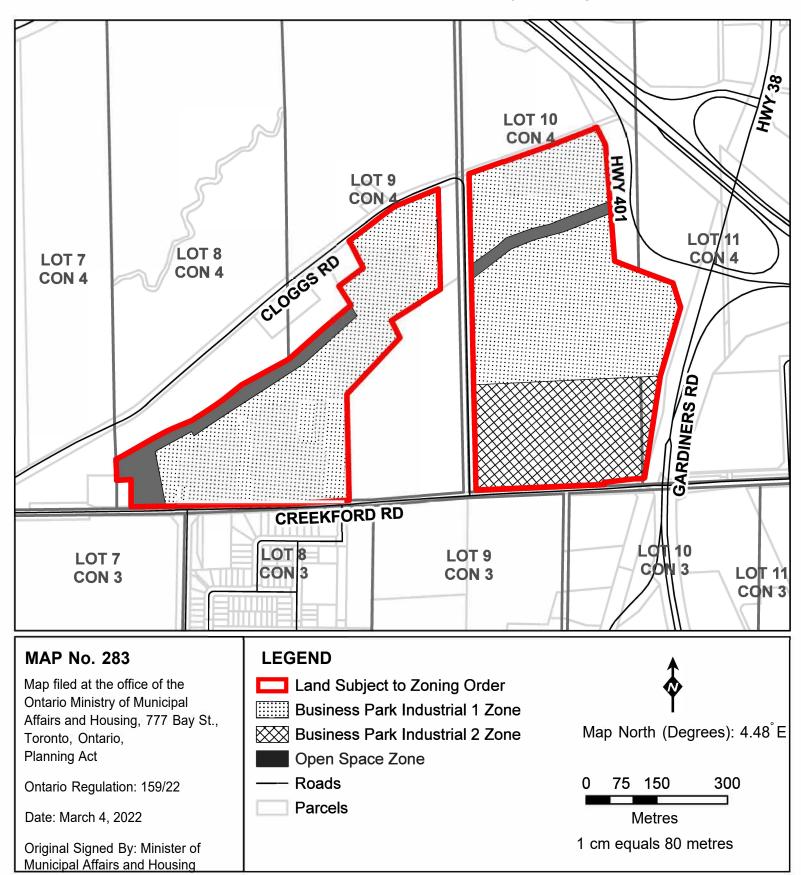

## Part of Lots 8-11, Concession 4, City of Kingston

## Map Description:

This is map no. 283 referred to in a Minister's Zoning Order. It shows lands which are located in Part of Lots 8-11, Concession 4, City of Kingston. We are committed to providing accessible customer service (https://www.ontario.ca/page/accessible-customer-service-policy). On request, we can arrange for accessible formats and communications supports. Please contact MMAH by email (mininfo@ontario.ca) for regulation details.

## THIS IS NOT A PLAN OF SURVEY

Information provided by the Ministry of Municipal Affairs and Housing, under licence with the Ministry of Natural Resources.
© 2021, Queen's Printer for Ontario.