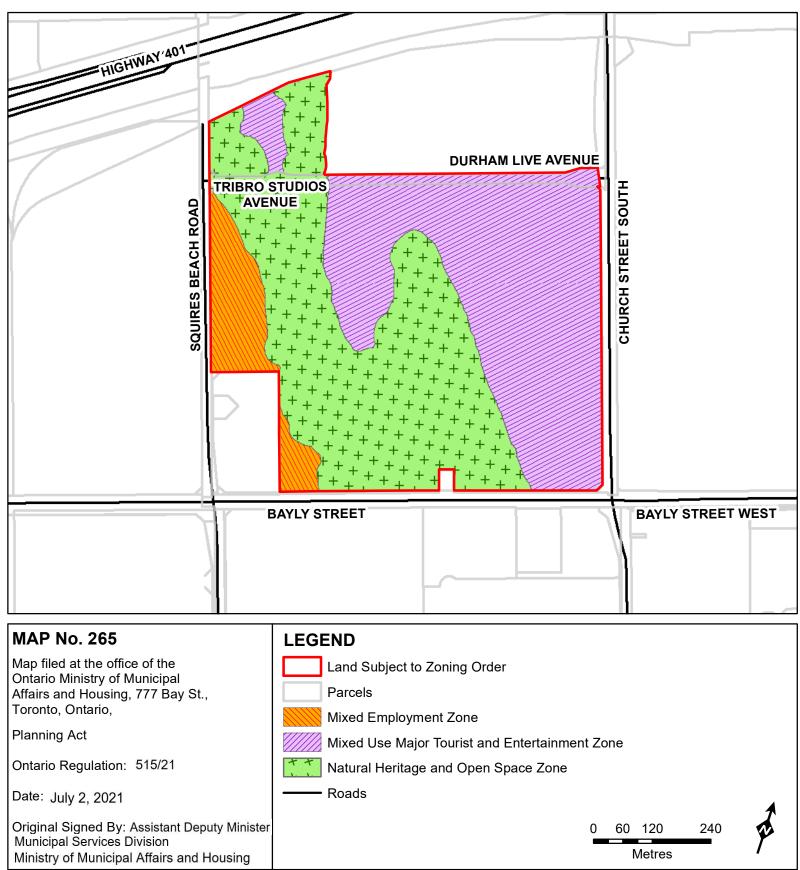

## Part of Lots 15 and 16, Concession 1 City of Pickering, Regional Municipality of Durham

## Map Description:

This is map no. 265 referred to in a Minister's Zoning Order. It shows lands which are located in Part of Lots 15 and 16, Concession 1, in the City of Pickering, in the Regional Municipality of Durham. We are committed to providing accessible customer service