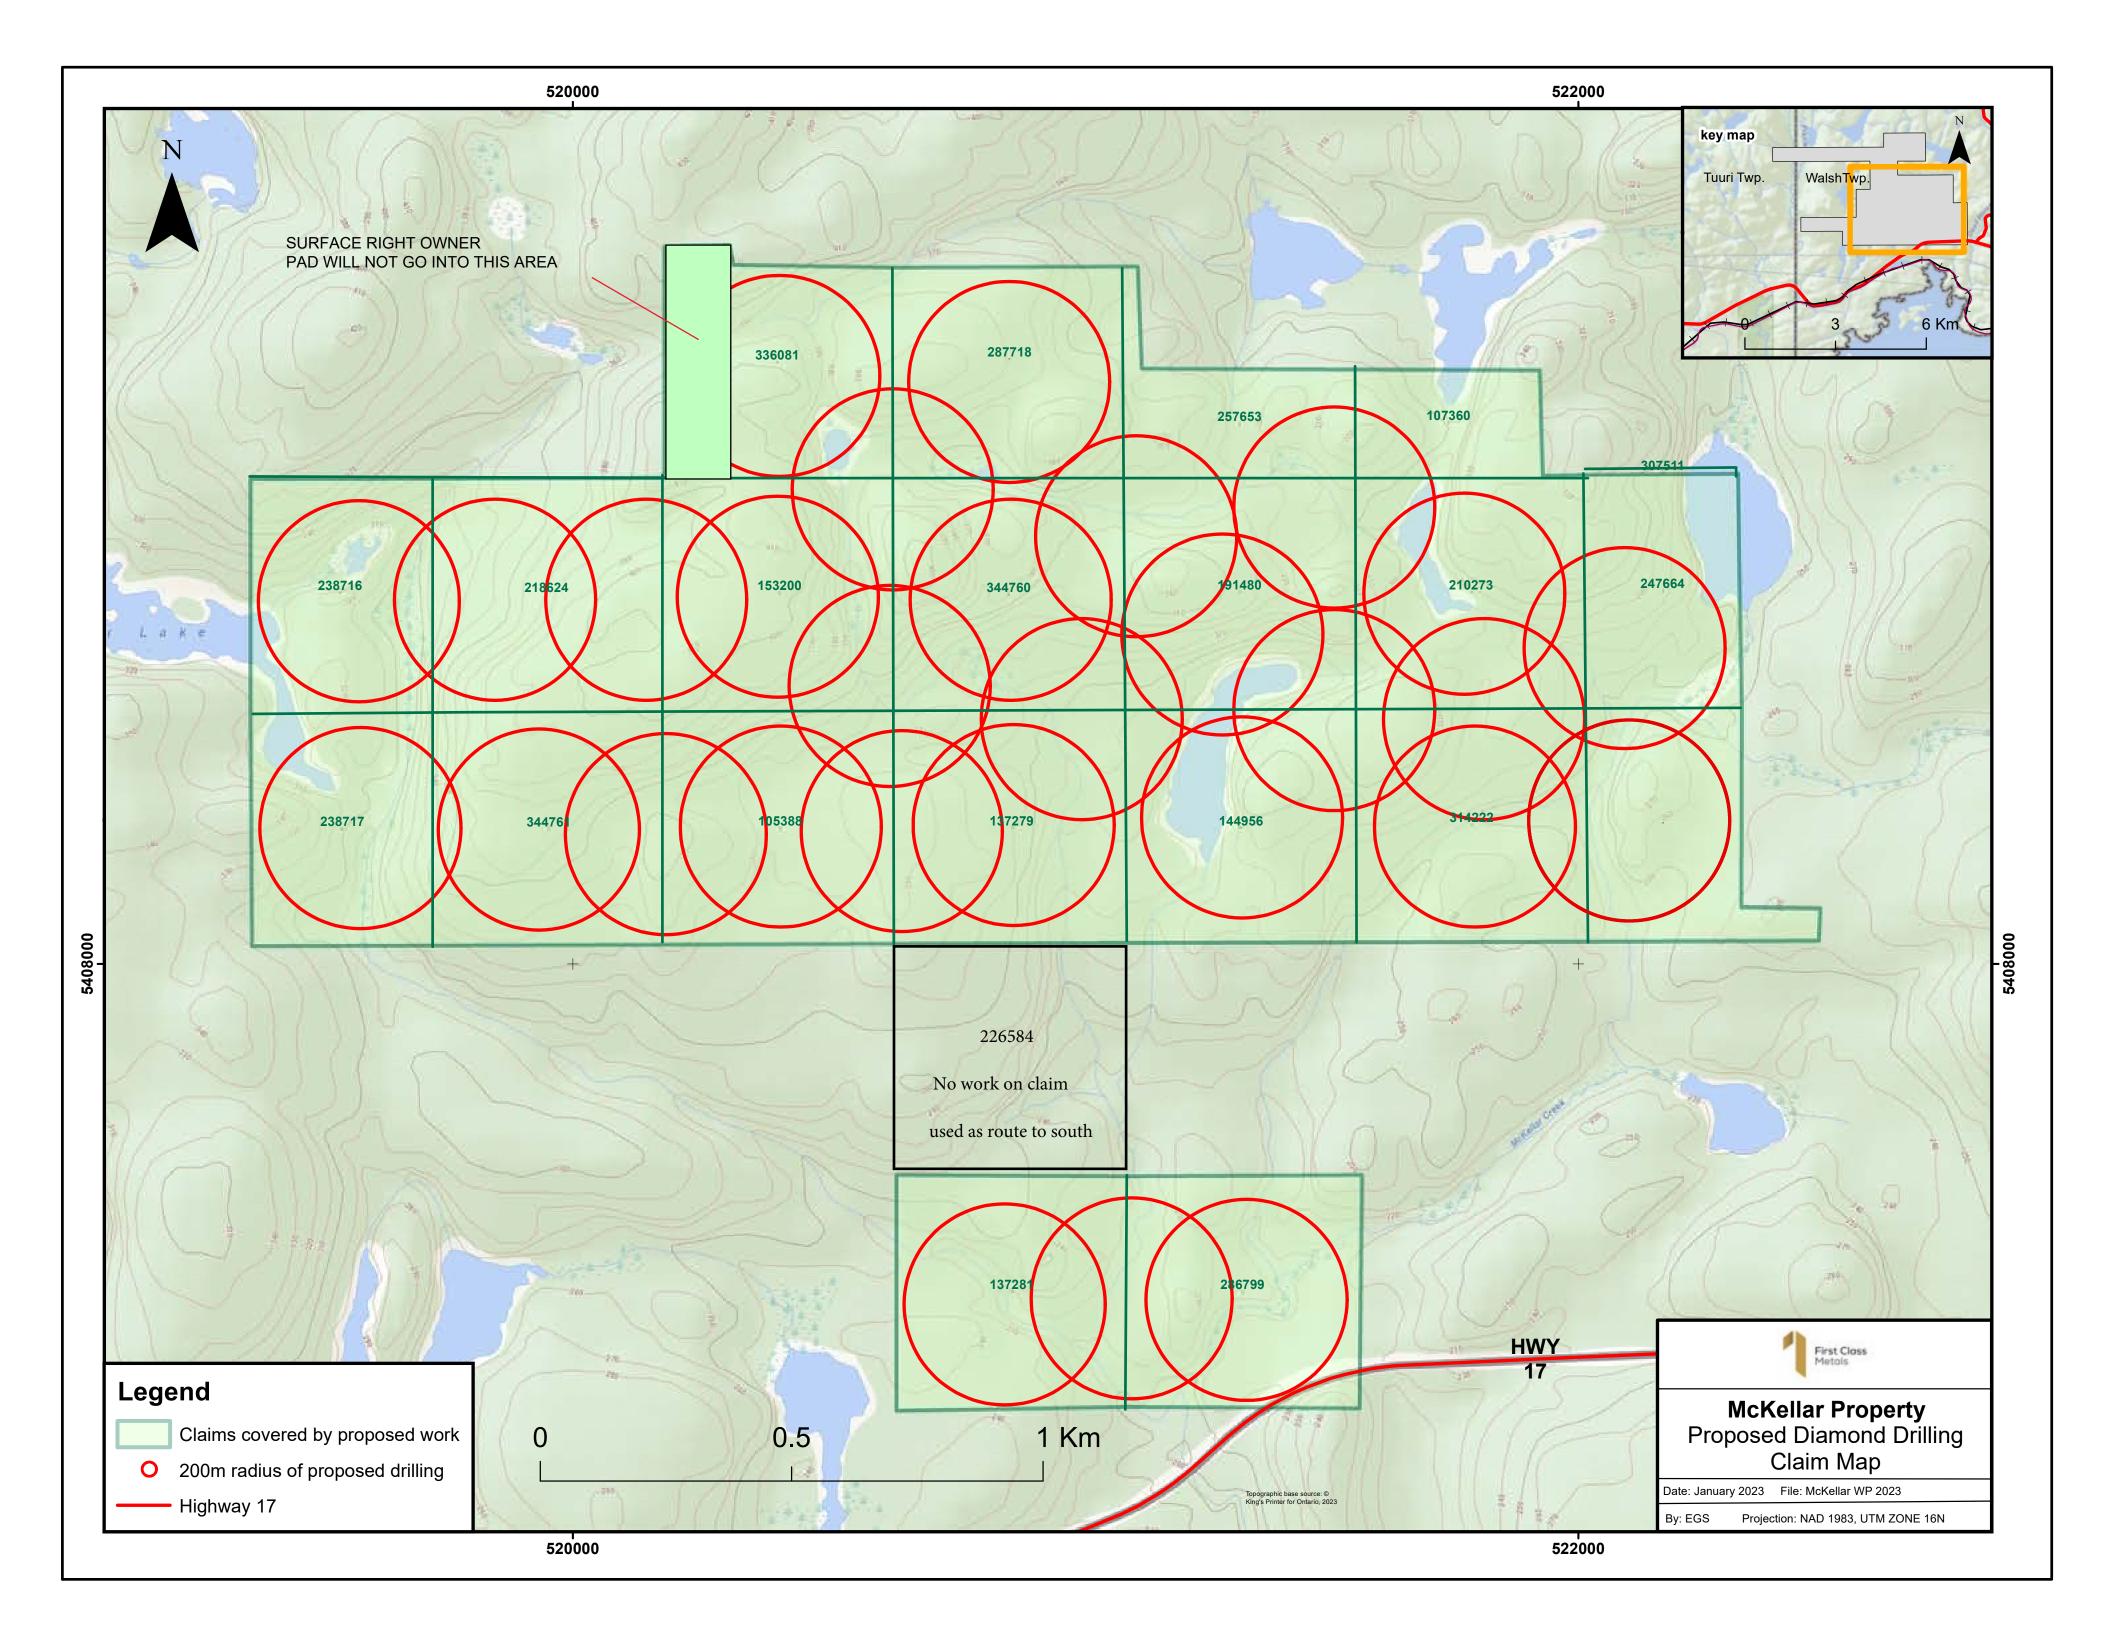

| i acces a la terre.                                                                                                                                                                                                                                                                                                                                                                                                                                                                                                                                                                                                                                                                                                                                                                                                                                                                                                                                                                                                                                                                                                                                                                                                                                                                                                                                                                                                                                                                                                                                                                                                                                                                                                                                                                                                                                                                                                                                                                                                                                                                                                            |                                                                                         |  |  |
|--------------------------------------------------------------------------------------------------------------------------------------------------------------------------------------------------------------------------------------------------------------------------------------------------------------------------------------------------------------------------------------------------------------------------------------------------------------------------------------------------------------------------------------------------------------------------------------------------------------------------------------------------------------------------------------------------------------------------------------------------------------------------------------------------------------------------------------------------------------------------------------------------------------------------------------------------------------------------------------------------------------------------------------------------------------------------------------------------------------------------------------------------------------------------------------------------------------------------------------------------------------------------------------------------------------------------------------------------------------------------------------------------------------------------------------------------------------------------------------------------------------------------------------------------------------------------------------------------------------------------------------------------------------------------------------------------------------------------------------------------------------------------------------------------------------------------------------------------------------------------------------------------------------------------------------------------------------------------------------------------------------------------------------------------------------------------------------------------------------------------------|-----------------------------------------------------------------------------------------|--|--|
| Project Details/ Détails sur le projet                                                                                                                                                                                                                                                                                                                                                                                                                                                                                                                                                                                                                                                                                                                                                                                                                                                                                                                                                                                                                                                                                                                                                                                                                                                                                                                                                                                                                                                                                                                                                                                                                                                                                                                                                                                                                                                                                                                                                                                                                                                                                         |                                                                                         |  |  |
| Project Name/ Titre du projet                                                                                                                                                                                                                                                                                                                                                                                                                                                                                                                                                                                                                                                                                                                                                                                                                                                                                                                                                                                                                                                                                                                                                                                                                                                                                                                                                                                                                                                                                                                                                                                                                                                                                                                                                                                                                                                                                                                                                                                                                                                                                                  | Qualified Supervisor/Superviseur qualifié                                               |  |  |
| McKellar DDH J23                                                                                                                                                                                                                                                                                                                                                                                                                                                                                                                                                                                                                                                                                                                                                                                                                                                                                                                                                                                                                                                                                                                                                                                                                                                                                                                                                                                                                                                                                                                                                                                                                                                                                                                                                                                                                                                                                                                                                                                                                                                                                                               | BRUCE MACLACHLAN                                                                        |  |  |
| This Permit is issued to: Ce Permis est deliv                                                                                                                                                                                                                                                                                                                                                                                                                                                                                                                                                                                                                                                                                                                                                                                                                                                                                                                                                                                                                                                                                                                                                                                                                                                                                                                                                                                                                                                                                                                                                                                                                                                                                                                                                                                                                                                                                                                                                                                                                                                                                  | ré a:                                                                                   |  |  |
| Name of Permitte                                                                                                                                                                                                                                                                                                                                                                                                                                                                                                                                                                                                                                                                                                                                                                                                                                                                                                                                                                                                                                                                                                                                                                                                                                                                                                                                                                                                                                                                                                                                                                                                                                                                                                                                                                                                                                                                                                                                                                                                                                                                                                               | e:/Nom du detenteur:                                                                    |  |  |
| First Class Mo                                                                                                                                                                                                                                                                                                                                                                                                                                                                                                                                                                                                                                                                                                                                                                                                                                                                                                                                                                                                                                                                                                                                                                                                                                                                                                                                                                                                                                                                                                                                                                                                                                                                                                                                                                                                                                                                                                                                                                                                                                                                                                                 | etals Canada Inc.                                                                       |  |  |
| Mailing Address                                                                                                                                                                                                                                                                                                                                                                                                                                                                                                                                                                                                                                                                                                                                                                                                                                                                                                                                                                                                                                                                                                                                                                                                                                                                                                                                                                                                                                                                                                                                                                                                                                                                                                                                                                                                                                                                                                                                                                                                                                                                                                                | ::/Addresse postale:                                                                    |  |  |
| First Class Mo                                                                                                                                                                                                                                                                                                                                                                                                                                                                                                                                                                                                                                                                                                                                                                                                                                                                                                                                                                                                                                                                                                                                                                                                                                                                                                                                                                                                                                                                                                                                                                                                                                                                                                                                                                                                                                                                                                                                                                                                                                                                                                                 | etals Canada Inc.                                                                       |  |  |
| To conduct early exploration activities from/ Pour effectuer des activitées d'exploration                                                                                                                                                                                                                                                                                                                                                                                                                                                                                                                                                                                                                                                                                                                                                                                                                                                                                                                                                                                                                                                                                                                                                                                                                                                                                                                                                                                                                                                                                                                                                                                                                                                                                                                                                                                                                                                                                                                                                                                                                                      | du (yyyy/mm/dd): 2023/11/17 to: 2026/11/16                                              |  |  |
| On claim/lease/licence of occupation number(s):/Sur le numéro(s) du claim/bail/permis                                                                                                                                                                                                                                                                                                                                                                                                                                                                                                                                                                                                                                                                                                                                                                                                                                                                                                                                                                                                                                                                                                                                                                                                                                                                                                                                                                                                                                                                                                                                                                                                                                                                                                                                                                                                                                                                                                                                                                                                                                          | d'occupation:                                                                           |  |  |
| 103937, 105388, 107360, 137279, 137281, 144956, 1532<br>247664, 257653, 286799, 287718, 314222, 336081, 3447                                                                                                                                                                                                                                                                                                                                                                                                                                                                                                                                                                                                                                                                                                                                                                                                                                                                                                                                                                                                                                                                                                                                                                                                                                                                                                                                                                                                                                                                                                                                                                                                                                                                                                                                                                                                                                                                                                                                                                                                                   |                                                                                         |  |  |
| As per the project map(s) and Activity Details Report, all of which are attached hereto a Selon la/les carte(s) du projet et le Rapport Détaillé des Activités, tous qui sont attachés                                                                                                                                                                                                                                                                                                                                                                                                                                                                                                                                                                                                                                                                                                                                                                                                                                                                                                                                                                                                                                                                                                                                                                                                                                                                                                                                                                                                                                                                                                                                                                                                                                                                                                                                                                                                                                                                                                                                         |                                                                                         |  |  |
| for the purpose of Permit activities:                                                                                                                                                                                                                                                                                                                                                                                                                                                                                                                                                                                                                                                                                                                                                                                                                                                                                                                                                                                                                                                                                                                                                                                                                                                                                                                                                                                                                                                                                                                                                                                                                                                                                                                                                                                                                                                                                                                                                                                                                                                                                          |                                                                                         |  |  |
| Mechanized Drilling (assembled weight >150kg)/ Forage mécanisé (poids assembl                                                                                                                                                                                                                                                                                                                                                                                                                                                                                                                                                                                                                                                                                                                                                                                                                                                                                                                                                                                                                                                                                                                                                                                                                                                                                                                                                                                                                                                                                                                                                                                                                                                                                                                                                                                                                                                                                                                                                                                                                                                  | é >150 kg)                                                                              |  |  |
| $\begin{tabular}{ c c c c c c c c c c c c c c c c c c c$                                                                                                                                                                                                                                                                                                                                                                                                                                                                                                                                                                                                                                                                                                                                                                                                                                                                                                                                                                                                                                                                                                                                                                                                                                                                                                                                                                                                                                                                                                                                                                                                                                                                                                                                                                                                                                                                                                                                                                                                                                                                       | ns un rayon de 200 m)                                                                   |  |  |
| Pitting and Trenching (>3m <sup>3</sup> in 200m radius)/ Creusement de fosses et de tranchée                                                                                                                                                                                                                                                                                                                                                                                                                                                                                                                                                                                                                                                                                                                                                                                                                                                                                                                                                                                                                                                                                                                                                                                                                                                                                                                                                                                                                                                                                                                                                                                                                                                                                                                                                                                                                                                                                                                                                                                                                                   | s ( $>3 \text{ m}^3$ dans un rayon de 200 m)                                            |  |  |
| Line Cutting (>1.5m width)/ Découpage des quadrillages (>1,5 m de largeur)                                                                                                                                                                                                                                                                                                                                                                                                                                                                                                                                                                                                                                                                                                                                                                                                                                                                                                                                                                                                                                                                                                                                                                                                                                                                                                                                                                                                                                                                                                                                                                                                                                                                                                                                                                                                                                                                                                                                                                                                                                                     |                                                                                         |  |  |
| Other (Early exploration activities for which Director has required a permit)/Autre                                                                                                                                                                                                                                                                                                                                                                                                                                                                                                                                                                                                                                                                                                                                                                                                                                                                                                                                                                                                                                                                                                                                                                                                                                                                                                                                                                                                                                                                                                                                                                                                                                                                                                                                                                                                                                                                                                                                                                                                                                            | (Activités d'exploration préliminaires pour laquelle le Directeur a demandé un permis): |  |  |
| for the purpose of Plan activities:                                                                                                                                                                                                                                                                                                                                                                                                                                                                                                                                                                                                                                                                                                                                                                                                                                                                                                                                                                                                                                                                                                                                                                                                                                                                                                                                                                                                                                                                                                                                                                                                                                                                                                                                                                                                                                                                                                                                                                                                                                                                                            |                                                                                         |  |  |
| Ground geophysical survey requiring a generator (Les levés géophysiques au sol que de levés géophysiques de levés geophysiques de levés geophys | ui nécessitent l'utilisation d'une géneratrice)                                         |  |  |
| Mechanized Drilling (assembled weight <150kg)/ Forage mécanisé (poids assembl                                                                                                                                                                                                                                                                                                                                                                                                                                                                                                                                                                                                                                                                                                                                                                                                                                                                                                                                                                                                                                                                                                                                                                                                                                                                                                                                                                                                                                                                                                                                                                                                                                                                                                                                                                                                                                                                                                                                                                                                                                                  | é <150 kg)                                                                              |  |  |
| © Queen's Printer for Ontario 2012                                                                                                                                                                                                                                                                                                                                                                                                                                                                                                                                                                                                                                                                                                                                                                                                                                                                                                                                                                                                                                                                                                                                                                                                                                                                                                                                                                                                                                                                                                                                                                                                                                                                                                                                                                                                                                                                                                                                                                                                                                                                                             |                                                                                         |  |  |

## **Activity Details Report**Under Section 78 of the *Ontario Mining Act*

| subsection 178.2(1) of the <i>Mining Act</i> for the section 37 of the <i>Freedom of Information</i> be posted in a modified form on the Ministre Environmental Registry for public commen | the purpose of creating a public record as de<br>an and Protection of Privacy Act. This informaty of Northern Development and Mines webst. Questions about this collection should be tion, Ministry of Northern Development and E 6B5. Telephone 705-670-5815. | scribed in correspondence tion may also ite and on the directed to the  correspondence  Fnellish  French |     |
|--------------------------------------------------------------------------------------------------------------------------------------------------------------------------------------------|----------------------------------------------------------------------------------------------------------------------------------------------------------------------------------------------------------------------------------------------------------------|----------------------------------------------------------------------------------------------------------|-----|
| Fields marked with an asterisk (*) are man                                                                                                                                                 | datory.                                                                                                                                                                                                                                                        |                                                                                                          |     |
| 1. Project Details                                                                                                                                                                         |                                                                                                                                                                                                                                                                |                                                                                                          |     |
| Project Name *<br>McKellar DDH J23                                                                                                                                                         |                                                                                                                                                                                                                                                                |                                                                                                          |     |
| Name of Early Exploration Proponent * Bruce MacLachlan                                                                                                                                     |                                                                                                                                                                                                                                                                |                                                                                                          |     |
| Is the proposed early exploration area with  ☐ Yes ✓ No                                                                                                                                    | in the project area for an existing filed closu                                                                                                                                                                                                                | re plan? *                                                                                               |     |
| Are there any mine hazards identified in the ☐ Yes ✓ No                                                                                                                                    | e <u>Abandoned Mines Information System (Al</u>                                                                                                                                                                                                                | <u>flS sites)</u> in your project area? *                                                                |     |
| project area                                                                                                                                                                               | Coordinates (UTM) in North American Datum                                                                                                                                                                                                                      | . ,                                                                                                      | r   |
| Zone (N) *<br>16                                                                                                                                                                           | Easting (m) * 520150                                                                                                                                                                                                                                           | Northing (m) * 5408670                                                                                   |     |
| 2. Exploration Logistics and Detailed                                                                                                                                                      | d Information                                                                                                                                                                                                                                                  |                                                                                                          |     |
| Will explosives be used for any activity/acti<br>be stored, and any other relevant informati<br>No.                                                                                        | vities? If yes describe in detail which activition.                                                                                                                                                                                                            | es require the explosives, where they w                                                                  | ill |
| What commodity or commodities are being Copper, Zinc, Gold and Silver.                                                                                                                     | sought in the work program?                                                                                                                                                                                                                                    |                                                                                                          |     |
|                                                                                                                                                                                            | he exploration site for all activities? Describ "s, side by side's and or ski-doo's mayb                                                                                                                                                                       |                                                                                                          | II  |
| How will you be mobilizing/demobilizing eq<br>Drill rigs will be moved by helicopter.                                                                                                      | uipment to and from the exploration site for                                                                                                                                                                                                                   | all activities? Describe in detail.                                                                      |     |
| What type of equipment will you be using for Diamond drill, ski-doo's, ATV's and or s                                                                                                      |                                                                                                                                                                                                                                                                |                                                                                                          |     |