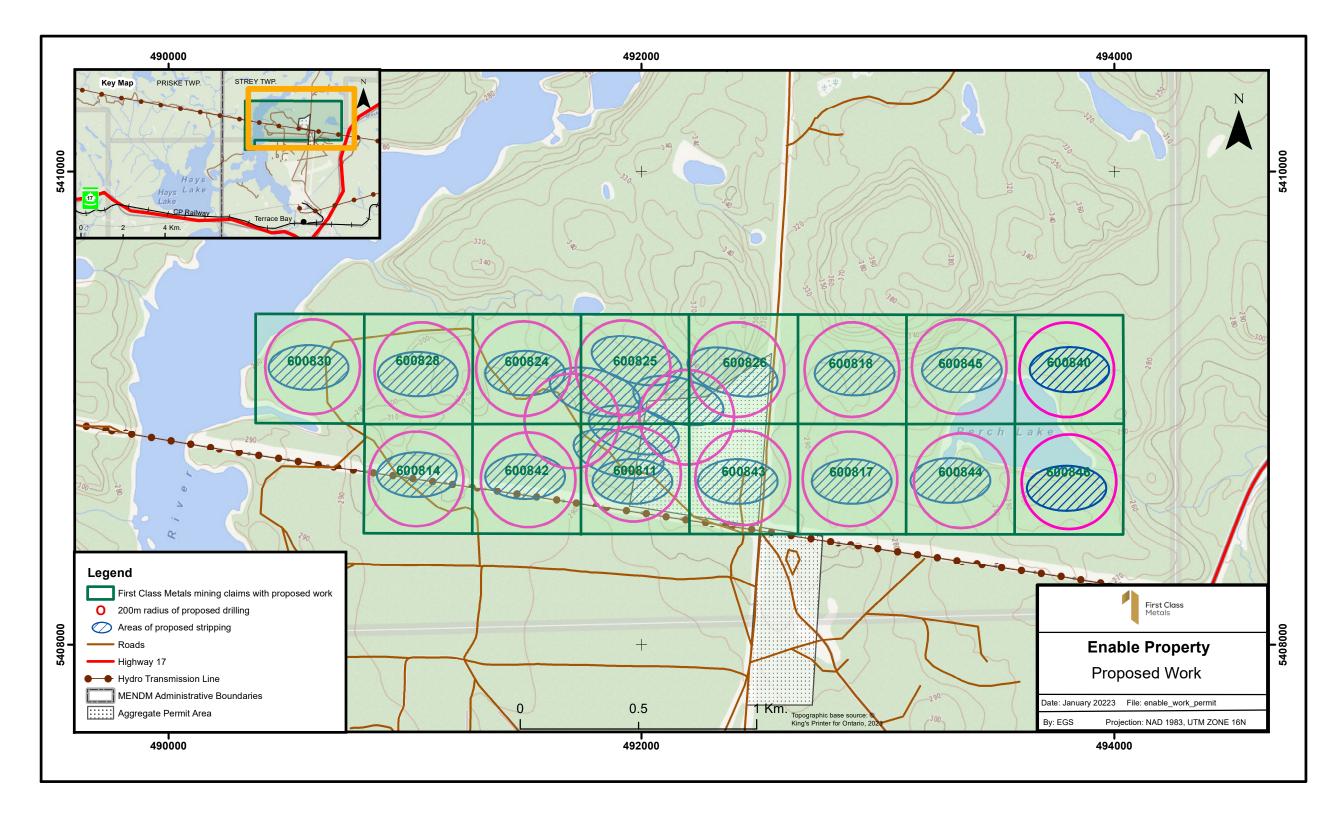

| Project Details/ Détails sur le projet                                                                                                                                                                                                                                                                                                                                                                                                                                                                                                                                                                                                                                                                                                                                                                                                                                                                                                                                                                                                                                                                                                                                                                                                                                                                                                                                                                                                                                                                                                                                                                                                                                                                                                                                                                                                                                                                                                                                                                                                                                                                                         |                                                                                               |  |  |  |
|--------------------------------------------------------------------------------------------------------------------------------------------------------------------------------------------------------------------------------------------------------------------------------------------------------------------------------------------------------------------------------------------------------------------------------------------------------------------------------------------------------------------------------------------------------------------------------------------------------------------------------------------------------------------------------------------------------------------------------------------------------------------------------------------------------------------------------------------------------------------------------------------------------------------------------------------------------------------------------------------------------------------------------------------------------------------------------------------------------------------------------------------------------------------------------------------------------------------------------------------------------------------------------------------------------------------------------------------------------------------------------------------------------------------------------------------------------------------------------------------------------------------------------------------------------------------------------------------------------------------------------------------------------------------------------------------------------------------------------------------------------------------------------------------------------------------------------------------------------------------------------------------------------------------------------------------------------------------------------------------------------------------------------------------------------------------------------------------------------------------------------|-----------------------------------------------------------------------------------------------|--|--|--|
| Project Name/ Titre du projet                                                                                                                                                                                                                                                                                                                                                                                                                                                                                                                                                                                                                                                                                                                                                                                                                                                                                                                                                                                                                                                                                                                                                                                                                                                                                                                                                                                                                                                                                                                                                                                                                                                                                                                                                                                                                                                                                                                                                                                                                                                                                                  | Qualified Supervisor/Superviseur qualifié                                                     |  |  |  |
| Enable J23                                                                                                                                                                                                                                                                                                                                                                                                                                                                                                                                                                                                                                                                                                                                                                                                                                                                                                                                                                                                                                                                                                                                                                                                                                                                                                                                                                                                                                                                                                                                                                                                                                                                                                                                                                                                                                                                                                                                                                                                                                                                                                                     | BRUCE MACLACHLAN                                                                              |  |  |  |
| This Permit is issued to: Ce Permis est de                                                                                                                                                                                                                                                                                                                                                                                                                                                                                                                                                                                                                                                                                                                                                                                                                                                                                                                                                                                                                                                                                                                                                                                                                                                                                                                                                                                                                                                                                                                                                                                                                                                                                                                                                                                                                                                                                                                                                                                                                                                                                     | livré a:                                                                                      |  |  |  |
| Name of Peri                                                                                                                                                                                                                                                                                                                                                                                                                                                                                                                                                                                                                                                                                                                                                                                                                                                                                                                                                                                                                                                                                                                                                                                                                                                                                                                                                                                                                                                                                                                                                                                                                                                                                                                                                                                                                                                                                                                                                                                                                                                                                                                   | mittee:/Nom du detenteur:                                                                     |  |  |  |
| First Class                                                                                                                                                                                                                                                                                                                                                                                                                                                                                                                                                                                                                                                                                                                                                                                                                                                                                                                                                                                                                                                                                                                                                                                                                                                                                                                                                                                                                                                                                                                                                                                                                                                                                                                                                                                                                                                                                                                                                                                                                                                                                                                    | Metals Canada Inc.                                                                            |  |  |  |
| M.:II Ad                                                                                                                                                                                                                                                                                                                                                                                                                                                                                                                                                                                                                                                                                                                                                                                                                                                                                                                                                                                                                                                                                                                                                                                                                                                                                                                                                                                                                                                                                                                                                                                                                                                                                                                                                                                                                                                                                                                                                                                                                                                                                                                       | durant Additional and Addition                                                                |  |  |  |
| Maning Au                                                                                                                                                                                                                                                                                                                                                                                                                                                                                                                                                                                                                                                                                                                                                                                                                                                                                                                                                                                                                                                                                                                                                                                                                                                                                                                                                                                                                                                                                                                                                                                                                                                                                                                                                                                                                                                                                                                                                                                                                                                                                                                      | dress:/Addresse postale:                                                                      |  |  |  |
| First Class                                                                                                                                                                                                                                                                                                                                                                                                                                                                                                                                                                                                                                                                                                                                                                                                                                                                                                                                                                                                                                                                                                                                                                                                                                                                                                                                                                                                                                                                                                                                                                                                                                                                                                                                                                                                                                                                                                                                                                                                                                                                                                                    | Metals Canada Inc.                                                                            |  |  |  |
| To conduct early exploration activities from/ Pour effectuer des activitées d'explora                                                                                                                                                                                                                                                                                                                                                                                                                                                                                                                                                                                                                                                                                                                                                                                                                                                                                                                                                                                                                                                                                                                                                                                                                                                                                                                                                                                                                                                                                                                                                                                                                                                                                                                                                                                                                                                                                                                                                                                                                                          | ation du (yyyy/mm/dd): 2023/11/17 to: 2026/11/16                                              |  |  |  |
| On claim/lease/licence of occupation number(s):/Sur le numéro(s) du claim/bail/pe                                                                                                                                                                                                                                                                                                                                                                                                                                                                                                                                                                                                                                                                                                                                                                                                                                                                                                                                                                                                                                                                                                                                                                                                                                                                                                                                                                                                                                                                                                                                                                                                                                                                                                                                                                                                                                                                                                                                                                                                                                              | rmis d'occupation:                                                                            |  |  |  |
| 600811, 600814, 600817, 600818, 600824, 600825, 60<br>600845, 600846                                                                                                                                                                                                                                                                                                                                                                                                                                                                                                                                                                                                                                                                                                                                                                                                                                                                                                                                                                                                                                                                                                                                                                                                                                                                                                                                                                                                                                                                                                                                                                                                                                                                                                                                                                                                                                                                                                                                                                                                                                                           | 00826, 600828, 600830, 600840, 600842, 600843, 600844,                                        |  |  |  |
| As per the project map(s) and Activity Details Report, all of which are attached her Selon la/les carte(s) du projet et le Rapport Détaillé des Activités, tous qui sont attached her Selon la/les carte(s) du projet et le Rapport Détaillé des Activités, tous qui sont attached her Selon la/les carte(s) du projet et le Rapport Détaillé des Activités, tous qui sont attached her Selon la/les carte(s) du projet et le Rapport Détaillé des Activités, tous qui sont attached her Selon la/les carte(s) du projet et le Rapport Détaillé des Activités, tous qui sont attached her Selon la/les carte(s) du projet et le Rapport Détaillé des Activités, tous qui sont attached her Selon la/les carte(s) du projet et le Rapport Détaillé des Activités, tous qui sont attached her selon la/les carte(s) du projet et le Rapport Détaillé des Activités, tous qui sont attached her selon la/les carte(s) du projet et le Rapport Détaillé des Activités, tous qui sont attached her selon la/les carte(s) du projet et le Rapport Détaillé des Activités, tous qui sont attached her selon la/les carte(s) du projet et le Rapport Détaillé des Activités, tous qui sont attached her selon la/les carte(s) du projet et le Rapport Détaillé des Activités (s) du projet et le Rapport Détaillé des Activités (s) du projet et le Rapport Détaillé des Activités (s) du projet et le Rapport Détaillé des Activités (s) du projet et le Rapport Détaillé des Activités (s) du projet et le Rapport Détaillé des Activités (s) du projet et le Rapport Détaillé des Activités (s) du projet et le Rapport Détaillé des Activités (s) du projet et le Rapport Détaillé des Activités (s) du projet et le Rapport Détaillé des Activités (s) du projet et le Rapport Détaillé des Activités (s) du projet et le Rapport Détaillé des Activités (s) du projet et le Rapport Détaillé des Activités (s) du projet et le Rapport Détaillé des Activités (s) du projet et le Rapport Détaillé des Activités (s) du projet et le Rapport Détaillé des Activités (s) du projet et le Rapport Détaillé des Activités (s) du pr |                                                                                               |  |  |  |
| for the purpose of Permit activities:                                                                                                                                                                                                                                                                                                                                                                                                                                                                                                                                                                                                                                                                                                                                                                                                                                                                                                                                                                                                                                                                                                                                                                                                                                                                                                                                                                                                                                                                                                                                                                                                                                                                                                                                                                                                                                                                                                                                                                                                                                                                                          |                                                                                               |  |  |  |
| Mechanized Drilling (assembled weight >150kg)/ Forage mécanisé (poids ass                                                                                                                                                                                                                                                                                                                                                                                                                                                                                                                                                                                                                                                                                                                                                                                                                                                                                                                                                                                                                                                                                                                                                                                                                                                                                                                                                                                                                                                                                                                                                                                                                                                                                                                                                                                                                                                                                                                                                                                                                                                      | emblé >150 kg)                                                                                |  |  |  |
| Mechanized Stripping (>100m² in 200m radius)/ Décapage mécanisé (>100 m                                                                                                                                                                                                                                                                                                                                                                                                                                                                                                                                                                                                                                                                                                                                                                                                                                                                                                                                                                                                                                                                                                                                                                                                                                                                                                                                                                                                                                                                                                                                                                                                                                                                                                                                                                                                                                                                                                                                                                                                                                                        | n <sup>2</sup> dans un rayon de 200 m)                                                        |  |  |  |
| Pitting and Trenching (>3m³ in 200m radius)/ Creusement de fosses et de tran                                                                                                                                                                                                                                                                                                                                                                                                                                                                                                                                                                                                                                                                                                                                                                                                                                                                                                                                                                                                                                                                                                                                                                                                                                                                                                                                                                                                                                                                                                                                                                                                                                                                                                                                                                                                                                                                                                                                                                                                                                                   | nchées (>3 m <sup>3</sup> dans un rayon de 200 m)                                             |  |  |  |
| Line Cutting (>1.5m width)/ Découpage des quadrillages (>1,5 m de largeur)                                                                                                                                                                                                                                                                                                                                                                                                                                                                                                                                                                                                                                                                                                                                                                                                                                                                                                                                                                                                                                                                                                                                                                                                                                                                                                                                                                                                                                                                                                                                                                                                                                                                                                                                                                                                                                                                                                                                                                                                                                                     |                                                                                               |  |  |  |
| Other (Early exploration activities for which Director has required a permit)/A                                                                                                                                                                                                                                                                                                                                                                                                                                                                                                                                                                                                                                                                                                                                                                                                                                                                                                                                                                                                                                                                                                                                                                                                                                                                                                                                                                                                                                                                                                                                                                                                                                                                                                                                                                                                                                                                                                                                                                                                                                                | Autre (Activités d'exploration préliminaires pour laquelle le Directeur a demandé un permis): |  |  |  |
| for the purpose of Plan activities:                                                                                                                                                                                                                                                                                                                                                                                                                                                                                                                                                                                                                                                                                                                                                                                                                                                                                                                                                                                                                                                                                                                                                                                                                                                                                                                                                                                                                                                                                                                                                                                                                                                                                                                                                                                                                                                                                                                                                                                                                                                                                            |                                                                                               |  |  |  |
| Ground geophysical survey requiring a generator (Les levés géophysiques au                                                                                                                                                                                                                                                                                                                                                                                                                                                                                                                                                                                                                                                                                                                                                                                                                                                                                                                                                                                                                                                                                                                                                                                                                                                                                                                                                                                                                                                                                                                                                                                                                                                                                                                                                                                                                                                                                                                                                                                                                                                     | sol qui nécessitent l'utilisation d'une géneratrice)                                          |  |  |  |
| Mechanized Drilling (assembled weight <150kg)/ Forage mécanisé (poids ass                                                                                                                                                                                                                                                                                                                                                                                                                                                                                                                                                                                                                                                                                                                                                                                                                                                                                                                                                                                                                                                                                                                                                                                                                                                                                                                                                                                                                                                                                                                                                                                                                                                                                                                                                                                                                                                                                                                                                                                                                                                      | emblé <150 kg)                                                                                |  |  |  |
| © Queen's Printer for Ontario, 2012                                                                                                                                                                                                                                                                                                                                                                                                                                                                                                                                                                                                                                                                                                                                                                                                                                                                                                                                                                                                                                                                                                                                                                                                                                                                                                                                                                                                                                                                                                                                                                                                                                                                                                                                                                                                                                                                                                                                                                                                                                                                                            |                                                                                               |  |  |  |