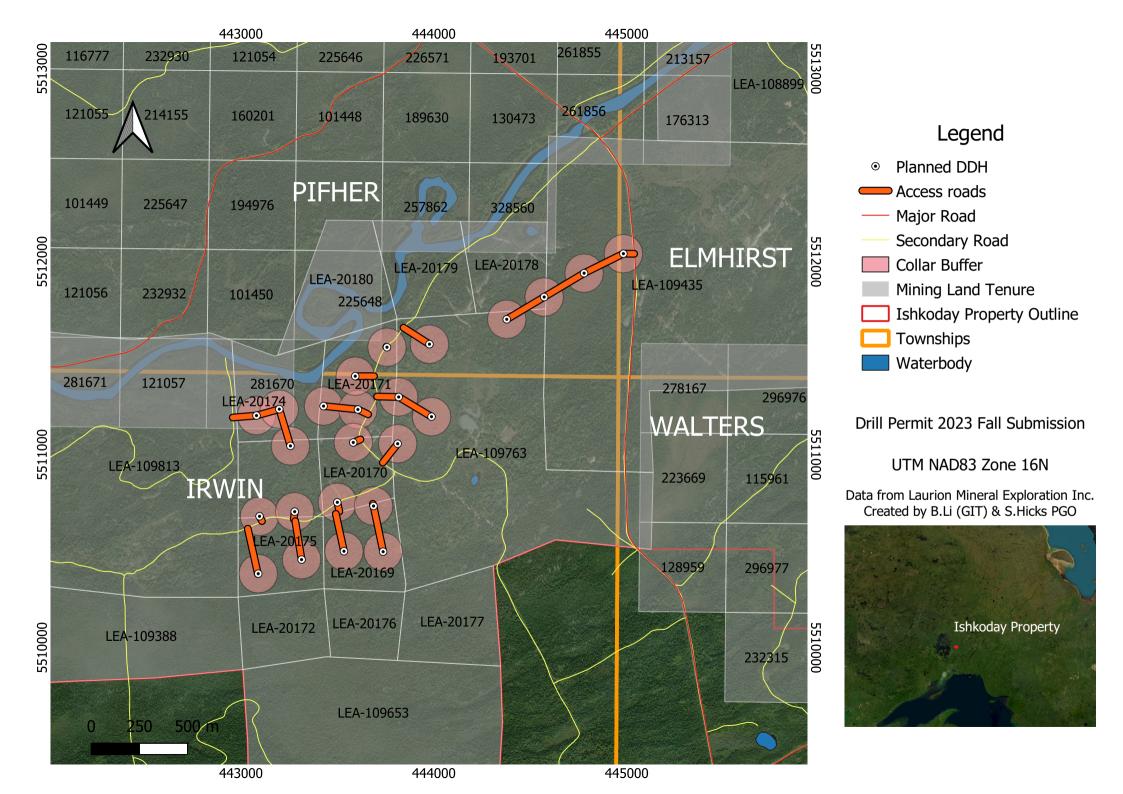

## **Activity Details Report**

Under Section 78 of the Ontario Mining Act

| Collection of personal information, if any, of subsection 178.2(1) of the <i>Mining Act</i> for the section 37 of of the <i>Freedom of Information</i> be posted in a modified form on the Ministr Environmental Registry for public comment Mineral Exploration and Development Section 933 Ramsey Lake Road, Sudbury ON P35 | Preferred language of correspondence  Tenglish French                                                                               |                                  |                           |
|-------------------------------------------------------------------------------------------------------------------------------------------------------------------------------------------------------------------------------------------------------------------------------------------------------------------------------|-------------------------------------------------------------------------------------------------------------------------------------|----------------------------------|---------------------------|
| Fields marked with an asterisk (*) are mand                                                                                                                                                                                                                                                                                   | datory.                                                                                                                             |                                  |                           |
| 1. Project Details                                                                                                                                                                                                                                                                                                            |                                                                                                                                     |                                  |                           |
| Project Name * ISHKODAY PROJECT                                                                                                                                                                                                                                                                                               |                                                                                                                                     |                                  |                           |
| Name of Early Exploration Proponent * LAURION Mineral Exploration Inc.                                                                                                                                                                                                                                                        |                                                                                                                                     |                                  |                           |
| Is the proposed early exploration area with  Yes  No                                                                                                                                                                                                                                                                          | n the project area for an existing filed closu                                                                                      | re plan? *                       |                           |
| Are there any mine hazards identified in the                                                                                                                                                                                                                                                                                  | e Abandoned Mines Information System (Al                                                                                            | MIS sites) in you                | project area? *           |
| Enter the Universal Transverse Mercator C project area                                                                                                                                                                                                                                                                        | oordinates (UTM) in North American Datun                                                                                            | n 83 (NAD 83) Gi                 | id for the centre of your |
| Zone (N) *<br>16                                                                                                                                                                                                                                                                                                              | Easting (m) * 446229                                                                                                                | Northing (m) * 5512167           |                           |
| 2. Exploration Logistics and Detailed                                                                                                                                                                                                                                                                                         | I Information                                                                                                                       |                                  |                           |
| Will explosives be used for any activity/active stored, and any other relevant information No explosives to be used                                                                                                                                                                                                           |                                                                                                                                     | es require the ex                | plosives, where they will |
| What commodity or commodities are being Gold, Silver, Copper, Zinc and Lead                                                                                                                                                                                                                                                   | sought in the work program?                                                                                                         |                                  |                           |
| How will you be transporting personnel to t<br>All personnel ,and drillers participating<br>pick-up vehicles or as organized by the<br>Highway 801, the relevant signage will<br>proximity to working operations on and                                                                                                       | in the exploration activities, will utilize the<br>retained contracting company to condu<br>be displayed. Radios will be used to no | ne gravel Highwuct specific expl | oration activities. On    |
| How will you be mobilizing/demobilizing eq<br>In most areas of the Ishkoday Project,<br>open areas for turnaround points. All te<br>personnel to working areas.                                                                                                                                                               | there is a significant amount of old logg                                                                                           | jing roads and o                 | drill roads exist, with   |
| What type of equipment will you be using for D6 Dozer, Marcotte Drill, ATVs, small                                                                                                                                                                                                                                            | - · ·                                                                                                                               | nd 4x4 trucks                    |                           |