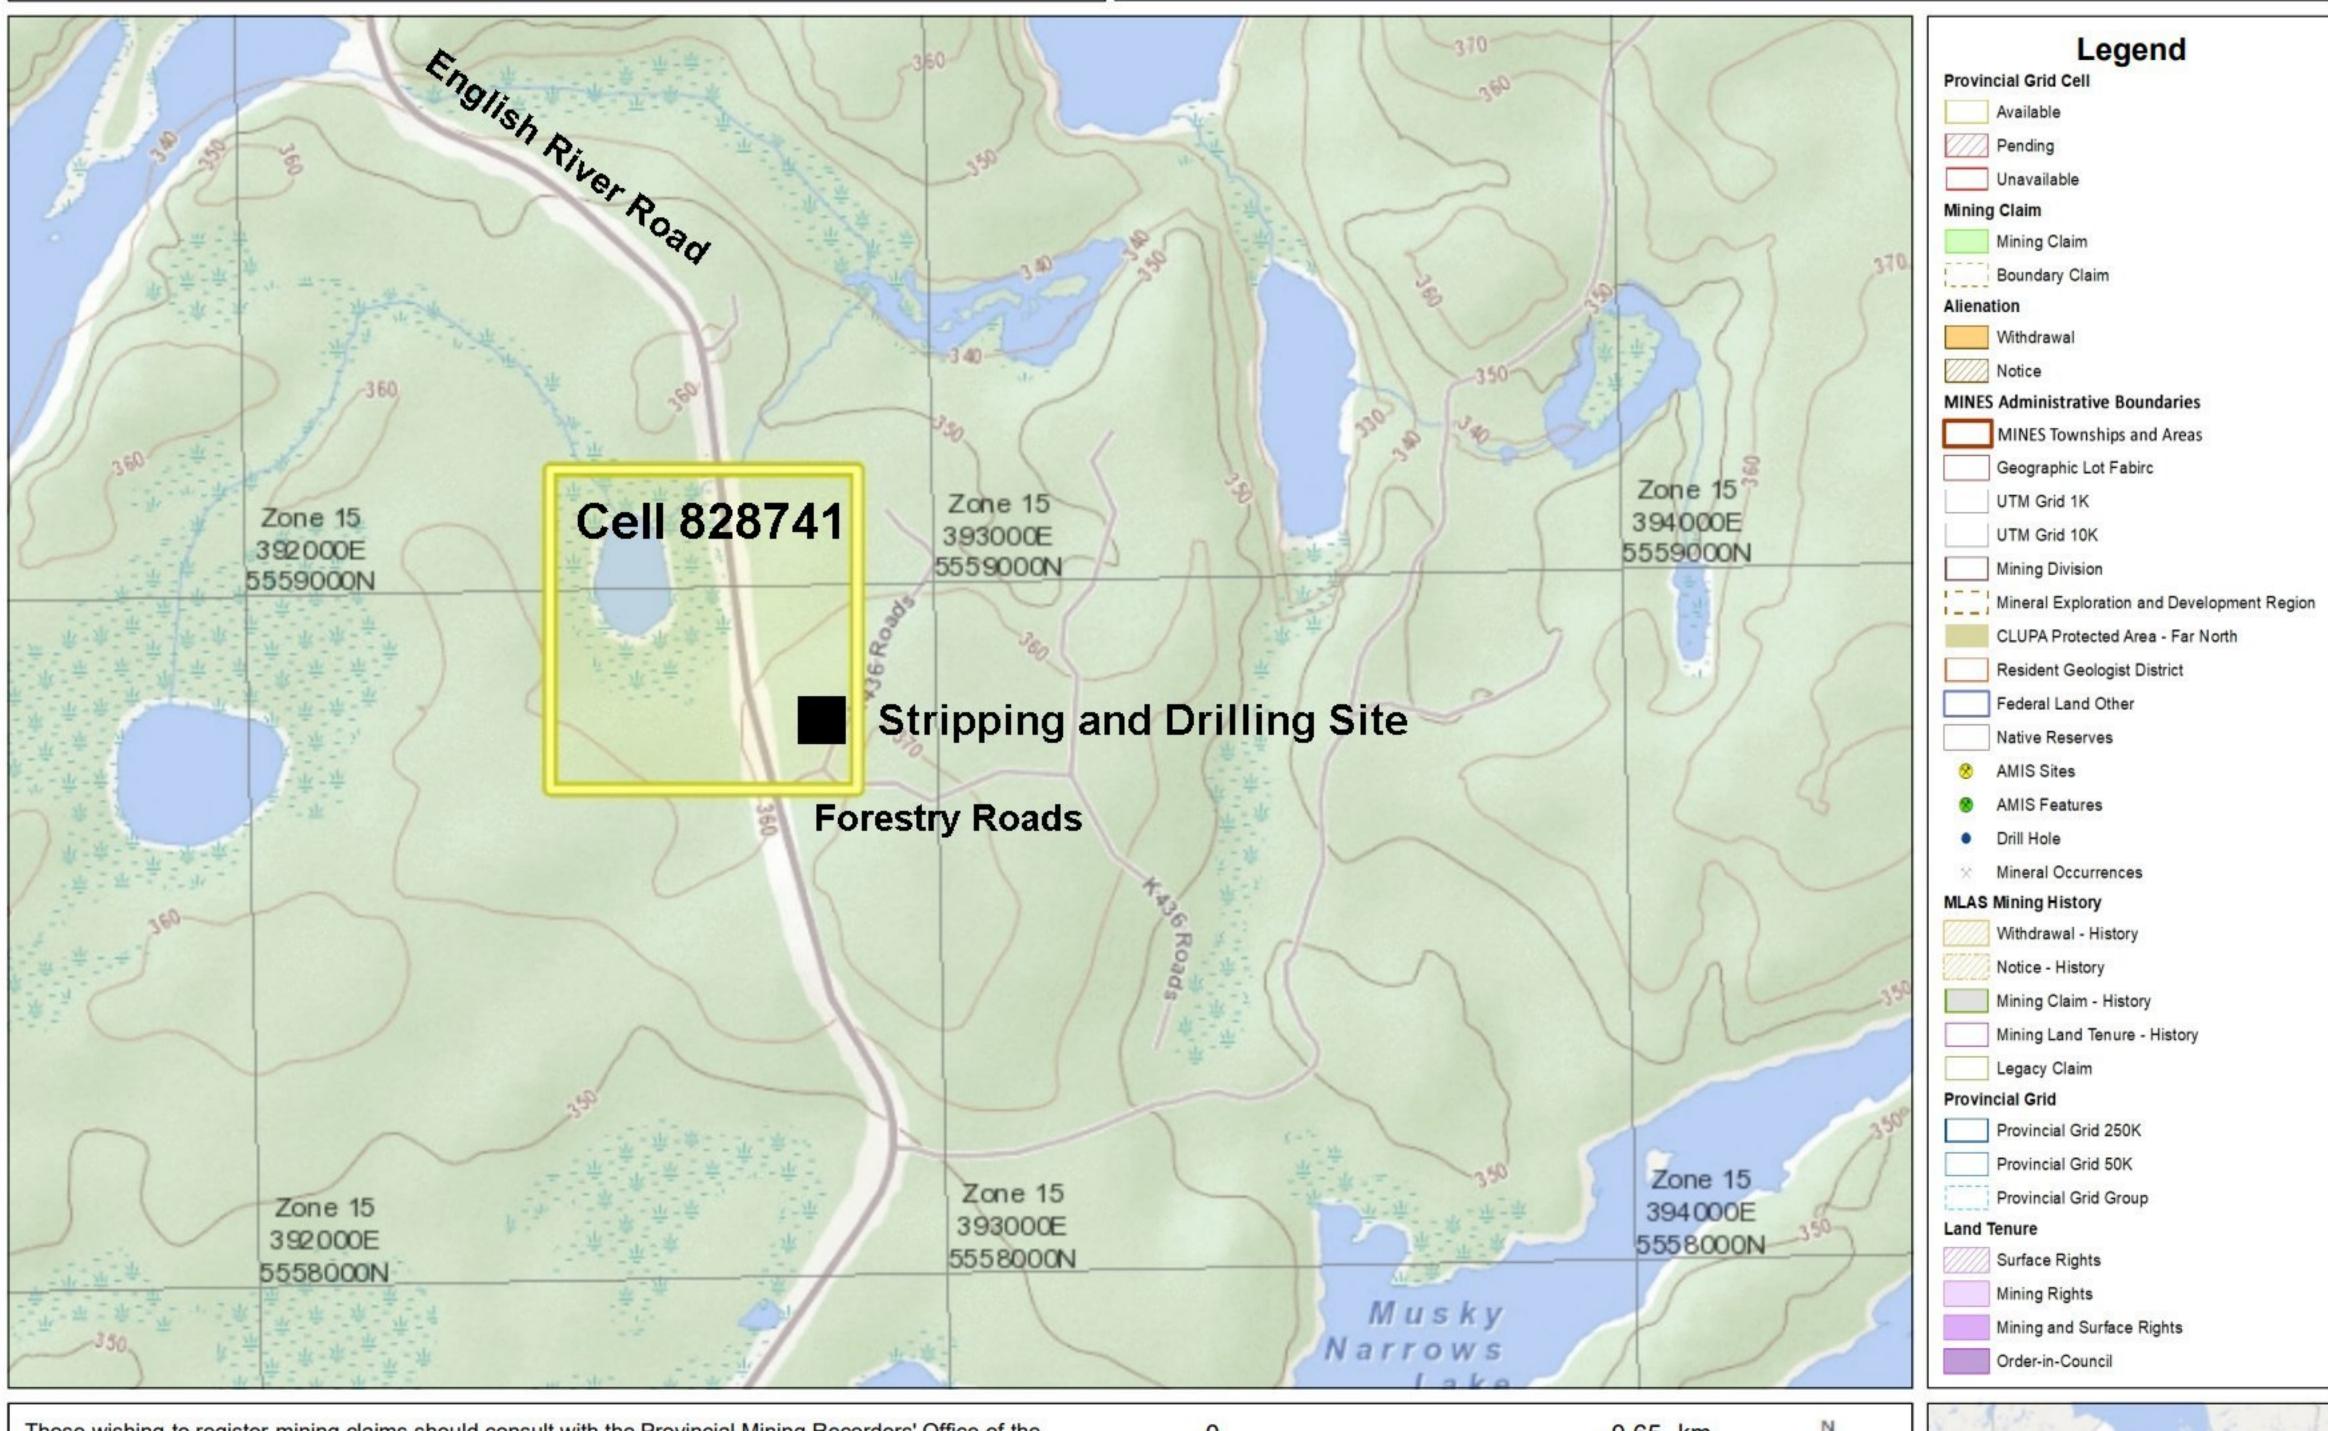

## Ministry of Mines (MINES)

MLAS Map Viewer

## **Project 01 Property Map**

Notes:

Those wishing to register mining claims should consult with the Provincial Mining Recorders' Office of the Ministry of Mines (MINES) for additional information on the status of the lands shown hereon. This map is not intended for navigational, survey, or land title determination purposes as the information shown on this map is compiled from various sources. Completeness and accuracy are not guaranteed. Additional information may also be obtained through the local Land Titles or Registry Office, or the Ministry of Natural Resources and Forestry. The information shown is derived from digital data available in the Provincial Mining Recorders' Office at the time of downloading from the Ministry of Mines (MINES) web site.

0.65 km Projection: Web Mercator

Imagery Copyright Notices: Ministry of Natural Resources and Forestry (MNRF); NASA Landsat Program; First Base Solutions Inc.; Aéro-Photo (1961) Inc.; DigitalGlobe Inc.; U.S. Geological Survey.) web site.