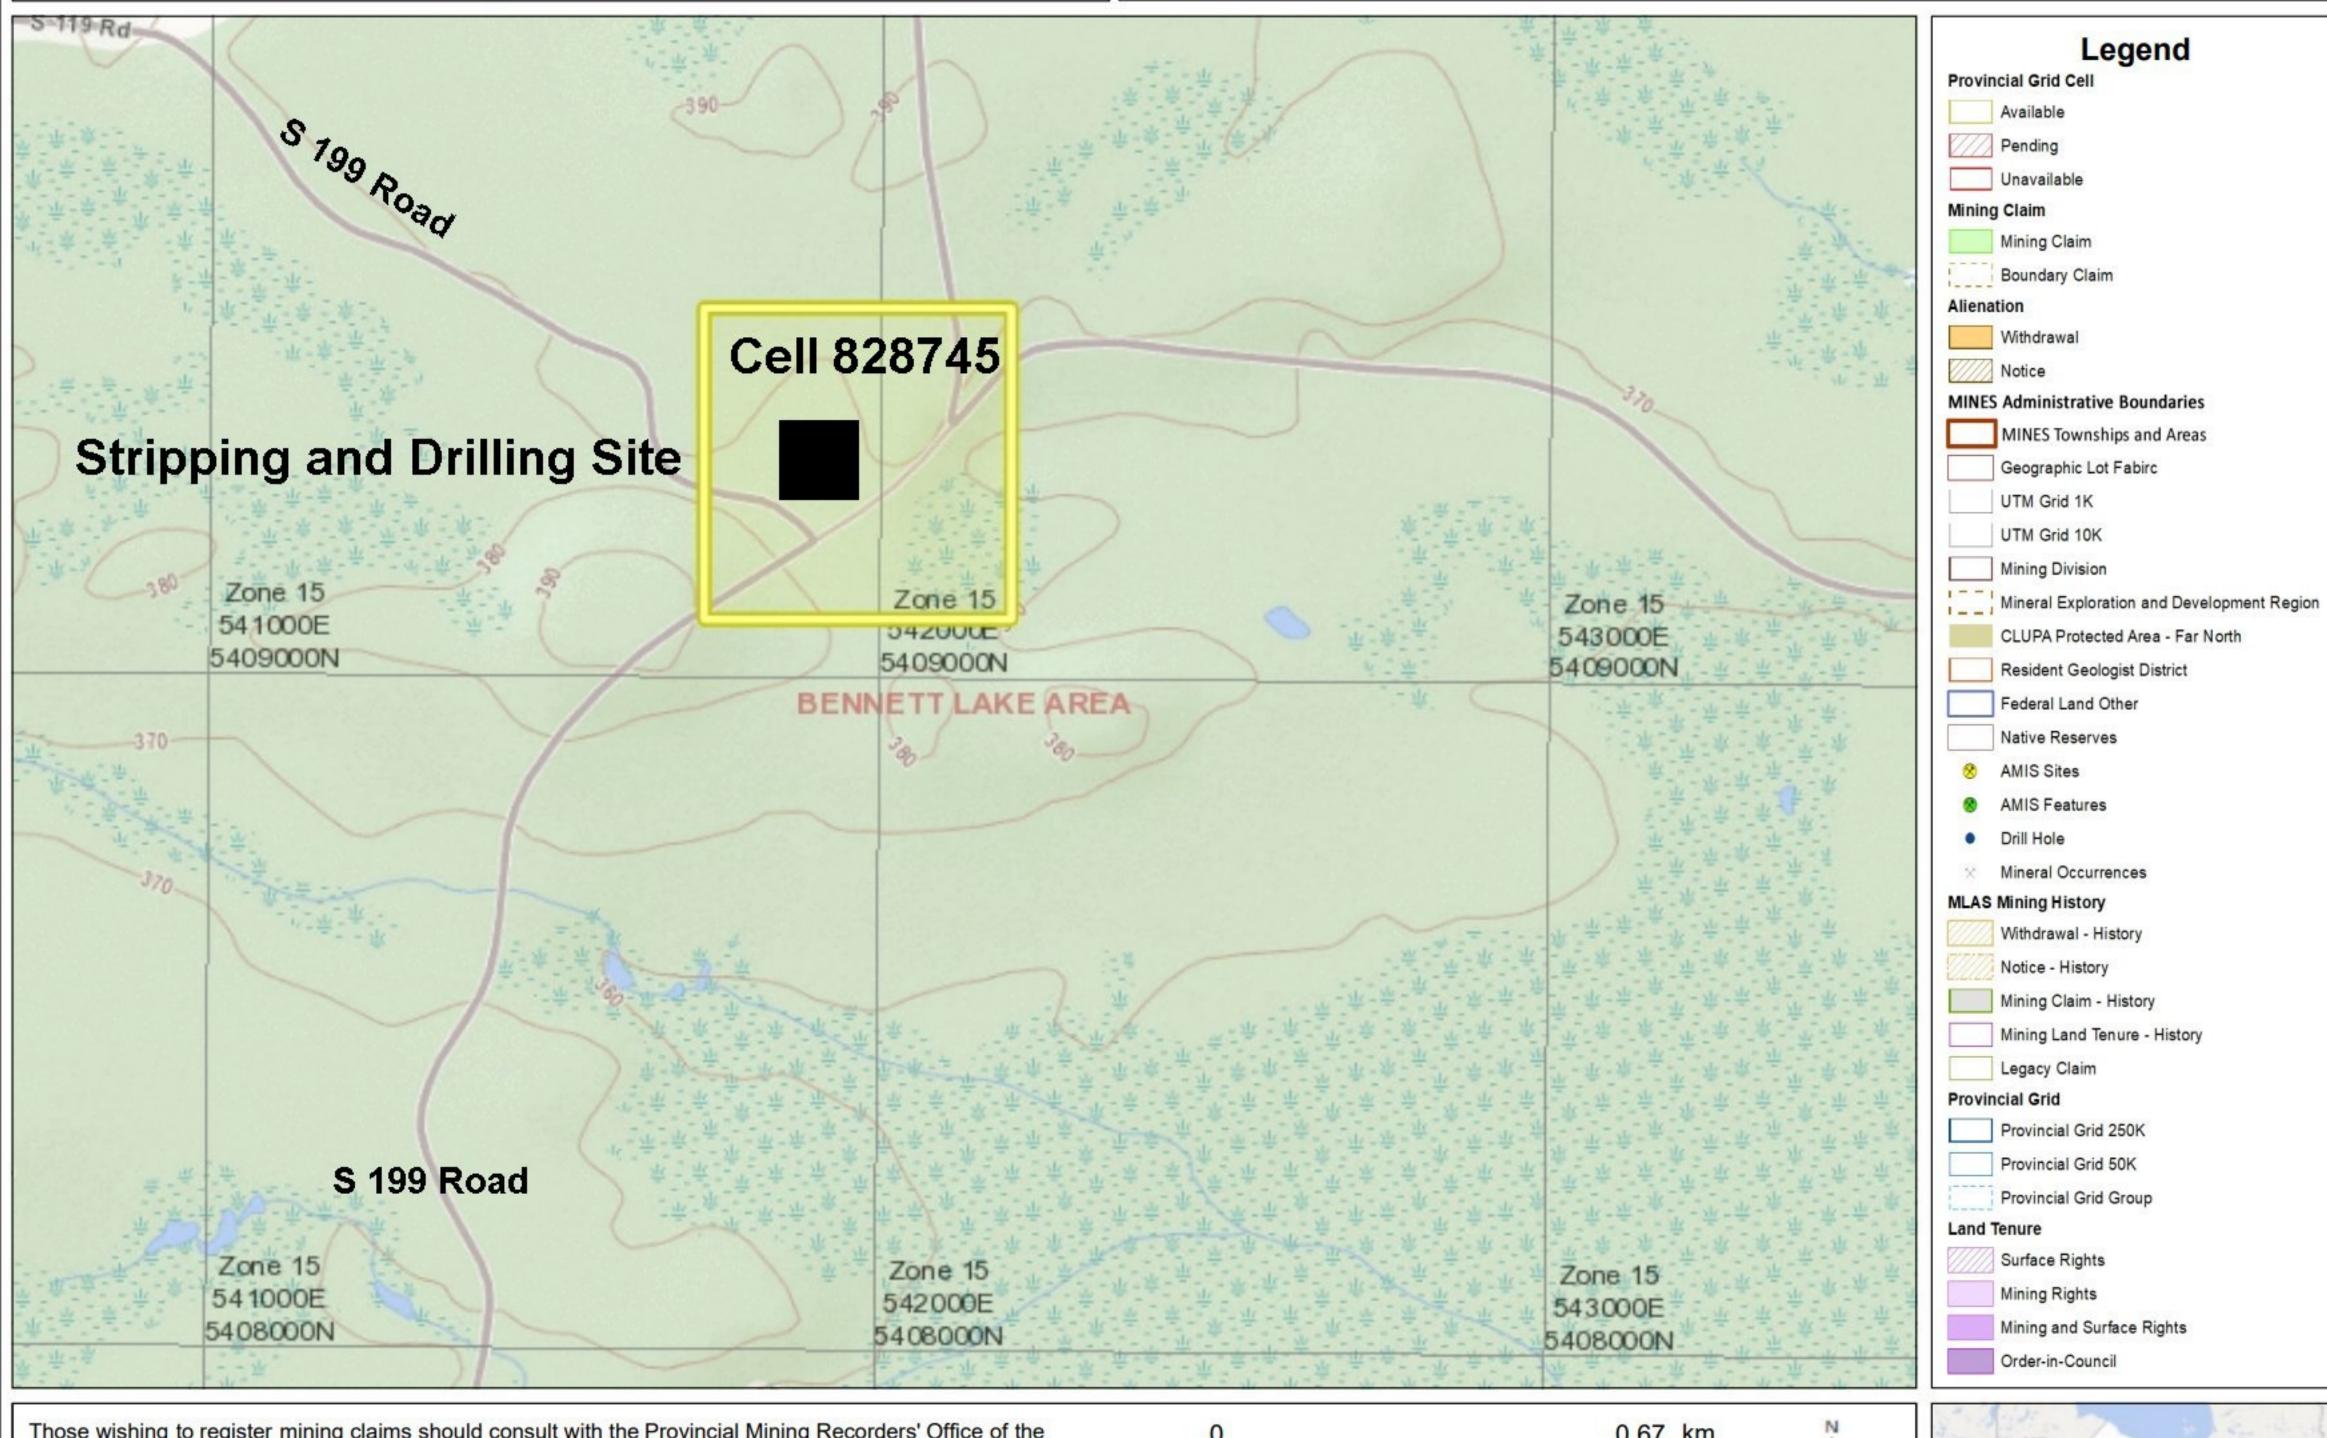

## Ministry of Mines (MINES)

MLAS Map Viewer

## **Project 05 Property Map**

Notes:

Those wishing to register mining claims should consult with the Provincial Mining Recorders' Office of the Ministry of Mines (MINES) for additional information on the status of the lands shown hereon. This map is not intended for navigational, survey, or land title determination purposes as the information shown on this map is compiled from various sources. Completeness and accuracy are not guaranteed. Additional information may also be obtained through the local Land Titles or Registry Office, or the Ministry of Natural Resources and Forestry. The information shown is derived from digital data available in the Provincial Mining Recorders' Office at the time of downloading from the Ministry of Mines (MINES) web site.

0.67 km

Projection: Web Mercator

Imagery Copyright Notices: Ministry of Natural Resources and Forestry (MNRF); NASA Landsat Program; First Base Solutions Inc.; Aéro-Photo (1961) Inc.; DigitalGlobe Inc.; U.S. Geological Survey.) web site.

© King's Printer for Ontario, 2023

Scale 1:20,000