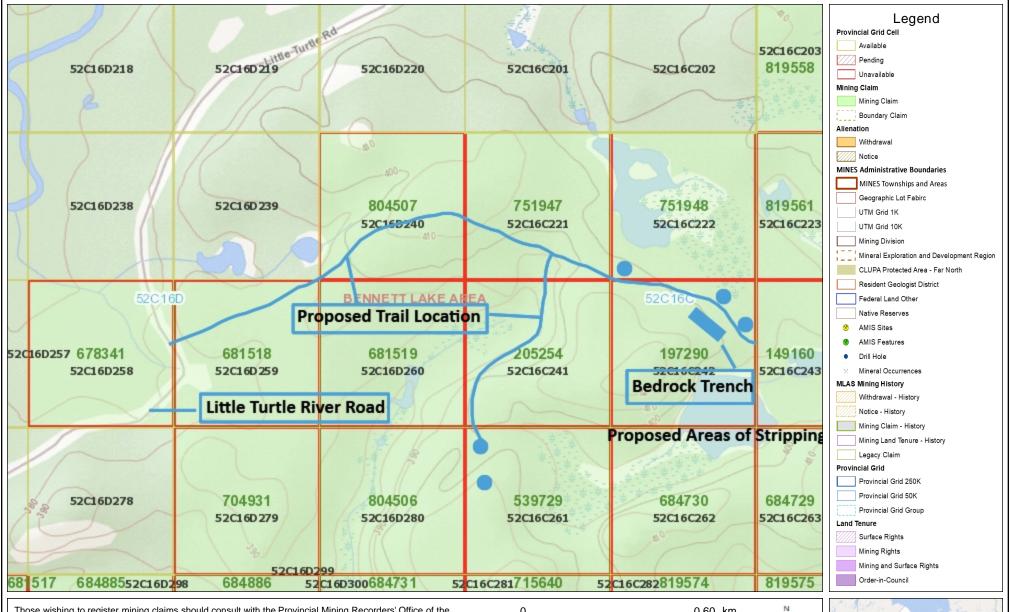

# Polygon Lake Eastern Drilling and Bedrock Trench

Notes:

Solid blue line is proposed bedrock trench using a backhoe.

Blue dots are proposed drill locations

Those wishing to register mining claims should consult with the Provincial Mining Recorders' Office of the Ministry of Mines (MINES) for additional information on the status of the lands shown hereon. This map is not intended for navigational, survey, or land title determination purposes as the information shown on this map is compiled from various sources. Completeness and accuracy are not guaranteed. Additional information may also be obtained through the local Land Titles or Registry Office, or the Ministry of Natural Resources and Forestry. The information shown is derived from digital data available in the Provincial Mining Recorders' Office at the time of downloading from the Ministry of Mines (MINES) web site

O 0.60 km

Imagery Copyright Notices: Ministry of Natural Resources and Forestry (MNRF); NASA Landsat Program; First Base Solutions Inc.; Aéro-Photo (1961) Inc.; DigitalGlobe Inc.; U.S. Geological Survey.) web site.