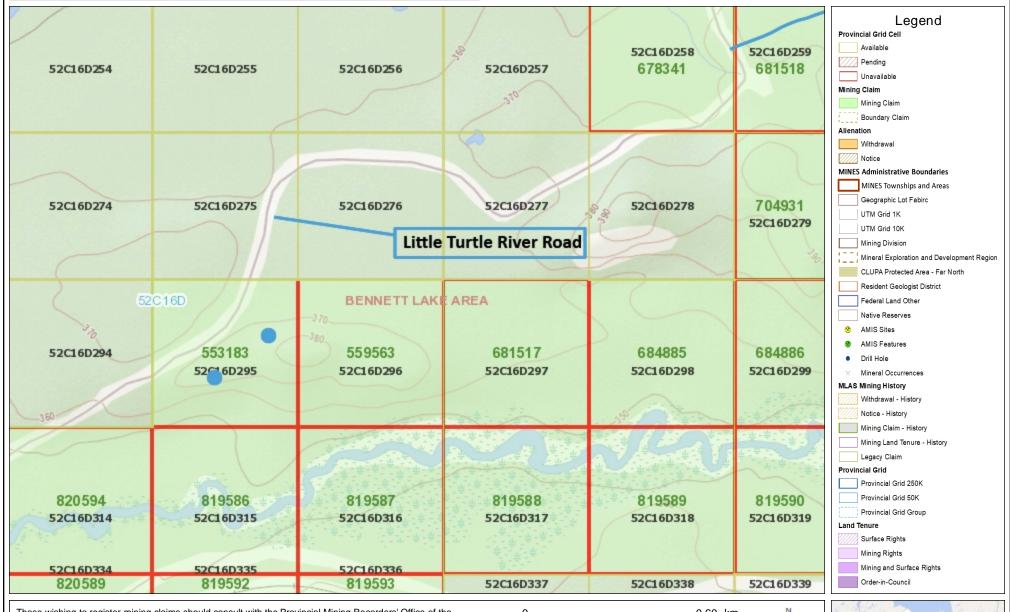

ction: Web Mercator this map is compiled from various sources. Completeness and accuracy are not guaranteed. Additional Imagery Copyright Notices: Ministry of Natural Resources and Forestry (MNRF); information may also be obtained through the local Land Titles or Registry Office, or the Ministry of NASA Landsat Program; First Base Solutions Inc.; Aéro-Photo (1961) Inc.; Natural Resources and Forestry. The information shown is derived from digital data available in the DigitalGlobe Inc.; U.S. Geological Survey.) web site. Provincial Mining Recorders' Office at the time of downloading from the Ministry of Mines (MINES) web © King's Printer for Ontario, 2023

Ontario 😿

Ministry of Mines (MINES)

MLAS Map Viewer

### Polygon Lake West Drilling

Notes:

Blue dots are proposed drill locations



Those wishing to register mining claims should consult with the Provincial Mining Recorders' Office of the Ministry of Mines (MINES) for additional information on the status of the lands shown hereon. This map is not intended for navigational, survey, or land title determination purposes as the information shown on this map is compiled from various sources. Completeness and accuracy are not guaranteed. Additional information may also be obtained through the local Land Titles or Registry Office, or the Ministry of Natural Resources and Forestry. The information shown is derived from digital data available in the Provincial Mining Recorders' Office at the time of downloading from the Ministry of Mines (MINES) web

O.60 km
Projection: Web Mercator



Imagery Copyright Notices: Ministry of N