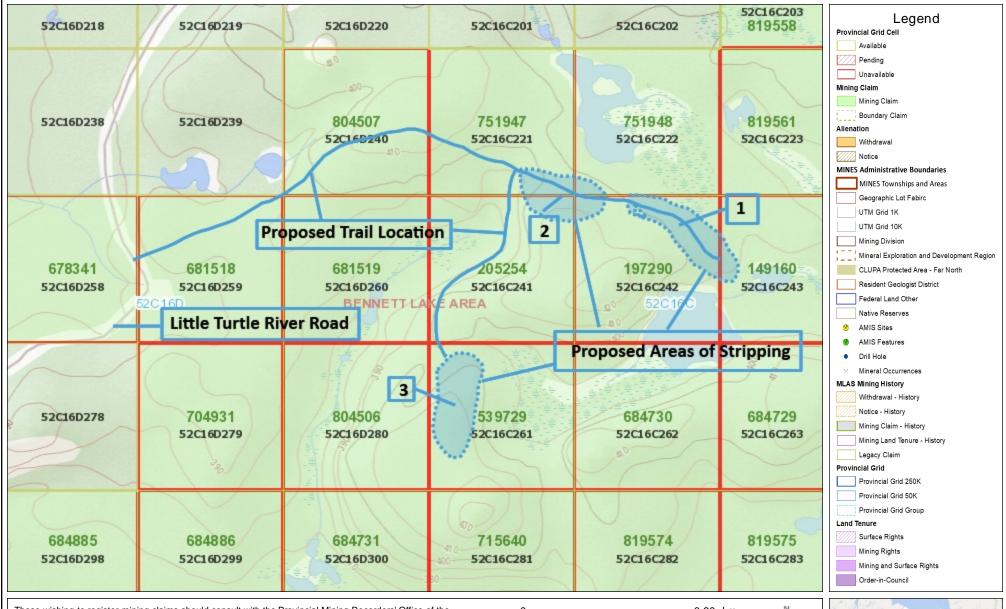

### Polygon Lake Eastern Stripping

Notes

Priority by numbers. Access to area 3 may not be possible.

Those wishing to register mining claims should consult with the Provincial Mining Recorders' Office of the Ministry of Mines (MINES) for additional information on the status of the lands shown hereon. This map is not intended for navigational, survey, or land title determination purposes as the information shown on this map is compiled from various sources. Completeness and accuracy are not guaranteed. Additional information may also be obtained through the local Land Titles or Registry Office, or the Ministry of Natural Resources and Forestry. The information shown is derived from digital data available in the Provincial Mining Recorders' Office at the time of downloading from the Ministry of Mines (MINES) web site.

O 0.60 km Projection: Web Mercator

Imagery Copyright Notices: Ministry of Natural Resources and Forestry (MNRF); NASA Landsat Program; First Base Solutions Inc.; Aéro-Photo (1961) Inc.; DigitalGlobe Inc.; U.S. Geological Survey.) web site.