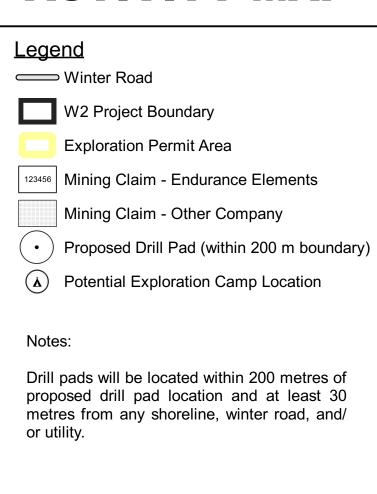

| No early exploration activities authorized by this Permit shall be carried out within 30 meters of any water body, as defined by the Provincial Standards. |  |
|------------------------------------------------------------------------------------------------------------------------------------------------------------|--|
| carried out within 30 meters of any water body, as defined by the                                                                                          |  |
| Provincial Standards.                                                                                                                                      |  |
|                                                                                                                                                            |  |
|                                                                                                                                                            |  |
|                                                                                                                                                            |  |
|                                                                                                                                                            |  |
|                                                                                                                                                            |  |
|                                                                                                                                                            |  |
|                                                                                                                                                            |  |
|                                                                                                                                                            |  |
|                                                                                                                                                            |  |
|                                                                                                                                                            |  |
|                                                                                                                                                            |  |
|                                                                                                                                                            |  |
|                                                                                                                                                            |  |
|                                                                                                                                                            |  |
|                                                                                                                                                            |  |
|                                                                                                                                                            |  |
|                                                                                                                                                            |  |
|                                                                                                                                                            |  |
|                                                                                                                                                            |  |
|                                                                                                                                                            |  |
|                                                                                                                                                            |  |
|                                                                                                                                                            |  |
|                                                                                                                                                            |  |
|                                                                                                                                                            |  |
|                                                                                                                                                            |  |
|                                                                                                                                                            |  |
|                                                                                                                                                            |  |
|                                                                                                                                                            |  |
|                                                                                                                                                            |  |
|                                                                                                                                                            |  |
|                                                                                                                                                            |  |
|                                                                                                                                                            |  |
|                                                                                                                                                            |  |
|                                                                                                                                                            |  |
|                                                                                                                                                            |  |
|                                                                                                                                                            |  |
|                                                                                                                                                            |  |
|                                                                                                                                                            |  |
|                                                                                                                                                            |  |
|                                                                                                                                                            |  |
|                                                                                                                                                            |  |
|                                                                                                                                                            |  |
|                                                                                                                                                            |  |
|                                                                                                                                                            |  |
|                                                                                                                                                            |  |
|                                                                                                                                                            |  |
|                                                                                                                                                            |  |
|                                                                                                                                                            |  |
|                                                                                                                                                            |  |
|                                                                                                                                                            |  |
|                                                                                                                                                            |  |
|                                                                                                                                                            |  |
|                                                                                                                                                            |  |
|                                                                                                                                                            |  |