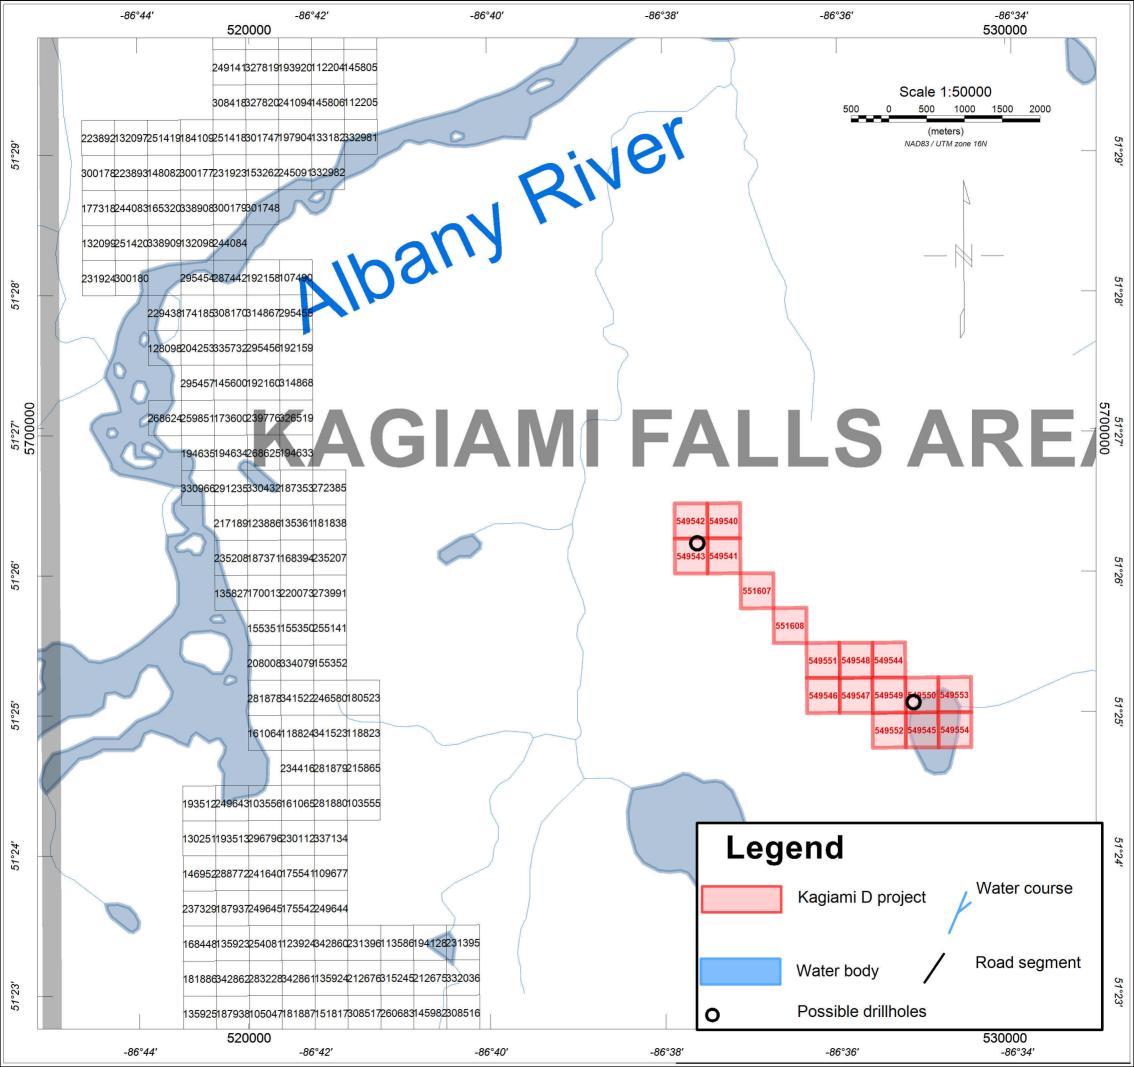

# Project Details/ Détails sur le projet

Project Name/ Titre du projet

Qualified Supervisor/Superviseur qualifié

Kagiami D

Ian Johnson

2023/04/06

# 549540, 549541, 549542, 549543, 549544, 549545, 549546, 549547, 549548, 549549, 549550, 549551, 549552, 549553, 549554, 551607, 551608

As per the project map(s) and Activity Details Report, all of which are attached hereto and which form part of this permit/ Selon la/les carte(s) du projet et le Rapport Détaillé des Activités, tous qui sont attachés ici et qui forment partie du permis

Fields marked with an asterisk (\*) are mandatory. 1. Project Details Project Name \* Kagiami D Name of Early Exploration Proponent \* Golden Share Resources Corp. Is the proposed early exploration area within the project area for an existing filed closure plan? \* Yes V No Are there any mine hazards identified in the Abandoned Mines Information System (AMIS sites) in your project area? \* Yes V No Enter the Universal Transverse Mercator Coordinates (UTM) in North American Datum 83 (NAD 83) Grid for the centre of your project area Zone (N) \* Easting (m) \* Northing (m) \* 16 526940 5697625