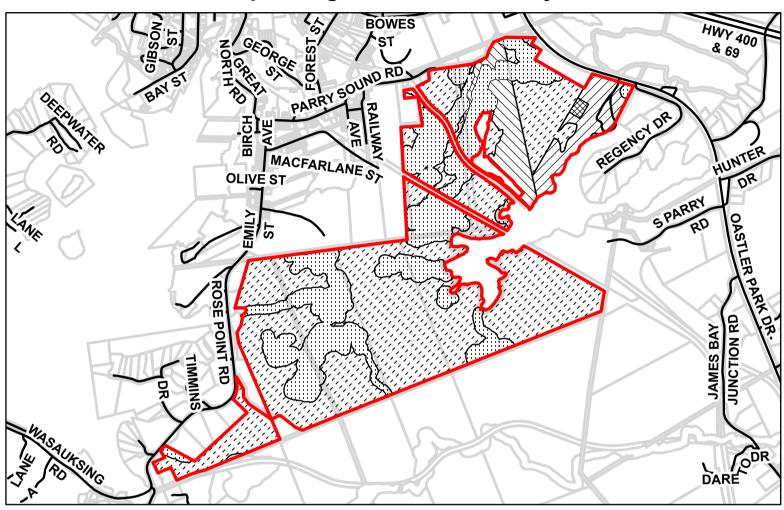

Part of the Road Allowance in Front of Lot 146, and Part of Lots 146-148, Concession A (Foley); Lots 27-30, Part of Lots 26 and 31 and the Road Allowance Between Lot 30 and Lot 31, Concession 11 (Foley); and Part of Lot 5 on Registered Plan 42M661, Township of Seguin, District of Parry Sound

## **MAP NO. 323 LEGEND** Map filed at the office of the EP1 Zone Roads Ontario Ministry of Municipal Map North (Degrees): 0° **が** MU Zone **Parcels** Affairs and Housing, 777 Bay St., Toronto, Ontario, Subject Lands MU-1 Zone Planning Act MU-2 Zone 250 500 1,000 MU-3 Zone Ontario Regulation: 40/23 Metres Date: March 17, 2023 1 cm equals 248 metres Original Signed By: Minister of Municipal Affairs and Housing

Map Description:

This is map no. 323 referred to in a Minister's Zoning Order. It shows lands which are located in, Part of the Road Allowance in Front of Lot 146, and Part of Lots 146-148, Concession A (Foley); Lots 27-30, Part of Lots 26 and 31 and the Road Allowance Between Lot 30 and Lot 31, Concession 11 (Foley); and Part of Lot 5 on Registered Plan 42M661, Township of Seguin, District of Parry Sound. We are committed to providing accessible customer service (https://www.ontario.ca/page/accessible-customer-service-policy). On request, we can arrange for accessible formats and communications supports. Please contact MMAH by email (mininfo@ontario.ca) for regulation details.