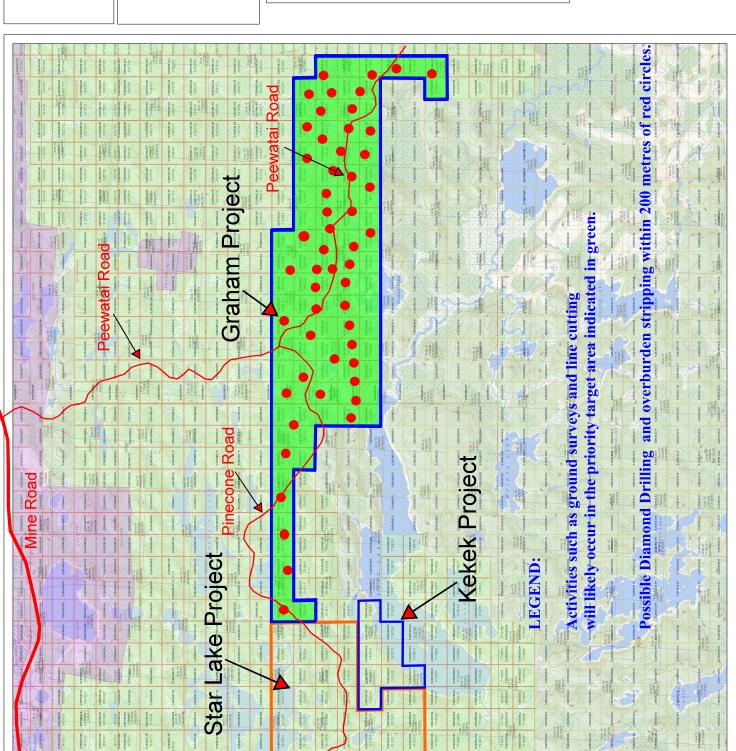

# Graham Project Activity Detail Map

Scale: 1:20,000 4.00 km Wap Datum: NAD 83 Projection: Web Mercator

Those waiting to regater mining claims should consult, with the Provincial Mining Securious Office of the Northern Development and Mines (UM) for additional efformation on the status of the lattle shown hence. This map is not introduced to example the status of the lattle shown hence. This map is not introduced to example a comparable with the example status of the reformation shown on this map is complish from various sources.

Additional Information may also be obtained intrough the local Land Table or Registry Office, or the Natural Reso. and Forests.

The information shows is defined from digal data analysis in the Proviocal Mining Recorders Office at the time conclusing from the Northern Development and Merce (ADM) was state.