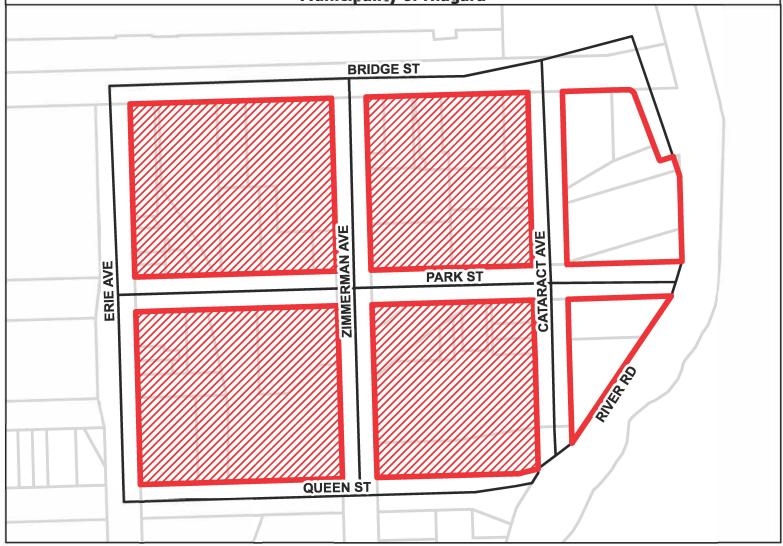

Part of Stamford Township Lots 92 and 93; Lots 1, 4, and 5, and Part of Lots 2, 3, 7, 8, 9 and 11, Block A; Lots 4, 6, 7, 9, and 10, Part of Lots 1, 2, 3, and 5, Block B; Lots 1, 2, 5, 6, 7, 10, 11, and 12, and Part of Lots 3, 4, 9, and 13, Block G; Lots 2, 5, 6, 7, 8, 9, 10, and 12, and Part of Lots 1, 3, 4, and 11, Block H on Plan 999-1000; Lots 195, 196 and 199, and Part of Lots 197 and 198 on Plan 1002; and Part of Lots 12-15, Block A on Plan 1001, City of Niagara Falls, Regional **Municipality of Niagara** 

## **MAP NO. 313** LEGEND Map filed at the office of the Ontario **Parcels** Ministry of Municipal Affairs and Housing, 777 Bay Roads St., Toronto, Ontario, CB3 Zone Planning Act CB6 Zone Ontario Regulation: 592/22 Date: December 22, 2022 Original Signed By: Minister of Municipal Affairs and Housing

## THIS IS NOT A PLAN OF SURVEY

Information provided by the Ministry of Municipal Affairs and Housing, under licence with the Ministry of Natural Resources.

Map Description:

This is map no. 313 referred to in a Minister's Zoning Order. It shows lands which are located in, Part of Stamford Township Lots 92 and 93; Lots 1, 4, and 5, and Part of Lots 2, 3, 7, 8, 9 and 11, Block A; Lots 4, 6, 7, 9, and 10, Part of Lots 1, 2, 3, and 5, Block B; Lots 1, 2, 5, 6, 7, 10, 11, and 12, and Part of Lots 3, 4, 9, and 13, Block G; Lots 2, 5, 6, 7, 8, 9, 10, and 12, and Part of Lots 1, 3, 4, and 11, Block H on Plan 999-1000; Lots 195, 196 and 199, and Part of Lots 197 and 198 on Plan 1002; and Part of Lots 12-15, Block A on Plan 1001, City of Niagara Falls, Regional Municipality of Niagara.