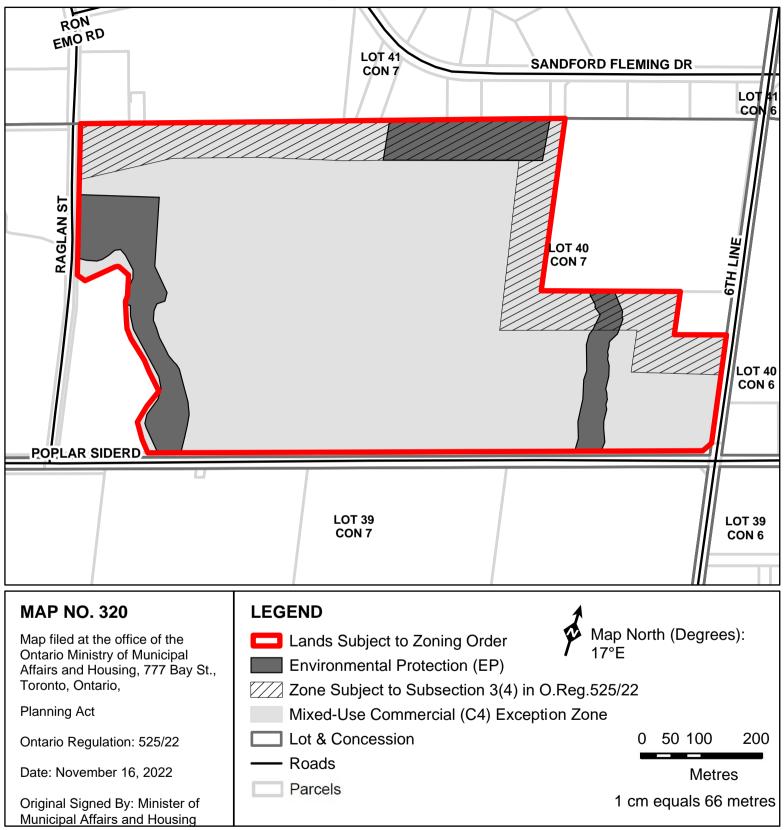

## Part of the East ½ of Lot 40; and Part of the West ½ of Lot 40, Concession 7 (Nottawasaga), Town of Collingwood, County of Simcoe.

This is map no. 320 referred to in a Minister's Zoning Order. It shows lands which are located in, Part of the East  $\frac{1}{2}$  of Lot 40; and Part of the West  $\frac{1}{2}$  of Lot 40, Concession 7 (Nottawasaga), Town of Collingwood, County of Simcoe.