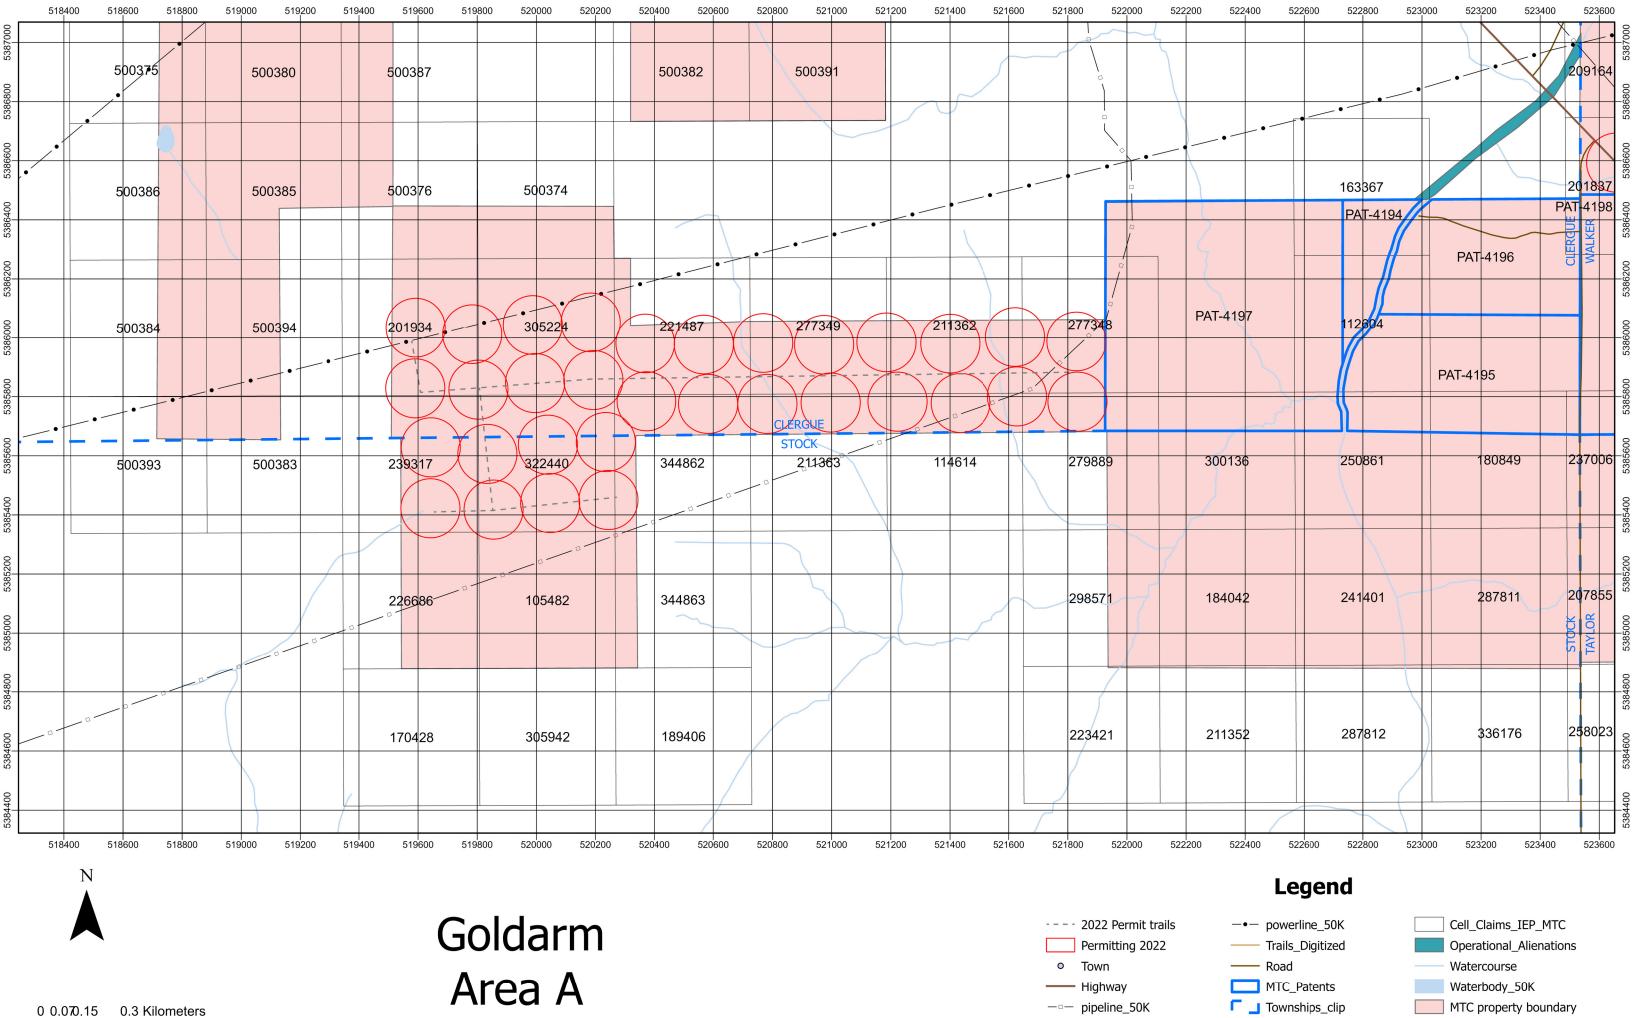

## Project Details/ Détails sur le projet

Project Name/ Titre du projet

Qualified Supervisor/Superviseur qualifié

Montclerg/Goldern Arm - Area C

Natalie Pietrzak-Renaud

#### 168 ALGONQUIN BLVD. EAST; TIMMINS, ON P4N1A9; 705-268-8921; bonhomme@vianet.ca

| To conduct early exploration activities from/ Pour effectuer des activitées d'exploration du (yyyy/mm/dd):                                                                                                                              | 2022/12/07 | ] to: | 2025/12/06 |  |
|-----------------------------------------------------------------------------------------------------------------------------------------------------------------------------------------------------------------------------------------|------------|-------|------------|--|
| On claim/lease/licence of occupation number(s):/Sur le numéro(s) du claim/bail/permis d'occupation:                                                                                                                                     |            |       |            |  |
| 113504, 118546, 120758, 120759, 163795, 163796, 177195, 177967, 191823, 211241, 224514, 230829, 231051, 232548, 251560, 258405, 268044, 280563, 280564, 306547, 307925, 326324, 550858, 550860                                          |            |       |            |  |
| As per the project map(s) and Activity Details Report, all of which are attached hereto and which form part of<br>Selon la/les carte(s) du projet et le Rapport Détaillé des Activités, tous qui sont attachés ici et qui forment parti |            |       |            |  |
| for the purpose of Permit activities:<br>Mechanized Drilling (assembled weight >150kg)/ Forage mécanisé (poids assemblé >150 kg)                                                                                                        |            |       |            |  |
| Mechanized Stripping (>100m <sup>2</sup> in 200m radius)/ Décapage mécanisé (>100 m <sup>2</sup> dans un rayon de 200 m)                                                                                                                |            |       |            |  |
| Pitting and Trenching (>3m <sup>3</sup> in 200m radius)/ Creusement de fosses et de tranchées (>3 m <sup>3</sup> dans un rayon de 200 m)                                                                                                |            |       |            |  |
| Line Cutting (>1.5m width)/ Découpage des quadrillages (>1,5 m de largeur)                                                                                                                                                              |            |       |            |  |
| Other (Early exploration activities for which Director has required a permit)/Autre (Activités d'exploration préliminaires pour laquelle le Directeur a demandé un permis):                                                             |            |       |            |  |
| for the purpose of Plan activities:                                                                                                                                                                                                     |            |       |            |  |
| Ground geophysical survey requiring a generator (Les levés géophysiques au sol qui nécessitent l'utilisation d'une géneratrice)                                                                                                         |            |       |            |  |
| Mechanized Drilling (assembled weight <150kg)/ Forage mécanisé (poids assemblé <150 kg)                                                                                                                                                 |            |       |            |  |