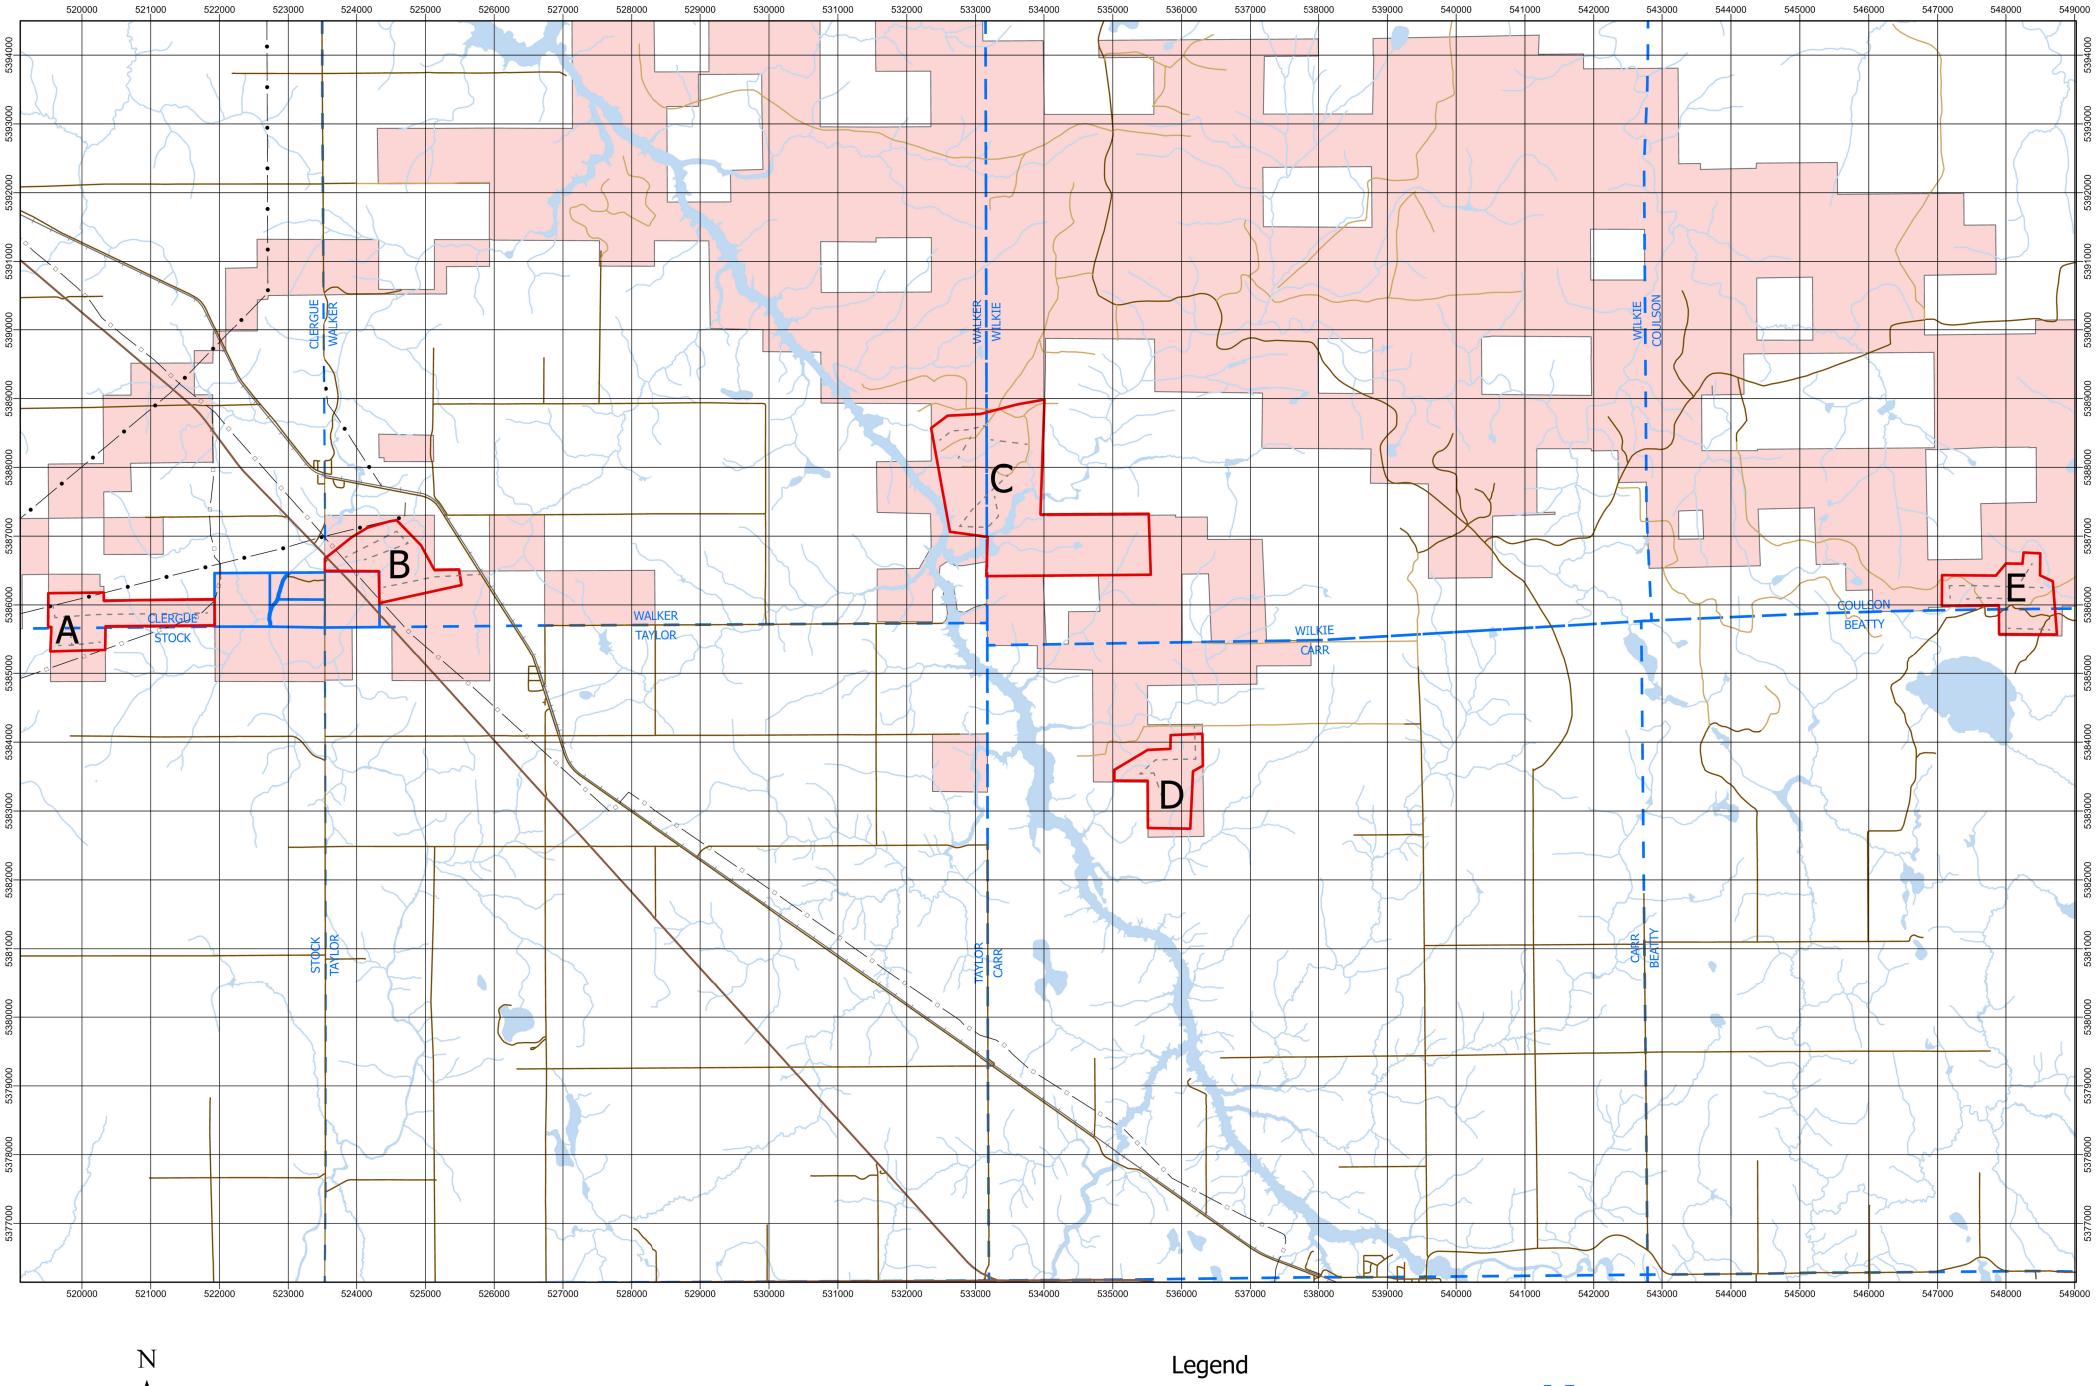

## Project Details/ Détails sur le projet

Project Name/ Titre du projet

Qualified Supervisor/Superviseur qualifié

Montclerg/Goldern Arm - Area C

Natalie Pietrzak-Renaud

#### 168 ALGONQUIN BLVD. EAST; TIMMINS, ON P4N1A9; 705-268-8921; bonhomme@vianet.ca

| To conduct early exploration activities from/ Pour effectuer des activitées d'exploration du (yyyy/mm/dd):                                                                                                                              | 2022/12/07 | ] to: | 2025/12/06 |  |
|-----------------------------------------------------------------------------------------------------------------------------------------------------------------------------------------------------------------------------------------|------------|-------|------------|--|
| On claim/lease/licence of occupation number(s):/Sur le numéro(s) du claim/bail/permis d'occupation:                                                                                                                                     |            |       |            |  |
| 113504, 118546, 120758, 120759, 163795, 163796, 177195, 177967, 191823, 211241, 224514, 230829, 231051, 232548, 251560, 258405, 268044, 280563, 280564, 306547, 307925, 326324, 550858, 550860                                          |            |       |            |  |
| As per the project map(s) and Activity Details Report, all of which are attached hereto and which form part of<br>Selon la/les carte(s) du projet et le Rapport Détaillé des Activités, tous qui sont attachés ici et qui forment parti |            |       |            |  |
| for the purpose of Permit activities:<br>Mechanized Drilling (assembled weight >150kg)/ Forage mécanisé (poids assemblé >150 kg)                                                                                                        |            |       |            |  |
| Mechanized Stripping (>100m <sup>2</sup> in 200m radius)/ Décapage mécanisé (>100 m <sup>2</sup> dans un rayon de 200 m)                                                                                                                |            |       |            |  |
| Pitting and Trenching (>3m <sup>3</sup> in 200m radius)/ Creusement de fosses et de tranchées (>3 m <sup>3</sup> dans un rayon de 200 m)                                                                                                |            |       |            |  |
| Line Cutting (>1.5m width)/ Découpage des quadrillages (>1,5 m de largeur)                                                                                                                                                              |            |       |            |  |
| Other (Early exploration activities for which Director has required a permit)/Autre (Activités d'exploration préliminaires pour laquelle le Directeur a demandé un permis):                                                             |            |       |            |  |
| for the purpose of Plan activities:                                                                                                                                                                                                     |            |       |            |  |
| Ground geophysical survey requiring a generator (Les levés géophysiques au sol qui nécessitent l'utilisation d'une géneratrice)                                                                                                         |            |       |            |  |
| Mechanized Drilling (assembled weight <150kg)/ Forage mécanisé (poids assemblé <150 kg)                                                                                                                                                 |            |       |            |  |