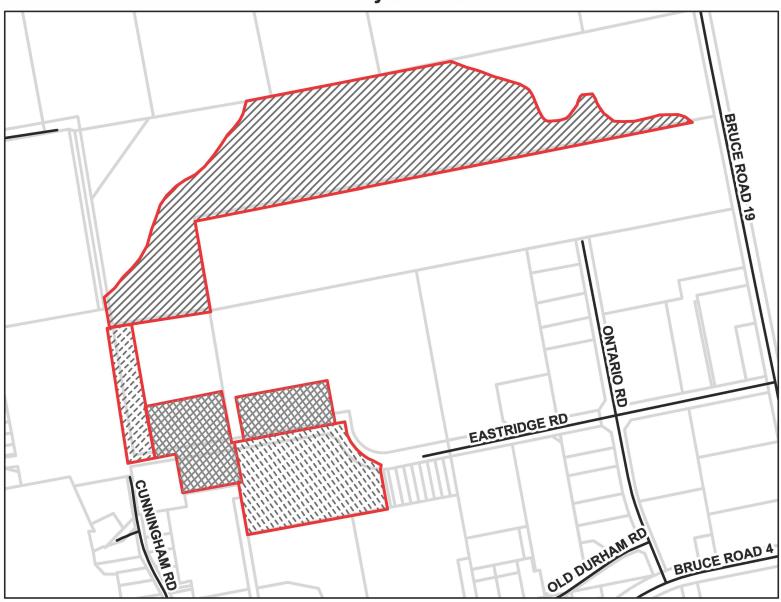

# Part of Park Lots 47 and 48, on Registered Plan 162, Part of Lots 32-35, Concession 1, North of Durham Road (Brant), Municipality of Brockton, County of Bruce

### Map Description:

The map represents no. 318 referred to in a Minister's Zoning Order. It shows lands located in, Part of Park Lots 47 and 48, on Registered Plan 162, Part of Lots 32-35, Concession 1, North of Durham Road (Brant), Municipality of Brockton, County of Bruce