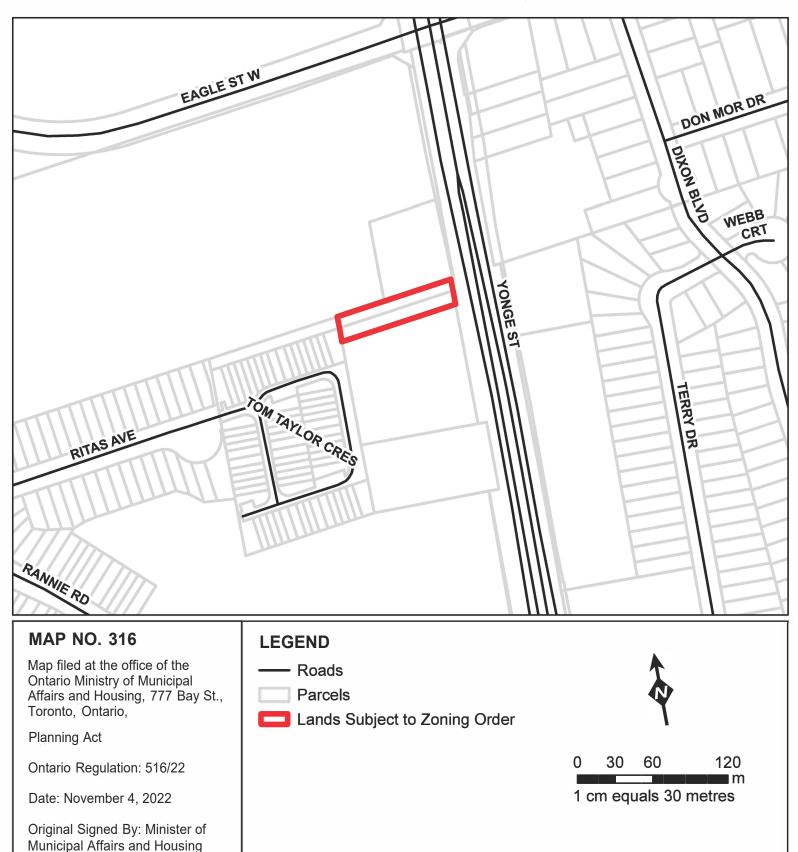

## Part of Lot 92, Concession 1; and Part of Block 52 on Registered Plan 65M-4338, Town of Newmarket, Regional Municipality of York.

## Map Description:

This is map no. 316 referred to in a Minister's Zoning Order. It shows lands which are located in Part of Lot 92, Concession 1; and Part of Block 52 on Registered Plan 65M-4338, Town of Newmarket, Regional Municipality of York. We are committed to providing accessible customer service (https://www.ontario.ca/page/accessible-customer-service-policy). On request, we can arrange for accessible formats and communications supports. Please contact MMAH by email (mininfo@ontario.ca) for regulation details