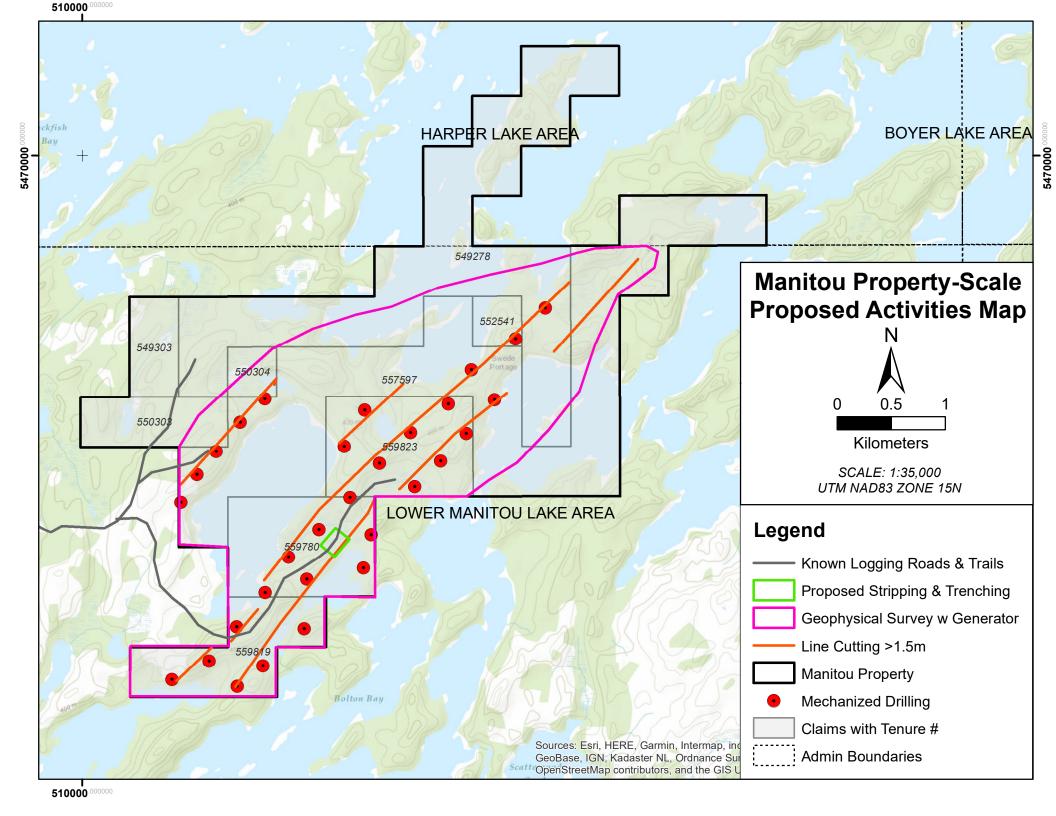

| Project Details/ Détails sur le projet                                                                                                                                                                                                                                                                                                                                                                                                                                                                                                                                                                                                                                                                                                                                                                                                                                                                                                                                                                                                                                                                                                                                                                                                                                                                                                                                                                                                                                                                                                                                                                                                                                                                                                                                                                                                                                                                                                                                                                                                                                                                                         |                                           |                              |                                 |  |
|--------------------------------------------------------------------------------------------------------------------------------------------------------------------------------------------------------------------------------------------------------------------------------------------------------------------------------------------------------------------------------------------------------------------------------------------------------------------------------------------------------------------------------------------------------------------------------------------------------------------------------------------------------------------------------------------------------------------------------------------------------------------------------------------------------------------------------------------------------------------------------------------------------------------------------------------------------------------------------------------------------------------------------------------------------------------------------------------------------------------------------------------------------------------------------------------------------------------------------------------------------------------------------------------------------------------------------------------------------------------------------------------------------------------------------------------------------------------------------------------------------------------------------------------------------------------------------------------------------------------------------------------------------------------------------------------------------------------------------------------------------------------------------------------------------------------------------------------------------------------------------------------------------------------------------------------------------------------------------------------------------------------------------------------------------------------------------------------------------------------------------|-------------------------------------------|------------------------------|---------------------------------|--|
| Project Name/ Titre du projet                                                                                                                                                                                                                                                                                                                                                                                                                                                                                                                                                                                                                                                                                                                                                                                                                                                                                                                                                                                                                                                                                                                                                                                                                                                                                                                                                                                                                                                                                                                                                                                                                                                                                                                                                                                                                                                                                                                                                                                                                                                                                                  | Qualified Supervisor/Superviseur qualifié |                              |                                 |  |
| MANITOU                                                                                                                                                                                                                                                                                                                                                                                                                                                                                                                                                                                                                                                                                                                                                                                                                                                                                                                                                                                                                                                                                                                                                                                                                                                                                                                                                                                                                                                                                                                                                                                                                                                                                                                                                                                                                                                                                                                                                                                                                                                                                                                        | LORI PASLAWSKI                            |                              |                                 |  |
| This Permit is issued to: Ce Permis est deliv                                                                                                                                                                                                                                                                                                                                                                                                                                                                                                                                                                                                                                                                                                                                                                                                                                                                                                                                                                                                                                                                                                                                                                                                                                                                                                                                                                                                                                                                                                                                                                                                                                                                                                                                                                                                                                                                                                                                                                                                                                                                                  | ré a:                                     |                              |                                 |  |
| Name of Permitte                                                                                                                                                                                                                                                                                                                                                                                                                                                                                                                                                                                                                                                                                                                                                                                                                                                                                                                                                                                                                                                                                                                                                                                                                                                                                                                                                                                                                                                                                                                                                                                                                                                                                                                                                                                                                                                                                                                                                                                                                                                                                                               | e:/Nom du detenteur:                      |                              |                                 |  |
| EMX PROPERTI                                                                                                                                                                                                                                                                                                                                                                                                                                                                                                                                                                                                                                                                                                                                                                                                                                                                                                                                                                                                                                                                                                                                                                                                                                                                                                                                                                                                                                                                                                                                                                                                                                                                                                                                                                                                                                                                                                                                                                                                                                                                                                                   | ES (CANADA) IN                            | C.                           |                                 |  |
| Mailing Address                                                                                                                                                                                                                                                                                                                                                                                                                                                                                                                                                                                                                                                                                                                                                                                                                                                                                                                                                                                                                                                                                                                                                                                                                                                                                                                                                                                                                                                                                                                                                                                                                                                                                                                                                                                                                                                                                                                                                                                                                                                                                                                | s:/Addresse postale:                      |                              |                                 |  |
| 501 - 543 GRANVILLE STREET, VANCOUVER, BC, V6C 1X8                                                                                                                                                                                                                                                                                                                                                                                                                                                                                                                                                                                                                                                                                                                                                                                                                                                                                                                                                                                                                                                                                                                                                                                                                                                                                                                                                                                                                                                                                                                                                                                                                                                                                                                                                                                                                                                                                                                                                                                                                                                                             |                                           |                              |                                 |  |
| To conduct early exploration activities from/ Pour effectuer des activitées d'exploration                                                                                                                                                                                                                                                                                                                                                                                                                                                                                                                                                                                                                                                                                                                                                                                                                                                                                                                                                                                                                                                                                                                                                                                                                                                                                                                                                                                                                                                                                                                                                                                                                                                                                                                                                                                                                                                                                                                                                                                                                                      | du (yyyy/mm/dd):                          | 2022/11/17                   | to: 2025/11/16                  |  |
| On claim/lease/licence of occupation number(s):/Sur le numéro(s) du claim/bail/permis                                                                                                                                                                                                                                                                                                                                                                                                                                                                                                                                                                                                                                                                                                                                                                                                                                                                                                                                                                                                                                                                                                                                                                                                                                                                                                                                                                                                                                                                                                                                                                                                                                                                                                                                                                                                                                                                                                                                                                                                                                          | d'occupation:                             |                              |                                 |  |
| 549278, 549303, 550303, 550304, 552541, 557597, 5597                                                                                                                                                                                                                                                                                                                                                                                                                                                                                                                                                                                                                                                                                                                                                                                                                                                                                                                                                                                                                                                                                                                                                                                                                                                                                                                                                                                                                                                                                                                                                                                                                                                                                                                                                                                                                                                                                                                                                                                                                                                                           | 80, 559819, 55982.                        | 3                            |                                 |  |
| As per the project map(s) and Activity Details Report, all of which are attached hereto a Selon la/les carte(s) du projet et le Rapport Détaillé des Activités, tous qui sont attachés                                                                                                                                                                                                                                                                                                                                                                                                                                                                                                                                                                                                                                                                                                                                                                                                                                                                                                                                                                                                                                                                                                                                                                                                                                                                                                                                                                                                                                                                                                                                                                                                                                                                                                                                                                                                                                                                                                                                         |                                           |                              |                                 |  |
| for the purpose of Permit activities:  Mechanized Drilling (assembled weight >150kg)/ Forage mécanisé (poids assembled)                                                                                                                                                                                                                                                                                                                                                                                                                                                                                                                                                                                                                                                                                                                                                                                                                                                                                                                                                                                                                                                                                                                                                                                                                                                                                                                                                                                                                                                                                                                                                                                                                                                                                                                                                                                                                                                                                                                                                                                                        | é >150 kg)                                |                              |                                 |  |
| Mechanized Stripping (>100m <sup>2</sup> in 200m radius)/ Décapage mécanisé (>100 m <sup>2</sup> da                                                                                                                                                                                                                                                                                                                                                                                                                                                                                                                                                                                                                                                                                                                                                                                                                                                                                                                                                                                                                                                                                                                                                                                                                                                                                                                                                                                                                                                                                                                                                                                                                                                                                                                                                                                                                                                                                                                                                                                                                            | ns un rayon de 200 m)                     |                              |                                 |  |
| Pitting and Trenching (>3m <sup>3</sup> in 200m radius)/ Creusement de fosses et de tranchée                                                                                                                                                                                                                                                                                                                                                                                                                                                                                                                                                                                                                                                                                                                                                                                                                                                                                                                                                                                                                                                                                                                                                                                                                                                                                                                                                                                                                                                                                                                                                                                                                                                                                                                                                                                                                                                                                                                                                                                                                                   | es (>3 m <sup>3</sup> dans un rayon de 2  | 200 m)                       |                                 |  |
| Line Cutting (>1.5m width)/ Découpage des quadrillages (>1,5 m de largeur)                                                                                                                                                                                                                                                                                                                                                                                                                                                                                                                                                                                                                                                                                                                                                                                                                                                                                                                                                                                                                                                                                                                                                                                                                                                                                                                                                                                                                                                                                                                                                                                                                                                                                                                                                                                                                                                                                                                                                                                                                                                     |                                           |                              |                                 |  |
| Other (Early exploration activities for which Director has required a permit)/Autre                                                                                                                                                                                                                                                                                                                                                                                                                                                                                                                                                                                                                                                                                                                                                                                                                                                                                                                                                                                                                                                                                                                                                                                                                                                                                                                                                                                                                                                                                                                                                                                                                                                                                                                                                                                                                                                                                                                                                                                                                                            | (Activités d'exploration prél             | iminaires pour laquelle le I | Directeur a demandé un permis): |  |
| for the purpose of Plan activities:                                                                                                                                                                                                                                                                                                                                                                                                                                                                                                                                                                                                                                                                                                                                                                                                                                                                                                                                                                                                                                                                                                                                                                                                                                                                                                                                                                                                                                                                                                                                                                                                                                                                                                                                                                                                                                                                                                                                                                                                                                                                                            |                                           |                              |                                 |  |
| Ground geophysical survey requiring a generator (Les levés géophysiques au sol que le levés generales de levés géophysiques de levés que le levés géophysiques de levés géophysiques de levés generales de levés generales de levés géophysiques d | ui nécessitent l'utilisation d'u          | ine géneratrice)             |                                 |  |
| Mechanized Drilling (assembled weight <150kg)/ Forage mécanisé (poids assembled weight <150kg)/                                                                                                                                                                                                                                                                                                                                                                                                                                                                                                                                                                                                                                                                                                                                                                                                                                                                                                                                                                                                                                                                                                                                                                                                                                                                                                                                                                                                                                                                                                                                                                                                                                                                                                                                                                                                                                                                                                                                                                                                                                | é <150 kg)                                |                              |                                 |  |

A mini-excavator will be used for minor trenching and surface stripping.

What type of drilling will take place? (e.g. core drilling, reverse circulation)

Diamond core drilling. Do you anticipate the removal of the drill casing? Yes ✓ No If yes, when will you be removing it? 6 to 12 months Immediately 3 to 6 months 1 to 2 years For the exploration activities you have selected in your early exploration submission please fill in the associated details (required for all activities proposed). \* Type of Survey Induced Polarization, Ground Magnetics Geophysical surveys requiring a generator 10000 Estimated total line length metres Line cutting Mechanized Stripping Planned Number of stripped locations 3 square metres 300 Estimated total area of stripping Planned Number of Pits/Trenches 3 Pitting and Trenching of Bedrock 7.5 Mechanized Drilling Planned drill hole diameter centimetres 1 - 5 pads 6 - 10 pads 11 - 15 pads 16 - 20 pads > 20 pads Please identify any non-prescribed activity/activities you will be undertaking to support the prescribed early exploration activity/ activities Creating trails for the purposes of early exploration Creating roads for the purposes of early exploration