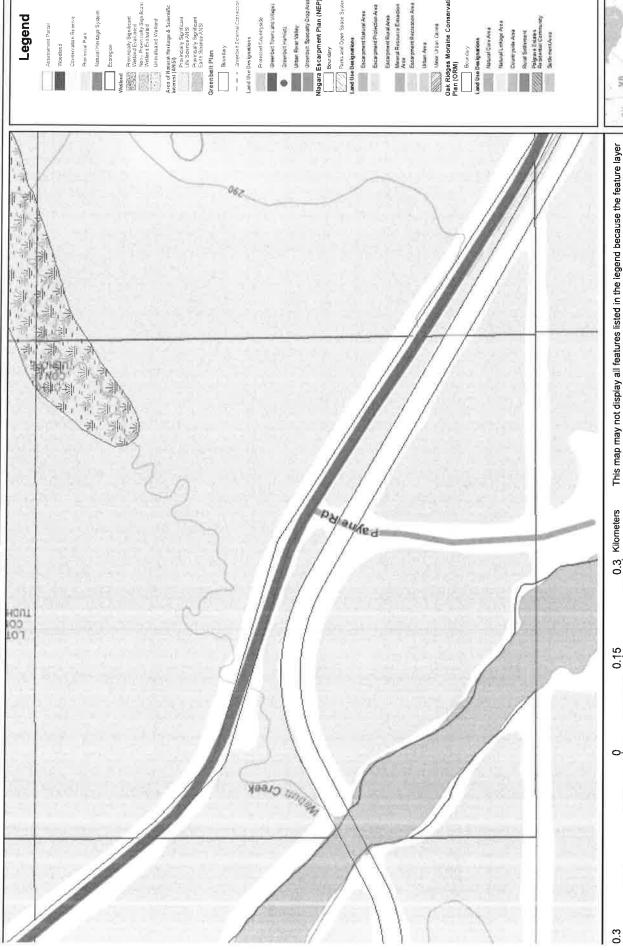

|     | What is the existing land use of the receiving parcel?                                                             |           |                  |                  |          |                                                                         |       |                             |                                |
|-----|--------------------------------------------------------------------------------------------------------------------|-----------|------------------|------------------|----------|-------------------------------------------------------------------------|-------|-----------------------------|--------------------------------|
|     | What is the purpose                                                                                                | of the lo | ot addition requ | est?             |          |                                                                         |       |                             |                                |
| 3.  | Description/Loc                                                                                                    | ation     | of the Subic     | ect Lan          | d (co    | mplete applic                                                           | able  | boxes)                      |                                |
| 3.1 | District TIMISKAMING                                                                                               |           |                  |                  |          |                                                                         |       |                             | ganization, select District)*  |
|     | Former Municipality                                                                                                |           |                  |                  |          | Geographic Township in Territory without Municipal Organization TUDHOPE |       |                             | Section or Mining Location No. |
|     | Concession Number(                                                                                                 | s)        |                  | Lot Nur          |          |                                                                         | Regis | stered Plan Number          | Lot(s)/Block(s)                |
|     | 1                                                                                                                  |           |                  | LT 10            |          |                                                                         |       |                             |                                |
|     | Reference Plan No.                                                                                                 | Part N    | lumber(s)        | Propert<br>61301 | •        | ification Number<br>, 0067                                              | l .   | e of Street/Road<br>HWAY 65 | Street Number UNASSIGNED       |
| 3.2 | Description                                                                                                        |           |                  |                  |          |                                                                         |       |                             |                                |
|     |                                                                                                                    |           | Severed          |                  | F        | Retained                                                                |       | Lot Addition                | on (if applicable)             |
|     | Frontage (m)                                                                                                       |           | 145.00           |                  |          | 312.00                                                                  | Lot 3 |                             |                                |
|     | Depth (m)                                                                                                          |           | 928.00           |                  |          | 578.00                                                                  |       |                             |                                |
|     | Area (ha)                                                                                                          |           | 9.10             |                  |          | 7.90                                                                    |       |                             |                                |
| 3.3 | Buildings and Structu                                                                                              | res       |                  |                  |          |                                                                         |       | ř.                          |                                |
|     |                                                                                                                    |           |                  |                  | Severe   | d                                                                       |       |                             | Retained                       |
|     | Existing (construction                                                                                             | date)     | NONE             |                  |          |                                                                         |       | NONE                        |                                |
|     | Proposed                                                                                                           |           | NONE             |                  |          |                                                                         |       | NONE                        |                                |
| 3.4 | Are there any easeme                                                                                               | ents or   | restrictive cove | nants affe       | ecting t | he subject land?*                                                       | •     |                             |                                |
|     | If yes, describe each easement or covenant and its effect. Use a separate page, if necessary.  SEE COVERING LETTER |           |                  |                  |          |                                                                         |       |                             |                                |
| l   | Designation of S                                                                                                   | ubjec     | t Lands / C      | urrent a         | and P    | roposed Land                                                            | l Use | )                           |                                |
| .1  | Designation of Subject Lands / Current and Proposed Land Use  Name of the official plan  N/A                       |           |                  |                  |          |                                                                         |       |                             |                                |
| .2  | What is the current designation(s), if any, of the subject land in the applicable official plan?*                  |           |                  |                  |          |                                                                         |       |                             |                                |
| .3  | What is the present zo N/A                                                                                         | oning, if | any, of the sul  | bject land       | 1?       |                                                                         |       |                             |                                |