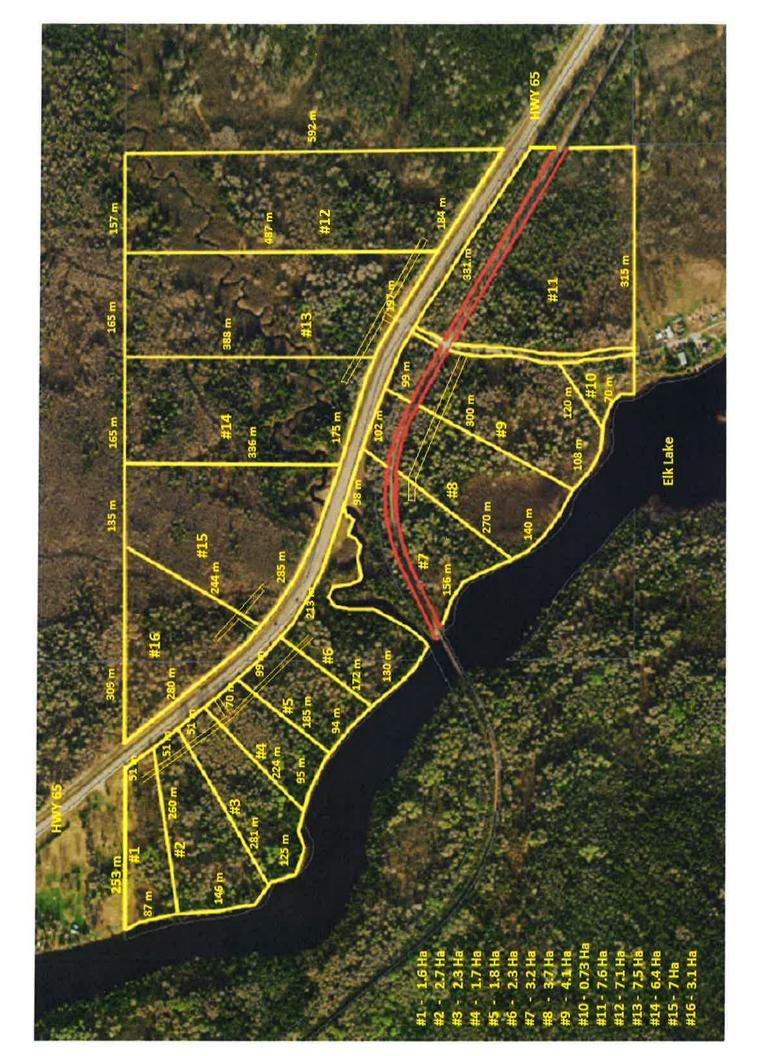

|     | What is the existing land use of the receiving parcel?                                                             |           |                  |                  |          |                                                                         |       |                             |                                |
|-----|--------------------------------------------------------------------------------------------------------------------|-----------|------------------|------------------|----------|-------------------------------------------------------------------------|-------|-----------------------------|--------------------------------|
|     | What is the purpose                                                                                                | of the lo | ot addition requ | est?             |          |                                                                         |       |                             |                                |
| 3.  | Description/Loc                                                                                                    | ation     | of the Subic     | ect Lan          | d (co    | mplete applic                                                           | able  | boxes)                      |                                |
| 3.1 | District TIMISKAMING                                                                                               |           |                  |                  |          |                                                                         |       |                             | ganization, select District)*  |
|     | Former Municipality                                                                                                |           |                  |                  |          | Geographic Township in Territory without Municipal Organization TUDHOPE |       |                             | Section or Mining Location No. |
|     | Concession Number(                                                                                                 | s)        |                  | Lot Nur          |          |                                                                         | Regis | stered Plan Number          | Lot(s)/Block(s)                |
|     | 1                                                                                                                  |           |                  | LT 10            |          |                                                                         |       |                             |                                |
|     | Reference Plan No.                                                                                                 | Part N    | lumber(s)        | Propert<br>61301 | •        | ification Number<br>, 0067                                              | l .   | e of Street/Road<br>HWAY 65 | Street Number UNASSIGNED       |
| 3.2 | Description                                                                                                        |           |                  |                  |          |                                                                         |       |                             |                                |
|     |                                                                                                                    |           | Severed          |                  | F        | Retained                                                                |       | Lot Addition                | on (if applicable)             |
|     | Frontage (m)                                                                                                       |           | 145.00           |                  |          | 312.00                                                                  | Lot 3 |                             |                                |
|     | Depth (m)                                                                                                          |           | 928.00           |                  |          | 578.00                                                                  |       |                             |                                |
|     | Area (ha)                                                                                                          |           | 9.10             |                  |          | 7.90                                                                    |       |                             |                                |
| 3.3 | Buildings and Structu                                                                                              | res       |                  |                  |          |                                                                         |       | ř.                          |                                |
|     |                                                                                                                    |           |                  |                  | Severe   | d                                                                       |       |                             | Retained                       |
|     | Existing (construction                                                                                             | date)     | NONE             |                  |          |                                                                         |       | NONE                        |                                |
|     | Proposed                                                                                                           |           | NONE             |                  |          |                                                                         |       | NONE                        |                                |
| 3.4 | Are there any easeme                                                                                               | ents or   | restrictive cove | nants affe       | ecting t | he subject land?*                                                       | •     |                             |                                |
|     | If yes, describe each easement or covenant and its effect. Use a separate page, if necessary.  SEE COVERING LETTER |           |                  |                  |          |                                                                         |       |                             |                                |
| l   | Designation of S                                                                                                   | ubjec     | t Lands / C      | urrent a         | and P    | roposed Land                                                            | l Use | )                           |                                |
| .1  | Designation of Subject Lands / Current and Proposed Land Use  Name of the official plan  N/A                       |           |                  |                  |          |                                                                         |       |                             |                                |
| .2  | What is the current designation(s), if any, of the subject land in the applicable official plan?*                  |           |                  |                  |          |                                                                         |       |                             |                                |
| .3  | What is the present zo N/A                                                                                         | oning, if | any, of the sul  | bject land       | 1?       |                                                                         |       |                             |                                |