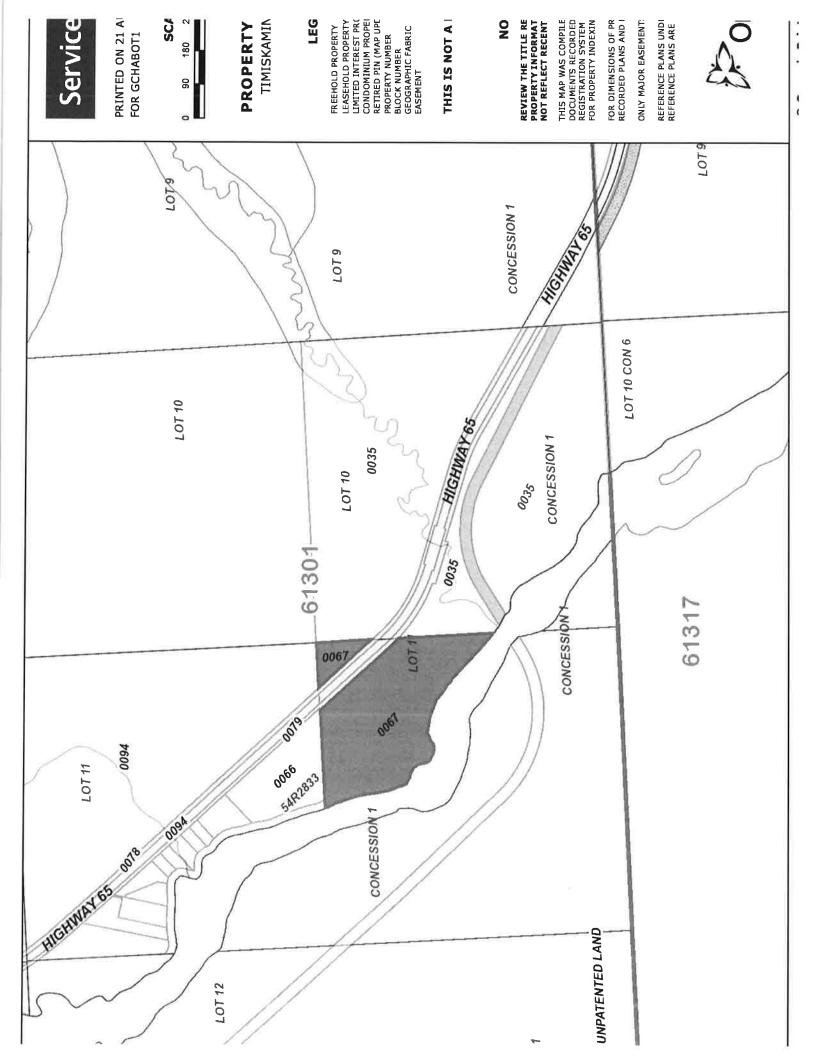

|     | What is the existing land use of the receiving parcel?                                                             |           |                  |                  |          |                                                                         |       |                             |                                |
|-----|--------------------------------------------------------------------------------------------------------------------|-----------|------------------|------------------|----------|-------------------------------------------------------------------------|-------|-----------------------------|--------------------------------|
|     | What is the purpose                                                                                                | of the lo | ot addition requ | est?             |          |                                                                         |       |                             |                                |
| 3.  | Description/Loc                                                                                                    | ation     | of the Subic     | ect Lan          | d (co    | mplete applic                                                           | able  | boxes)                      |                                |
| 3.1 | District TIMISKAMING                                                                                               |           |                  |                  |          |                                                                         |       |                             | ganization, select District)*  |
|     | Former Municipality                                                                                                |           |                  |                  |          | Geographic Township in Territory without Municipal Organization TUDHOPE |       |                             | Section or Mining Location No. |
|     | Concession Number(                                                                                                 | s)        |                  | Lot Nur          |          |                                                                         | Regis | stered Plan Number          | Lot(s)/Block(s)                |
|     | 1                                                                                                                  |           |                  | LT 10            |          |                                                                         |       |                             |                                |
|     | Reference Plan No.                                                                                                 | Part N    | lumber(s)        | Propert<br>61301 | •        | ification Number<br>, 0067                                              | l .   | e of Street/Road<br>HWAY 65 | Street Number UNASSIGNED       |
| 3.2 | Description                                                                                                        |           |                  |                  |          |                                                                         |       |                             |                                |
|     |                                                                                                                    |           | Severed          |                  | F        | Retained                                                                |       | Lot Addition                | on (if applicable)             |
|     | Frontage (m)                                                                                                       |           | 145.00           |                  |          | 312.00                                                                  | Lot 3 |                             |                                |
|     | Depth (m)                                                                                                          |           | 928.00           |                  |          | 578.00                                                                  |       |                             |                                |
|     | Area (ha)                                                                                                          |           | 9.10             |                  |          | 7.90                                                                    |       |                             |                                |
| 3.3 | Buildings and Structu                                                                                              | res       |                  |                  |          |                                                                         |       | ř.                          |                                |
|     |                                                                                                                    |           |                  |                  | Severe   | d                                                                       |       |                             | Retained                       |
|     | Existing (construction                                                                                             | date)     | NONE             |                  |          |                                                                         |       | NONE                        |                                |
|     | Proposed                                                                                                           |           | NONE             |                  |          |                                                                         |       | NONE                        |                                |
| 3.4 | Are there any easeme                                                                                               | ents or   | restrictive cove | nants affe       | ecting t | he subject land?*                                                       | •     |                             |                                |
|     | If yes, describe each easement or covenant and its effect. Use a separate page, if necessary.  SEE COVERING LETTER |           |                  |                  |          |                                                                         |       |                             |                                |
| l   | Designation of S                                                                                                   | ubjec     | t Lands / C      | urrent a         | and P    | roposed Land                                                            | l Use | )                           |                                |
| .1  | Designation of Subject Lands / Current and Proposed Land Use  Name of the official plan  N/A                       |           |                  |                  |          |                                                                         |       |                             |                                |
| .2  | What is the current designation(s), if any, of the subject land in the applicable official plan?*                  |           |                  |                  |          |                                                                         |       |                             |                                |
| .3  | What is the present zo N/A                                                                                         | oning, if | any, of the sul  | bject land       | 1?       |                                                                         |       |                             |                                |