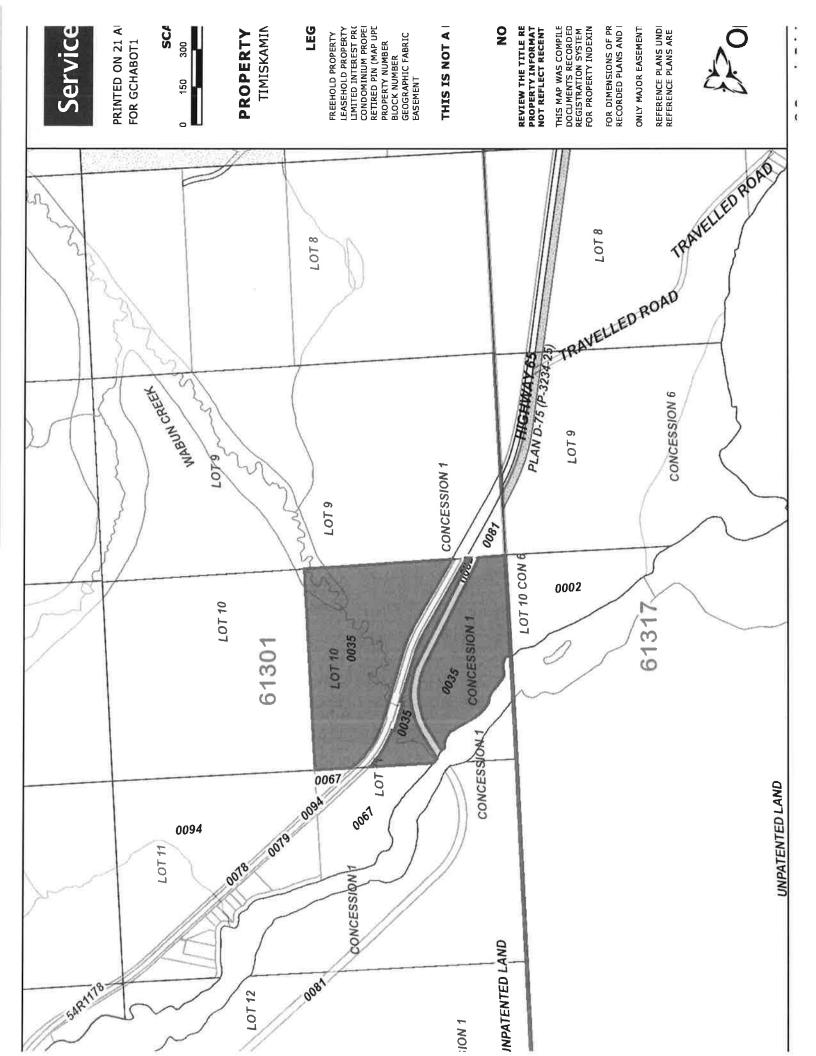

|     | What is the existing land use of the receiving parcel?                                                             |           |                  |                  |          |                                                                         |       |                             |                                |
|-----|--------------------------------------------------------------------------------------------------------------------|-----------|------------------|------------------|----------|-------------------------------------------------------------------------|-------|-----------------------------|--------------------------------|
|     | What is the purpose                                                                                                | of the lo | ot addition requ | est?             |          |                                                                         |       |                             |                                |
| 3.  | Description/Loc                                                                                                    | ation     | of the Subic     | ect Lan          | d (co    | mplete applic                                                           | able  | boxes)                      |                                |
| 3.1 | District TIMISKAMING                                                                                               |           |                  |                  |          |                                                                         |       |                             | ganization, select District)*  |
|     | Former Municipality                                                                                                |           |                  |                  |          | Geographic Township in Territory without Municipal Organization TUDHOPE |       |                             | Section or Mining Location No. |
|     | Concession Number(                                                                                                 | s)        |                  | Lot Nur          |          |                                                                         | Regis | stered Plan Number          | Lot(s)/Block(s)                |
|     | 1                                                                                                                  |           |                  | LT 10            |          |                                                                         |       |                             |                                |
|     | Reference Plan No.                                                                                                 | Part N    | lumber(s)        | Propert<br>61301 | •        | ification Number<br>, 0067                                              | l .   | e of Street/Road<br>HWAY 65 | Street Number UNASSIGNED       |
| 3.2 | Description                                                                                                        |           |                  |                  |          |                                                                         |       |                             |                                |
|     |                                                                                                                    |           | Severed          |                  | F        | Retained                                                                |       | Lot Addition                | on (if applicable)             |
|     | Frontage (m)                                                                                                       |           | 145.00           |                  |          | 312.00                                                                  | Lot 3 |                             |                                |
|     | Depth (m)                                                                                                          |           | 928.00           |                  |          | 578.00                                                                  |       |                             |                                |
|     | Area (ha)                                                                                                          |           | 9.10             |                  |          | 7.90                                                                    |       |                             |                                |
| 3.3 | Buildings and Structu                                                                                              | res       |                  |                  |          |                                                                         |       | ř.                          |                                |
|     |                                                                                                                    |           |                  |                  | Severe   | d                                                                       |       |                             | Retained                       |
|     | Existing (construction                                                                                             | date)     | NONE             |                  |          |                                                                         |       | NONE                        |                                |
|     | Proposed                                                                                                           |           | NONE             |                  |          |                                                                         |       | NONE                        |                                |
| 3.4 | Are there any easeme                                                                                               | ents or   | restrictive cove | nants affe       | ecting t | he subject land?*                                                       | •     |                             |                                |
|     | If yes, describe each easement or covenant and its effect. Use a separate page, if necessary.  SEE COVERING LETTER |           |                  |                  |          |                                                                         |       |                             |                                |
| l   | Designation of S                                                                                                   | ubjec     | t Lands / C      | urrent a         | and P    | roposed Land                                                            | l Use | )                           |                                |
| .1  | Designation of Subject Lands / Current and Proposed Land Use  Name of the official plan  N/A                       |           |                  |                  |          |                                                                         |       |                             |                                |
| .2  | What is the current designation(s), if any, of the subject land in the applicable official plan?*                  |           |                  |                  |          |                                                                         |       |                             |                                |
| .3  | What is the present zo N/A                                                                                         | oning, if | any, of the sul  | bject land       | 1?       |                                                                         |       |                             |                                |