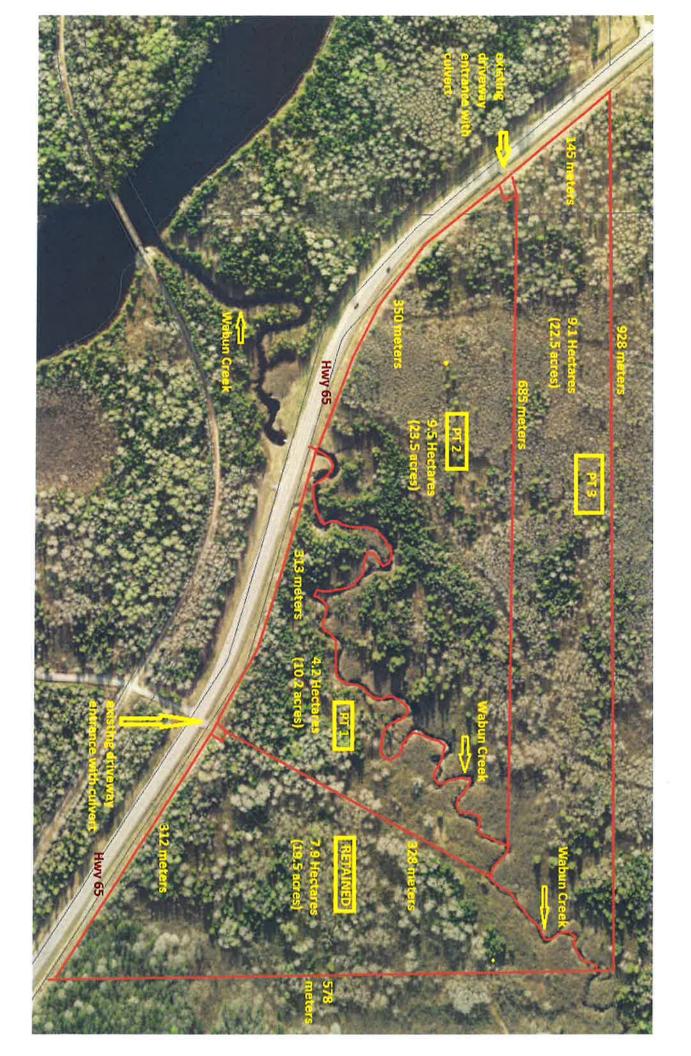

|     | What is the existing land use of the receiving parcel?                                                             |           |                  |                  |          |                                                                         |       |                             |                                |
|-----|--------------------------------------------------------------------------------------------------------------------|-----------|------------------|------------------|----------|-------------------------------------------------------------------------|-------|-----------------------------|--------------------------------|
|     | What is the purpose                                                                                                | of the lo | ot addition requ | est?             |          |                                                                         |       |                             |                                |
| 3.  | Description/Loc                                                                                                    | ation     | of the Subic     | ect Lan          | d (co    | mplete applic                                                           | able  | boxes)                      |                                |
| 3.1 | District TIMISKAMING                                                                                               |           |                  |                  |          |                                                                         |       |                             | ganization, select District)*  |
|     | Former Municipality                                                                                                |           |                  |                  |          | Geographic Township in Territory without Municipal Organization TUDHOPE |       |                             | Section or Mining Location No. |
|     | Concession Number(                                                                                                 | s)        |                  | Lot Nur          |          |                                                                         | Regis | stered Plan Number          | Lot(s)/Block(s)                |
|     | 1                                                                                                                  |           |                  | LT 10            |          |                                                                         |       |                             |                                |
|     | Reference Plan No.                                                                                                 | Part N    | lumber(s)        | Propert<br>61301 | •        | ification Number<br>, 0067                                              | l .   | e of Street/Road<br>HWAY 65 | Street Number UNASSIGNED       |
| 3.2 | Description                                                                                                        |           |                  |                  |          |                                                                         |       |                             |                                |
|     |                                                                                                                    |           | Severed          |                  | F        | Retained                                                                |       | Lot Addition                | on (if applicable)             |
|     | Frontage (m)                                                                                                       |           | 145.00           |                  |          | 312.00                                                                  | Lot 3 |                             |                                |
|     | Depth (m)                                                                                                          |           | 928.00           |                  |          | 578.00                                                                  |       |                             |                                |
|     | Area (ha)                                                                                                          |           | 9.10             |                  |          | 7.90                                                                    |       |                             |                                |
| 3.3 | Buildings and Structu                                                                                              | res       |                  |                  |          |                                                                         |       | ř.                          |                                |
|     |                                                                                                                    |           |                  |                  | Severe   | d                                                                       |       |                             | Retained                       |
|     | Existing (construction                                                                                             | date)     | NONE             |                  |          |                                                                         |       | NONE                        |                                |
|     | Proposed                                                                                                           |           | NONE             |                  |          |                                                                         |       | NONE                        |                                |
| 3.4 | Are there any easeme                                                                                               | ents or   | restrictive cove | nants affe       | ecting t | he subject land?*                                                       | •     |                             |                                |
|     | If yes, describe each easement or covenant and its effect. Use a separate page, if necessary.  SEE COVERING LETTER |           |                  |                  |          |                                                                         |       |                             |                                |
| l   | Designation of S                                                                                                   | ubjec     | t Lands / C      | urrent a         | and P    | roposed Land                                                            | l Use | )                           |                                |
| .1  | Designation of Subject Lands / Current and Proposed Land Use  Name of the official plan  N/A                       |           |                  |                  |          |                                                                         |       |                             |                                |
| .2  | What is the current designation(s), if any, of the subject land in the applicable official plan?*                  |           |                  |                  |          |                                                                         |       |                             |                                |
| .3  | What is the present zo N/A                                                                                         | oning, if | any, of the sul  | bject land       | 1?       |                                                                         |       |                             |                                |