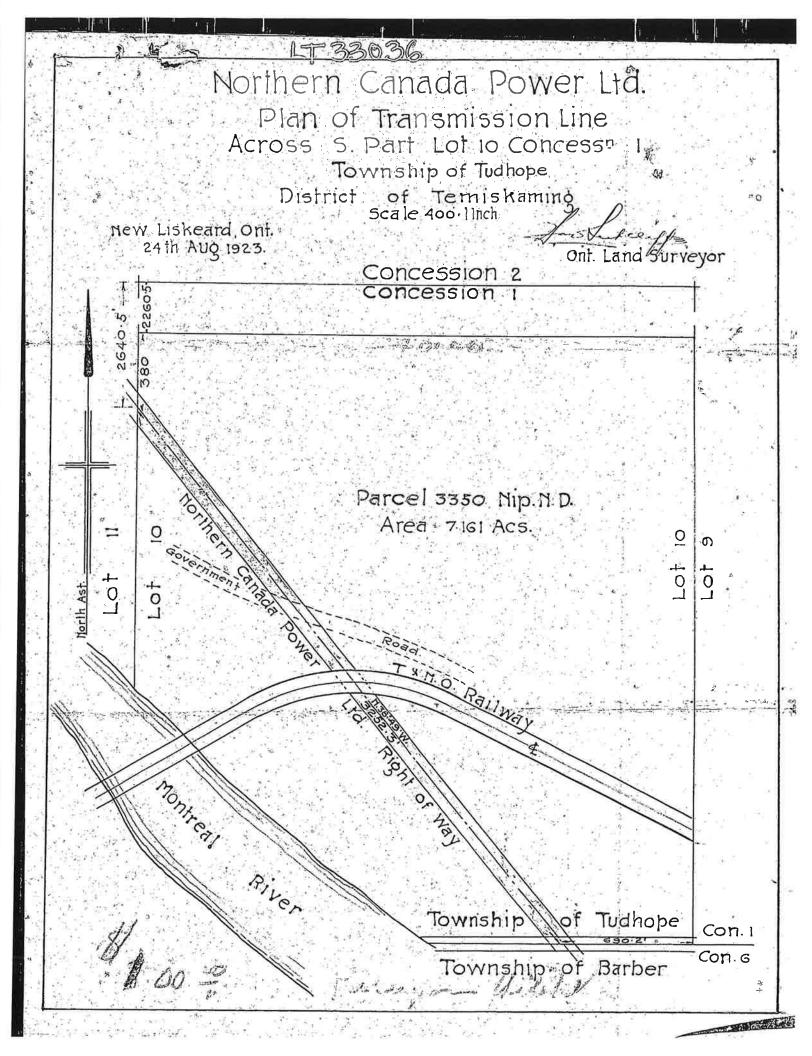

|     | What is the existing land use of the receiving parcel?                                                             |           |                  |                  |          |                                                                         |       |                             |                                |
|-----|--------------------------------------------------------------------------------------------------------------------|-----------|------------------|------------------|----------|-------------------------------------------------------------------------|-------|-----------------------------|--------------------------------|
|     | What is the purpose                                                                                                | of the lo | ot addition requ | est?             |          |                                                                         |       |                             |                                |
| 3.  | Description/Loc                                                                                                    | ation     | of the Subic     | ect Lan          | d (co    | mplete applic                                                           | able  | boxes)                      |                                |
| 3.1 | District TIMISKAMING                                                                                               |           |                  |                  |          |                                                                         |       |                             | ganization, select District)*  |
|     | Former Municipality                                                                                                |           |                  |                  |          | Geographic Township in Territory without Municipal Organization TUDHOPE |       |                             | Section or Mining Location No. |
|     | Concession Number(                                                                                                 | s)        |                  | Lot Nur          |          |                                                                         | Regis | stered Plan Number          | Lot(s)/Block(s)                |
|     | 1                                                                                                                  |           |                  | LT 10            |          |                                                                         |       |                             |                                |
|     | Reference Plan No.                                                                                                 | Part N    | lumber(s)        | Propert<br>61301 | •        | ification Number<br>, 0067                                              | l .   | e of Street/Road<br>HWAY 65 | Street Number UNASSIGNED       |
| 3.2 | Description                                                                                                        |           |                  |                  |          |                                                                         |       |                             |                                |
|     |                                                                                                                    |           | Severed          |                  | F        | Retained                                                                |       | Lot Addition                | on (if applicable)             |
|     | Frontage (m)                                                                                                       |           | 145.00           |                  |          | 312.00                                                                  | Lot 3 |                             |                                |
|     | Depth (m)                                                                                                          |           | 928.00           |                  |          | 578.00                                                                  |       |                             |                                |
|     | Area (ha)                                                                                                          |           | 9.10             |                  |          | 7.90                                                                    |       |                             |                                |
| 3.3 | Buildings and Structu                                                                                              | res       |                  |                  |          |                                                                         |       | ř.                          |                                |
|     |                                                                                                                    |           |                  |                  | Severe   | d                                                                       |       |                             | Retained                       |
|     | Existing (construction                                                                                             | date)     | NONE             |                  |          |                                                                         |       | NONE                        |                                |
|     | Proposed                                                                                                           |           | NONE             |                  |          |                                                                         |       | NONE                        |                                |
| 3.4 | Are there any easeme                                                                                               | ents or   | restrictive cove | nants affe       | ecting t | he subject land?*                                                       | •     |                             |                                |
|     | If yes, describe each easement or covenant and its effect. Use a separate page, if necessary.  SEE COVERING LETTER |           |                  |                  |          |                                                                         |       |                             |                                |
| l   | Designation of S                                                                                                   | ubjec     | t Lands / C      | urrent a         | and P    | roposed Land                                                            | l Use | )                           |                                |
| .1  | Designation of Subject Lands / Current and Proposed Land Use  Name of the official plan  N/A                       |           |                  |                  |          |                                                                         |       |                             |                                |
| .2  | What is the current designation(s), if any, of the subject land in the applicable official plan?*                  |           |                  |                  |          |                                                                         |       |                             |                                |
| .3  | What is the present zo N/A                                                                                         | oning, if | any, of the sul  | bject land       | 1?       |                                                                         |       |                             |                                |