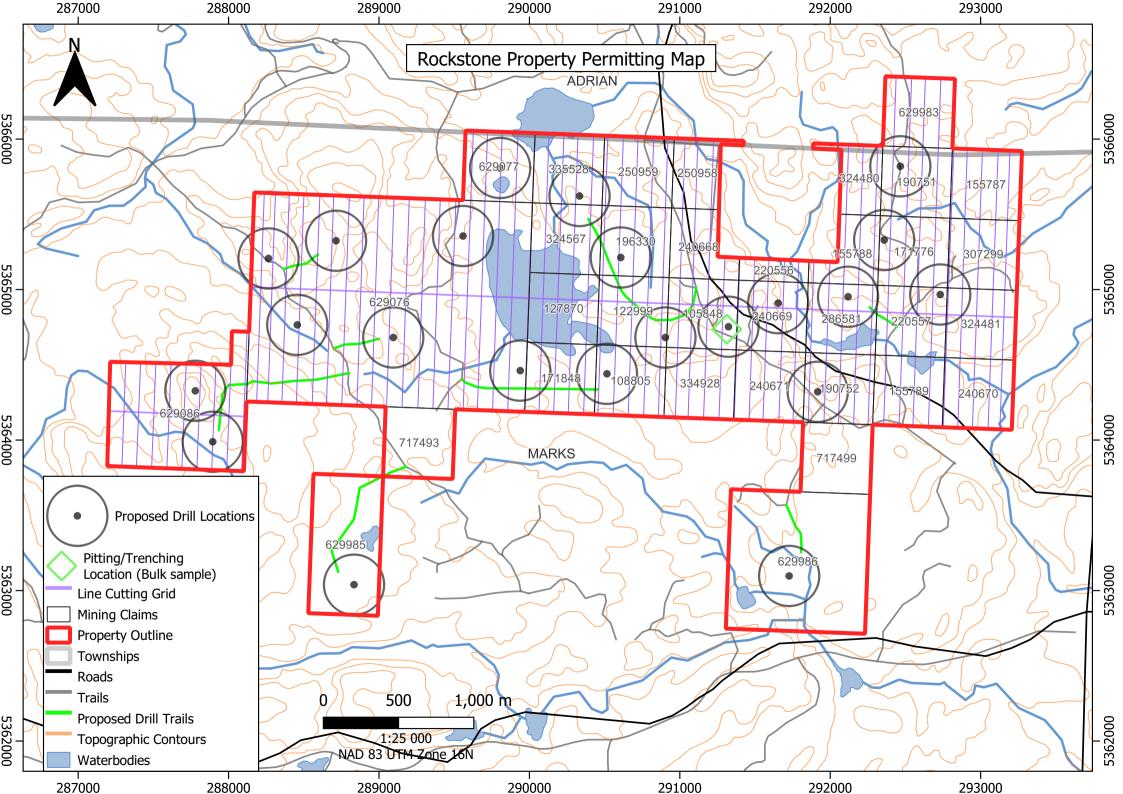

| Project Details/ Détails sur le projet                                                                                                                                              |                                           |                             |                                 |
|-------------------------------------------------------------------------------------------------------------------------------------------------------------------------------------|-------------------------------------------|-----------------------------|---------------------------------|
| Project Name/ Titre du projet                                                                                                                                                       | Qual                                      | lified Supervisor/Supervi   | seur qualifié                   |
| Rockstone                                                                                                                                                                           |                                           | Percy Clark                 |                                 |
| This Permit is issued to: Ce Permis est deli                                                                                                                                        | vré a:                                    |                             |                                 |
| Name of Permit                                                                                                                                                                      | tee:/Nom du detenteur:                    |                             |                                 |
| Per                                                                                                                                                                                 | cy Clark                                  |                             |                                 |
|                                                                                                                                                                                     |                                           |                             |                                 |
| Mailing Addre                                                                                                                                                                       | ss:/Addresse postale:                     |                             |                                 |
| 194 Raynard Rd, Th                                                                                                                                                                  | under Bay, ON, P70                        | G 1K7                       |                                 |
| To conduct early exploration activities from/ Pour effectuer des activitées d'exploration                                                                                           | n du (yyyy/mm/dd):                        | 2022/10/13                  | to: 2025/10/12                  |
| On claim/lease/licence of occupation number(s):/Sur le numéro(s) du claim/bail/perm                                                                                                 | is d'occupation:                          |                             |                                 |
| 105848, 108805, 122999, 127870, 155787, 155788, 155<br>220557, 240668, 240669, 240670, 240671, 250958, 250<br>335528, 629076, 629077, 629086, 629983, 629985, 629                   | 959, 286581, 30729                        | 9, 324480, 32448            |                                 |
| As per the project map(s) and Activity Details Report, all of which are attached hereto Selon la/les carte(s) du projet et le Rapport Détaillé des Activités, tous qui sont attache |                                           |                             |                                 |
| for the purpose of Permit activities:  Mechanized Drilling (assembled weight >150kg)/ Forage mécanisé (poids assem                                                                  | blé >150 kg)                              |                             |                                 |
| Mechanized Stripping (>100m² in 200m radius)/ Décapage mécanisé (>100 m² d                                                                                                          | dans un rayon de 200 m)                   |                             |                                 |
| Pitting and Trenching (>3m <sup>3</sup> in 200m radius)/ Creusement de fosses et de tranche                                                                                         | ées (>3 m <sup>3</sup> dans un rayon de 2 | 200 m)                      |                                 |
| Line Cutting (>1.5m width)/ Découpage des quadrillages (>1,5 m de largeur)                                                                                                          |                                           |                             |                                 |
| Other (Early exploration activities for which Director has required a permit)/Autr                                                                                                  | e (Activités d'exploration prél           | liminaires pour laquelle le | Directeur a demandé un permis): |
| for the purpose of Plan activities:                                                                                                                                                 |                                           |                             |                                 |
| Ground geophysical survey requiring a generator (Les levés géophysiques au sol                                                                                                      | qui nécessitent l'utilisation d'u         | ine géneratrice)            |                                 |