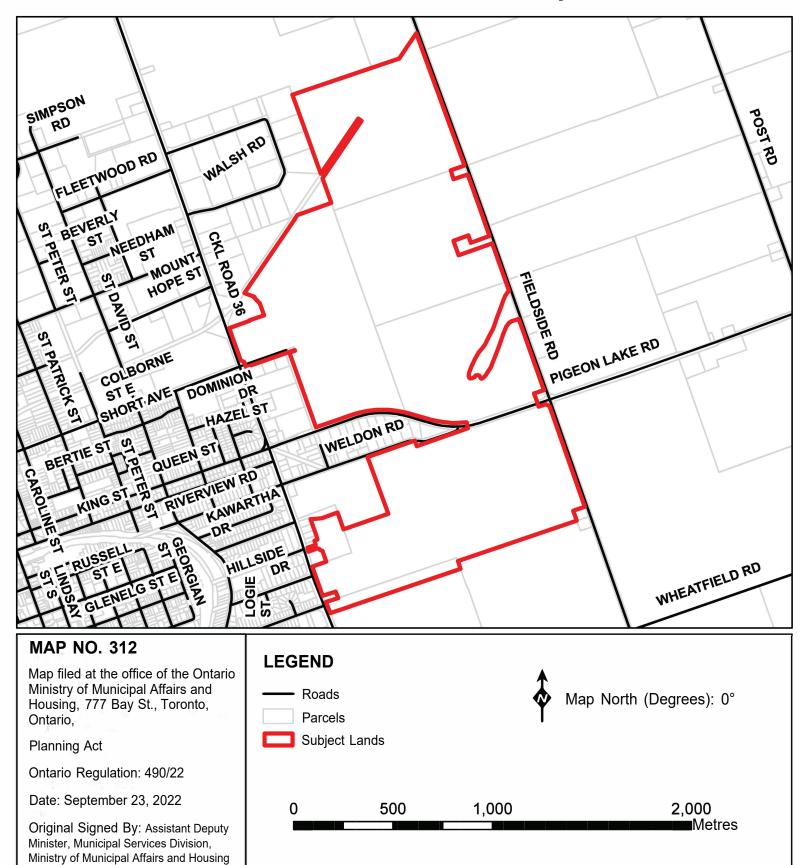

## Part of Lots 19, 20, 21, 22 & 23, Concession 7, City of Kawartha Lakes

## Map Description:

The map represents no. 312 referred to in a Minister's Zoning Order. It shows lands located in, Part of Lots 19, 20, 21, 22 & 23, Concession 7, City of Kawartha Lakes. We are committed to providing accessible customer service (https://www.ontario.ca/page/accessible-customer-service-policy). On request, we can arrange for accessible formats and communications supports. Please contact MMAH by email (mininfo@ontario.ca) for regulation details.

## THIS IS NOT A PLAN OF SURVEY

Information provided by the Ministry of Municipal Affairs and Housing, under licence with the Ministry of Natural Resources.
© 2022, Queen's Printer for Ontario.