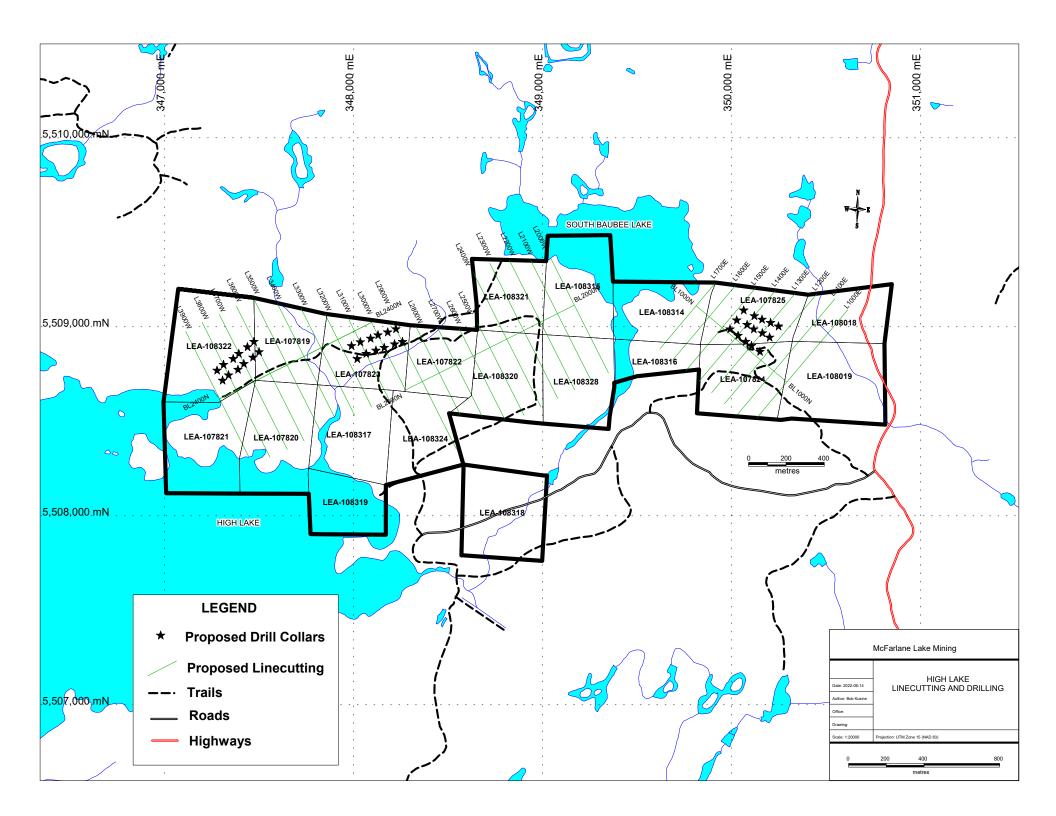

| Project Details/ Détails sur le projet                                                                                                                                                                                                                       |                                                                         |                  |                |  |  |
|--------------------------------------------------------------------------------------------------------------------------------------------------------------------------------------------------------------------------------------------------------------|-------------------------------------------------------------------------|------------------|----------------|--|--|
| Project Name/ Titre du projet                                                                                                                                                                                                                                | Project Name/ Titre du projet Qualified Supervisor/Superviseur qualifié |                  |                |  |  |
| High Lake                                                                                                                                                                                                                                                    | Robert Kusins                                                           |                  |                |  |  |
| This Permit is issued to: Ce Permis est deli                                                                                                                                                                                                                 | vré a:                                                                  |                  |                |  |  |
| Name of Permitt                                                                                                                                                                                                                                              | tee:/Nom du detenteur:                                                  |                  |                |  |  |
| McFarlane La                                                                                                                                                                                                                                                 | ke Mining Limited                                                       |                  |                |  |  |
|                                                                                                                                                                                                                                                              |                                                                         |                  |                |  |  |
| Mailing Addre                                                                                                                                                                                                                                                | ss:/Addresse postale:                                                   |                  |                |  |  |
| 15 Kincora Court, Sudbury, ON, P3E 2B9                                                                                                                                                                                                                       |                                                                         |                  |                |  |  |
| To conduct early exploration activities from/ Pour effectuer des activitées d'exploration                                                                                                                                                                    | n du (yyyy/mm/dd):                                                      | 2022/08/18       | to: 2025/08/17 |  |  |
| On claim/lease/licence of occupation number(s):/Sur le numéro(s) du claim/bail/permis d'occupation:                                                                                                                                                          |                                                                         |                  |                |  |  |
| LEA-107819, LEA-107820, LEA-107821, LEA-107822, LEA-107823, LEA-107824, LEA-107825, LEA-108018, LEA-108019, LEA-108314, LEA-108315, LEA-108316, LEA-108317, LEA-108318, LEA-108319, LEA-108320, LEA-108321, LEA-108322, LEA-108324, LEA-108328               |                                                                         |                  |                |  |  |
| As per the project map(s) and Activity Details Report, all of which are attached hereto and which form part of this permit/ Selon la/les carte(s) du projet et le Rapport Détaillé des Activités, tous qui sont attachés ici et qui forment partie du permis |                                                                         |                  |                |  |  |
| for the purpose of Permit activities:  Mechanized Drilling (assembled weight >150kg)/ Forage mécanisé (poids assemblé >150 kg)                                                                                                                               |                                                                         |                  |                |  |  |
| ☐ Mechanized Stripping (>100m² in 200m radius)/ Décapage mécanisé (>100 m² dans un rayon de 200 m)                                                                                                                                                           |                                                                         |                  |                |  |  |
| Pitting and Trenching (>3m³ in 200m radius)/ Creusement de fosses et de tranchées (>3 m³ dans un rayon de 200 m)                                                                                                                                             |                                                                         |                  |                |  |  |
| Line Cutting (>1.5m width)/ Découpage des quadrillages (>1,5 m de largeur)                                                                                                                                                                                   |                                                                         |                  |                |  |  |
| Other (Early exploration activities for which Director has required a permit)/Autre (Activités d'exploration préliminaires pour laquelle le Directeur a demandé un permis):                                                                                  |                                                                         |                  |                |  |  |
| for the purpose of Plan activities:                                                                                                                                                                                                                          |                                                                         |                  |                |  |  |
| Ground geophysical survey requiring a generator (Les levés géophysiques au sol.                                                                                                                                                                              | aut nécessitent l'utilisation d'u                                       | ine géneratrice) |                |  |  |

## Activity Details Report Under Section 78 of the Ontario Mining Act

| subsection of personal information, if any, of subsection 178.2(1) of the <i>Mining Act</i> for the section 37 of of the <i>Freedom of Information</i> be posted in a modified form on the Ministr Environmental Registry for public commen Mineral Exploration and Development Section 933 Ramsey Lake Road, Sudbury ON P38                              | Preferred language of correspondence  English French |                        |                           |  |  |
|-----------------------------------------------------------------------------------------------------------------------------------------------------------------------------------------------------------------------------------------------------------------------------------------------------------------------------------------------------------|------------------------------------------------------|------------------------|---------------------------|--|--|
| Fields marked with an asterisk (*) are man                                                                                                                                                                                                                                                                                                                | datory.                                              |                        |                           |  |  |
| 1. Project Details                                                                                                                                                                                                                                                                                                                                        |                                                      |                        |                           |  |  |
| Project Name *<br>High Lake                                                                                                                                                                                                                                                                                                                               |                                                      |                        |                           |  |  |
| Name of Early Exploration Proponent * McFarlane Lake Mining Limited                                                                                                                                                                                                                                                                                       |                                                      |                        |                           |  |  |
| Is the proposed early exploration area with Yes Vo                                                                                                                                                                                                                                                                                                        | in the project area for an existing filed closu      | re plan? *             |                           |  |  |
| Are there any mine hazards identified in the <u>Abandoned Mines Information System (AMIS sites)</u> in your project area? *  Yes Vo                                                                                                                                                                                                                       |                                                      |                        |                           |  |  |
| project area                                                                                                                                                                                                                                                                                                                                              | Coordinates (UTM) in North American Datun            |                        | id for the centre of your |  |  |
| Zone (N) *<br>15                                                                                                                                                                                                                                                                                                                                          | Easting (m) *<br>348960                              | Northing (m) * 5508870 |                           |  |  |
| 2. Exploration Logistics and Detailed                                                                                                                                                                                                                                                                                                                     | d Information                                        |                        |                           |  |  |
| Will explosives be used for any activity/activities? If yes describe in detail which activities require the explosives, where they will be stored, and any other relevant information.  No                                                                                                                                                                |                                                      |                        |                           |  |  |
| What commodity or commodities are being Gold                                                                                                                                                                                                                                                                                                              | sought in the work program?                          |                        |                           |  |  |
| How will you be transporting personnel to the exploration site for all activities? Describe in detail.  Access to the site will be via bush roads and drill trails off Highway 673 using pickup trucks and ATV or snowmobile.                                                                                                                             |                                                      |                        |                           |  |  |
| How will you be mobilizing/demobilizing equipment to and from the exploration site for all activities? Describe in detail. Equipment will be offloaded/onloaded 100 metres west of the intersection of the bush road leading to High Lake and Highway 673. A clearing along the bush road has been previously used for offloading/onloading of equipment. |                                                      |                        |                           |  |  |
| What type of equipment will you be using for all of the early exploration activities?  Zinex A5 Drill, D6 Dozer, Pump Shack and water supply pumps, Generator, Chain Saws, ATV's, Snowmobiles and Pickup Trucks.                                                                                                                                          |                                                      |                        |                           |  |  |

What type of drilling will take place? (e.g. core drilling, reverse circulation) Core drilling of approximately 8,200m.

| Do you anticipate the removal of the drill cas  ☐ Yes ✓ No                                                                                                                                                                                                                                         | sing?                                    |         |                           |                      |                         |  |
|----------------------------------------------------------------------------------------------------------------------------------------------------------------------------------------------------------------------------------------------------------------------------------------------------|------------------------------------------|---------|---------------------------|----------------------|-------------------------|--|
| If yes, when will you be removing it?                                                                                                                                                                                                                                                              |                                          |         |                           |                      |                         |  |
| ☐ Immediately ☐ 3 to 6 months                                                                                                                                                                                                                                                                      | 6 to 12 mont                             | hs      | 1 to 2 years              |                      |                         |  |
| For the exploration activities you have select for all activities proposed). *                                                                                                                                                                                                                     | ted in your early expl                   | oration | submission plea           | se fill in the assoc | iated details (required |  |
| Geophysical surveys requiring a generator                                                                                                                                                                                                                                                          | ► Type of Survey IP                      |         |                           |                      |                         |  |
| Line cutting                                                                                                                                                                                                                                                                                       | ► Estimated total line length            |         |                           | 2500                 | metres                  |  |
| Mechanized Stripping                                                                                                                                                                                                                                                                               | ► Planned Number of stripped locations   |         |                           |                      |                         |  |
|                                                                                                                                                                                                                                                                                                    | Estimated total area of stripping square |         |                           | square metres        |                         |  |
| Pitting and Trenching of Bedrock                                                                                                                                                                                                                                                                   | ► Planned Number of Pits/Trenches        |         |                           |                      |                         |  |
| Mechanized Drilling                                                                                                                                                                                                                                                                                | ► Planned drill hole diameter            |         | 7.57                      | centimetres          |                         |  |
|                                                                                                                                                                                                                                                                                                    | 1 - 5 pads                               |         |                           |                      |                         |  |
|                                                                                                                                                                                                                                                                                                    | 6 - 10 pads                              |         |                           |                      |                         |  |
|                                                                                                                                                                                                                                                                                                    | 11 - 15 pads                             |         |                           |                      |                         |  |
|                                                                                                                                                                                                                                                                                                    | 16 - 20 pads                             |         |                           |                      |                         |  |
|                                                                                                                                                                                                                                                                                                    | √ > 20 pads                              |         |                           |                      |                         |  |
| Please identify any non-prescribed activity/a activities                                                                                                                                                                                                                                           | ctivities you will be ur                 | ndertak | king to support the       | e prescribed early   | exploration activity/   |  |
| ✓ Creating trails for the purposes of early e                                                                                                                                                                                                                                                      | xploration                               |         |                           |                      |                         |  |
| Creating roads for the purposes of early                                                                                                                                                                                                                                                           | exploration                              |         |                           |                      |                         |  |
| Creating/setting up camp(s) to house personnel to perform your prescribed early exploration activities                                                                                                                                                                                             |                                          |         |                           |                      |                         |  |
|                                                                                                                                                                                                                                                                                                    |                                          |         | umber of camps            |                      |                         |  |
| Ground geophysical surveys without a generator                                                                                                                                                                                                                                                     |                                          |         |                           |                      |                         |  |
| Airborne geophysical surveys                                                                                                                                                                                                                                                                       |                                          |         |                           |                      |                         |  |
| Are you planning to store fuel or other hazardous materials on the property? *                                                                                                                                                                                                                     |                                          |         |                           |                      |                         |  |
| ☐ Yes ✓ No                                                                                                                                                                                                                                                                                         |                                          |         |                           |                      |                         |  |
| Please provide any other information relevant to this project.  Existing drill trails will be used for the bulk of the access into the drill site areas with minor extensions where required.  Multiple holes will be drilled from one setup where practical to minimize the number of drill pads. |                                          |         |                           |                      |                         |  |
| 3. Signature                                                                                                                                                                                                                                                                                       |                                          |         |                           |                      |                         |  |
| Name (Last Name, First Name)<br>Kusins, Robert                                                                                                                                                                                                                                                     |                                          |         | Address<br>ns@mcfarlanela | ıkemining.com        |                         |  |
| Signature                                                                                                                                                                                                                                                                                          | 1                                        |         |                           | Date (yyyy/mm/d      | d)                      |  |
|                                                                                                                                                                                                                                                                                                    |                                          |         |                           | 2022/06/20           |                         |  |
|                                                                                                                                                                                                                                                                                                    |                                          |         |                           |                      |                         |  |