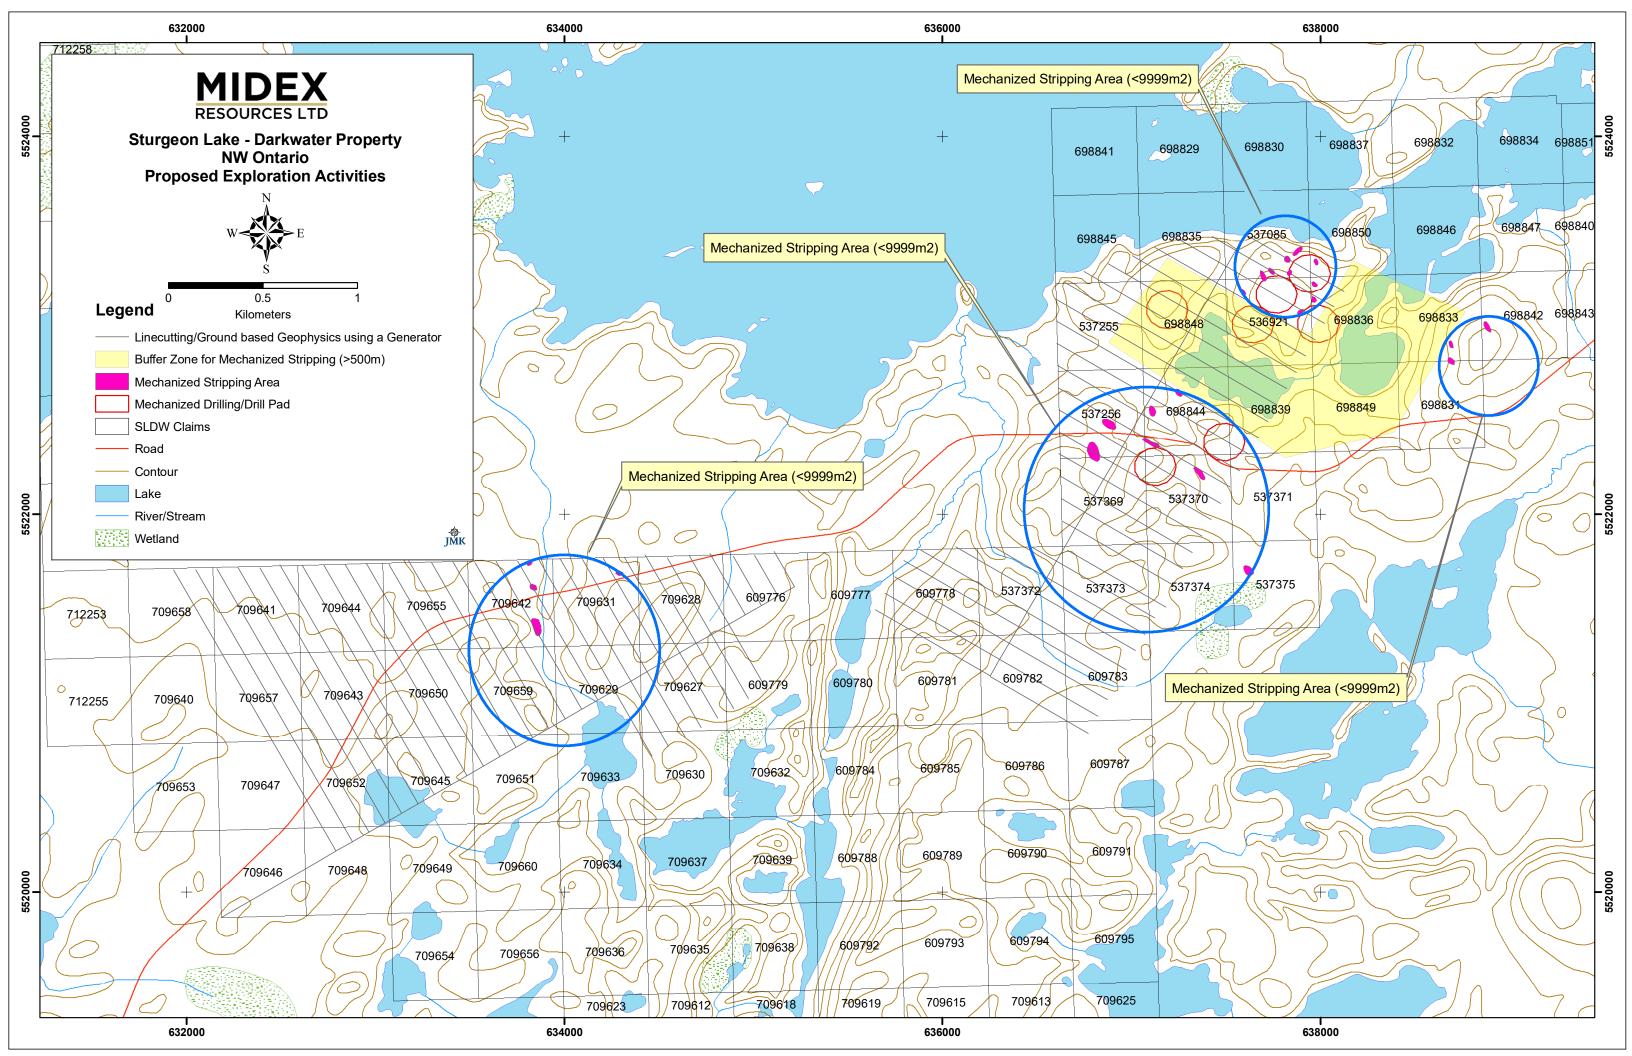

| Project Details/ Détails sur le projet                                                                                                                                                                                                                                                                                                                                                                         |                                                                                           |  |  |  |  |
|----------------------------------------------------------------------------------------------------------------------------------------------------------------------------------------------------------------------------------------------------------------------------------------------------------------------------------------------------------------------------------------------------------------|-------------------------------------------------------------------------------------------|--|--|--|--|
| Project Name/ Titre du projet                                                                                                                                                                                                                                                                                                                                                                                  | Qualified Supervisor/Superviseur qualifié  Joerg Kleinboeck                               |  |  |  |  |
| Sturgeon Lake - Darkwater                                                                                                                                                                                                                                                                                                                                                                                      |                                                                                           |  |  |  |  |
| This Permit is issued to: Ce Permis est delivré a:                                                                                                                                                                                                                                                                                                                                                             |                                                                                           |  |  |  |  |
| Name of Permitt                                                                                                                                                                                                                                                                                                                                                                                                | ee:/Nom du detenteur:                                                                     |  |  |  |  |
| Midex R                                                                                                                                                                                                                                                                                                                                                                                                        | esources Ltd.                                                                             |  |  |  |  |
|                                                                                                                                                                                                                                                                                                                                                                                                                |                                                                                           |  |  |  |  |
| Mailing Addre                                                                                                                                                                                                                                                                                                                                                                                                  | ss:/Addresse postale:                                                                     |  |  |  |  |
| 555 Maniece Ave, Pe                                                                                                                                                                                                                                                                                                                                                                                            | terborough, ON K9L 0C1                                                                    |  |  |  |  |
| To conduct early exploration activities from/ Pour effectuer des activitées d'exploration                                                                                                                                                                                                                                                                                                                      | n du (yyyy/mm/dd): 2022/08/16 to: 2025/08/15                                              |  |  |  |  |
| On claim/lease/licence of occupation number(s):/Sur le numéro(s) du claim/bail/permi                                                                                                                                                                                                                                                                                                                           | s d'occupation:                                                                           |  |  |  |  |
| 537085 537255 537256 537369 537370 537371 537372 537373 537374 537375 609776 609777 609778 609779 609780 609781 609782 609783 609786 609787 698831 698833 698835 698836 698839 698842 698844 698845 698847 698848 698849 698850 709627 709628 709629 709630 709631 709633 709640 709641 709642 709643 709644 709645 709646 709647 709648 709650 709651 709652 709653 709655 709657 709658 709659 712253 712255 |                                                                                           |  |  |  |  |
| As per the project map(s) and Activity Details Report, all of which are attached hereto Selon la/les carte(s) du projet et le Rapport Détaillé des Activités, tous qui sont attaché                                                                                                                                                                                                                            |                                                                                           |  |  |  |  |
| for the purpose of Permit activities:  Mechanized Drilling (assembled weight >150kg)/ Forage mécanisé (poids assembled weight)                                                                                                                                                                                                                                                                                 | olé >150 kg)                                                                              |  |  |  |  |
| Mechanized Stripping (>100m² in 200m radius)/ Décapage mécanisé (>100 m² d                                                                                                                                                                                                                                                                                                                                     | ans un rayon de 200 m)                                                                    |  |  |  |  |
| Pitting and Trenching (>3m³ in 200m radius)/ Creusement de fosses et de tranché                                                                                                                                                                                                                                                                                                                                | tes (>3 m <sup>3</sup> dans un rayon de 200 m)                                            |  |  |  |  |
| Line Cutting (>1.5m width)/ Découpage des quadrillages (>1,5 m de largeur)                                                                                                                                                                                                                                                                                                                                     |                                                                                           |  |  |  |  |
| Other (Early exploration activities for which Director has required a permit)/Autr                                                                                                                                                                                                                                                                                                                             | e (Activités d'exploration préliminaires pour laquelle le Directeur a demandé un permis): |  |  |  |  |