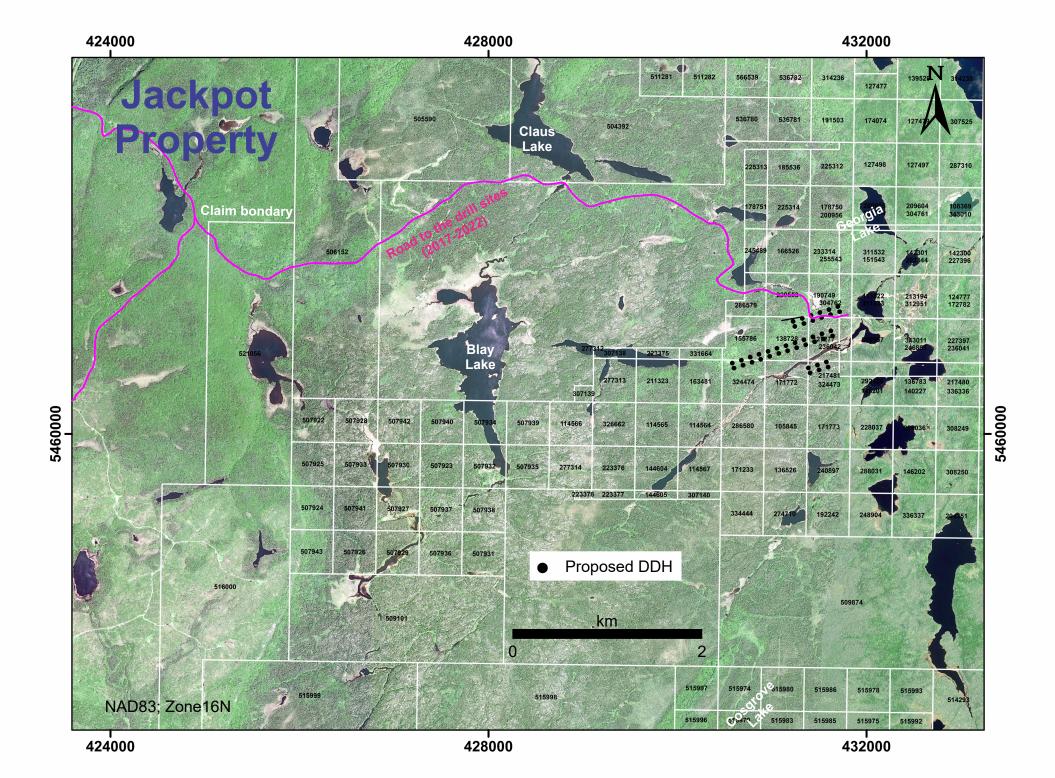

| Project Details/ Détails sur le projet                                                                                                                                                                                                                       |                                            |  |  |  |  |  |  |
|--------------------------------------------------------------------------------------------------------------------------------------------------------------------------------------------------------------------------------------------------------------|--------------------------------------------|--|--|--|--|--|--|
| Project Name/ Titre du projet                                                                                                                                                                                                                                | Qualified Supervisor/Superviseur qualifié  |  |  |  |  |  |  |
| Jackpot                                                                                                                                                                                                                                                      | Michel Boily                               |  |  |  |  |  |  |
| This Permit is issued to: Ce Permis est delivré a:                                                                                                                                                                                                           |                                            |  |  |  |  |  |  |
| Name of Permittee:/Nom du detenteur:                                                                                                                                                                                                                         |                                            |  |  |  |  |  |  |
| Infinite Ore Corp.                                                                                                                                                                                                                                           |                                            |  |  |  |  |  |  |
| Mailing Address:/Addresse postale:                                                                                                                                                                                                                           |                                            |  |  |  |  |  |  |
| Infinite Ore Corp. 1240-789 Pender St., Vancouver, BC V6C 1H2                                                                                                                                                                                                |                                            |  |  |  |  |  |  |
| To conduct early exploration activities from/ Pour effectuer des activitées d'exploration                                                                                                                                                                    | du (yyyy/mm/dd): 2022/04/07 to: 2025/04/06 |  |  |  |  |  |  |
| On claim/lease/licence of occupation number(s):/Sur le numéro(s) du claim/bail/permis                                                                                                                                                                        | d'occupation:                              |  |  |  |  |  |  |
| 127277, 138728, 155786, 190749, 324473, 324474                                                                                                                                                                                                               |                                            |  |  |  |  |  |  |
| As per the project map(s) and Activity Details Report, all of which are attached hereto and which form part of this permit/ Selon la/les carte(s) du projet et le Rapport Détaillé des Activités, tous qui sont attachés ici et qui forment partie du permis |                                            |  |  |  |  |  |  |
| for the purpose of Permit activities:  Mechanized Drilling (assembled weight >150kg)/ Forage mécanisé (poids assemblé >150 kg)                                                                                                                               |                                            |  |  |  |  |  |  |
| Mechanized Stripping (>100m <sup>2</sup> in 200m radius)/ Décapage mécanisé (>100 m <sup>2</sup> dans un rayon de 200 m)                                                                                                                                     |                                            |  |  |  |  |  |  |
| ☐ Pitting and Trenching (>3m³ in 200m radius)/ Creusement de fosses et de tranchées (>3 m³ dans un rayon de 200 m)                                                                                                                                           |                                            |  |  |  |  |  |  |
| Line Cutting (>1.5m width)/ Découpage des quadrillages (>1,5 m de largeur)                                                                                                                                                                                   |                                            |  |  |  |  |  |  |
| Other (Early exploration activities for which Director has required a permit)/Autre (Activités d'exploration préliminaires pour laquelle le Directeur a demandé un permis):                                                                                  |                                            |  |  |  |  |  |  |
| for the purpose of Plan activities:                                                                                                                                                                                                                          |                                            |  |  |  |  |  |  |
| Ground geophysical survey requiring a generator (Les levés géophysiques au sol qui nécessitent l'utilisation d'une géneratrice)                                                                                                                              |                                            |  |  |  |  |  |  |
| Mechanized Drilling (assembled weight <150kg)/ Forage mécanisé (poids assemblé <150 kg)                                                                                                                                                                      |                                            |  |  |  |  |  |  |

## **Activity Details Report**Under Section 78 of the *Ontario Mining Act*

| subsection 178.2(1) of the <i>Mining Act</i> for the section 37 of of the <i>Freedom of Information</i> be posted in a modified form on the Ministre Environmental Registry for public commen Mineral Exploration and Development Section 933 Ramsey Lake Road, Sudbury ON P38 Fields marked with an asterisk (*) are manual. Project Details  Project Name * JACKPOT  Name of Early Exploration Proponent * | ·                                                                                                                                                                                    | scribed in correspondence ation may also site and on the directed to the correspondence French |
|--------------------------------------------------------------------------------------------------------------------------------------------------------------------------------------------------------------------------------------------------------------------------------------------------------------------------------------------------------------------------------------------------------------|--------------------------------------------------------------------------------------------------------------------------------------------------------------------------------------|------------------------------------------------------------------------------------------------|
| ☐ Yes ✓ No                                                                                                                                                                                                                                                                                                                                                                                                   | in the project area for an existing filed closu                                                                                                                                      |                                                                                                |
| Are there any mine hazards identified in the Yes ✓ No                                                                                                                                                                                                                                                                                                                                                        | e <u>Abandoned Mines Information System (A</u>                                                                                                                                       | MIS sites) in your project area? *                                                             |
| Enter the Universal Transverse Mercator C<br>project area<br>Zone (N) *<br>16N                                                                                                                                                                                                                                                                                                                               | Coordinates (UTM) in North American Datur<br>Easting (m) *<br>432355                                                                                                                 | Northing (m) * 5461689                                                                         |
| Will explosives be used for any activity/active be stored, and any other relevant information No                                                                                                                                                                                                                                                                                                             | ivities? If yes describe in detail which activit<br>on.                                                                                                                              | ies require the explosives, where they will                                                    |
| What commodity or commodities are being<br>Li                                                                                                                                                                                                                                                                                                                                                                | sought in the work program?                                                                                                                                                          |                                                                                                |
| The personnel will be transported in 4 x Beardmore to reach the site. Well cons                                                                                                                                                                                                                                                                                                                              | the exploration site for all activities? Describ<br>x 4 vehicles and ATVs. Road 11 will be<br>structed bush roads will be used for tran<br>stablished in 2017 for the drilling campa | traveled from Thunder Bay or<br>sport from Road 11 to the site of                              |
| The drilling company has yet to be con                                                                                                                                                                                                                                                                                                                                                                       | uipment to and from the exploration site for<br>tracted for the 2022 campaign. Howeve<br>or Red Lake. Transport of the equipmen                                                      | r we expect to employ a drilling                                                               |
| What type of equipment will you be using for<br>Standard drilling equipment to drill core                                                                                                                                                                                                                                                                                                                    |                                                                                                                                                                                      |                                                                                                |