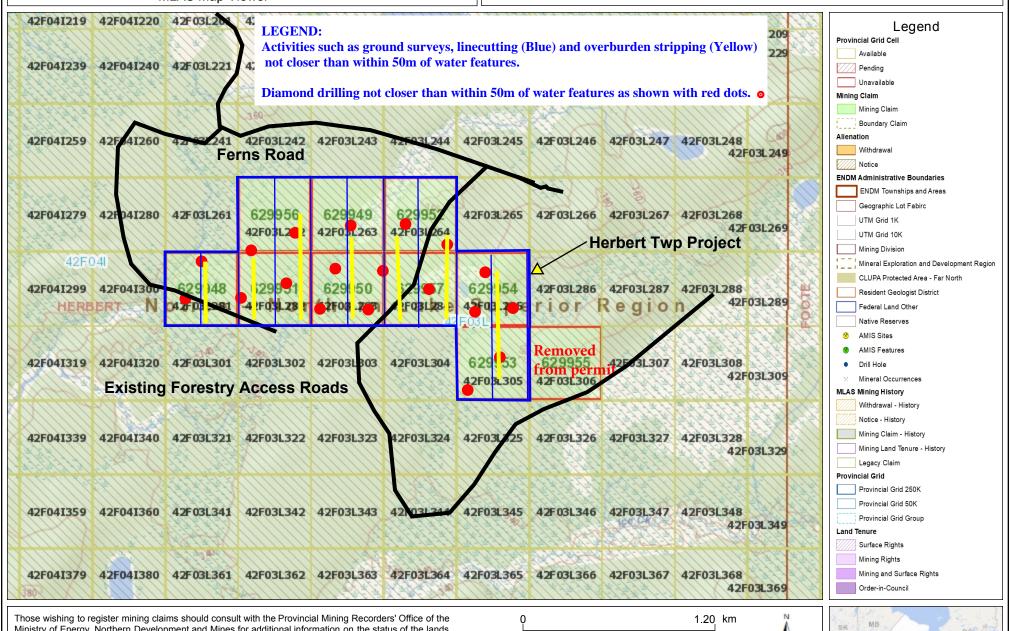

0312E (2018/10) Page 2 of 2

Ontario 😿

MINISTRY OF ENERGY, NORTHERN DEVELOPMENT AND MINES MLAS Map Viewer

Herbert TWP Project PR-21-000016 Activities Detail Property Scale Map

Those wishing to register mining claims should consult with the Provincial Mining Recorders' Office of the Ministry of Energy, Northern Development and Mines for additional information on the status of the lands shown hereon. This map is not intended for navigational, survey, or land title determination purposes as the information shown on this map is compiled from various sources. Completeness and accuracy are not guaranteed. Additional information may also be obtained through the local Land Titles or Registry Office, or the Ministry of Natural Resources and Forestry. The information shown is derived from digital data available in the Provincial Mining Recorders' Office at the time of downloading from the Ministry of Energy. Northern Development and Mines web site.

Projection: Web Mercator
Imagery Copyright Notices: Ontario Ministry of Natural Resources and Forestry;

NASA Landsat Program; First Base Solutions Inc.; Aéro-Photo (1961) Inc.; DigitalGlobe Inc.; U.S. Geological Survey.