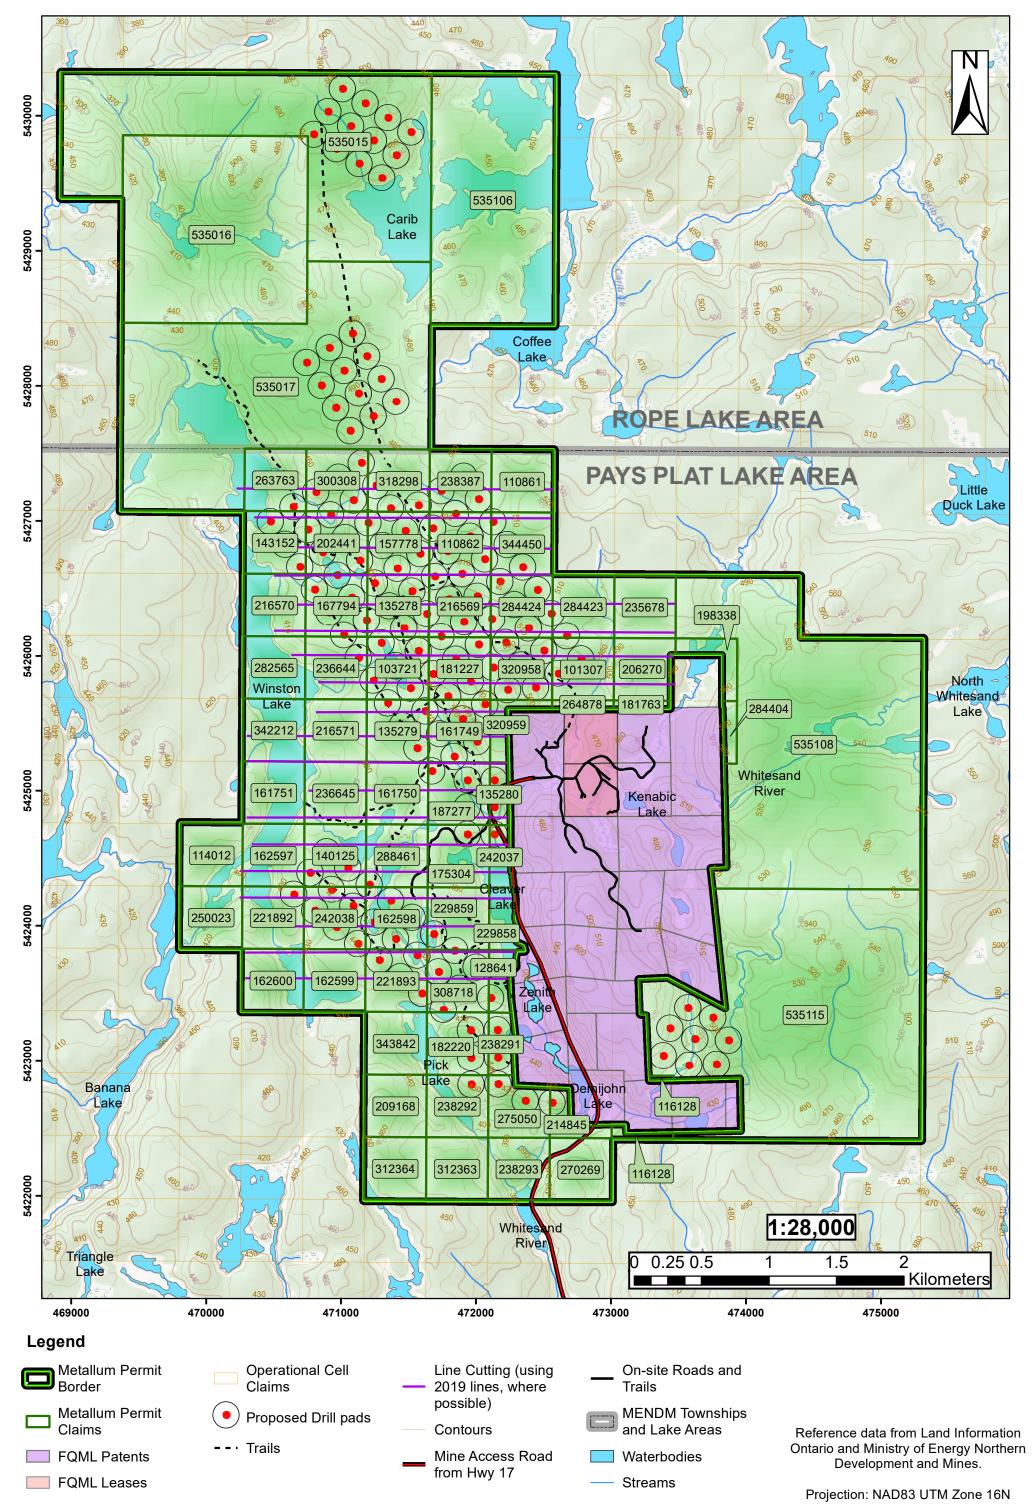

| Project Details/ Détails sur le projet                                                                                                                                                                                                                                                                                       |                                                                                                                                                                                                                                                                                                                                                                                                                                                                                                                                                                                                                                                                                                                                                                                                                                                                                                                                                                                                                                                                                                                                                                                                                                                                                                                                                                                                                                                                                                                                                                                                                                                                                                                                                                                                                                                                                                                                                                                                                                                                                                                                |  |  |  |
|------------------------------------------------------------------------------------------------------------------------------------------------------------------------------------------------------------------------------------------------------------------------------------------------------------------------------|--------------------------------------------------------------------------------------------------------------------------------------------------------------------------------------------------------------------------------------------------------------------------------------------------------------------------------------------------------------------------------------------------------------------------------------------------------------------------------------------------------------------------------------------------------------------------------------------------------------------------------------------------------------------------------------------------------------------------------------------------------------------------------------------------------------------------------------------------------------------------------------------------------------------------------------------------------------------------------------------------------------------------------------------------------------------------------------------------------------------------------------------------------------------------------------------------------------------------------------------------------------------------------------------------------------------------------------------------------------------------------------------------------------------------------------------------------------------------------------------------------------------------------------------------------------------------------------------------------------------------------------------------------------------------------------------------------------------------------------------------------------------------------------------------------------------------------------------------------------------------------------------------------------------------------------------------------------------------------------------------------------------------------------------------------------------------------------------------------------------------------|--|--|--|
|                                                                                                                                                                                                                                                                                                                              | Onelife of Communicate Communicates and the Communi |  |  |  |
| Project Name/ Titre du projet  Metallum - Pick Lake Project                                                                                                                                                                                                                                                                  | Qualified Supervisor/Superviseur qualifié  Kerem Usenmez                                                                                                                                                                                                                                                                                                                                                                                                                                                                                                                                                                                                                                                                                                                                                                                                                                                                                                                                                                                                                                                                                                                                                                                                                                                                                                                                                                                                                                                                                                                                                                                                                                                                                                                                                                                                                                                                                                                                                                                                                                                                       |  |  |  |
| This Permit is issued to: Ce Permis est deli                                                                                                                                                                                                                                                                                 | vré a:                                                                                                                                                                                                                                                                                                                                                                                                                                                                                                                                                                                                                                                                                                                                                                                                                                                                                                                                                                                                                                                                                                                                                                                                                                                                                                                                                                                                                                                                                                                                                                                                                                                                                                                                                                                                                                                                                                                                                                                                                                                                                                                         |  |  |  |
| Name of Permitt                                                                                                                                                                                                                                                                                                              | tee:/Nom du detenteur:                                                                                                                                                                                                                                                                                                                                                                                                                                                                                                                                                                                                                                                                                                                                                                                                                                                                                                                                                                                                                                                                                                                                                                                                                                                                                                                                                                                                                                                                                                                                                                                                                                                                                                                                                                                                                                                                                                                                                                                                                                                                                                         |  |  |  |
| Pick Lake                                                                                                                                                                                                                                                                                                                    | Mining Limited                                                                                                                                                                                                                                                                                                                                                                                                                                                                                                                                                                                                                                                                                                                                                                                                                                                                                                                                                                                                                                                                                                                                                                                                                                                                                                                                                                                                                                                                                                                                                                                                                                                                                                                                                                                                                                                                                                                                                                                                                                                                                                                 |  |  |  |
| Mailing Addre                                                                                                                                                                                                                                                                                                                | ss:/Addresse postale:                                                                                                                                                                                                                                                                                                                                                                                                                                                                                                                                                                                                                                                                                                                                                                                                                                                                                                                                                                                                                                                                                                                                                                                                                                                                                                                                                                                                                                                                                                                                                                                                                                                                                                                                                                                                                                                                                                                                                                                                                                                                                                          |  |  |  |
| 1969 Upper Water St., Su                                                                                                                                                                                                                                                                                                     | ite 1300, Halifax, NS B3J 3R7                                                                                                                                                                                                                                                                                                                                                                                                                                                                                                                                                                                                                                                                                                                                                                                                                                                                                                                                                                                                                                                                                                                                                                                                                                                                                                                                                                                                                                                                                                                                                                                                                                                                                                                                                                                                                                                                                                                                                                                                                                                                                                  |  |  |  |
| To conduct early exploration activities from/ Pour effectuer des activitées d'exploration                                                                                                                                                                                                                                    | n du (yyyy/mm/dd): 2022/01/26 to: 2025/01/25                                                                                                                                                                                                                                                                                                                                                                                                                                                                                                                                                                                                                                                                                                                                                                                                                                                                                                                                                                                                                                                                                                                                                                                                                                                                                                                                                                                                                                                                                                                                                                                                                                                                                                                                                                                                                                                                                                                                                                                                                                                                                   |  |  |  |
| On claim/lease/licence of occupation number(s):/Sur le numéro(s) du claim/bail/permi                                                                                                                                                                                                                                         | s d'occupation:                                                                                                                                                                                                                                                                                                                                                                                                                                                                                                                                                                                                                                                                                                                                                                                                                                                                                                                                                                                                                                                                                                                                                                                                                                                                                                                                                                                                                                                                                                                                                                                                                                                                                                                                                                                                                                                                                                                                                                                                                                                                                                                |  |  |  |
| 101307, 103721, 110861, 110862, 114012, 116128, 1286 161749, 161750, 161751, 162597, 162598, 162599, 1626 198338, 202441, 206270, 209168, 214845, 216569, 2163 236644, 236645, 238291, 238292, 238293, 238387, 2426 282565, 284404, 284423, 284424, 288461, 300308, 3083 343842, 344450, 535015, 535016, 535017, 535106, 535 | 600, 167794, 175304, 181227, 181763, 182220, 187277, 570, 216571, 221892, 221893, 229858, 229859, 235678, 037, 242038, 250023, 263763, 264878, 270269, 275050, 718, 312363, 312364, 318298, 320958, 320959, 342212,                                                                                                                                                                                                                                                                                                                                                                                                                                                                                                                                                                                                                                                                                                                                                                                                                                                                                                                                                                                                                                                                                                                                                                                                                                                                                                                                                                                                                                                                                                                                                                                                                                                                                                                                                                                                                                                                                                            |  |  |  |
| As per the project map(s) and Activity Details Report, all of which are attached hereto Selon la/les carte(s) du projet et le Rapport Détaillé des Activités, tous qui sont attaché                                                                                                                                          |                                                                                                                                                                                                                                                                                                                                                                                                                                                                                                                                                                                                                                                                                                                                                                                                                                                                                                                                                                                                                                                                                                                                                                                                                                                                                                                                                                                                                                                                                                                                                                                                                                                                                                                                                                                                                                                                                                                                                                                                                                                                                                                                |  |  |  |
| for the purpose of Permit activities:  Mechanized Drilling (assembled weight >150kg)/ Forage mécanisé (poids assembled weight)                                                                                                                                                                                               | blé >150 kg)                                                                                                                                                                                                                                                                                                                                                                                                                                                                                                                                                                                                                                                                                                                                                                                                                                                                                                                                                                                                                                                                                                                                                                                                                                                                                                                                                                                                                                                                                                                                                                                                                                                                                                                                                                                                                                                                                                                                                                                                                                                                                                                   |  |  |  |
| ☐ Mechanized Stripping (>100m² in 200m radius)/ Décapage mécanisé (>100 m² d                                                                                                                                                                                                                                                 | dans un rayon de 200 m)                                                                                                                                                                                                                                                                                                                                                                                                                                                                                                                                                                                                                                                                                                                                                                                                                                                                                                                                                                                                                                                                                                                                                                                                                                                                                                                                                                                                                                                                                                                                                                                                                                                                                                                                                                                                                                                                                                                                                                                                                                                                                                        |  |  |  |
| Pitting and Trenching (>3m <sup>3</sup> in 200m radius)/ Creusement de fosses et de tranché                                                                                                                                                                                                                                  | ées (>3 m <sup>3</sup> dans un rayon de 200 m)                                                                                                                                                                                                                                                                                                                                                                                                                                                                                                                                                                                                                                                                                                                                                                                                                                                                                                                                                                                                                                                                                                                                                                                                                                                                                                                                                                                                                                                                                                                                                                                                                                                                                                                                                                                                                                                                                                                                                                                                                                                                                 |  |  |  |
| Line Cutting (>1.5m width)/ Découpage des quadrillages (>1,5 m de largeur)                                                                                                                                                                                                                                                   |                                                                                                                                                                                                                                                                                                                                                                                                                                                                                                                                                                                                                                                                                                                                                                                                                                                                                                                                                                                                                                                                                                                                                                                                                                                                                                                                                                                                                                                                                                                                                                                                                                                                                                                                                                                                                                                                                                                                                                                                                                                                                                                                |  |  |  |
| Other (Early exploration activities for which Director has required a permit)/Autr                                                                                                                                                                                                                                           | e (Activités d'exploration préliminaires pour laquelle le Directeur a demandé un permis):                                                                                                                                                                                                                                                                                                                                                                                                                                                                                                                                                                                                                                                                                                                                                                                                                                                                                                                                                                                                                                                                                                                                                                                                                                                                                                                                                                                                                                                                                                                                                                                                                                                                                                                                                                                                                                                                                                                                                                                                                                      |  |  |  |