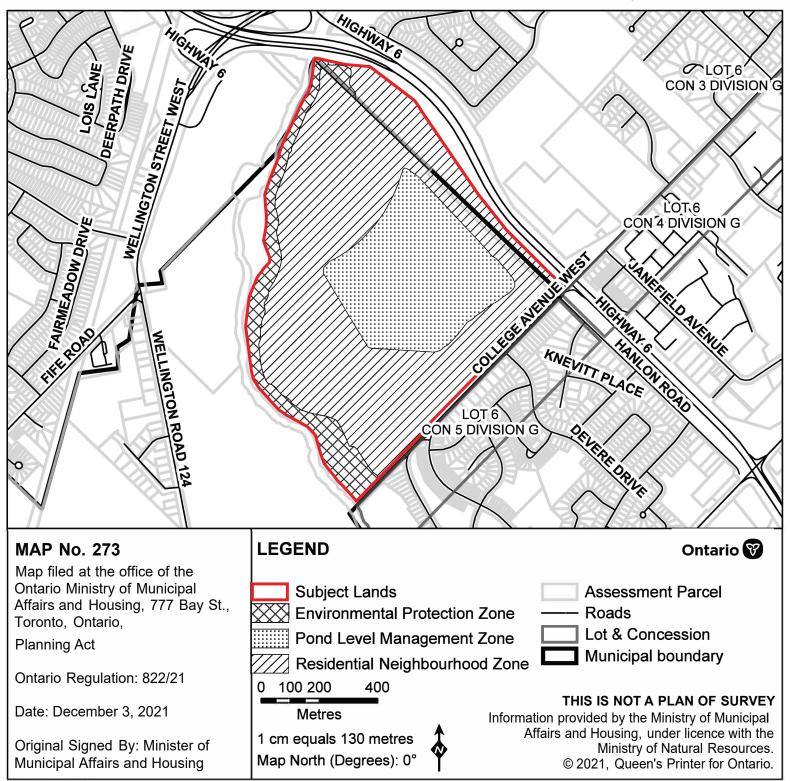

PT LT Broken Front CON 4 Division G, PT LTS 1-5, CON 4 Division G, PT LTS 1-5, CON 5 Division G, PT LT 1, CON 1 Division E, PT of the RDAL BTN CON 4 and 5 Division G; Lot Broken Front CON 4 Division G and Lot 1 CON 1 Division E; Lot 1 and Lot Broken Front CON 4 Division G; Lot 1 CON 5 Division G and Lot 1 CON 1 Division E, City of Guelph

Map Description:

This is map no. 273 referred to in a Minister's Zoning Order. It shows lands which are located in, PT LT Broken Front CON 4 Division G, PT LTS 1-5, CON 4 Division G, PT LTS 1-5, CON 5 Division G, PT LT 1, CON 1 Division E, PT of the ROAL BTN CON 4 and 5 Division G; Lot Broken Front CON 4 Division G and Lot 1 CON 1 Division E; Lot 1 and Lot Broken Front CON 4 Division G; Lot 1 CON 5 Division G and Lot 1 CON 1 Division E, City of Guelph. We are committed to providing accessible customer service (https://www.ontario.ca/page/accessible-customer-service-policy). On request, we can arrange for accessible formats and communications supports. Please contact MMAH by email (mininfo@ontario.ca) for regulation details.