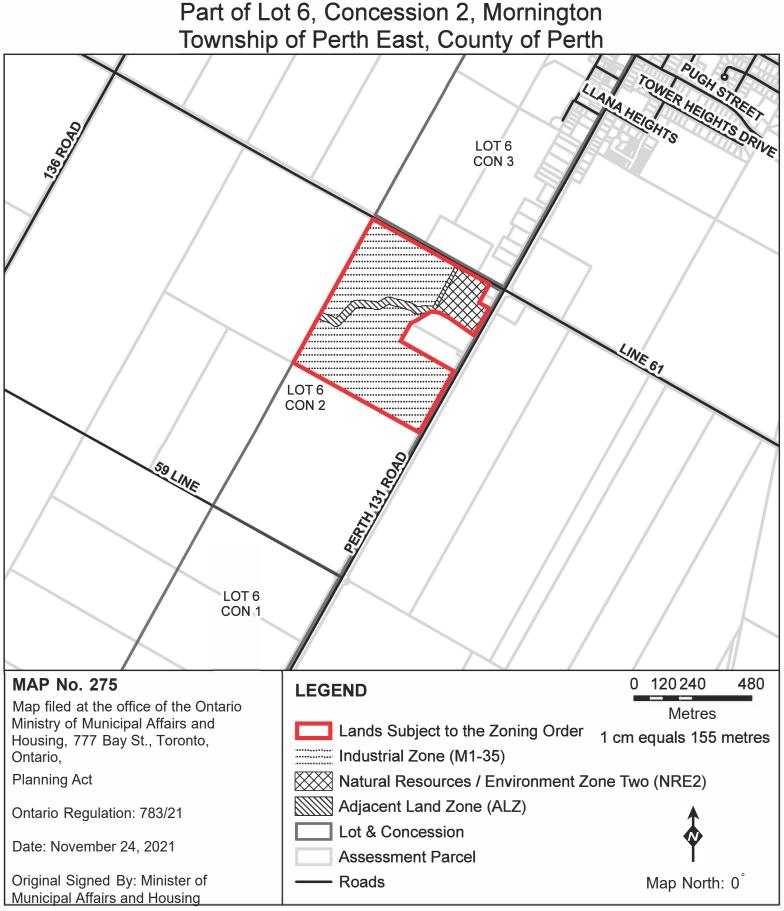

## Map Description:

This is map no. 275 referred to in a Minister's Zoning Order. It shows lands which are located in Part of Lot6, Concession 2, Mornington, Township of Perth East, County of Perth. We are committed to providing accessible customer service (https://www.ontario.ca/page/accessible-customer-service-policy). On request, we can arrange for accessible formats and communications supports. Please contact MMAH by email (mininfo@ontario.ca) for regulation details.