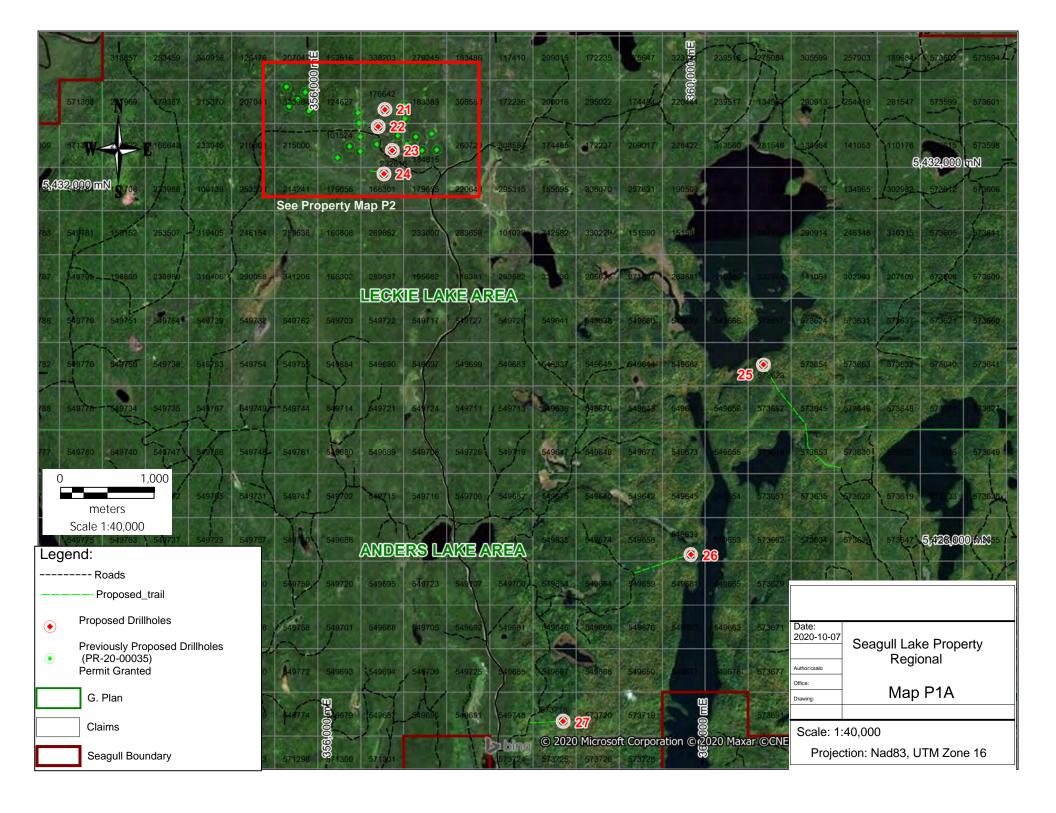

| Project Details/ Détails sur le projet                                                                                                                                              |                                                                                                           |  |  |
|-------------------------------------------------------------------------------------------------------------------------------------------------------------------------------------|-----------------------------------------------------------------------------------------------------------|--|--|
| Project Name/ Titre du projet                                                                                                                                                       | Qualified Supervisor/Superviseur qualifié                                                                 |  |  |
| Seagull#2                                                                                                                                                                           | Michael Stares                                                                                            |  |  |
| This Permit is issued to: Ce Permis est deli                                                                                                                                        | vré a:                                                                                                    |  |  |
| Name of Permit                                                                                                                                                                      | tee:/Nom du detenteur:                                                                                    |  |  |
| White Metal                                                                                                                                                                         | s Resources Corp.                                                                                         |  |  |
| Mailing Addre                                                                                                                                                                       | ess:/Addresse postale:                                                                                    |  |  |
| 684 Squier Street, Th                                                                                                                                                               | nunder Bay, ON, P7B 4A8                                                                                   |  |  |
|                                                                                                                                                                                     |                                                                                                           |  |  |
| To conduct early exploration activities from/ Pour effectuer des activitées d'exploration                                                                                           | n du (yyyy/mm/dd): 2021/11/19 to: 2024/11/18                                                              |  |  |
| On claim/lease/licence of occupation number(s):/Sur le numéro(s) du claim/bail/permi                                                                                                | is d'occupation:                                                                                          |  |  |
|                                                                                                                                                                                     | 108, 232616, 233000, 269652, 283659, 302984, 330229, 669, 549718, 573623, 573635, 573645, 573652, 573653, |  |  |
| As per the project map(s) and Activity Details Report, all of which are attached hereto Selon la/les carte(s) du projet et le Rapport Détaillé des Activités, tous qui sont attache |                                                                                                           |  |  |
| for the purpose of Permit activities:  Mechanized Drilling (assembled weight >150kg)/ Forage mécanisé (poids assem                                                                  | blé >150 kg)                                                                                              |  |  |
| ☐ Mechanized Stripping (>100m² in 200m radius)/ Décapage mécanisé (>100 m² d                                                                                                        | dans un rayon de 200 m)                                                                                   |  |  |
| Pitting and Trenching (>3m <sup>3</sup> in 200m radius)/ Creusement de fosses et de tranche                                                                                         | ées (>3 m <sup>3</sup> dans un rayon de 200 m)                                                            |  |  |
| Line Cutting (>1.5m width)/ Découpage des quadrillages (>1,5 m de largeur)                                                                                                          |                                                                                                           |  |  |
| Other (Early exploration activities for which Director has required a permit)/Autr                                                                                                  | re (Activités d'exploration préliminaires pour laquelle le Directeur a demandé un permis):                |  |  |
| for the purpose of Plan activities:                                                                                                                                                 |                                                                                                           |  |  |
| Ground geophysical survey requiring a generator (Les levés géophysiques au sol                                                                                                      | qui nécessitent l'utilisation d'une géneratrice)                                                          |  |  |

| Do you anticipate the removal of the drill casi  ✓ Yes  No                                                                                                                                                                                                                                                                                                     | ng?                                                                                  |                                      |                |                            |                  |
|----------------------------------------------------------------------------------------------------------------------------------------------------------------------------------------------------------------------------------------------------------------------------------------------------------------------------------------------------------------|--------------------------------------------------------------------------------------|--------------------------------------|----------------|----------------------------|------------------|
| If yes, when will you be removing it?                                                                                                                                                                                                                                                                                                                          |                                                                                      |                                      |                |                            |                  |
| ☐ Immediately ☐ 3 to 6 months                                                                                                                                                                                                                                                                                                                                  | 6 to 12 month                                                                        | s 1                                  | to 2 years     |                            |                  |
| For the exploration activities you have selected for all activities proposed). *                                                                                                                                                                                                                                                                               | ed in your early explo                                                               | ration submis                        | ssion pleas    | e fill in the associated d | etails (required |
| Geophysical surveys requiring a generator                                                                                                                                                                                                                                                                                                                      | ► Type of Survey                                                                     |                                      | -              |                            |                  |
| Line cutting                                                                                                                                                                                                                                                                                                                                                   | <ul><li>Estimated total line</li></ul>                                               | ne length                            | · <del>-</del> |                            | metres           |
| Mechanized Stripping                                                                                                                                                                                                                                                                                                                                           | Planned Number                                                                       | Planned Number of stripped locations |                |                            |                  |
|                                                                                                                                                                                                                                                                                                                                                                | Estimated total a                                                                    | rea of strippi                       | ng _           |                            | square metres    |
| Pitting and Trenching of Bedrock                                                                                                                                                                                                                                                                                                                               | ▶ Planned Number                                                                     | of Pits/Trend                        | ches _         |                            |                  |
| Mechanized Drilling                                                                                                                                                                                                                                                                                                                                            | ► Planned drill hole  1 - 5 pads  6 - 10 pads  11 - 15 pads  16 - 20 pads  > 20 pads | diameter                             |                | 7.5                        | centimetres      |
| Please identify any non-prescribed activity/ac activities  Creating trails for the purposes of early expenses.                                                                                                                                                                                                                                                 | ·                                                                                    | lertaking to s                       | support the    | prescribed early explora   | ation activity/  |
| Creating roads for the purposes of early e                                                                                                                                                                                                                                                                                                                     | xploration                                                                           |                                      |                |                            |                  |
| Creating/setting up camp(s) to house pers                                                                                                                                                                                                                                                                                                                      | sonnel to perform you                                                                | r prescribed                         | early explo    | ration activities          |                  |
| Number of people in camp                                                                                                                                                                                                                                                                                                                                       | Numb                                                                                 | er of camps                          |                |                            |                  |
| Ground geophysical surveys without a generator                                                                                                                                                                                                                                                                                                                 |                                                                                      |                                      |                |                            |                  |
| Airborne geophysical surveys                                                                                                                                                                                                                                                                                                                                   |                                                                                      |                                      |                |                            |                  |
| Are you planning to store fuel or other hazard  ☐ Yes                                                                                                                                                                                                                                                                                                          | dous materials on the                                                                | property?*                           |                |                            |                  |
| Please provide any other information relevant to this project.  May do minor trail clearing work (clearing of overgrowth) on previously existing grids/trails on the property.  The 7 proposed drillholes are in addition to the holes which were approved on permit PR-20-000035 as requested from another geologist who just recently looked at the project. |                                                                                      |                                      |                |                            |                  |
| 3. Signature                                                                                                                                                                                                                                                                                                                                                   |                                                                                      |                                      |                |                            |                  |
| Name (Last Name, First Name)<br>Salo, Cathy                                                                                                                                                                                                                                                                                                                    |                                                                                      | Email Addres                         |                | .com                       |                  |
| Signature                                                                                                                                                                                                                                                                                                                                                      |                                                                                      |                                      |                | Date (yyyy/mm/dd)          |                  |
|                                                                                                                                                                                                                                                                                                                                                                |                                                                                      |                                      |                | 2020/01/29                 |                  |
| Save Form Print Form                                                                                                                                                                                                                                                                                                                                           |                                                                                      |                                      |                |                            | Clear Form       |