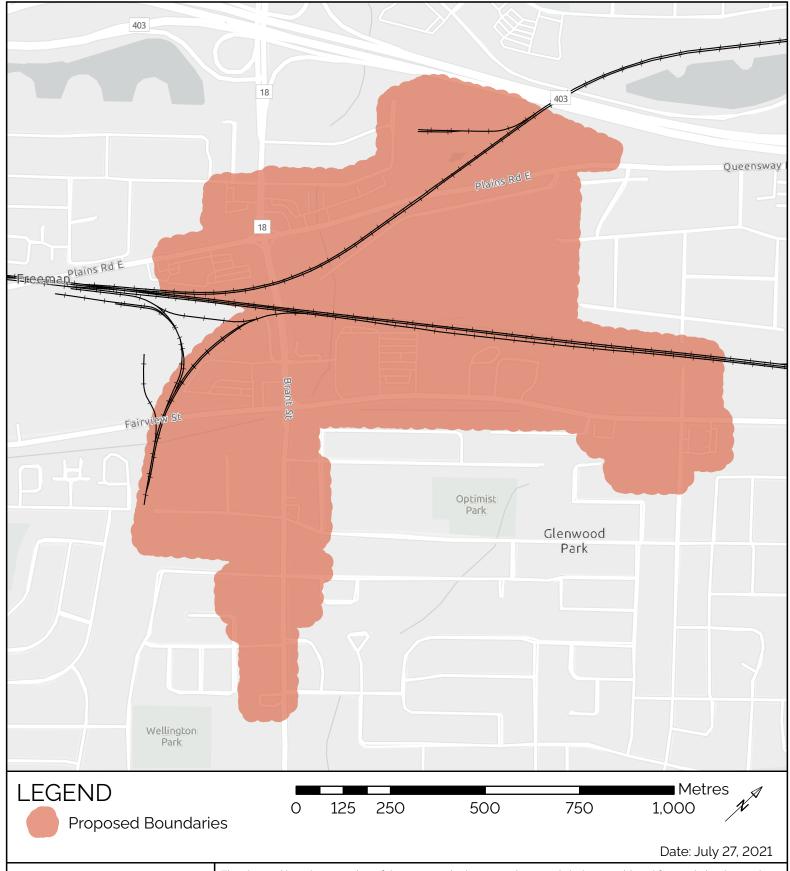

Proposed Downtown Burlington Urban Growth Centre The size and location mapping of the proposed urban growth centre is being considered for use in implementing A Place to Grow: Growth Plan for the Greater Golden Horseshoe 2019. An urban growth centre boundary is not a land use designation and its delineation will not confer any new land use designations, nor alter existing land use designations. Any development on lands within the urban growth centre boundary is still subject to the applicable provincial plans and the relevant provincial and municipal land use planning policies and approval process. The boundaries of the proposed urban growth centre are approximate. The Province of Ontario assumes no responsibility or liability for any consequences of any use made of this map.