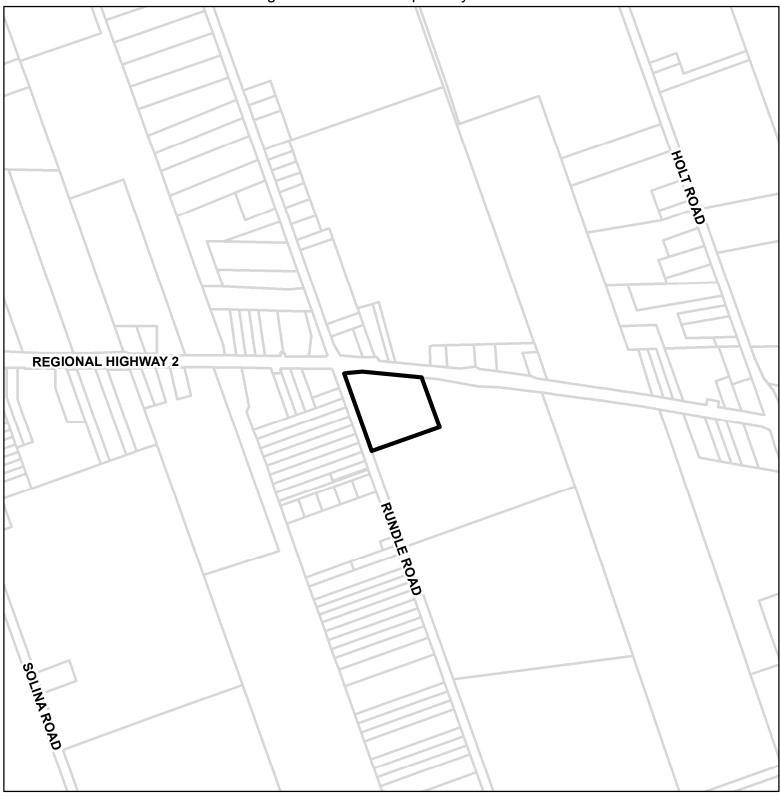

Part of Lot 22, Concession 2, Darlington, designated as Parts 1 and 2 on Reference Plan 10R-936, and further identified by Property Identification Number 26610-0041 (LT) registered in the Land Registry Office for the Land Titles Division of Durham (No. 40).