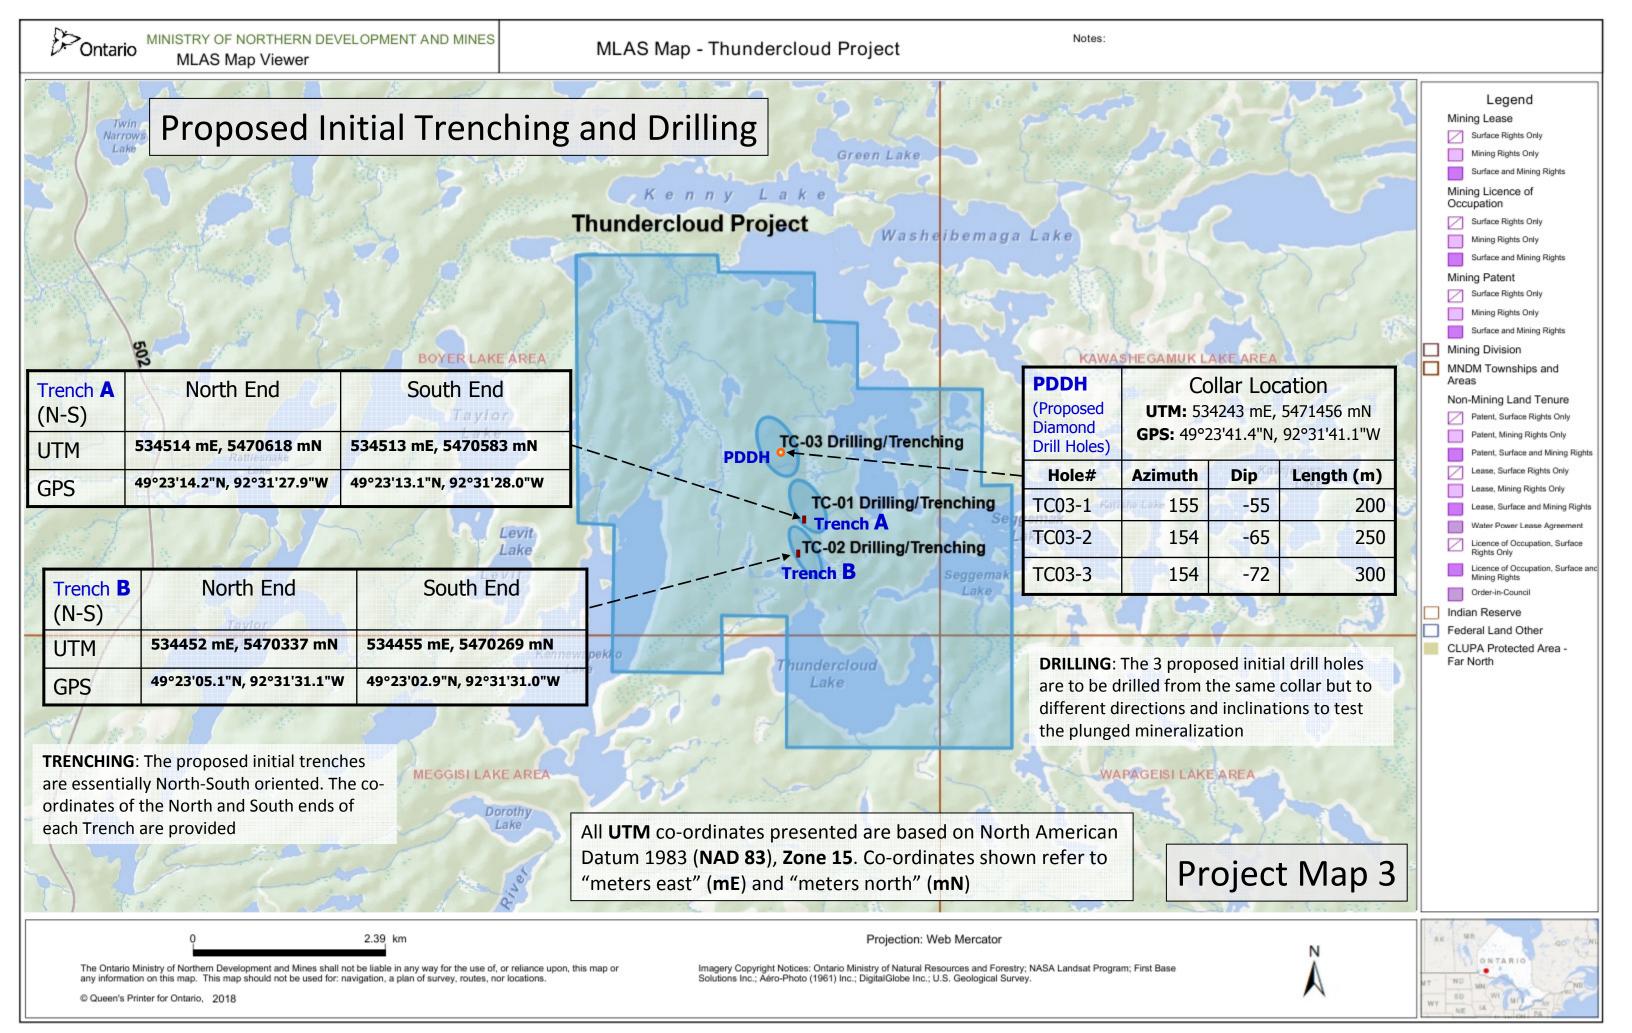

## Activity Details Report Under Section 78 of the Ontario Mining Act

| subsection 178.2(1) of the <i>Mining Act</i> for the section 37 of of the <i>Freedom of Information</i> be posted in a modified form on the Ministre Environmental Registry for public commen | on this form is authorized by sections 7, 78.2 ne purpose of creating a public record as deen and Protection of Privacy Act. This informary of Northern Development and Mines web t. Questions about this collection should be tion, Ministry of Northern Development and E 6B5. Telephone 705-670-5815. | scribed in<br>ation may also<br>site and on the<br>directed to the | Preferred language of correspondence  English French |
|-----------------------------------------------------------------------------------------------------------------------------------------------------------------------------------------------|----------------------------------------------------------------------------------------------------------------------------------------------------------------------------------------------------------------------------------------------------------------------------------------------------------|--------------------------------------------------------------------|------------------------------------------------------|
| Fields marked with an asterisk (*) are man                                                                                                                                                    | datory.                                                                                                                                                                                                                                                                                                  |                                                                    |                                                      |
| 1. Project Details                                                                                                                                                                            |                                                                                                                                                                                                                                                                                                          |                                                                    |                                                      |
| Project Name *<br>Thundercloud                                                                                                                                                                |                                                                                                                                                                                                                                                                                                          |                                                                    |                                                      |
| Name of Early Exploration Proponent *  Dynasty Gold Corporation                                                                                                                               |                                                                                                                                                                                                                                                                                                          |                                                                    |                                                      |
| Is the proposed early exploration area with  ☐ Yes ✓ No                                                                                                                                       | in the project area for an existing filed closu                                                                                                                                                                                                                                                          | ıre plan? *                                                        |                                                      |
| Are there any mine hazards identified in th Yes Vo                                                                                                                                            | e Abandoned Mines Information System (A                                                                                                                                                                                                                                                                  | MIS sites) in your                                                 | project area? *                                      |
| project area                                                                                                                                                                                  | Coordinates (UTM) in North American Datun                                                                                                                                                                                                                                                                | ,                                                                  | id for the centre of your                            |
| Zone (N) *<br>15                                                                                                                                                                              | Easting (m) * 534207                                                                                                                                                                                                                                                                                     | Northing (m) * 5470422                                             |                                                      |
| 2. Exploration Logistics and Detailed                                                                                                                                                         | d Information                                                                                                                                                                                                                                                                                            |                                                                    |                                                      |
| Will explosives be used for any activity/act<br>be stored, and any other relevant informati<br>No                                                                                             | ivities? If yes describe in detail which activit<br>on.                                                                                                                                                                                                                                                  | ies require the ex                                                 | plosives, where they will                            |
| What commodity or commodities are being gold                                                                                                                                                  | sought in the work program?                                                                                                                                                                                                                                                                              |                                                                    |                                                      |
|                                                                                                                                                                                               | the exploration site for all activities? Describ<br>ad and property access road. An ATV w                                                                                                                                                                                                                |                                                                    | e road is over grown or                              |
|                                                                                                                                                                                               | uipment to and from the exploration site for<br>long the Snake Bay Road and property<br>ut.                                                                                                                                                                                                              |                                                                    |                                                      |
| What type of equipment will you be using f Excavator, water pump and fire hose, r                                                                                                             |                                                                                                                                                                                                                                                                                                          |                                                                    |                                                      |

What type of drilling will take place? (e.g. core drilling, reverse circulation) Diamond drill rock coring - NQ.

| Do you anticipate the removal of the drill casir<br>Yes No                                                                                                                                                                                                                                                                                                                                                                                                                                                                                                                                                                                                                                                                                                                                                                                                                                                                                                                                                                                                                                                                                                                                                                                                                                                                                                                                                                                                                                                                                                                                                                                                                                                                                                                                                                                                                                                                                                                                                                                                                                                                     | ng?                                                                                                  |                                           |                          |
|--------------------------------------------------------------------------------------------------------------------------------------------------------------------------------------------------------------------------------------------------------------------------------------------------------------------------------------------------------------------------------------------------------------------------------------------------------------------------------------------------------------------------------------------------------------------------------------------------------------------------------------------------------------------------------------------------------------------------------------------------------------------------------------------------------------------------------------------------------------------------------------------------------------------------------------------------------------------------------------------------------------------------------------------------------------------------------------------------------------------------------------------------------------------------------------------------------------------------------------------------------------------------------------------------------------------------------------------------------------------------------------------------------------------------------------------------------------------------------------------------------------------------------------------------------------------------------------------------------------------------------------------------------------------------------------------------------------------------------------------------------------------------------------------------------------------------------------------------------------------------------------------------------------------------------------------------------------------------------------------------------------------------------------------------------------------------------------------------------------------------------|------------------------------------------------------------------------------------------------------|-------------------------------------------|--------------------------|
| If yes, when will you be removing it?  ✓ Immediately                                                                                                                                                                                                                                                                                                                                                                                                                                                                                                                                                                                                                                                                                                                                                                                                                                                                                                                                                                                                                                                                                                                                                                                                                                                                                                                                                                                                                                                                                                                                                                                                                                                                                                                                                                                                                                                                                                                                                                                                                                                                           | ☐ 6 to 12 months ☐ 1 to 2 years                                                                      |                                           |                          |
| For the exploration activities you have selecte for all activities proposed). *                                                                                                                                                                                                                                                                                                                                                                                                                                                                                                                                                                                                                                                                                                                                                                                                                                                                                                                                                                                                                                                                                                                                                                                                                                                                                                                                                                                                                                                                                                                                                                                                                                                                                                                                                                                                                                                                                                                                                                                                                                                | d in your early exploration submission plea                                                          | se fill in the assoc                      | siated details (required |
| Geophysical surveys requiring a generator                                                                                                                                                                                                                                                                                                                                                                                                                                                                                                                                                                                                                                                                                                                                                                                                                                                                                                                                                                                                                                                                                                                                                                                                                                                                                                                                                                                                                                                                                                                                                                                                                                                                                                                                                                                                                                                                                                                                                                                                                                                                                      | Type of Survey                                                                                       |                                           |                          |
| Line cutting                                                                                                                                                                                                                                                                                                                                                                                                                                                                                                                                                                                                                                                                                                                                                                                                                                                                                                                                                                                                                                                                                                                                                                                                                                                                                                                                                                                                                                                                                                                                                                                                                                                                                                                                                                                                                                                                                                                                                                                                                                                                                                                   | <ul> <li>Estimated total line length</li> </ul>                                                      | I line length metres                      |                          |
| Mechanized Stripping                                                                                                                                                                                                                                                                                                                                                                                                                                                                                                                                                                                                                                                                                                                                                                                                                                                                                                                                                                                                                                                                                                                                                                                                                                                                                                                                                                                                                                                                                                                                                                                                                                                                                                                                                                                                                                                                                                                                                                                                                                                                                                           | ► Planned Number of stripped locations                                                               | 20                                        |                          |
|                                                                                                                                                                                                                                                                                                                                                                                                                                                                                                                                                                                                                                                                                                                                                                                                                                                                                                                                                                                                                                                                                                                                                                                                                                                                                                                                                                                                                                                                                                                                                                                                                                                                                                                                                                                                                                                                                                                                                                                                                                                                                                                                | Estimated total area of stripping                                                                    | 2000                                      | square metres            |
| Pitting and Trenching of Bedrock                                                                                                                                                                                                                                                                                                                                                                                                                                                                                                                                                                                                                                                                                                                                                                                                                                                                                                                                                                                                                                                                                                                                                                                                                                                                                                                                                                                                                                                                                                                                                                                                                                                                                                                                                                                                                                                                                                                                                                                                                                                                                               | ► Planned Number of Pits/Trenches                                                                    | 20                                        |                          |
| Mechanized Drilling                                                                                                                                                                                                                                                                                                                                                                                                                                                                                                                                                                                                                                                                                                                                                                                                                                                                                                                                                                                                                                                                                                                                                                                                                                                                                                                                                                                                                                                                                                                                                                                                                                                                                                                                                                                                                                                                                                                                                                                                                                                                                                            | ► Planned drill hole diameter                                                                        | 4.76                                      | centimetres              |
| activities  Creating trails for the purposes of early explored control of camp of people in camp of people in camp of ca | onnel to perform your prescribed early expl Number of camps erator  ous materials on the property? * | oration activities                        |                          |
| 3. Signature                                                                                                                                                                                                                                                                                                                                                                                                                                                                                                                                                                                                                                                                                                                                                                                                                                                                                                                                                                                                                                                                                                                                                                                                                                                                                                                                                                                                                                                                                                                                                                                                                                                                                                                                                                                                                                                                                                                                                                                                                                                                                                                   |                                                                                                      |                                           |                          |
| Name (Last Name, First Name)<br>Wong, P. S.                                                                                                                                                                                                                                                                                                                                                                                                                                                                                                                                                                                                                                                                                                                                                                                                                                                                                                                                                                                                                                                                                                                                                                                                                                                                                                                                                                                                                                                                                                                                                                                                                                                                                                                                                                                                                                                                                                                                                                                                                                                                                    | Email Address ps_wong@dynastygo                                                                      | Email Address ps_wong@dynastygoldcorp.com |                          |
| Signature                                                                                                                                                                                                                                                                                                                                                                                                                                                                                                                                                                                                                                                                                                                                                                                                                                                                                                                                                                                                                                                                                                                                                                                                                                                                                                                                                                                                                                                                                                                                                                                                                                                                                                                                                                                                                                                                                                                                                                                                                                                                                                                      |                                                                                                      | Date (yyyy/mm/c<br>2019/07/30             | ld)                      |