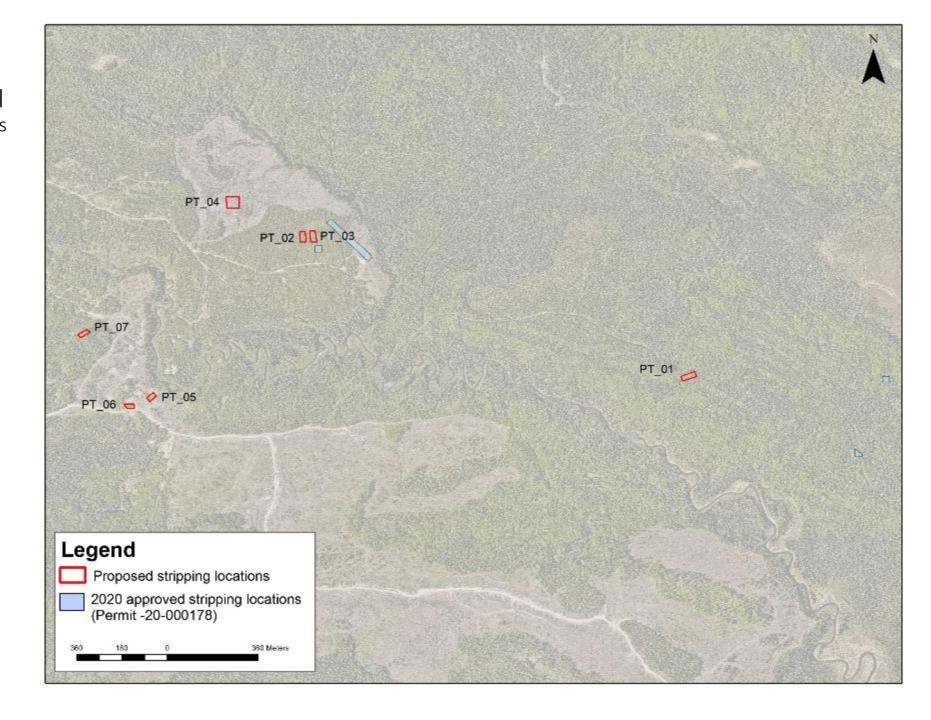

Mechanized Stripping Proposal with 2020 approved stripping locations

 Proposing 7 stripping locations totalling ~10,000m<sup>2</sup>