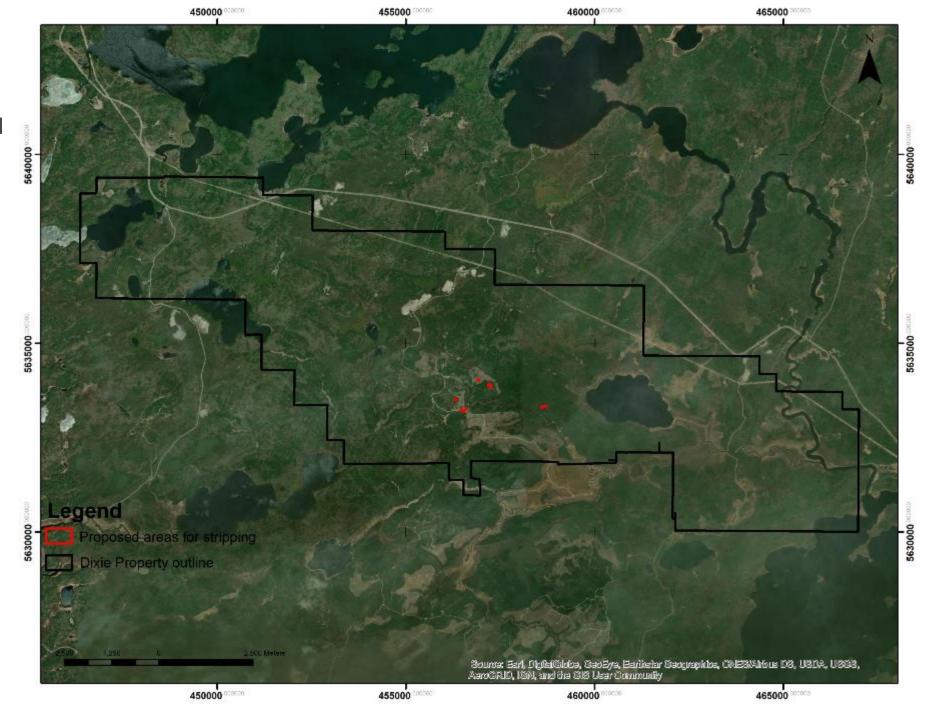

Mechanized Stripping Proposal

 Proposing 7 stripping locations totalling ~10,000m²

Mechanized Stripping Proposal

**Property View** 

Mechanized Stripping Proposal

 Proposing 7 stripping locations totalling ~10,000m²