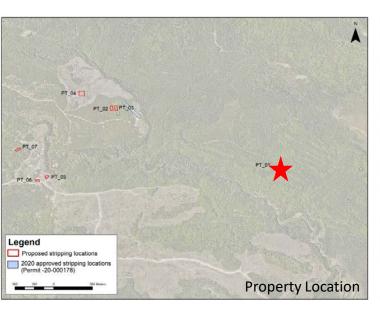

Mechanized Stripping Proposal

 Proposing 7 stripping locations totalling ~10,000m²

Mechanized Stripping Proposal

**Property View** 

Mechanized Stripping Proposal

 Proposing 7 stripping locations totalling ~10,000m²

Mechanized Stripping Proposal with 2020 approved stripping locations

 Proposing 7 stripping locations totalling ~10,000m<sup>2</sup>