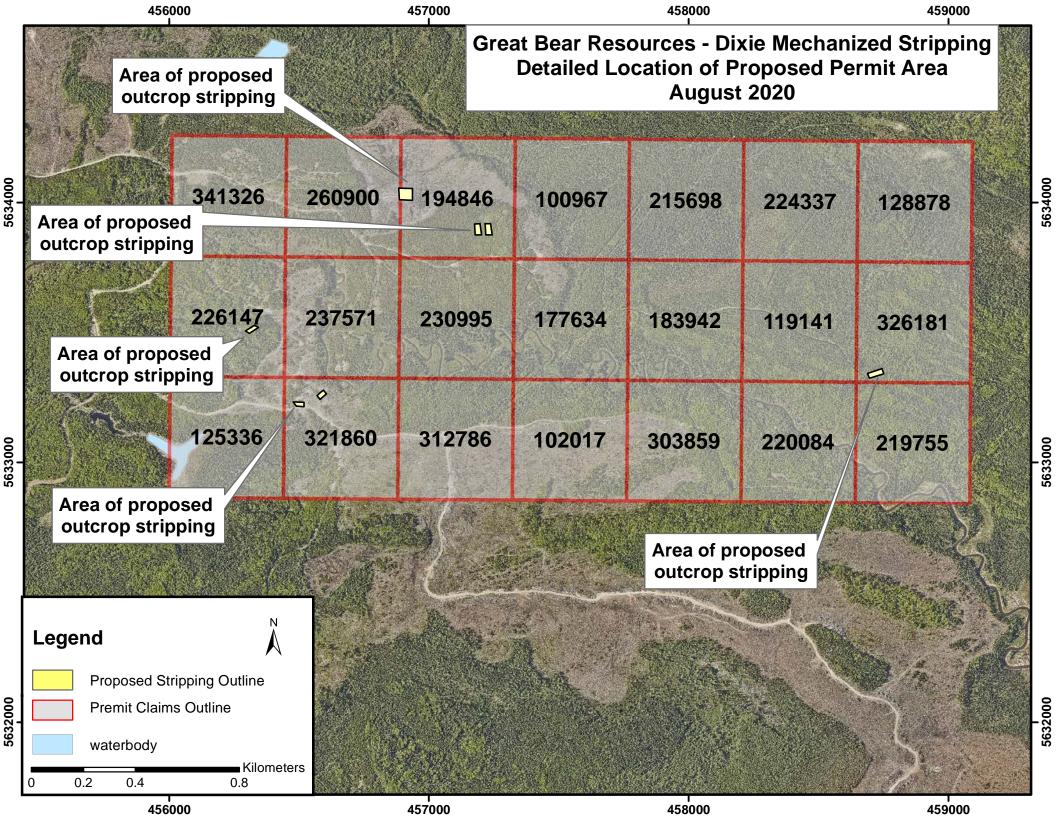

Mechanized Stripping Proposal

 Proposing 7 stripping locations totalling ~10,000m²

Mechanized Stripping Proposal

**Property View** 

Mechanized Stripping Proposal

 Proposing 7 stripping locations totalling ~10,000m²

## PT\_01

- Possible outcrop high ground based on DEM, Viggo mineralization surface projection
- Proposing approximately 20mx60m (1200m²)

#### PT\_02 and PT\_03

- Possible outcrop high ground based on DEM, MS2 to E32A contact
- PT\_02 25mx40m (2000m²)
- PT\_03 25mx40m (2000m<sup>2)</sup>

#### PT\_04

- Possible outcrop high ground based on DEM, possible surface expression of High strain Zone intersected in BR-036)
- PT\_04 50mx50m (2500m²)

#### PT\_05, PT\_06 and PT\_07

- Possible outcrop high ground based on DEM, Surface expression of Limb Zone and possible Hinge Zone
- PT\_05 20mx35m (700m²)
- PT\_06 20mx40m (800m²)
- PT\_07 16mx50m (800m²)