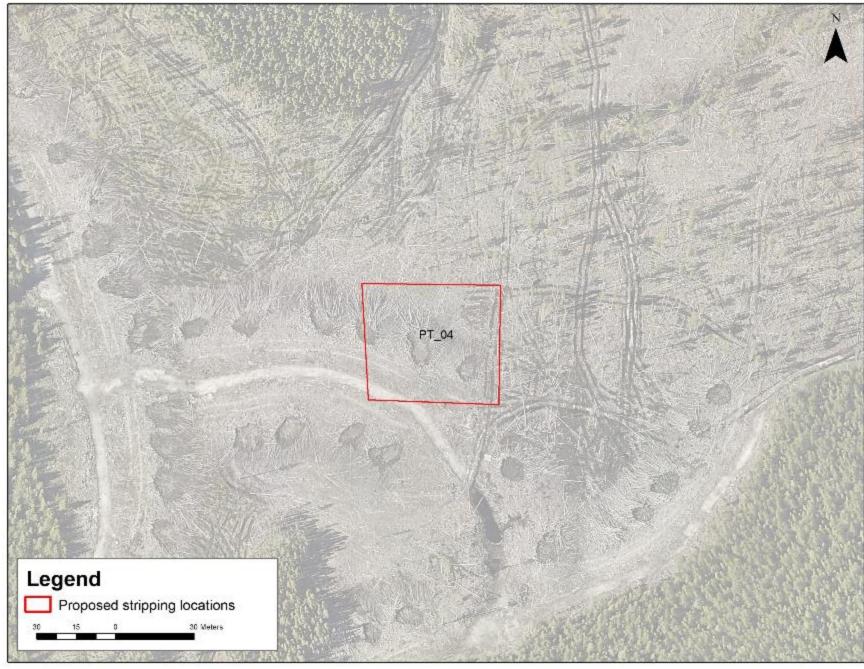

#### PT\_04

- Possible outcrop high ground based on DEM, possible surface expression of High strain Zone intersected in BR-036)
- PT\_04 50mx50m (2500m²)