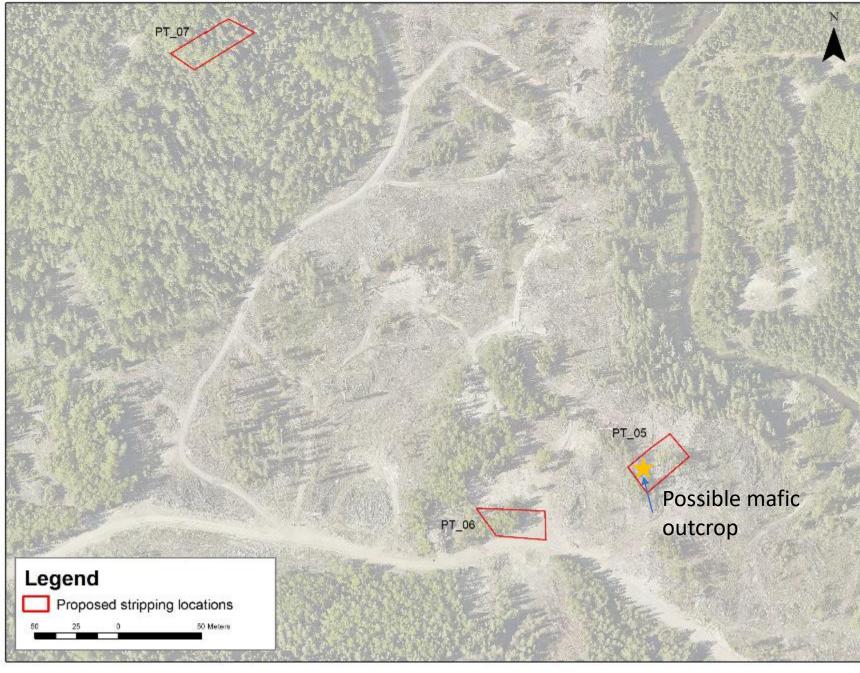

#### PT\_05, PT\_06 and PT\_07

- Possible outcrop high ground based on DEM, Surface expression of Limb Zone and possible Hinge Zone
- PT\_05 20mx35m (700m²)
- PT\_06 20mx40m (800m²)
- PT\_07 16mx50m (800m²)