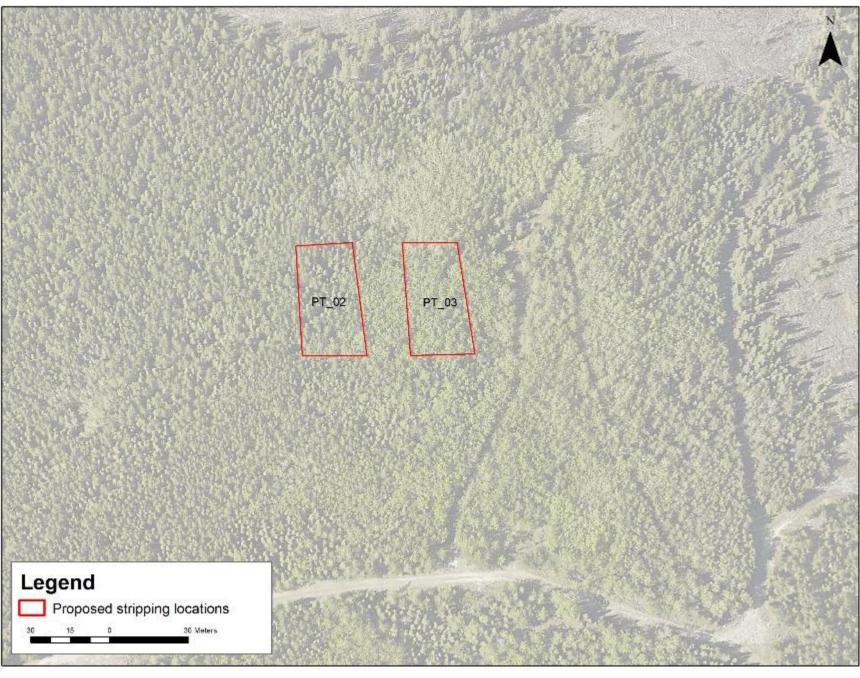

#### PT\_02 and PT\_03

- Possible outcrop high ground based on DEM, MS2 to E32A contact
- PT\_02 25mx40m (2000m²)
- PT\_03 25mx40m (2000m<sup>2)</sup>