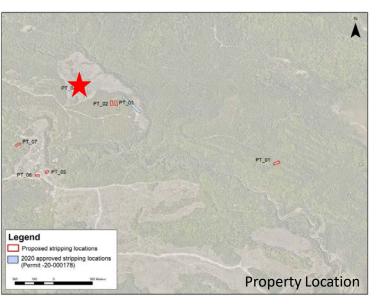

Mechanized Stripping Proposal with 2020 approved stripping locations

 Proposing 7 stripping locations totalling ~10,000m<sup>2</sup>