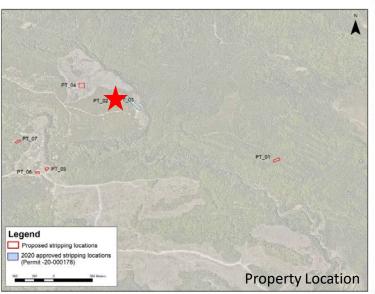

Mechanized Stripping Proposal

 Proposing 7 stripping locations totalling ~10,000m²

Mechanized Stripping Proposal

**Property View** 

Mechanized Stripping Proposal

 Proposing 7 stripping locations totalling ~10,000m²

Mechanized Stripping Proposal with 2020 approved stripping locations

 Proposing 7 stripping locations totalling ~10,000m<sup>2</sup>