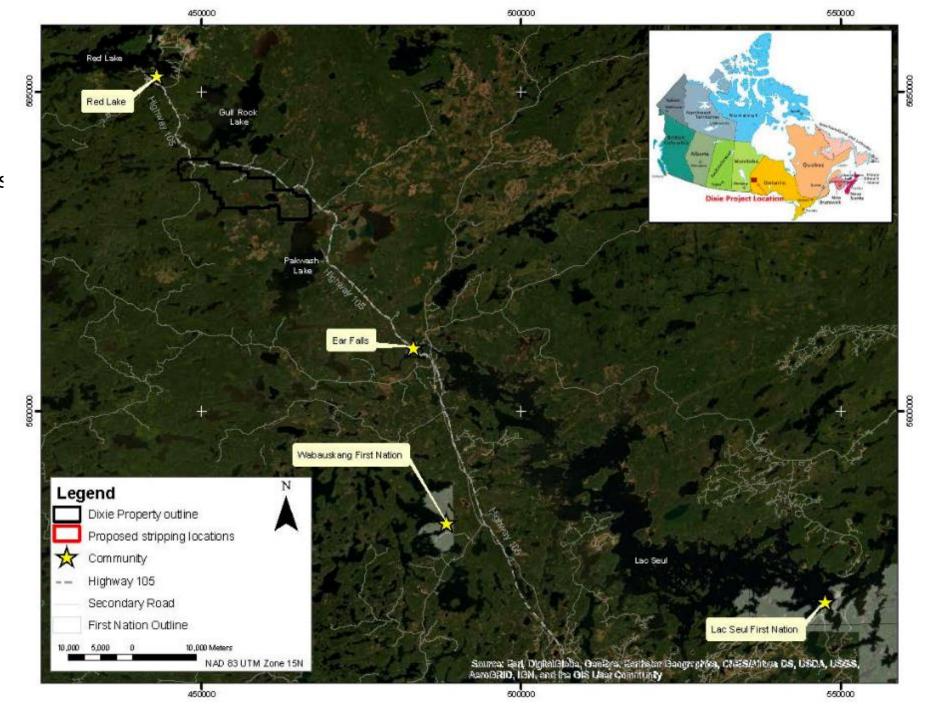

Collection of personal information, if any, on this form is authorized by sections 7, 78.2, 78.3, and

#### **Activity Details Report**

Under Section 78 of the Ontario Mining Act

Preferred language of

| section 178.2(1) of the Mining Act to<br>section 37 of of the Freedom of Informa<br>be posted in a modified form on the Min<br>Environmental Registry for public comm<br>Mineral Exploration and Development S<br>933 Ramsey Lake Road, Sudbury ON | tion and Protection of Privacy<br>istry of Northern Development<br>tent. Questions about this colle<br>ection, Ministry of Northern De | Act. This information may also t and Mines website and on the ection should be directed to the evelopment and Mines,                                                                                          |
|----------------------------------------------------------------------------------------------------------------------------------------------------------------------------------------------------------------------------------------------------|----------------------------------------------------------------------------------------------------------------------------------------|---------------------------------------------------------------------------------------------------------------------------------------------------------------------------------------------------------------|
| Fields marked with an asterisk (*) are m                                                                                                                                                                                                           | andatory.                                                                                                                              |                                                                                                                                                                                                               |
| 1. Project Details                                                                                                                                                                                                                                 |                                                                                                                                        |                                                                                                                                                                                                               |
| Project Name * Dixie Mechanized Stripping                                                                                                                                                                                                          |                                                                                                                                        |                                                                                                                                                                                                               |
| Name of Early Exploration Proponent * Great Bear Resources                                                                                                                                                                                         |                                                                                                                                        |                                                                                                                                                                                                               |
| Is the proposed early exploration area were Yes  No                                                                                                                                                                                                | vithin the project area for an ex                                                                                                      | xisting filed closure plan? *                                                                                                                                                                                 |
| Are there any mine hazards identified in Yes  No                                                                                                                                                                                                   | the Abandoned Mines Informa                                                                                                            | nation System (AMIS sites) in your project area? *                                                                                                                                                            |
| Enter the Universal Transverse Mercato project area                                                                                                                                                                                                | r Coordinates (UTM) in North                                                                                                           | American Datum 83 (NAD 83) Grid for the centre of you                                                                                                                                                         |
| Zone (N) *<br>NAD 83 UTM ZONE 15                                                                                                                                                                                                                   | Easting (m) * 455816                                                                                                                   | Northing (m) * 5634922                                                                                                                                                                                        |
| 2. Exploration Logistics and Detail                                                                                                                                                                                                                | led Information                                                                                                                        |                                                                                                                                                                                                               |
| Will explosives be used for any activity/a be stored, and any other relevant inform No  What commodity or commodities are be Gold (au)                                                                                                             | nation.                                                                                                                                | etail which activities require the explosives, where they we start the explosives and the explosives are they we start the explosives and the explosives are they we start the explosives are the explosives. |
| How will you be transporting personnel pick up trucks and possible quads.                                                                                                                                                                          | to the exploration site for all ac<br>Utilizing existing forestry trai                                                                 | ctivities? Describe in detail.<br>ils.                                                                                                                                                                        |
| How will you be mobilizing/demobilizing Pick up/flat deck trucks. Larger equi                                                                                                                                                                      | equipment to and from the expment (like a back hoe) will                                                                               | xploration site for all activities? Describe in detail.  I have to be mobilized using flat deck truck.                                                                                                        |
| What type of equipment will you be usin Back hoe Water pump Truck/quad                                                                                                                                                                             | g for all of the early exploration                                                                                                     | n activities?                                                                                                                                                                                                 |