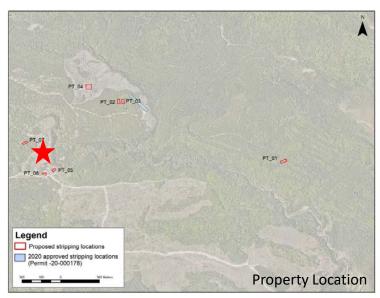

Mechanized Stripping Proposal

 Proposing 7 stripping locations totalling ~10,000m²

Mechanized Stripping Proposal

**Property View** 

Mechanized Stripping Proposal

 Proposing 7 stripping locations totalling ~10,000m²

Mechanized Stripping Proposal with 2020 approved stripping locations

 Proposing 7 stripping locations totalling ~10,000m<sup>2</sup>