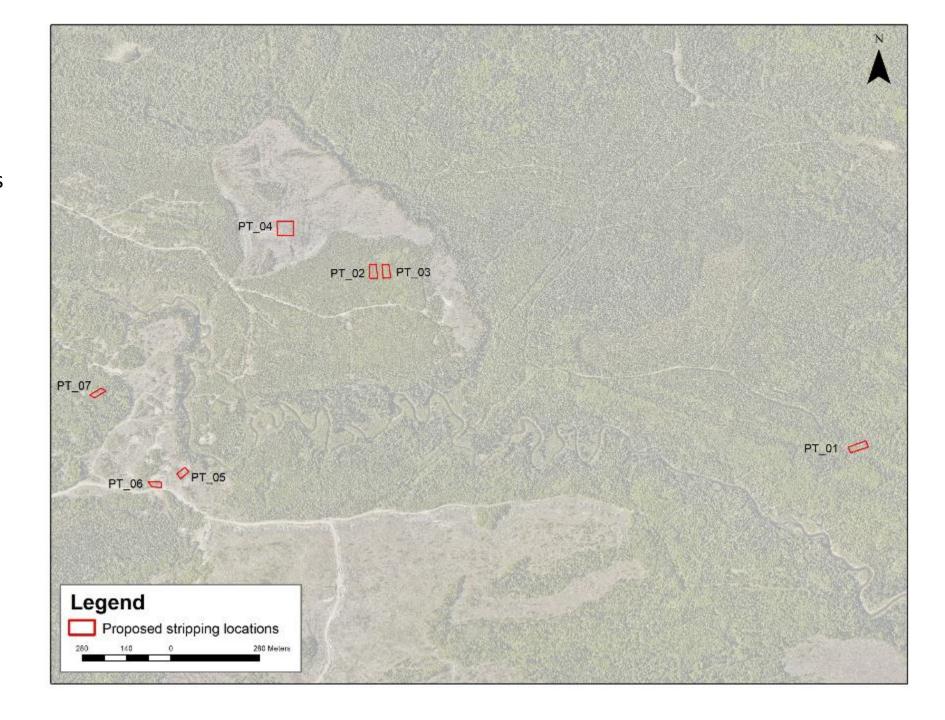

Mechanized Stripping Proposal

 Proposing 7 stripping locations totalling ~10,000m²

Mechanized Stripping Proposal

**Property View** 

Mechanized Stripping Proposal

 Proposing 7 stripping locations totalling ~10,000m²

## PT\_01

- Possible outcrop high ground based on DEM, Viggo mineralization surface projection
- Proposing approximately 20mx60m (1200m²)

#### PT\_02 and PT\_03

- Possible outcrop high ground based on DEM, MS2 to E32A contact
- PT\_02 25mx40m (2000m²)
- PT\_03 25mx40m (2000m<sup>2)</sup>

#### PT\_04

- Possible outcrop high ground based on DEM, possible surface expression of High strain Zone intersected in BR-036)
- PT\_04 50mx50m (2500m²)

#### PT\_05, PT\_06 and PT\_07

- Possible outcrop high ground based on DEM, Surface expression of Limb Zone and possible Hinge Zone
- PT\_05 20mx35m (700m²)
- PT\_06 20mx40m (800m²)
- PT\_07 16mx50m (800m²)