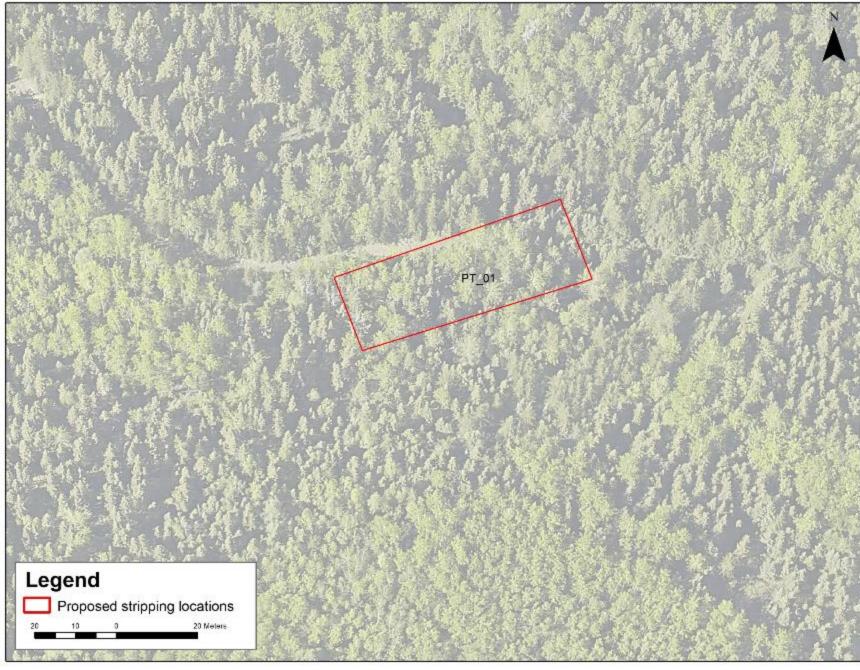

## PT\_01

- Possible outcrop high ground based on DEM, Viggo mineralization surface projection
- Proposing approximately 20mx60m (1200m²)